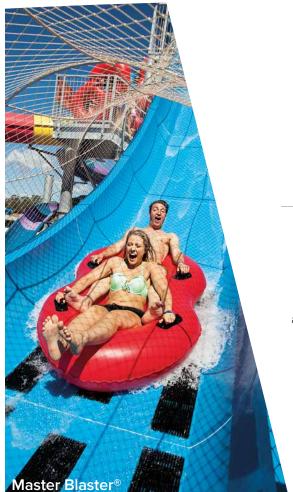

# INNER-TUBE

### Over 1000 installations worldwide!

Using a series of slide path designs and a combination of open and enclosed flumes, the highly popular inner-tube complex offers a variety of exciting twists, turns and drops to create an experience suitable for guests of all ages. Our slide paths are designed to fit distinct site characteristics and create unique ride experiences, dependent on your requirements.