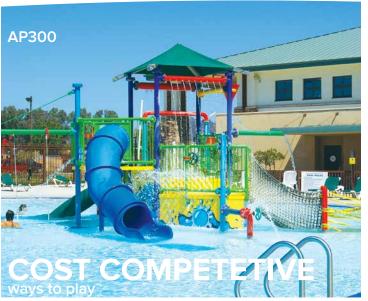

# $AQUAPLAY^{TM}$

### Small footprint, maximum interactivity!

A reduced footprint AquaPlay™ structure is perfect for smaller aquatic facilities or areas catering to younger children. AquaPlay™ is an active and colorful water play structure that provides the experience of a stand-alone waterpark all on its own. Hours of fun and loads of spray elements guarantee high total value for the entertainment dollar.