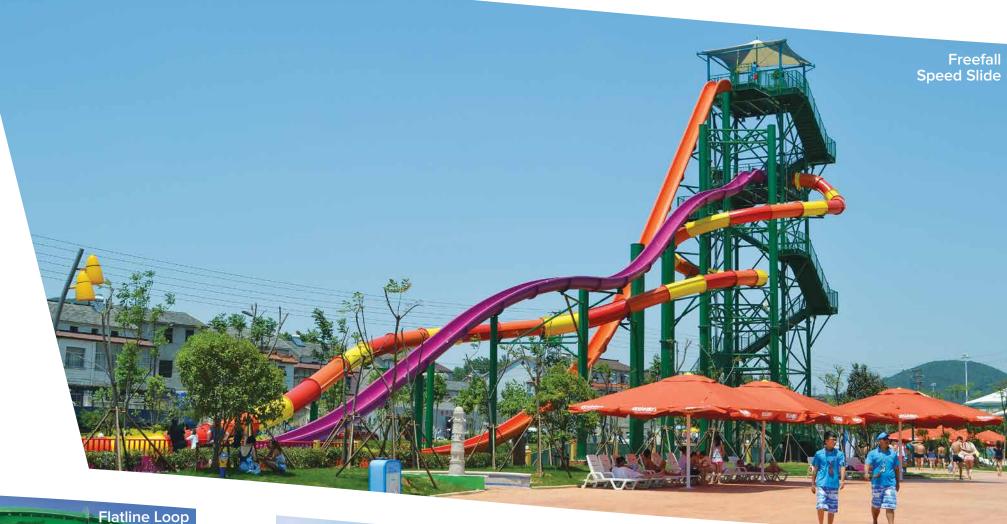

AquaTube™

An enclosed high speed waterslide

AquaLoop™

The world's first inverted looping

Flatline Loop

An AquaTube™ with a flattened figure-eight section Speed Slide

A wavy, serpentine-like open waterslide Freefall

An open waterslide with a straight steep drop Freefall Plus

Freefall waterslide with enclosed AquaTube™ at AquaDrop

A thrilling vaterslide with a AquaLaunch capsule at