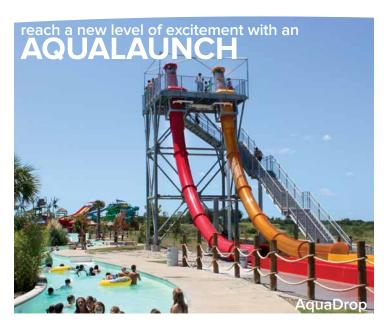

AquaTube™

An enclosed high speed waterslide

AquaLoop™

The world's first inverted looping

Flatline Loop

An AquaTube™ with a flattened figure-eight section Speed Slide

A wavy, serpentine-like open waterslide Freefall

An open waterslide with a straight steep drop Freefall Plus

Freefall waterslide with enclosed AquaTube™ at AquaDrop

A thrilling vaterslide with a AquaLaunch capsule at