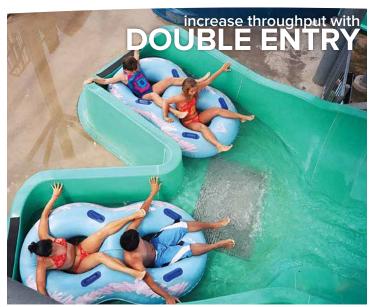

### Over 1000 installations worldwide!

Using a series of slide path designs and a combination of open and enclosed flumes, the highly popular inner-tube complex offers a variety of exciting twists, turns and drops to create an experience suitable for guests of all ages. Our slide paths are designed to fit distinct site characteristics and create unique ride experiences, dependent on your requirements.