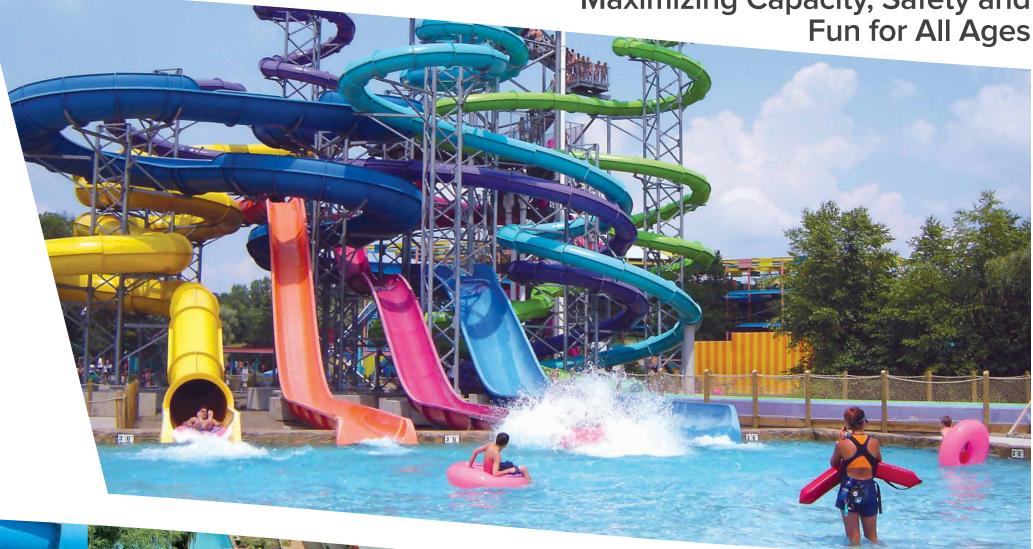

: 14% Guests/Hour: 240 riders Speed: 14-18 f/s

### AquaTube™

Typical Height: 10-35 ft Typical Length: 50-300 ft Width: 32 in Slope: 15-22% Guests/Hour: 240 riders Speed: 14-18 f/s

### **Giant Slide**

Typical Height: 25-50 ft Typical Length: 200-400 ft Width: 44 in Slope: 12-13% Guests/Hour: 240 riders Speed: 14-18 f/s



# Maximizing Capacity, Safety and Fun for All Ages

# INNER-TUBE

### Over 1000 installations worldwide!

Using a series of slide path designs and a combination of open and enclosed flumes, the highly popular inner-tube complex offers a variety of exciting twists, turns and drops to create an experience suitable for guests of all ages. Our slide paths are designed to fit distinct site characteristics and create unique ride experiences, dependent on your requirements.









# Typical Height: 25-50 ft Typical Length: 250-450 ft

Inner-Tube CTR-210 (open flume) Typical Height: 25-50 ft Typical Length: 250-450 ft Guests/Hour: 480 riders

Speed: 22 f/s

Inner-Tube CTR-140

Guests/Hour: 480 riders

(open flume)

Giant AquaTube (enclosed flume) Typical Height: 25-50 ft Typical Length: 250-450 ft Width: 4 ft 6 in Speed: 22 f/s



# **ICONIC SLIDES**

### The best waterslide in the world! Smaller in size, with just as much

excitement! WhiteWater's in-house team of experts has redesigned its award-winning signature waterslides to offer the same phenomenal experience with a reduced footprint for the parks and recreation market. Our redesigned iconic waterslides offer high entertainment value and quality without the large waterpark expense.















**Ico