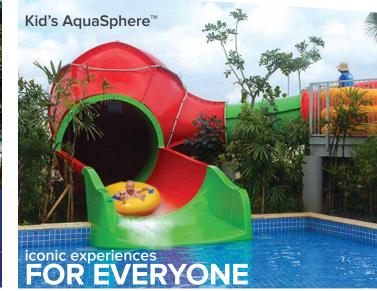

# KID'S **SLIDES**

### Big thrills for the little ones!

Designed specifically with gentle speeds and slopes into shallower pools to ensure a safe and fun experience. Options include inner-tube and body slides or add a little variety with a mini multi-lane and ramp slide. Kid's sized iconic waterslides provide little ones with an equivalent play experience.

Iconic waterslides available as a Kid's Slide:

Boomerango™ (shown, left)

13