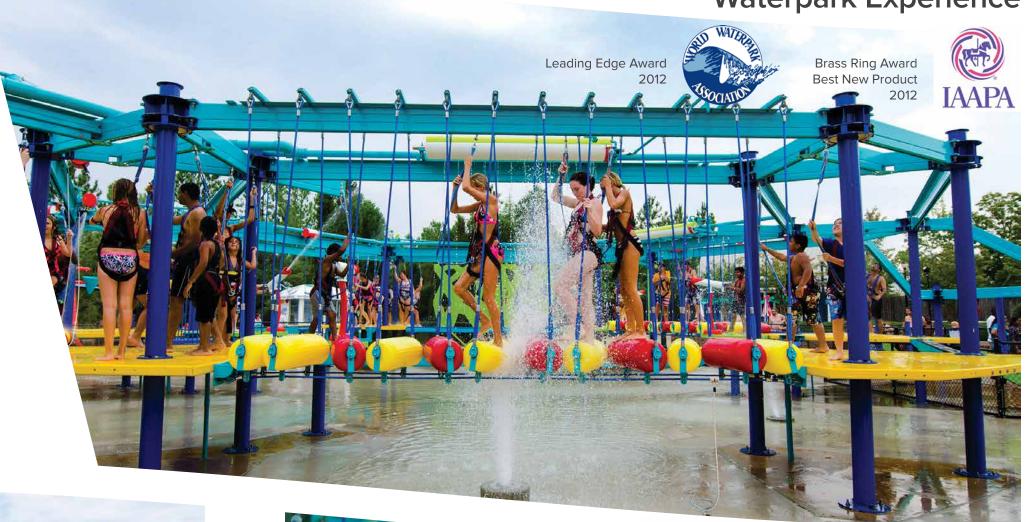

# The New Essential Waterpark Experience

# **AQUACOURSE**<sup>TM</sup>

### An ORIGINAL WhiteWater innovation!

AquaCourse<sup>™</sup> is a harnessed multilevel play experience that allows each member of the family to choose their own level of adventure. It is the only play structure in the industry that integrates water into an exhilarating water-based Ropes Course, where guests traverse towers and bridges while safely harnessed in.

6 customizable models to fit your space and budget:

AC60

Footprint: 15 x 29 m (50 x 95 ft)

Footprint: 18 x 18 m (60 x 60 ft)

AC120 Footprint: 21 x 21 m (70 x 70 ft)

AC180

Footprint: 24 x 24 m (80 x 80 ft)

AC240 (2 levels) Footprint: 21 x 21 m (70 x 70 ft)