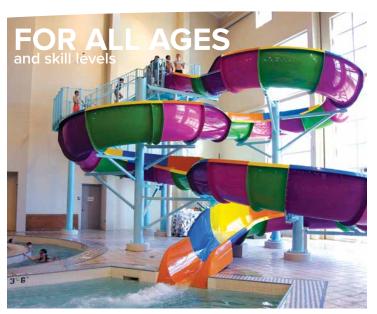

/sup> multi-level interactive structures, AquaSpray<sup>™</sup> interactive spray elements, and AquaCourse™, the number of thrilling aquatic combinations are endless!

Our ORIGINAL all-in-one solutions capture the WOW factor of the world's largest and most exciting waterparks, transformed to best serve the US Parks and Recreation market.





















**Body Slides** 

Inner-Tube

Iconic Slides

Slideboarding

AquaPlay™

AquaCourse™

AquaSpray™



# **BODY SLIDES**

### Tried, tested and true favorites!

Our designers have mastered the art of slide path design by creating custom-fit waterslides for tight spaces. No matter the size of the facility, fast or slow, open or enclosed, WhiteWater delivers a full range of experiences and the ultimate waterslide to fit your requirements.











SilkTek™ is WhiteWater's latest fiberglass technology. Using a closed-moulded process (RTM), we engineer the ultimate waterslide that is smooth and shiny inside and out, easier to maintain and has perfectly uniform joints.



### Poolsider

Typical Height: 10-35 ft Typical Height: 10-35 ft Typical Length: 50-200 ft Width: 36 in Slope: 14% Guests/Hour: 240 riders Speed: 14-18 f/s

### AquaTube™

Typical Height: 10-35 ft Typical Length: 50-300 ft Width: 32 in Slope: 15-22% Guests/Hour: 240 riders Speed: 14-18 f/s

### **Giant Slide**

Typical Height: 25-50 ft Typical Length: 200-400 ft Width: 44 in Slope: 12-13% Guests/Hour: 240 riders Speed: 14-18 f/s



# Maximizing Capacity, Safety and Fun for All Ages

# INNER-TUBE

### Over 1000 installations worldwide!

Using a series of slide