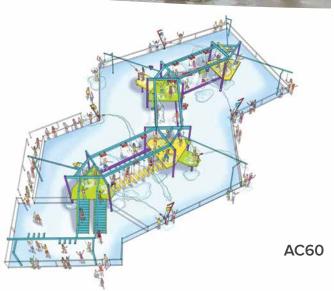

# **AQUACOURSE**<sup>TM</sup>

### An ORIGINAL WhiteWater innovation!

AquaCourse<sup>™</sup> is a harnessed multilevel play experience that allows each member of the family to choose their own level of adventure. It is the only play structure in the industry that integrates water into an exhilarating water-based Ropes Course, where guests traverse towers and bridges while safely harnessed in.

6 customizable models to fit your space and budget:

AC60

Footprint: 15 x 29 m (50 x 95 ft)

Footprint: 18 x 18 m (60 x 60 ft)

AC120 Footprint: 21 x 21 m (70 x 70 ft)

AC180

Footprint: 24 x 24 m (80 x 80 ft)

AC240 (2 levels) Footprint: 21 x 21 m (70 x 70 ft)