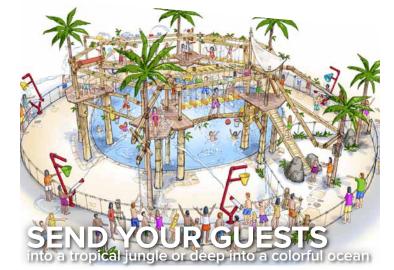

# **AQUACOURSE**<sup>TM</sup>

### An ORIGINAL WhiteWater innovation!

AquaCourse<sup>™</sup> is a harnessed multilevel play experience that allows each member of the family to choose their own level of adventure. It is the only play structure in the industry that integrates water into an exhilarating water-based Ropes Course, where guests traverse towers and bridges while safely harnessed in.

6 customizable models to fit your space and budget:

AC60

Footprint: 15 x 29 m (50 x 95 ft)

Footprint: 18 x 18 m (60 x 60 ft)

AC120 Footprint: 21 x 21 m (70 x 70 ft)

AC180

Footprint: 24 x 24 m (80 x 80 ft)

AC240 (2 levels) Footprint: 21 x 21 m (70 x 70 ft)