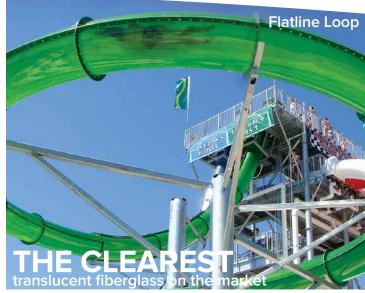

AquaTube™

An enclosed high speed waterslide

AquaLoop™

The world's first inverted looping

Flatline Loop

An AquaTube™ with a flattened figure-eight section Speed Slide

A wavy, serpentine-like open waterslide Freefall