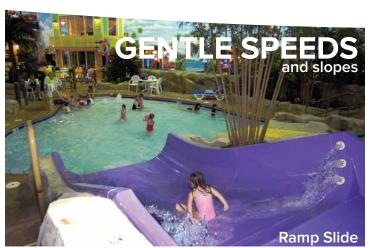

### Big thrills for the little ones!

Designed specifically with gentle speeds and slopes into shallower pools to ensure a safe and fun experience. Options include inner-tube and body slides or add a little variety with a mini multi-lane and ramp slide. Kid's sized iconic waterslides provide little ones with an equivalent play experience.