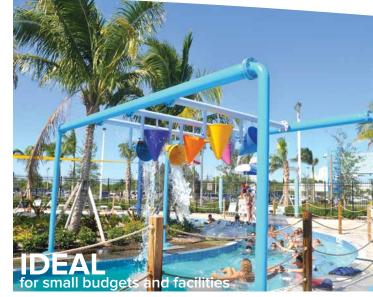

# $AQUAPLAY^{TM}$

### Small footprint, maximum interactivity!

A reduced footprint AquaPlay™ structure is perfect for smaller aquatic facilities or areas catering to younger children. AquaPlay™ is an active and colorful water play structure that provides the experience of a stand-alone waterpark all on its own. Hours of fun and loads of spray elements guarantee high total value for the entertainment dollar.