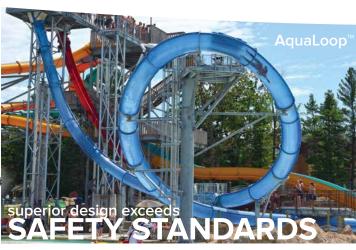

AquaTube™

An enclosed high speed waterslide

AquaLoop™

The world's first inverted looping

Flatline Loop

An AquaTube™ with a flattened figure-eight section Speed Slide

A wavy, serpentine-like open waterslide Freefall