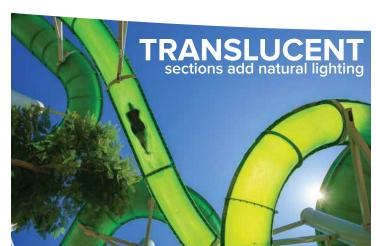

SilkTek™ is WhiteWater's latest fiberglass technology. Using a closed-moulded process (RTM), we engineer the ultimate waterslide that is smooth and shiny inside and out, easier to maintain and has perfectly uniform joints.