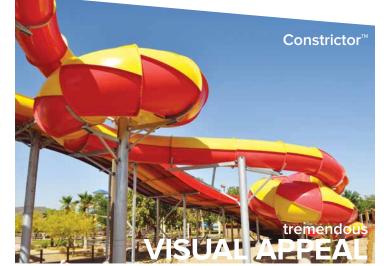

AquaTube™

An enclosed high speed waterslide

AquaLoop™

The world's first inverted looping

Flatline Loop

An AquaTube™ with a flattened figure-eight section Speed Slide

A wavy, serpentine-like open waterslide Freefall

An open waterslide with a straight steep drop Freefall Plus

Freefall waterslide with enclosed AquaTube™ at AquaDrop

A thrilling vaterslide with a AquaLaunch capsule at