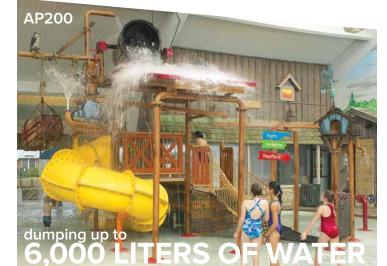

# $AQUAPLAY^{TM}$

### Small footprint, maximum interactivity!

A reduced footprint AquaPlay™ structure is perfect for smaller aquatic facilities or areas catering to younger children. AquaPlay™ is an active and colorful water play structure that provides the experience of a stand-alone waterpark all on its own. Hours of fun and loads of spray elements guarantee high total value for the entertainment dollar.