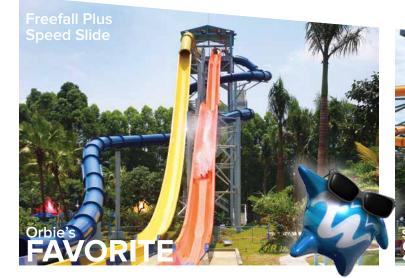

AquaTube™

An enclosed high speed waterslide

AquaLoop™

The world's first inverted looping

Flatline Loop

An AquaTube™ with a flattened figure-eight section Speed Slide

A wavy, serpentine-like open waterslide Freefall

An open waterslide with a straight steep drop Freefall Plus

Freefall waterslide with enclosed AquaTube™ at AquaDrop

A thrilling vaterslide with a AquaLaunch capsule at