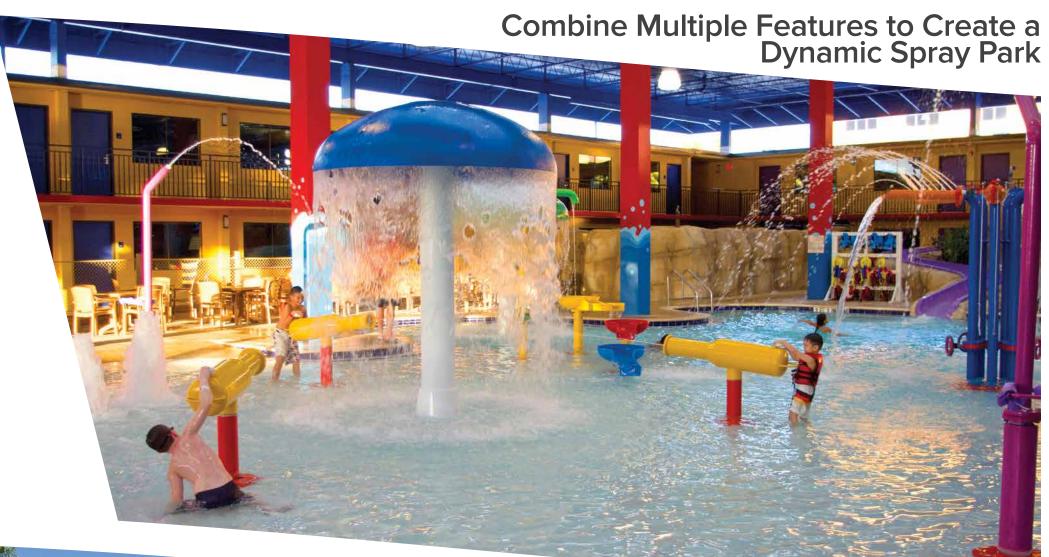

# AquaSpray™ is a series of individual

# **AQUASPRAY**<sup>TM</sup>

### A playful adventure for all ages!

water elements that kids can interact with and be sprayed by. A myriad of bright and colorful AquaSpray™ elements add another layer of excitement and energy to any aquatic facility, no matter the size. Deliver high entertainment value by ensuring even the littlest visitors have somewhere to play.

### Over 30 ways to play including:

Mini Rain Forest Umbrella Jets Gadgets & Gizmos Water Windmill Pipe Falls ...and more!

21

WhiteWater is the world's largest designer and manufacturer of a diverse range of ORIGINAL products for the waterpark and attractions industry. We specialize in high quality waterslides, multi-level water play structures, wave-generating equipment, FlowRider® stationary surfing machines, harnessed attractions, interactive play and water rides. With reliable customer service representatives dedicated to each stage of the project, WhiteWater is the industry leader in concept to completion project execution.