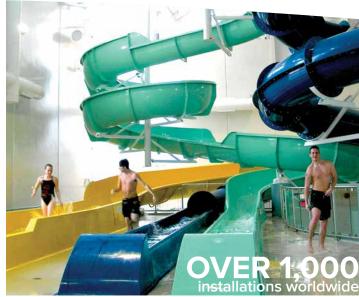

### Over 1000 installations worldwide!

Using a series of slide path designs and a combination of open and enclosed flumes, the highly popular inner-tube complex offers a variety of exciting twists, turns and drops to create an experience suitable for guests of all ages. Our slide paths are designed to fit distinct site characteristics and create unique ride experiences, dependent on your requirements.