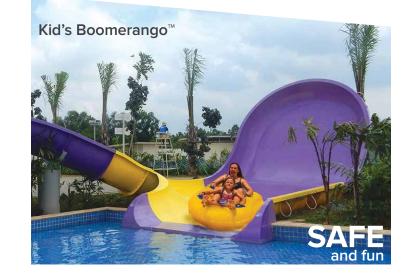

### Big thrills for the little ones!

Designed specifically with gentle speeds and slopes into shallower pools to ensure a safe and fun experience. Options include inner-tube and body slides or add a little variety with a mini multi-lane and ramp slide. Kid's sized iconic waterslides provide little ones with an equivalent play experience.

Iconic waterslides available as a Kid's Slide:

Boomerango™ (shown, left)

13