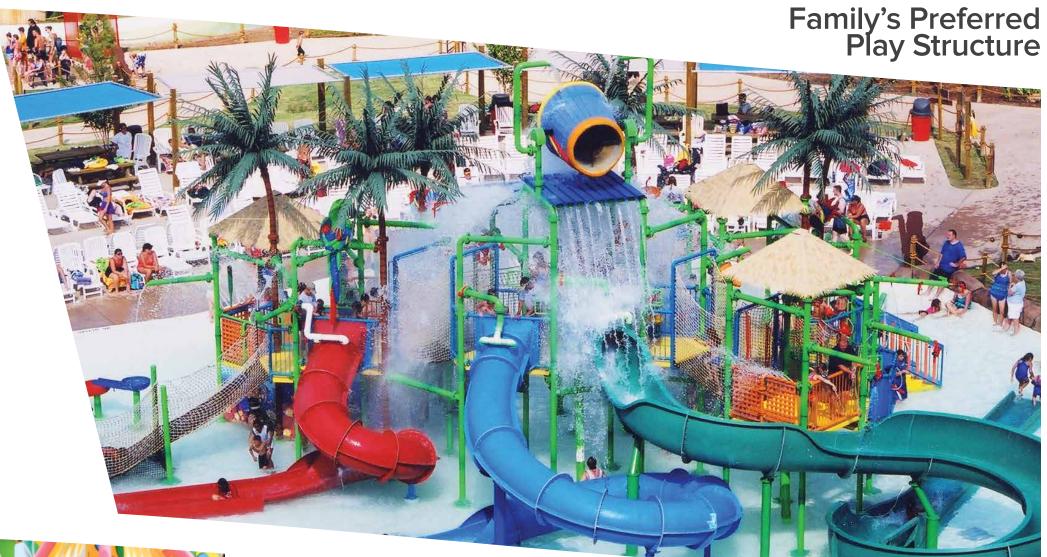

# $AQUAPLAY^{TM}$

### Small footprint, maximum interactivity!

A reduced footprint AquaPlay™ structure is perfect for smaller aquatic facilities or areas catering to younger children. AquaPlay™ is an active and colorful water play structure that provides the experience of a stand-alone waterpark all on its own. Hours of fun and loads of spray elements guarantee high total value for the entertainment dollar.