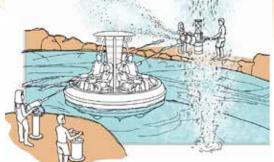

## RAFT BATTLE

## The most interactive river ride in the industry!

WhiteWater Attractions' newest innovation, Raft Battle, is a fully interactive adventure themed river ride offering unexpected thrills and excitement to riders and spectators alike. Aboard round rafts armed with water cannons, riders and spectators take aim at targets and each other while traveling along a scenic and free-flowing river.

Speeding around corners reveal water battle zones

360° interactivity

Elevate the excitement and mischief between rafts and spectators

Base vehicle ready for theming

Vehicle Capacity
6 guests

Hourly Capacity up to 1028 guests

Interactive river ride features:

Automatic and Guest Activated Water Element:
Soaring Geyser:

Cascading Waterfalls Arching Jets

33