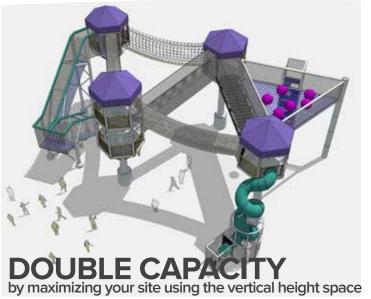

## **ADVENTURE TRAIL**

An ideal combination of exploration and safety!

The Adventure Trail lets the whole family explore together, criss crossing between soaring towers, rope bridges, climbs and slides. Encourage active play with multi-level exploration and discovery by engaging guests both physically and mentally. Attracting a wide demographic, Adventure Trail is ideal for amusement parks, resorts, zoos, waterparks, hotels and aquariums.

## **NO BOUNDARIES™**

### Revolutionizing the industry!

No Boundaries™ is an innovative iconic attraction offering high thrill and high challenge activities for guests of all ages and skill levels. Our team of Play Psychologists have expertly integrated different ways to play within one attraction creating an unforgettable, never before seen experience. No Boundaries offers more than four different activities within one compact footprint, enabling families to play alongside each other while doing different things - keeping everyone happy and occupied!

Differentiate your park and drive attendance by being one of the first to offer No Boundaries to your guests.

With an industry changing visual presence,
No Boundaries combines elements and activities for
harnessed and unharnessed participants. Weaving
together a challenge course with uphill climbs,
downward descents and a winding aerial zip coaster
into a one-of-a-kind spectacular adventure
park for the whole family.

No Boundaries is available in multiple sizes, for both indoors and outdoors

Engineered by our dedicated team of experience Engineers, whose dedication ensure your guests have th safest, highest quality experience possible