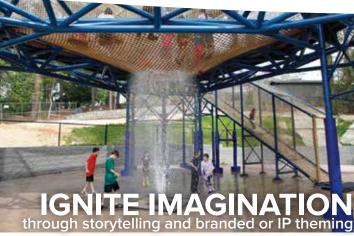

## **THEMING**

### Create a truly immersive experience!

Let WhiteWater's design professionals create your custom theme for any attraction. Our in-house team of experts is just the beginning of our commitment to quality and attention to every detail to produce the best product available in the market today. Our artists skillfully hand sculpt your thematic elements bringing the attraction to life.

Our most popular existing themes include

icensed Brands Treehouse Underwater Circus Egyptiar Jungle