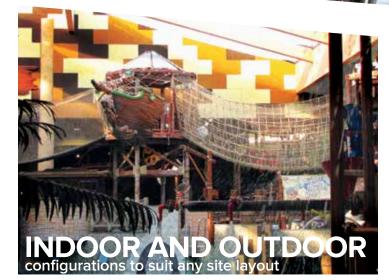

## **ADVENTURE TRAIL**

An ideal combination of exploration and safety!

The Adventure Trail lets the whole family explore together, criss crossing between soaring towers, rope bridges, climbs and slides. Encourage active play with multi-level exploration and discovery by engaging guests both physically and mentally. Attracting a wide demographic, Adventure Trail is ideal for amusement parks, resorts, zoos, waterparks, hotels and aquariums.

No Boundaries is available in multiple sizes, for both indoors and outdoors

Engineered by our dedicated team of experience Engineers, whose dedication ensure your guests have th safest, highest quality experience possible