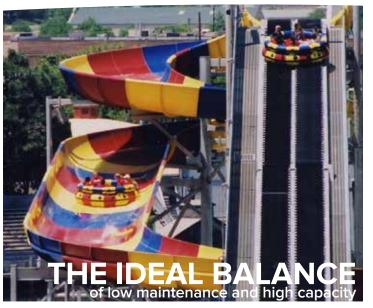

# **SPINNING** RAPIDS® RIDE

#### No other ride like it in the world!

Differentiate your park with this oneof-a-kind waterslide attraction guests can enjoy in their street clothes. Centrifugal forces press riders against the back wall of rafts as they swiftly spiral down the flume providing an intense, heartpounding ride experience. Family-sized rafts are propelled into silly spins, tummy-tightening turns and dramatic drops, without getting riders completely soaked!

Hansa Park, Sierksdorf, Germany

Six Flags America, Upper Marlboro, Maryland