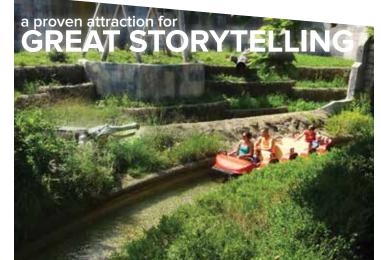

# RIVER RAFT RIDE

A genuine "WhiteWater" rafting experience!

Park guests will enjoy this wild ride as they are splashed as their rafts negotiates the course to encounter turbulent waters, quiet pools, dark tunnels, and near-miss waterfalls! Our experts have engineered the water flow to simulate a genuine river rapids rafting experience, all with minimal mechanical requirements for your operations team.

Ancol, Jakarta, Indonesia

Enchanted Kingdom, Santa Rosa City, Philippines

Enchanted Kingdom, Santa Rosa City, Philippines

Vehicle Capacity 8 guests

Hourly Capacity
960 - 1440 guests

Unique raft with eight sided entry leads to faster load time and higher throughput