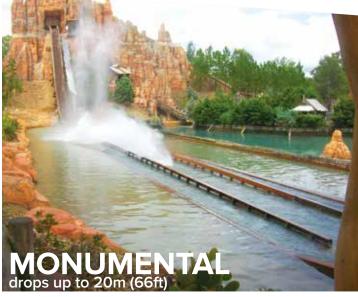

# **SHOOT**

A splashing thrill for the whole family!

THE CHUTE

This modernized version of a musthave amusement attraction offers a thrilling drop followed by the most important element, a spectacular iconic splash. This feature has made Shoot the Chute rides a centerpiece at world-renowned theme parks and waterparks, globally. No one makes as large a splash as we do.

Dunia Fantasi, Ancol, Indonesia

Concept Rendering

Thorpe Park, Chertsey, UK

Refresh your guests with the iconic giant splash, or integrate AquaSpray™ elements on the sidelines for some