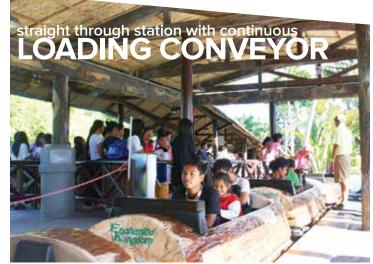

Ancol, Jakarta, Indonesia

Enchanted Kingdom, Santa Rosa City, Philippines

Enchanted Kingdom, Santa Rosa City, Philippines

Vehicle Capacity 8 guests

Hourly Capacity
960 - 1440 guests

Unique raft with eight sided entry leads to faster load time and higher throughput