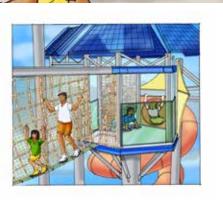

## **ADVENTURE TRAIL**

An ideal combination of exploration and safety!

The Adventure Trail lets the whole family explore together, criss crossing between soaring towers, rope bridges, climbs and slides. Encourage active play with multi-level exploration and discovery by engaging guests both physically and mentally. Attracting a wide demographic, Adventure Trail is ideal for amusement parks, resorts, zoos, waterparks, hotels and aquariums.