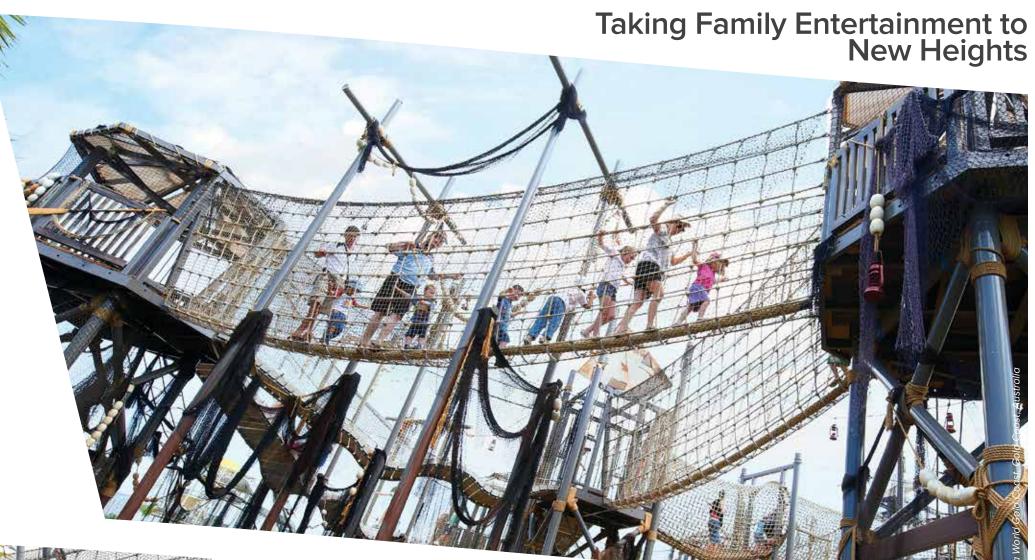

## **ADVENTURE TRAIL**

An ideal combination of exploration and safety!

The Adventure Trail lets the whole family explore together, criss crossing between soaring towers, rope bridges, climbs and slides. Encourage active play with multi-level exploration and discovery by engaging guests both physically and mentally. Attracting a wide demographic, Adventure Trail is ideal for amusement parks, resorts, zoos, waterparks, hotels and aquariums.

Stone Mountain Park, Stone Mountain, Georgia

Operators Needed\* Hourly Throughput