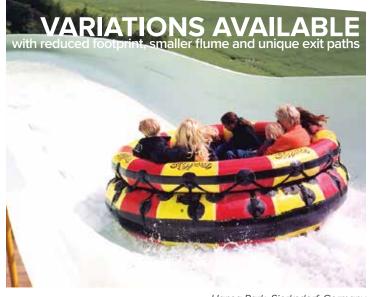

# **SPINNING** RAPIDS® RIDE

#### No other ride like it in the world!

Differentiate your park with this oneof-a-kind waterslide attraction guests can enjoy in their street clothes. Centrifugal forces press riders against the back wall of rafts as they swiftly spiral down the flume providing an intense, heartpounding ride experience. Family-sized rafts are propelled into silly spins, tummy-tightening turns and dramatic drops, without getting riders completely soaked!

Hansa Park, Sierksdorf, Germany

Six Flags America, Upper Marlboro, Maryland