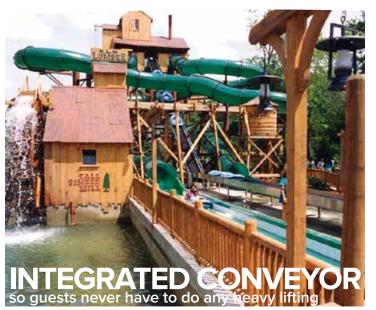

# RIVER RAFT RIDE

A genuine "WhiteWater" rafting experience!

Park guests will enjoy this wild ride as they are splashed as their rafts negotiates the course to encounter turbulent waters, quiet pools, dark tunnels, and near-miss waterfalls! Our experts have engineered the water flow to simulate a genuine river rapids rafting experience, all with minimal mechanical requirements for your operations team.