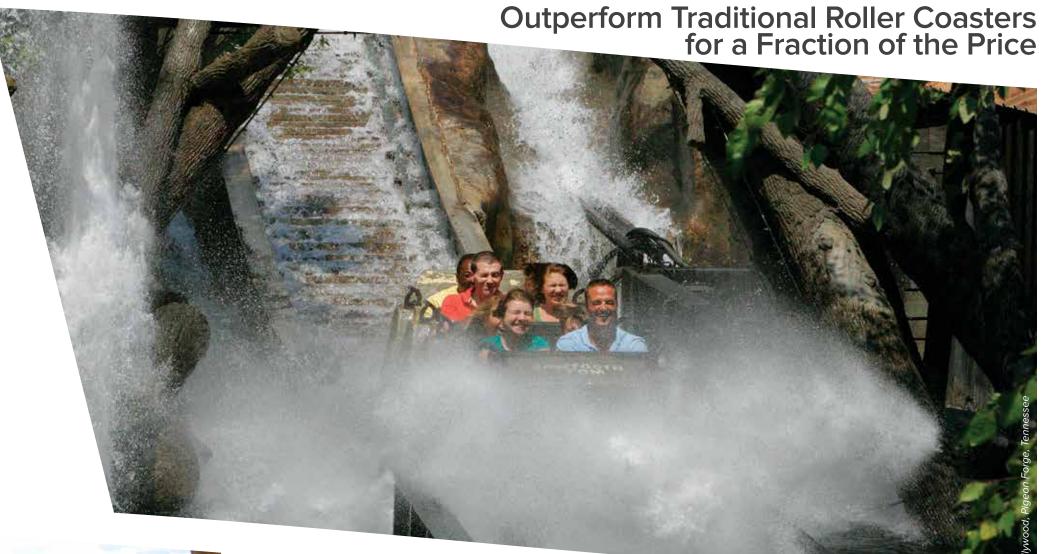

# RIVER RAFT RIDE

A genuine "WhiteWater" rafting experience!

Park guests will enjoy this wild ride as they are splashed as their rafts negotiates the course to encounter turbulent waters, quiet pools, dark tunnels, and near-miss waterfalls! Our experts have engineered the water flow to simulate a genuine river rapids rafting experience, all with minimal mechanical requirements for your operations team.

Ancol, Jakarta, Indonesia

Enchanted Kingdom, Santa Rosa City, Philippines

Enchanted Kingdom, Santa Rosa City, Philippines

Vehicle Capacity 8 guests

Hourly Capacity
960 - 1440 guests

Unique raft with eight sided entry leads to faster load time and higher throughput