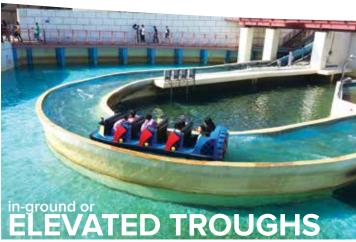

# RIVER RAFT RIDE

A genuine "WhiteWater" rafting experience!

Park guests will enjoy this wild ride as they are splashed as their rafts negotiates the course to encounter turbulent waters, quiet pools, dark tunnels, and near-miss waterfalls! Our experts have engineered the water flow to simulate a genuine river rapids rafting experience, all with minimal mechanical requirements for your operations team.

Ancol, Jakarta, Indonesia

Enchanted Kingdom, Santa Rosa City, Philippines

Enchanted Kingdom, Santa Rosa City, Philippines

Vehicle Capacity 8 guests

Hourly Capacity
960 - 1440 guests

Unique raft with eight sided entry leads to faster load time and higher throughput