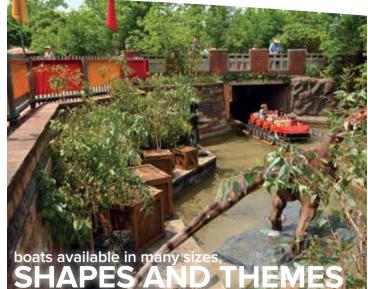

# **WATER TRANSPORTATION SYSTEMS**

### Become immersed in the journey!

A Water Transportation System provides a relaxing voyage that allows guests to immerse themselves in the story of your park. The leisurely boat ride can provide unique transportation and circulation by weaving through exhibits, gardens or themed landscapes of your park. Make getting from A to B part of the experience with flexible boat and theming options.

Columbus Zoo, Columbus, Ohio

Columbus Zoo, Columbus, Ohio

Gilroy Gardens, Gilroy, California