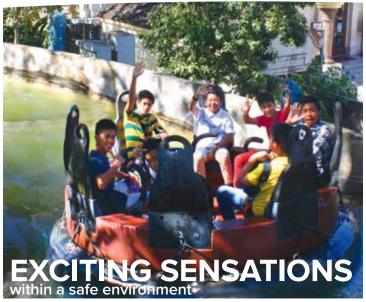

## RAFT BATTLE

## The most interactive river ride in the industry!

WhiteWater Attractions' newest innovation, Raft Battle, is a fully interactive adventure themed river ride offering unexpected thrills and excitement to riders and spectators alike. Aboard round rafts armed with water cannons, riders and spectators take aim at targets and each other while traveling along a scenic and free-flowing river.