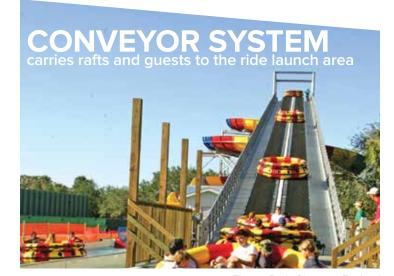

# **SPINNING** RAPIDS® RIDE

#### No other ride like it in the world!

Differentiate your park with this oneof-a-kind waterslide attraction guests can enjoy in their street clothes. Centrifugal forces press riders against the back wall of rafts as they swiftly spiral down the flume providing an intense, heartpounding ride experience. Family-sized rafts are propelled into silly spins, tummy-tightening turns and dramatic drops, without getting riders completely soaked!

Hansa Park, Sierksdorf, Germany

Six Flags America, Upper Marlboro, Maryland