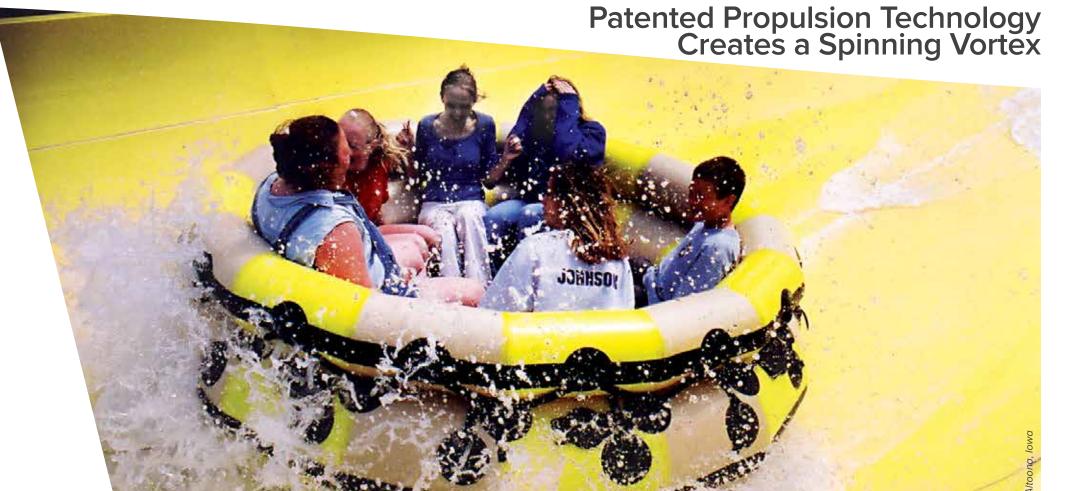

# **SPINNING** RAPIDS® RIDE

#### No other ride like it in the world!

Differentiate your park with this oneof-a-kind waterslide attraction guests can enjoy in their street clothes. Centrifugal forces press riders against the back wall of rafts as they swiftly spiral down the flume providing an intense, heartpounding ride experience. Family-sized rafts are propelled into silly spins, tummy-tightening turns and dramatic drops, without getting riders completely soaked!

Hansa Park, Sierksdorf, Germany

Six Flags America, Upper Marlboro, Maryland