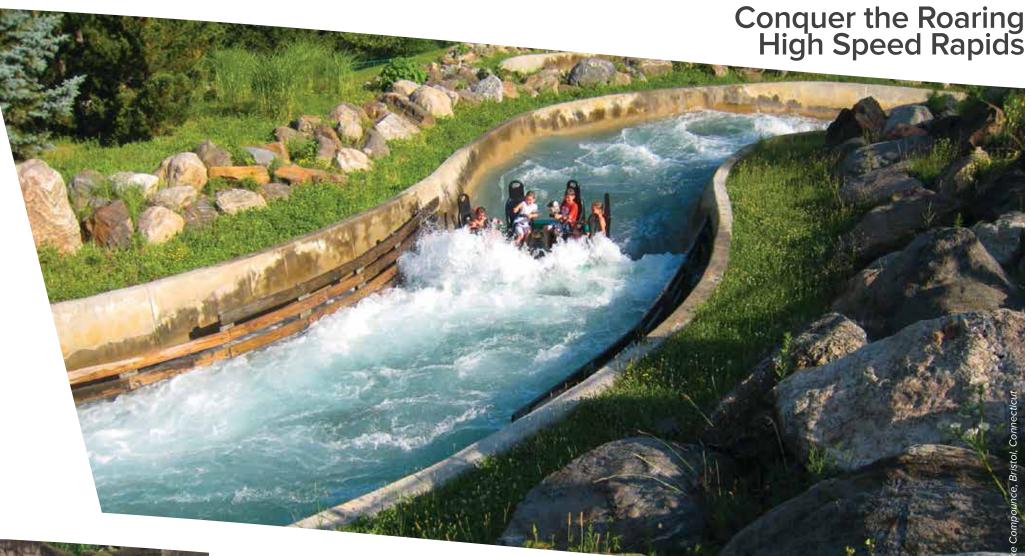

# RIVER RAFT RIDE

A genuine "WhiteWater" rafting experience!

Park guests will enjoy this wild ride as they are splashed as their rafts negotiates the course to encounter turbulent waters, quiet pools, dark tunnels, and near-miss waterfalls! Our experts have engineered the water flow to simulate a genuine river rapids rafting experience, all with minimal mechanical requirements for your operations team.

Ancol, Jakarta, Indonesia

Enchanted Kingdom, Santa Rosa City, Philippines

Enchanted Kingdom, Santa Rosa City, Philippines

Vehicle Capacity 8 guests

Hourly Capacity
960 - 1440 guests

Unique raft with eight sided entry leads to faster load time and higher throughput