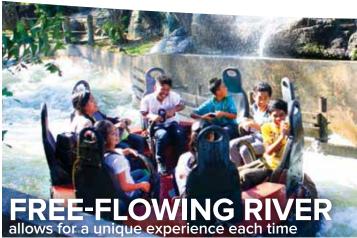

# RIVER RAFT RIDE

A genuine "WhiteWater" rafting experience!

Park guests will enjoy this wild ride as they are splashed as their rafts negotiates the course to encounter turbulent waters, quiet pools, dark tunnels, and near-miss waterfalls! Our experts have engineered the water flow to simulate a genuine river rapids rafting experience, all with minimal mechanical requirements for your operations team.

Ancol, Jakarta, Indonesia

Enchanted Kingdom, Santa Rosa City, Philippines

Enchanted Kingdom, Santa Rosa City, Philippines

Vehicle Capacity 8 guests

Hourly Capacity
960 - 1440 guests

Unique raft with eight sided entry leads to faster load time and higher throughput