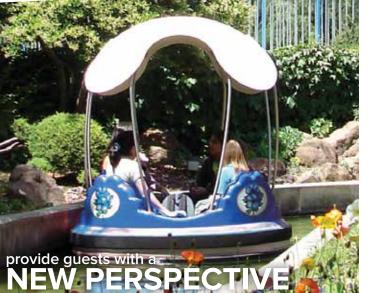

# **WATER TRANSPORTATION SYSTEMS**

### Become immersed in the journey!

A Water Transportation System provides a relaxing voyage that allows guests to immerse themselves in the story of your park. The leisurely boat ride can provide unique transportation and circulation by weaving through exhibits, gardens or themed landscapes of your park. Make getting from A to B part of the experience with flexible boat and theming options.

Columbus Zoo, Columbus, Ohio

Columbus Zoo, Columbus, Ohio

Gilroy Gardens, Gilroy, California