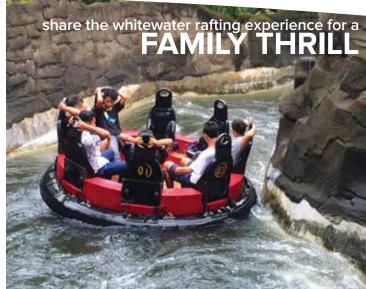

# RIVER RAFT RIDE

A genuine "WhiteWater" rafting experience!

Park guests will enjoy this wild ride as they are splashed as their rafts negotiates the course to encounter turbulent waters, quiet pools, dark tunnels, and near-miss waterfalls! Our experts have engineered the water flow to simulate a genuine river rapids rafting experience, all with minimal mechanical requirements for your operations team.

Ancol, Jakarta, Indonesia

Enchanted Kingdom, Santa Rosa City, Philippines

Enchanted Kingdom, Santa Rosa City, Philippines

Vehicle Capacity 8 guests

Hourly Capacity
960 - 1440 guests

Unique raft with eight sided entry leads to faster load time and higher throughput