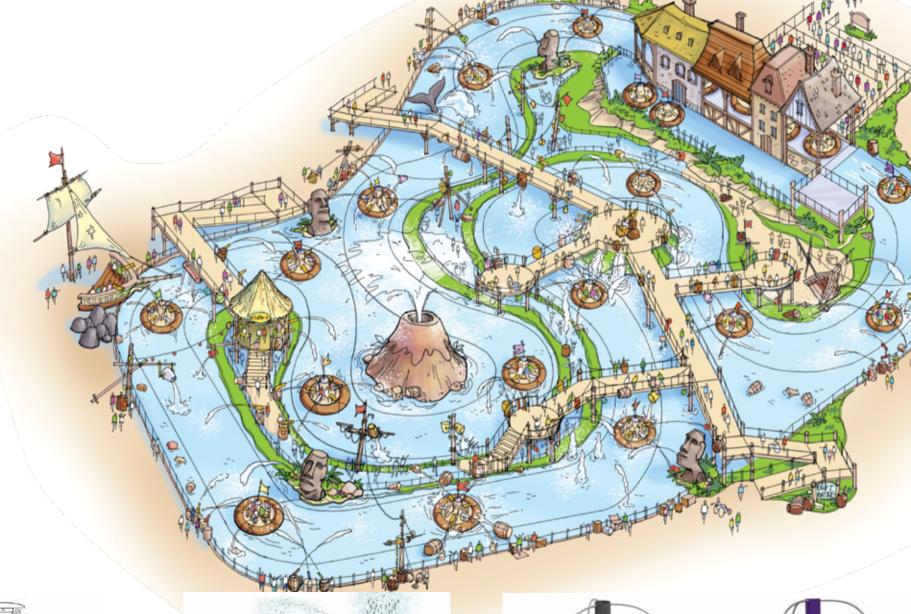

## RAFT BATTLE

## The most interactive river ride in the industry!

WhiteWater Attractions' newest innovation, Raft Battle, is a fully interactive adventure themed river ride offering unexpected thrills and excitement to riders and spectators alike. Aboard round rafts armed with water cannons, riders and spectators take aim at targets and each other while traveling along a scenic and free-flowing river.

Speeding around corners reveal water battle zones

360° interactivity

Elevate the excitement and mischief between rafts and spectators

Base vehicle ready for theming

Vehicle Capacity
6 guests

Hourly Capacity up to 1028 guests

Interactive river ride features:

Automatic and Guest Activated Water Element:
Soaring Geyser:

Cascading Waterfalls Arching Jets

33