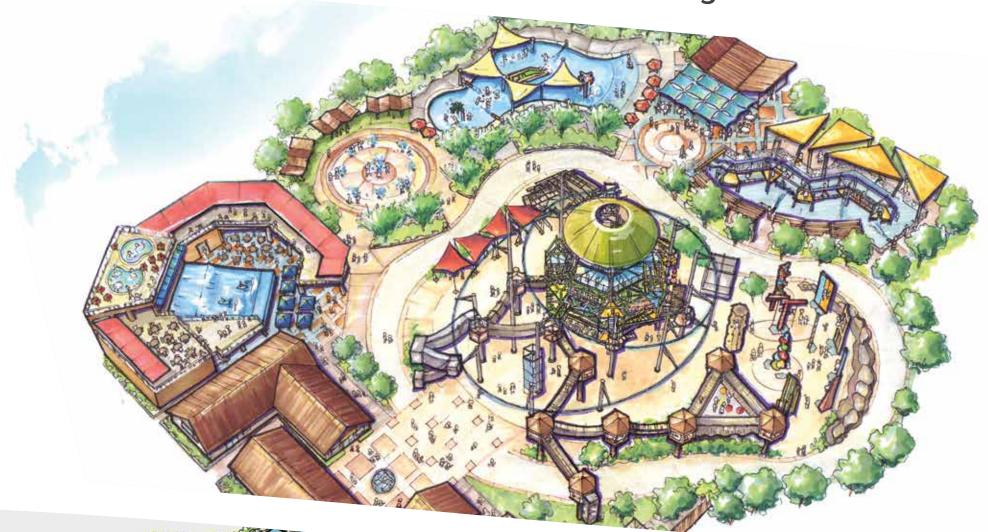

## **ADVENTURE TRAIL**

An ideal combination of exploration and safety!

The Adventure Trail lets the whole family explore together, criss crossing between soaring towers, rope bridges, climbs and slides. Encourage active play with multi-level exploration and discovery by engaging guests both physically and mentally. Attracting a wide demographic, Adventure Trail is ideal for amusement parks, resorts, zoos, waterparks, hotels and aquariums.

### Revolutionizing the industry!

No Boundaries™ is an innovative iconic attraction offering high thrill and high challenge activities for guests of all ages and skill levels. Our team of Play Psychologists have expertly integrated different ways to play within one attraction creating an unforgettable, never before seen experience. No Boundaries offers more than four different activities within one compact footprint, enabling families to play alongside each other while doing different things - keeping everyone happy and occupied!

Differentiate your park and drive attendance by being one of the first to offer No Boundaries to your guests.

With an industry changing visual presence,
No Boundaries combines elements and activities for
harnessed and unharnessed participants. Weaving
together a challenge course with uphill climbs,
downward descents and a winding aerial zip coaster
into a one-of-a-kind spectacular adventure
park for the whole family.

No Boundaries is available in multiple sizes, for both indoors and outdoors

Engineered by our dedicated team of experience Engineers, whose dedication ensure your guests have th safest, highest quality experience possible