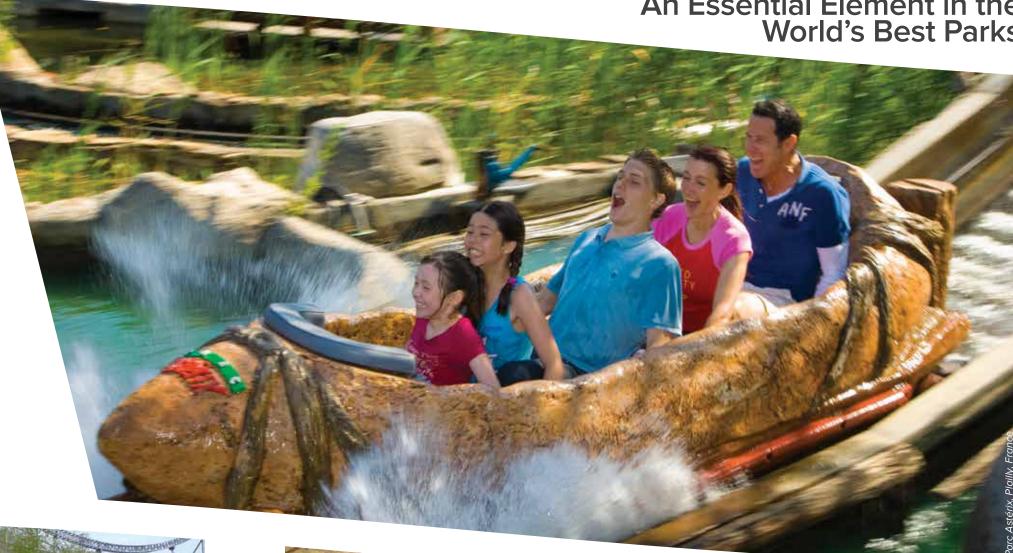

# LOG **FLUME**

## The industry classic!

The Log Flume ride is a timeless attraction featured in popular venues all over the world. Combining water elements with an amusement park ride brings the best of two worlds together for one splashy experience. Our water flow technology keeps the ride exciting from start to finish. A time tested recipe for family fun!

## An Essential Element in the World's Best Parks

Calaway Park, Calgary, Alberta

Tokyo Dome City, Tokyo, Japan

Enchanted Kingdom, Santa Rosa City, Philippines

Mall of America, Bloomington, Minnesota