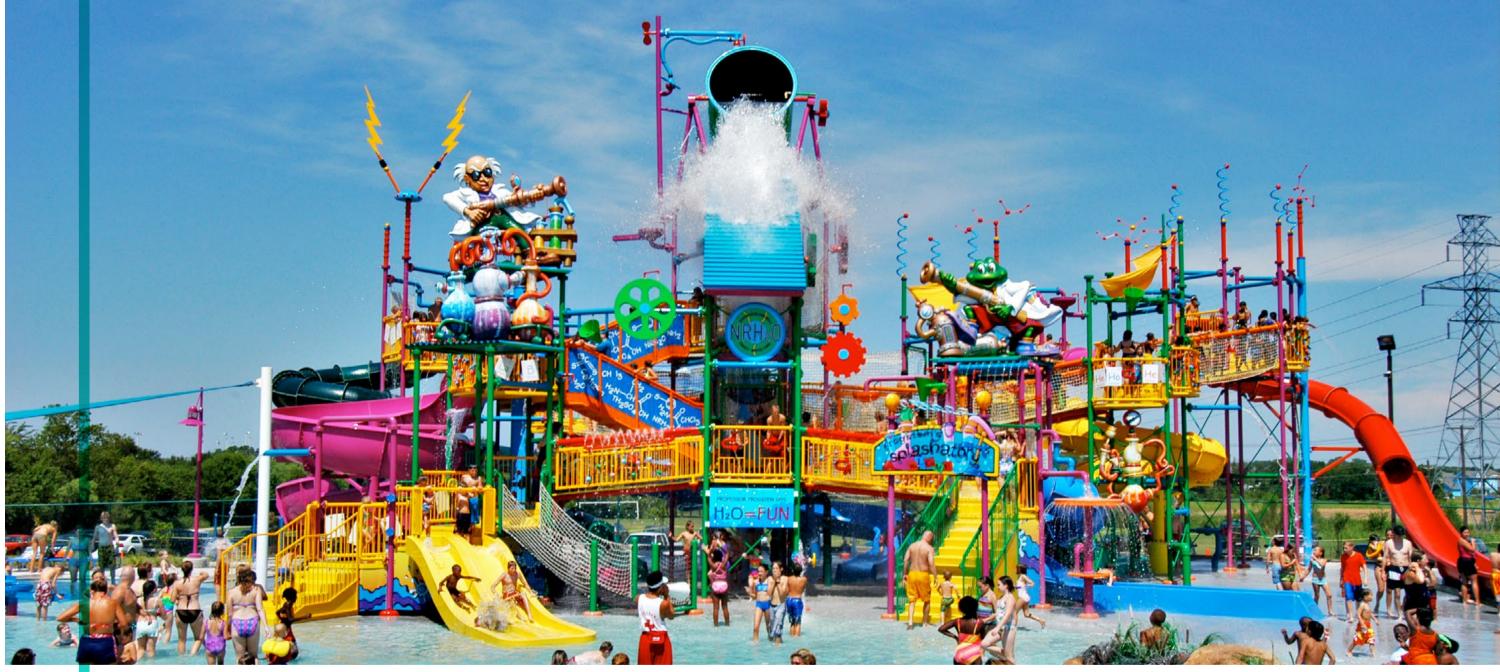

# NRH2O Family Water Park

North Richland Hills, USA

Opened in 2011 0 Americas Outdoor  $\mathbf{1}$ 7 Ha

RainFortress

#### **FEATURED PRODUCTS**

• Giant Slide, AquaTube, Champagne Bowl, Flatline Loop, Python, RainFortress 5, Freefall, Pool Sider

- Concept Design
- Schematic Design