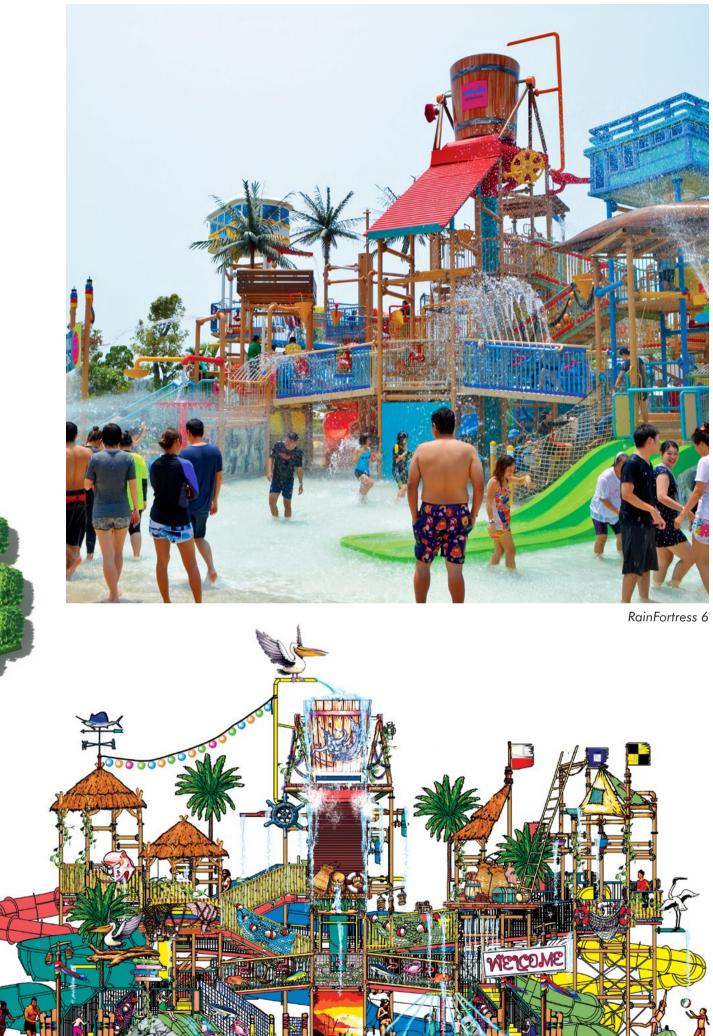

### **FEATURED PRODUCTS**

• Whizzard, AquaTube, Pool Sider, Ramp Slide, Multi-Lane, Speed Slide, Freefall, Bubba Tub, Manta, RainFortress 6, AquaSpray