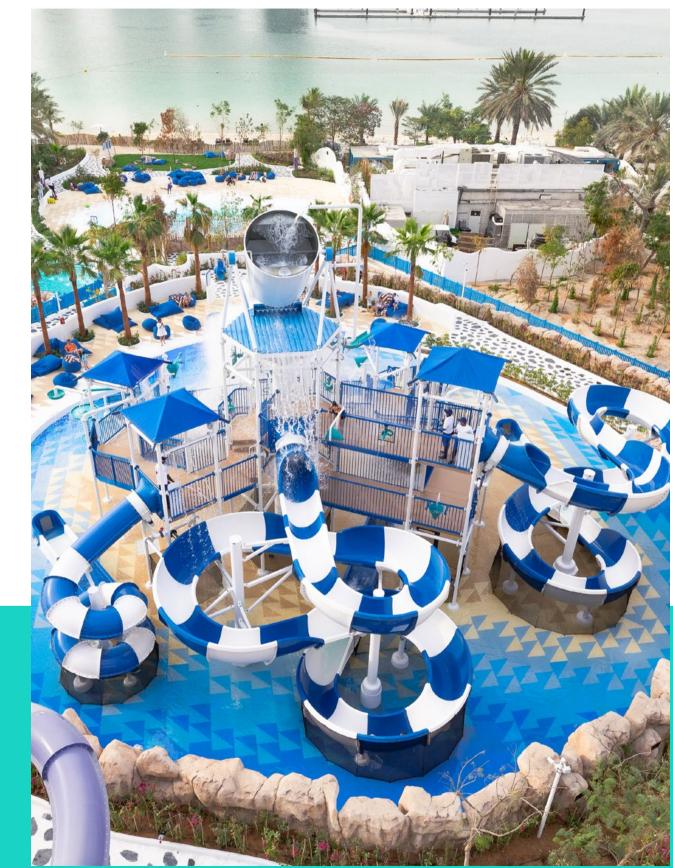

### Yas WaterWorld

Abu Dhabi, UAE

Water Parks

### **FEATURED PRODUCTS**

• AquaLoop, Rattler, Super Bowl, Inner Tube Slides, Kids' Slides, Waves, FlowBarrel Ten Double, Whizzard, RainFortress 8, AquaSpray, AquaSplash and Speed Slides.

#### FEATURED SERVICES

- Concept Design
- Schematic Design

Whizzard + Mat Racer

**Trip Advisor Travellers'** Choice

RainFortress

Wave Pool

Mat Racer

Rattler