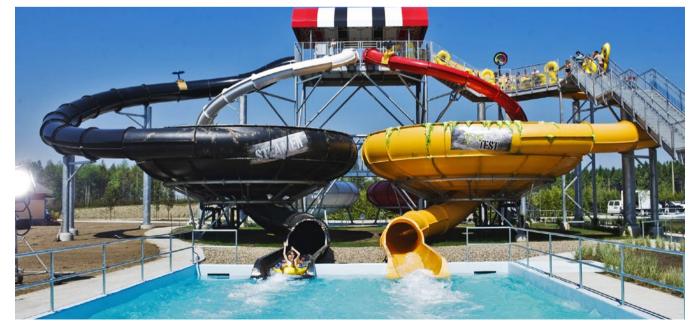

### **FEATURED PRODUCTS**

• Whizzard, AquaTube, Pool Sider, Ramp Slide, Multi-Lane, Speed Slide, Freefall, Bubba Tub, Manta, RainFortress 6, AquaSpray