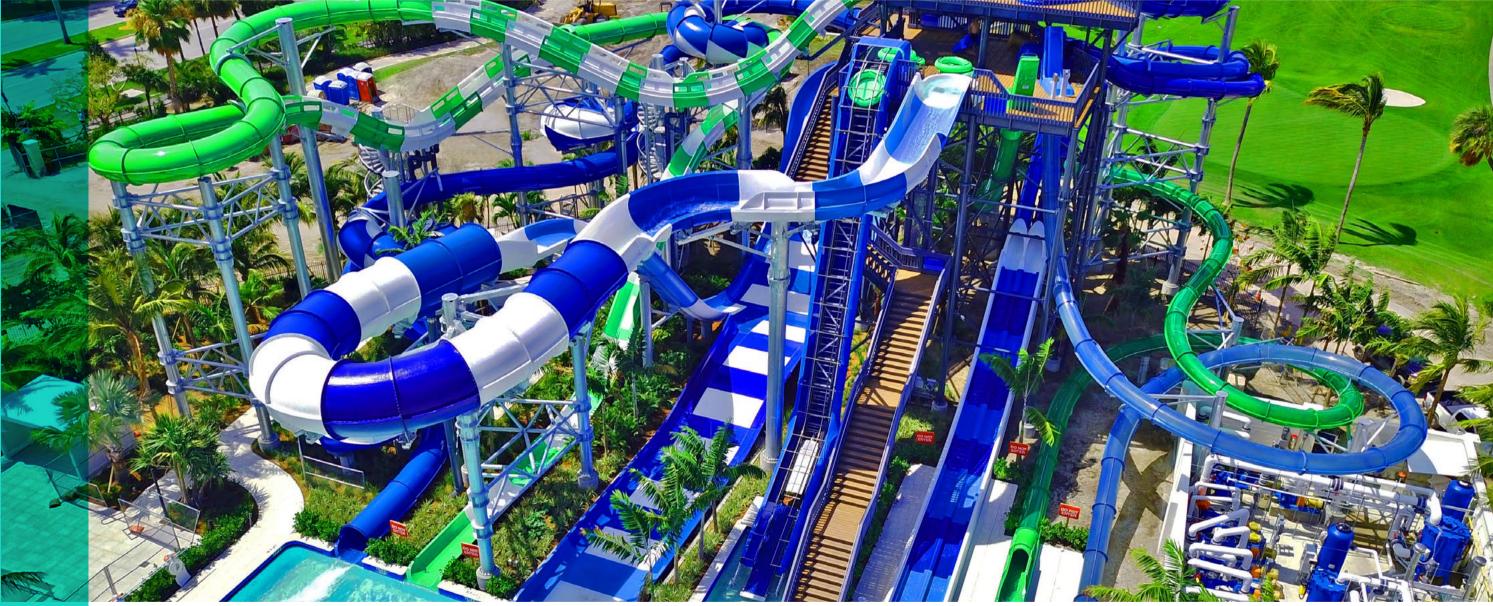

# Six Flags Hurricane Harbor

Arlington, USA

Opened in 1996 Americas Ο Outdoor  $\land$ 9 Ha

Water Parks

Whizzard

**FEATURED PRODUCTS** 

• Whizzard, FlowRider<sup>®</sup> Double