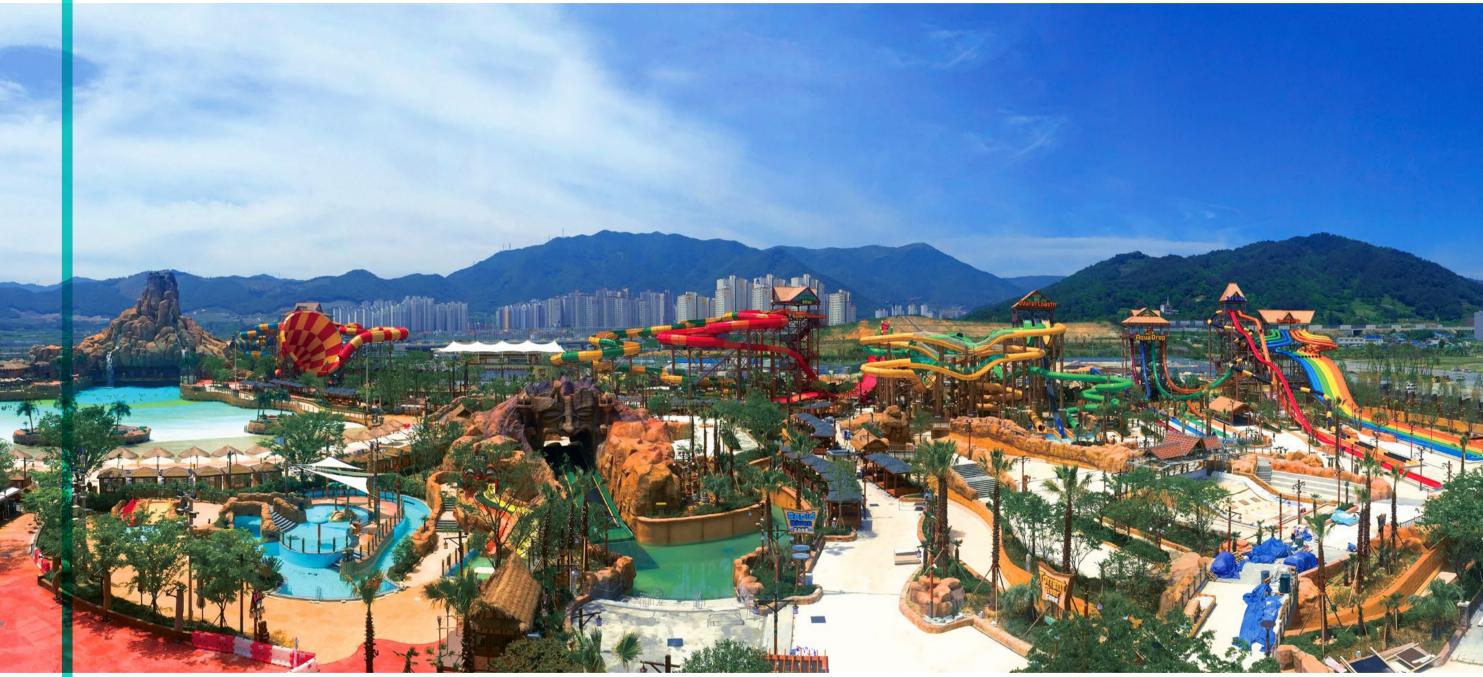

# Happy Oceans Water Park

Zhengzhou, China

Opened in 2016 O Asia-Pacific Outdoor 17 Ha

Water Parks

Mat Blaster

#### **FEATURED PRODUCTS**

• AquaTube, Champagne Bowl, Mat Racer, High Speed AquaTube, AquaLoop, Flatline Loop, Freefall, Mat Blaster, Ramp Slide, Speed Slide, Abyss, Boomerango + Manta Fusion, Giant AquaTube, Colorado Drop, Constrictor, AquaSphere, Open Flume, Pool Sider, Kids' Boomerango, Kids' Mini Multi Lane, Kids AquaSphere, Master Blaster, Rattler, RainFortress 5, FusionFortress 10, AquaCourse 180, No Boundaries 200, Surf Wave Pool, Wave Pool, Extreme River, LatiTube, FlowRider Double

#### FEATURED SERVICES

Concept Design

• Schematic Design