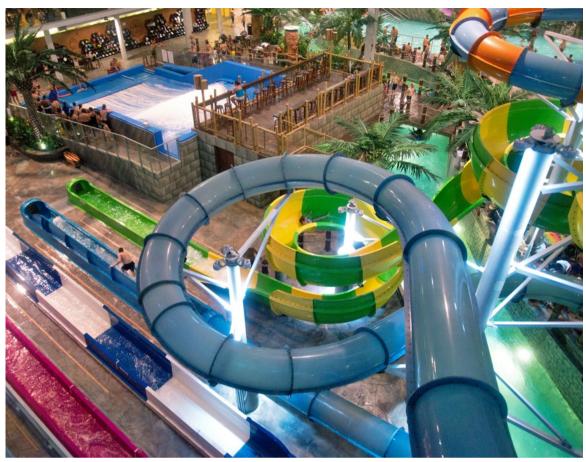

## Whirlin' Waters Adventure Waterpark

North Charleston, USA

Opened in 2019
Americas
Outdoor
6 Ha

Water Parks

AquaSphere + Tailspin + Rattler Fusion

#### **FEATURED PRODUCTS**

• RainFortress, Inner Tube Slides, Kids' Slides, Lazy River, Mat Racer, Wave Pool, Boomerango, AquaSphere + Tailspin + Rattler Fusion, Super Bowl, Constrictor