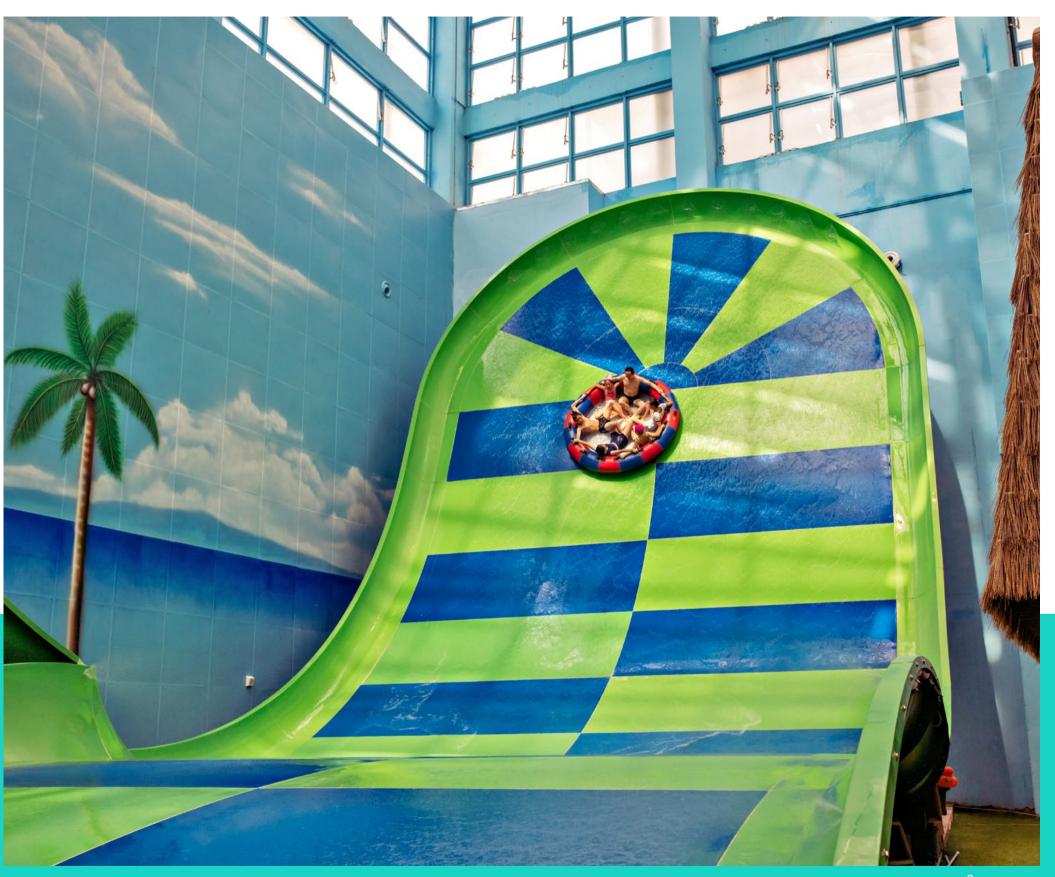

## Paradise Island Waterpark

Chengdu, China

Opened in 2013
Asia-Pacific
Indoor
80,000 m<sup>2</sup>

Abyss and Whizzard

#### **FEATURED PRODUCTS**

• RainFortress 5, Abyss, Family Raft Ride, Whizzard, AquaLoop, Drop Slide (2), Kids' Slides, Ropes Course, Freefall Plus, Wave River, FlowRider® Double