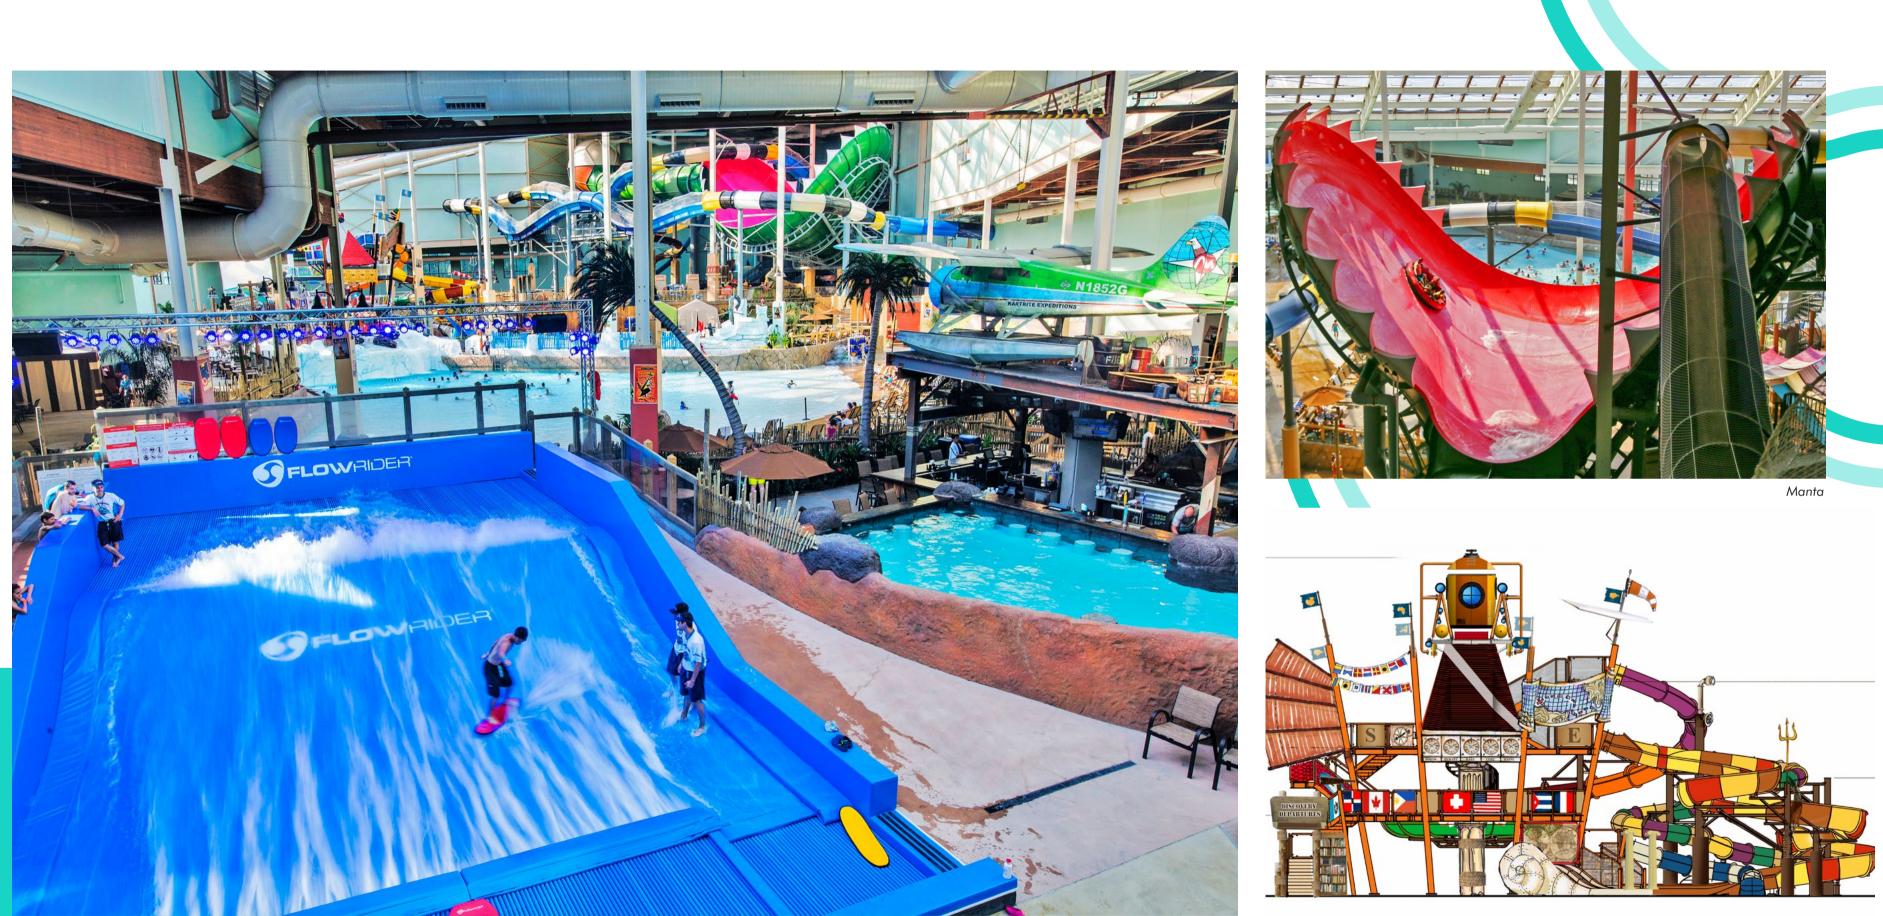

# Big Rivers Waterpark & Adventures

New Caney, USA

Opened in 2018 O Americas Outdoor 23 Ha

Overview

### **FEATURED PRODUCTS**

• Whizzard, AquaTube, Pool Sider, Ramp Slide, Multi-Lane, Speed Slide, Freefall, Bubba Tub, Manta, RainFortress 6, AquaSpray