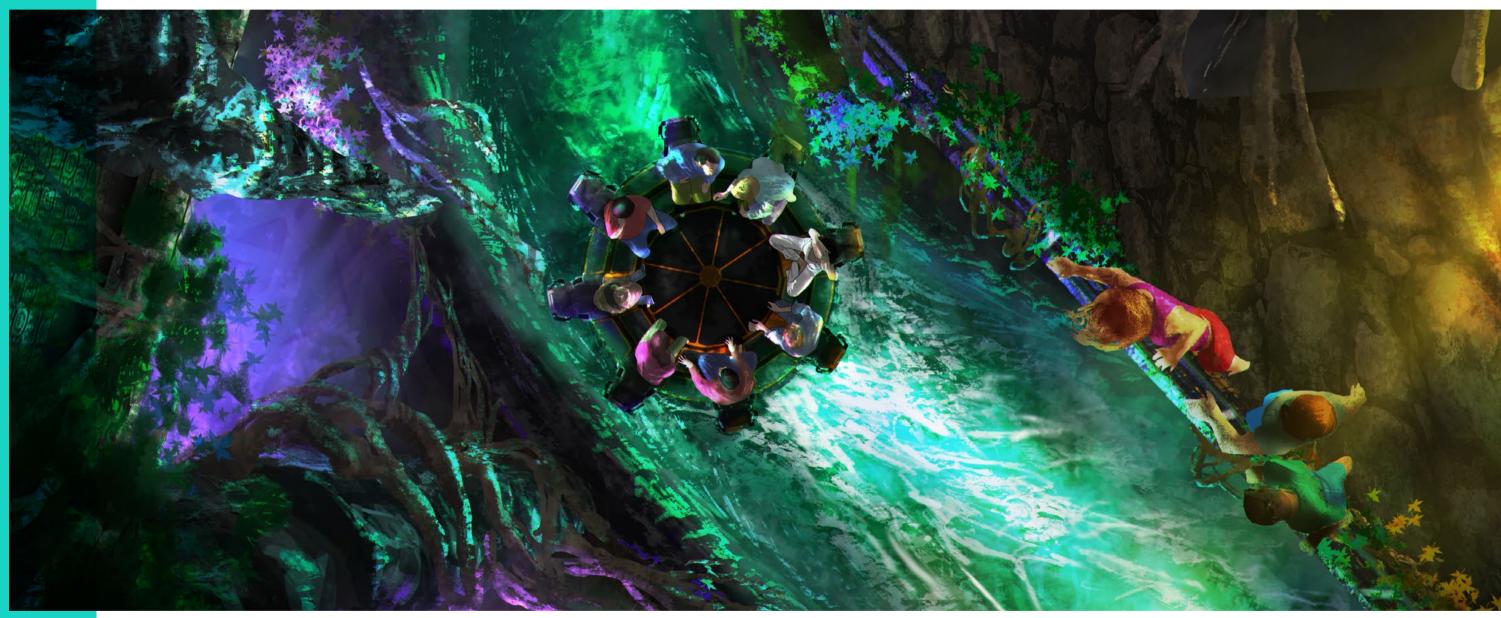

## Amikoo

Riviera Maya, Mexico

Attractions

River Raft Ride

### **FEATURED PRODUCTS**

• Surf Wave Pool, AquaSpray, River Raft Ride, Super Flume, Raft Battle, No Boundaries 200, Adventure Trail

- Concept Design
- Schematic Design
- Theming