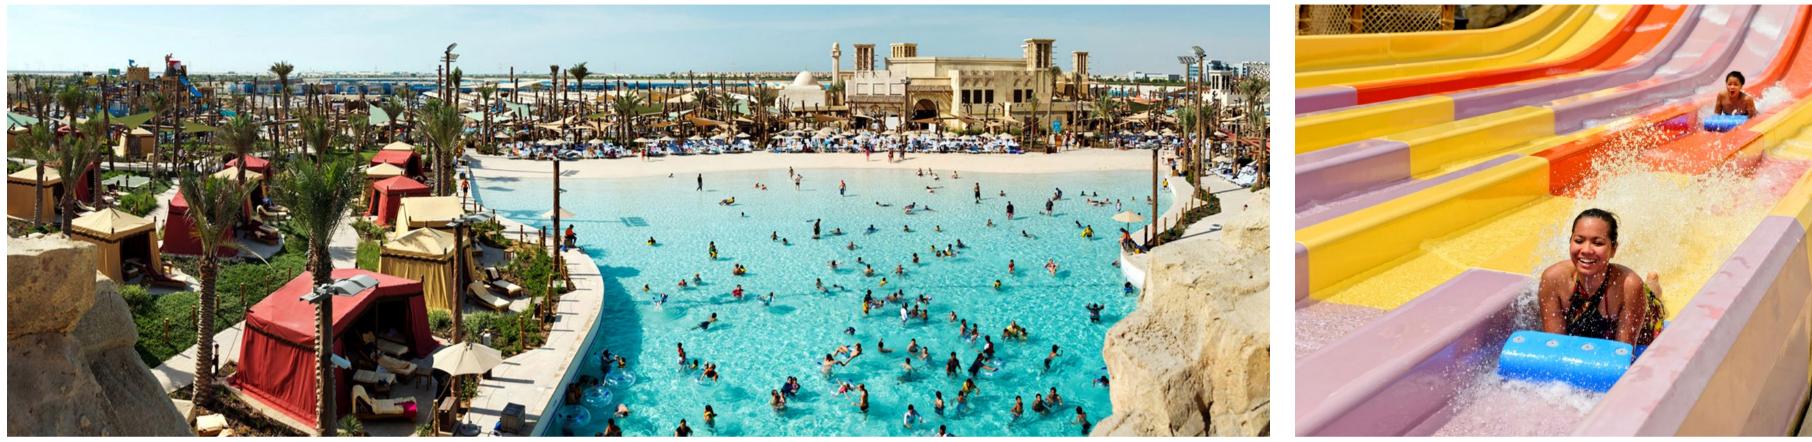

# Aquaventure Waterpark

### at Atlantis The Palm

Dubai, UAE

MEI Outdoor 47 Ha

Opened in 2008

**Hotels & Resorts** 

### **FEATURED PRODUCTS**

• AquaPlay1050, Master Blasters (4), Speed Slide, Anaconda, AquaTube, Boomerango, Dueling AquaLoops, Zip Lines