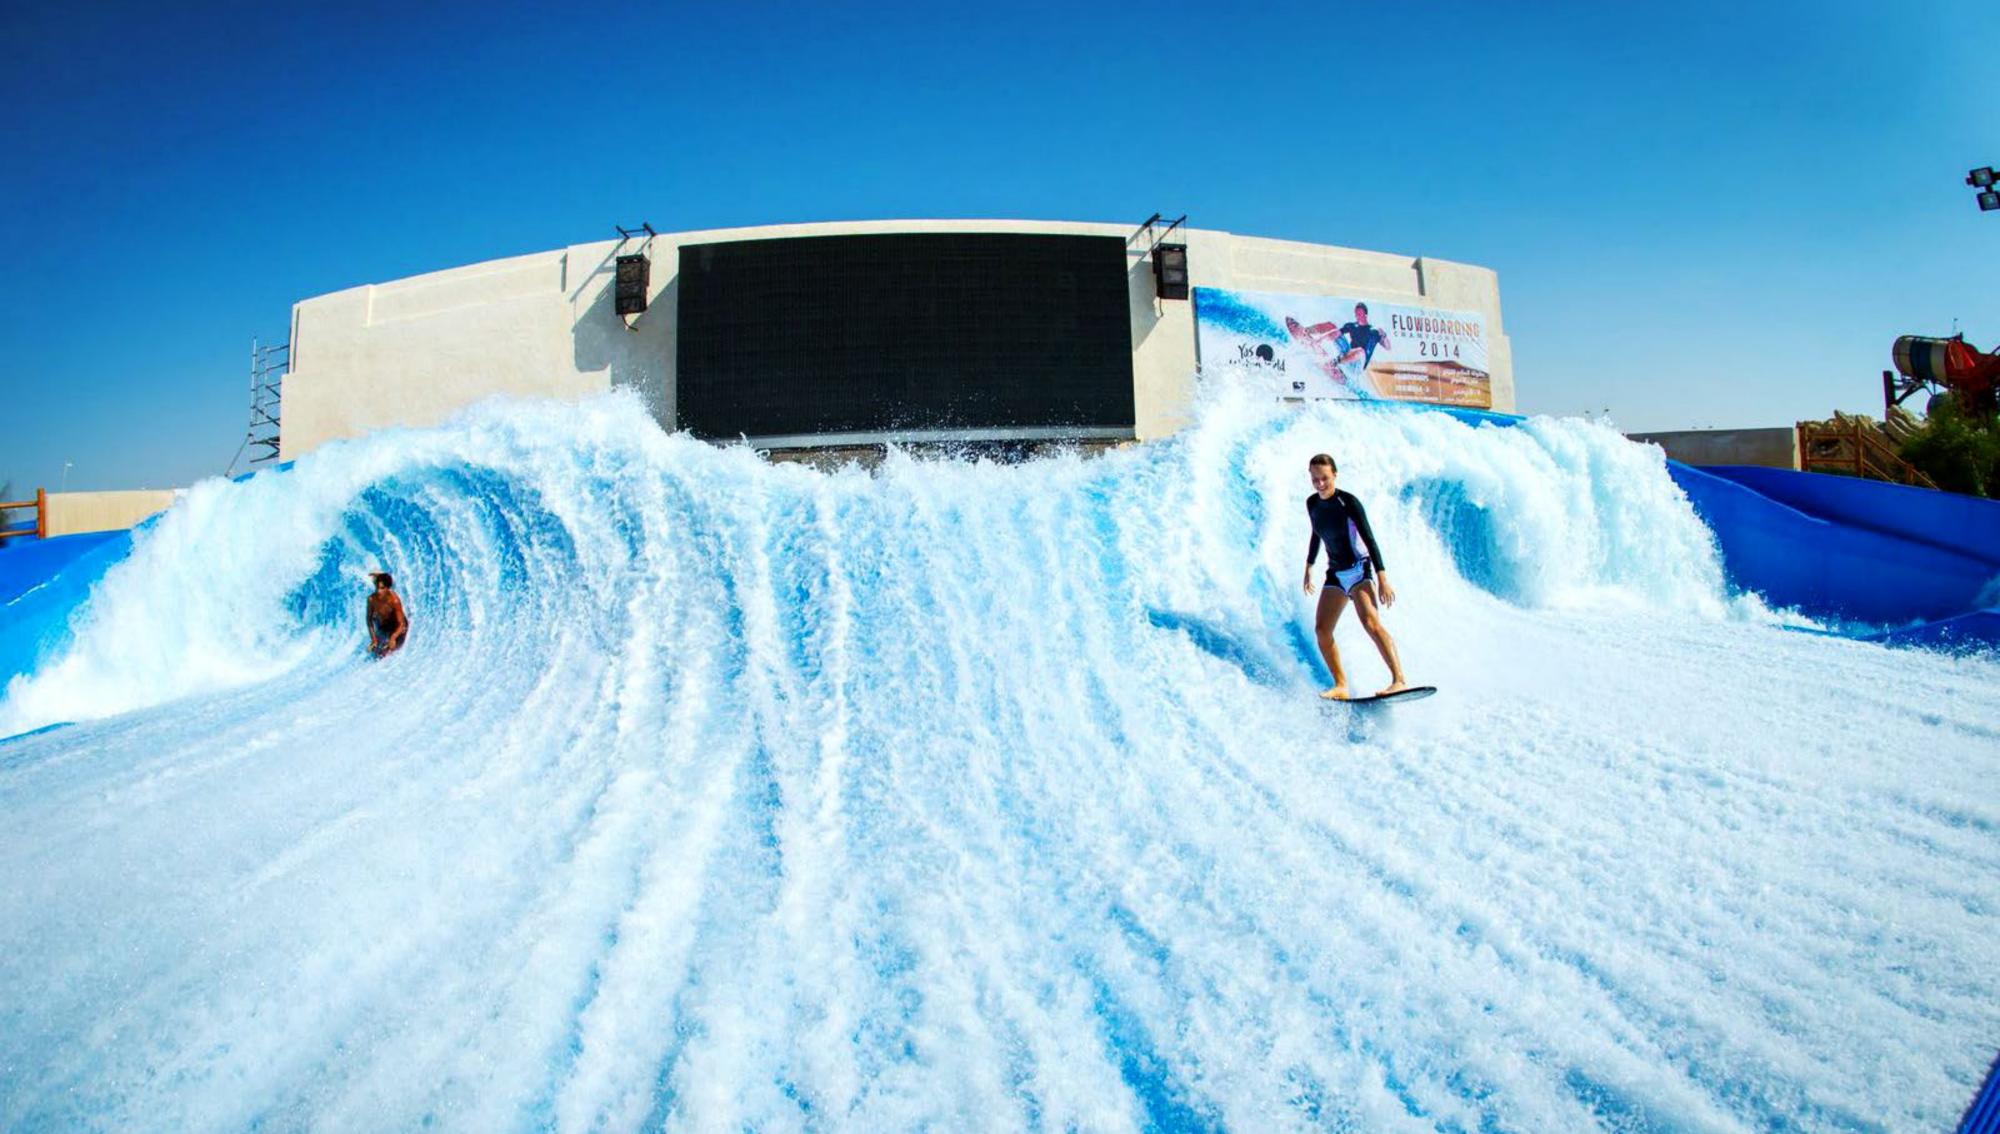

### Yas WaterWorld

Abu Dhabi, UAE

Water Parks

### **FEATURED PRODUCTS**

• AquaLoop, Rattler, Super Bowl, Inner Tube Slides, Kids' Slides, Waves, FlowBarrel Ten Double, Whizzard, RainFortress 8, AquaSpray, AquaSplash and Speed Slides.