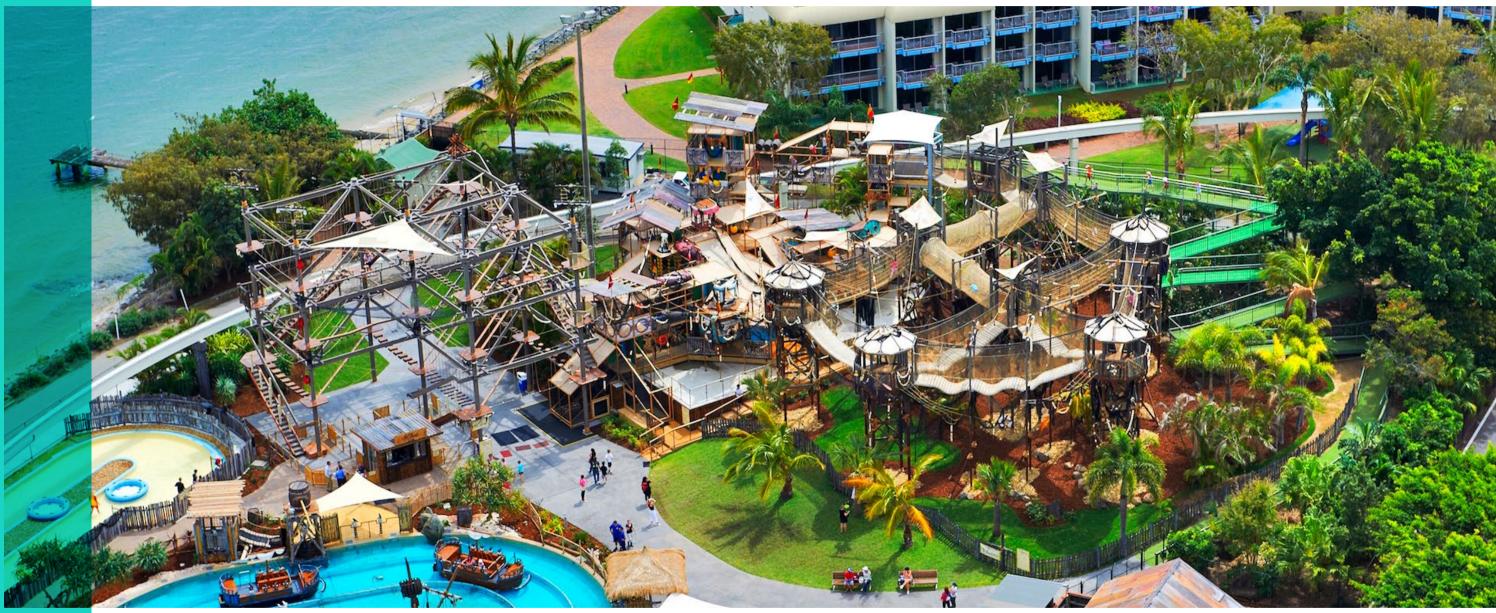

## Warner Bros Movie World

Gold Coast, Australia

Attractions

Opened in 1991
Asia-Pacific
Outdoor
168 Ha

Super Flume

• Super Flume