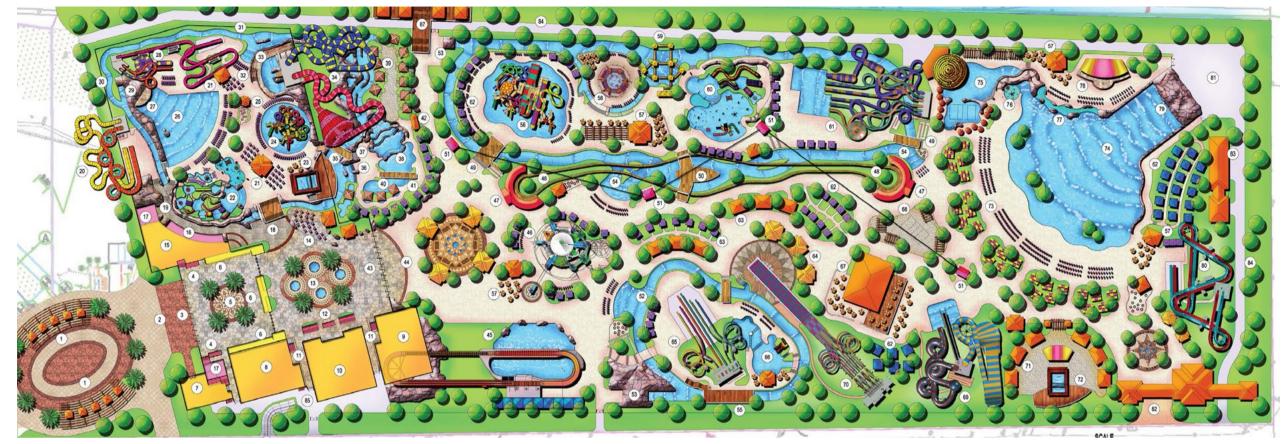

# Happy Oceans Water Park

Zhengzhou, China

Opened in 2016 O Asia-Pacific Outdoor 17 Ha

Water Parks

Mat Blaster

#### **FEATURED PRODUCTS**

• AquaTube, Champagne Bowl, Mat Racer, High Speed AquaTube, AquaLoop, Flatline Loop, Freefall, Mat Blaster, Ramp Slide, Speed Slide, Abyss, Boomerango + Manta Fusion, Giant AquaTube, Colorado Drop, Constrictor, AquaSphere, Open Flume, Pool Sider, Kids' Boomerango, Kids' Mini Multi Lane, Kids AquaSphere, Master Blaster, Rattler, RainFortress 5, FusionFortress 10, AquaCourse 180, No Boundaries 200, Surf Wave Pool, Wave Pool, Extreme River, LatiTube, FlowRider Double

#### FEATURED SERVICES

Concept Design

• Schematic Design