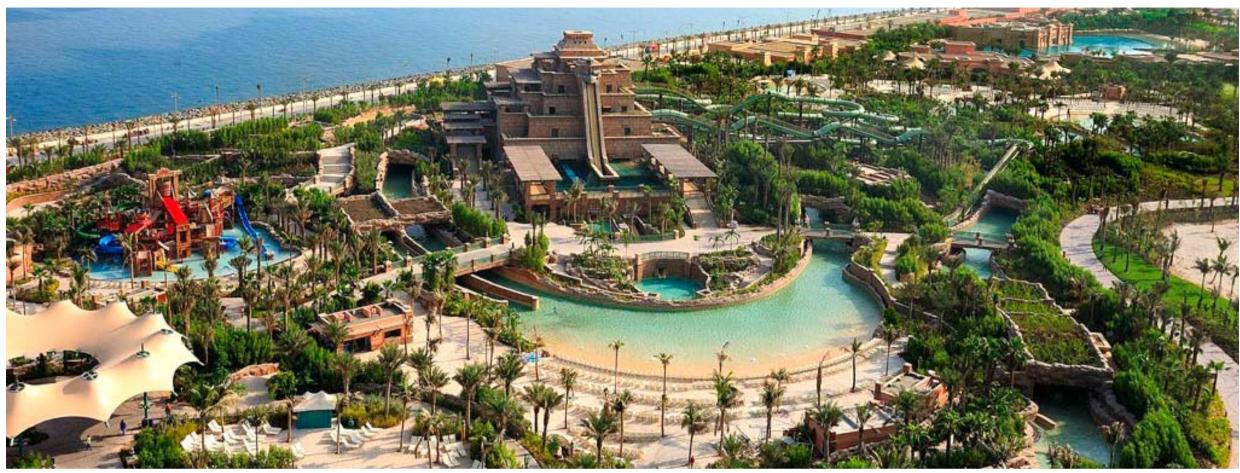

# Aquaventure Waterpark

### at Atlantis The Palm

Dubai, UAE

MEI Outdoor 47 Ha

Opened in 2008

**Hotels & Resorts** 

### **FEATURED PRODUCTS**

• AquaPlay1050, Master Blasters (4), Speed Slide, Anaconda, AquaTube, Boomerango, Dueling AquaLoops, Zip Lines

#### FEATURED SERVICES

- Concept Design
- Schematic Design

WWA Leading Edge Award

Family Anaconda

Wave Poo

Overview

Inner lube

Freefall