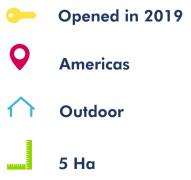

# De Palm Island

De Palm Island, Aruba

Opened in 2019
Americas
Outdoor
5 Ha

Overview

• AquaTube, AquaDrop, Life Floor, AquaPlay 750