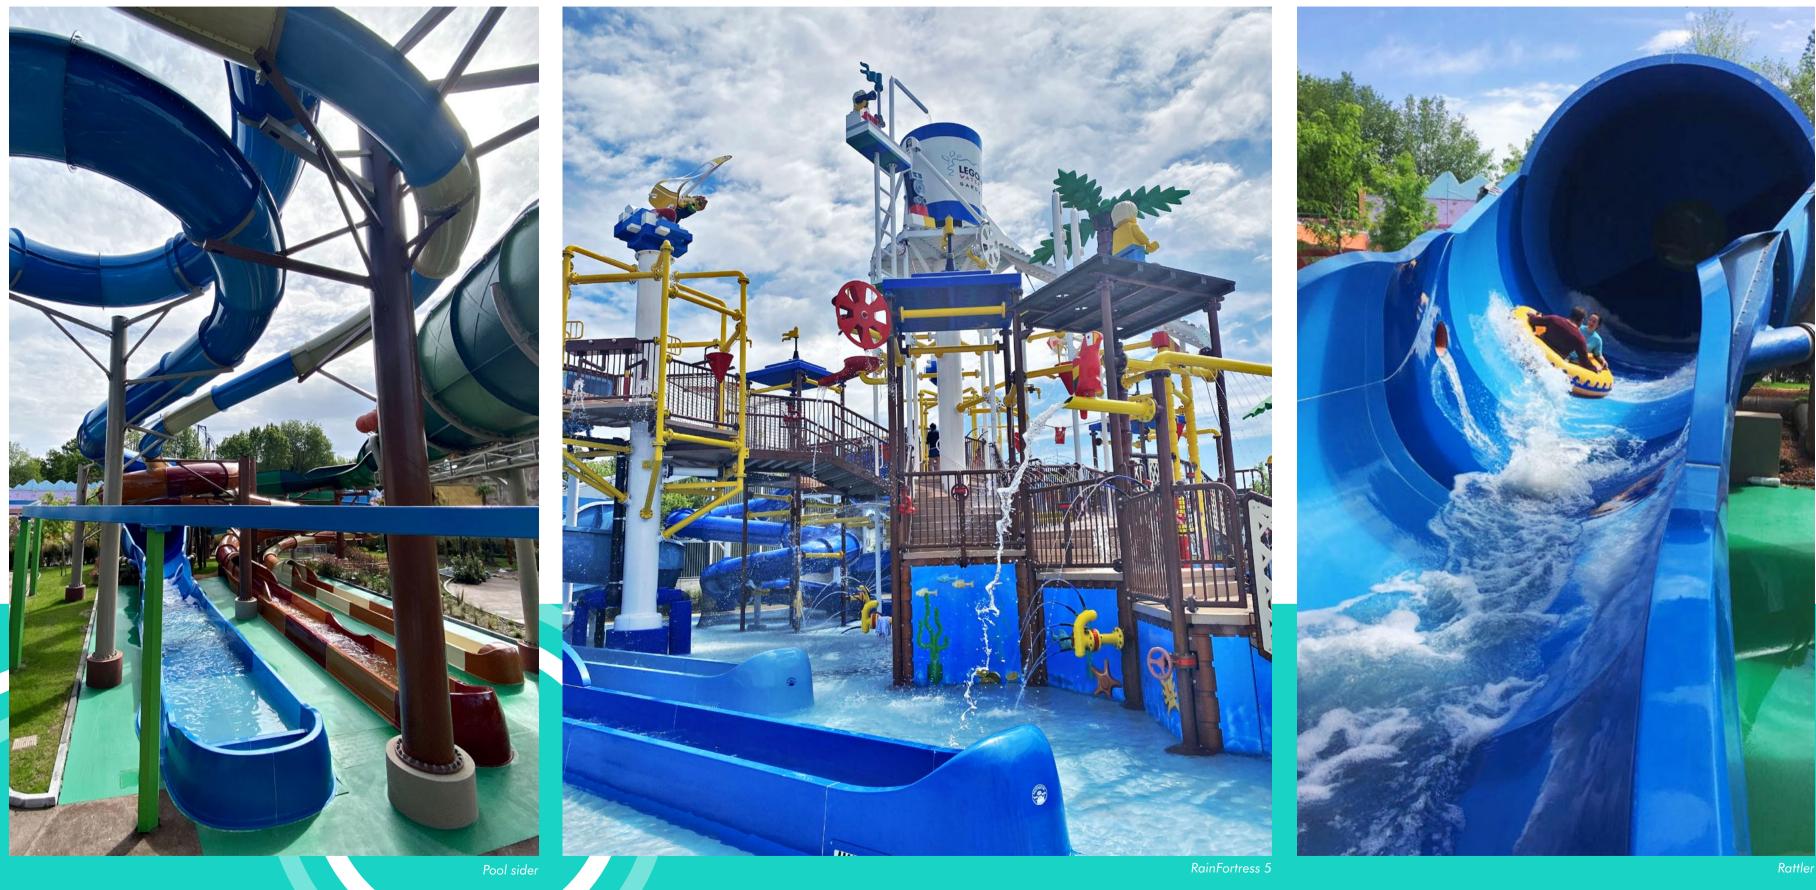

# Big Rivers Waterpark & Adventures

New Caney, USA

Opened in 2018 O Americas Outdoor 23 Ha

Overview

### **FEATURED PRODUCTS**

• Whizzard, AquaTube, Pool Sider, Ramp Slide, Multi-Lane, Speed Slide, Freefall, Bubba Tub, Manta, RainFortress 6, AquaSpray

Super Bowls

RainFortress 5

Accelarator Tower

#### **FEATURED PRODUCTS**

• Whizzard, Super Bowl, Kids' Slides, Rattler, Open Flume, Giant AquaTube, Constrictor, Boomerango, AquaTube, AquaSphere, AquaLoop, RainFortress 5

WWA Leading Edge Award

Wave Pool

RainFortress 5

Mini Multi-Lane