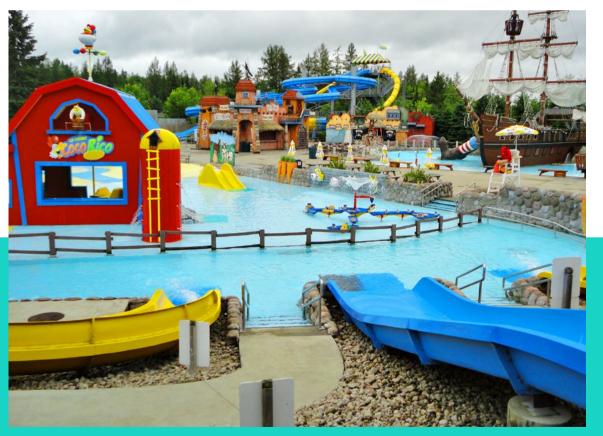

# De Palm Island

De Palm Island, Aruba

Opened in 2019
Americas
Outdoor
5 Ha

Overview

• AquaTube, AquaDrop, Life Floor, AquaPlay 750