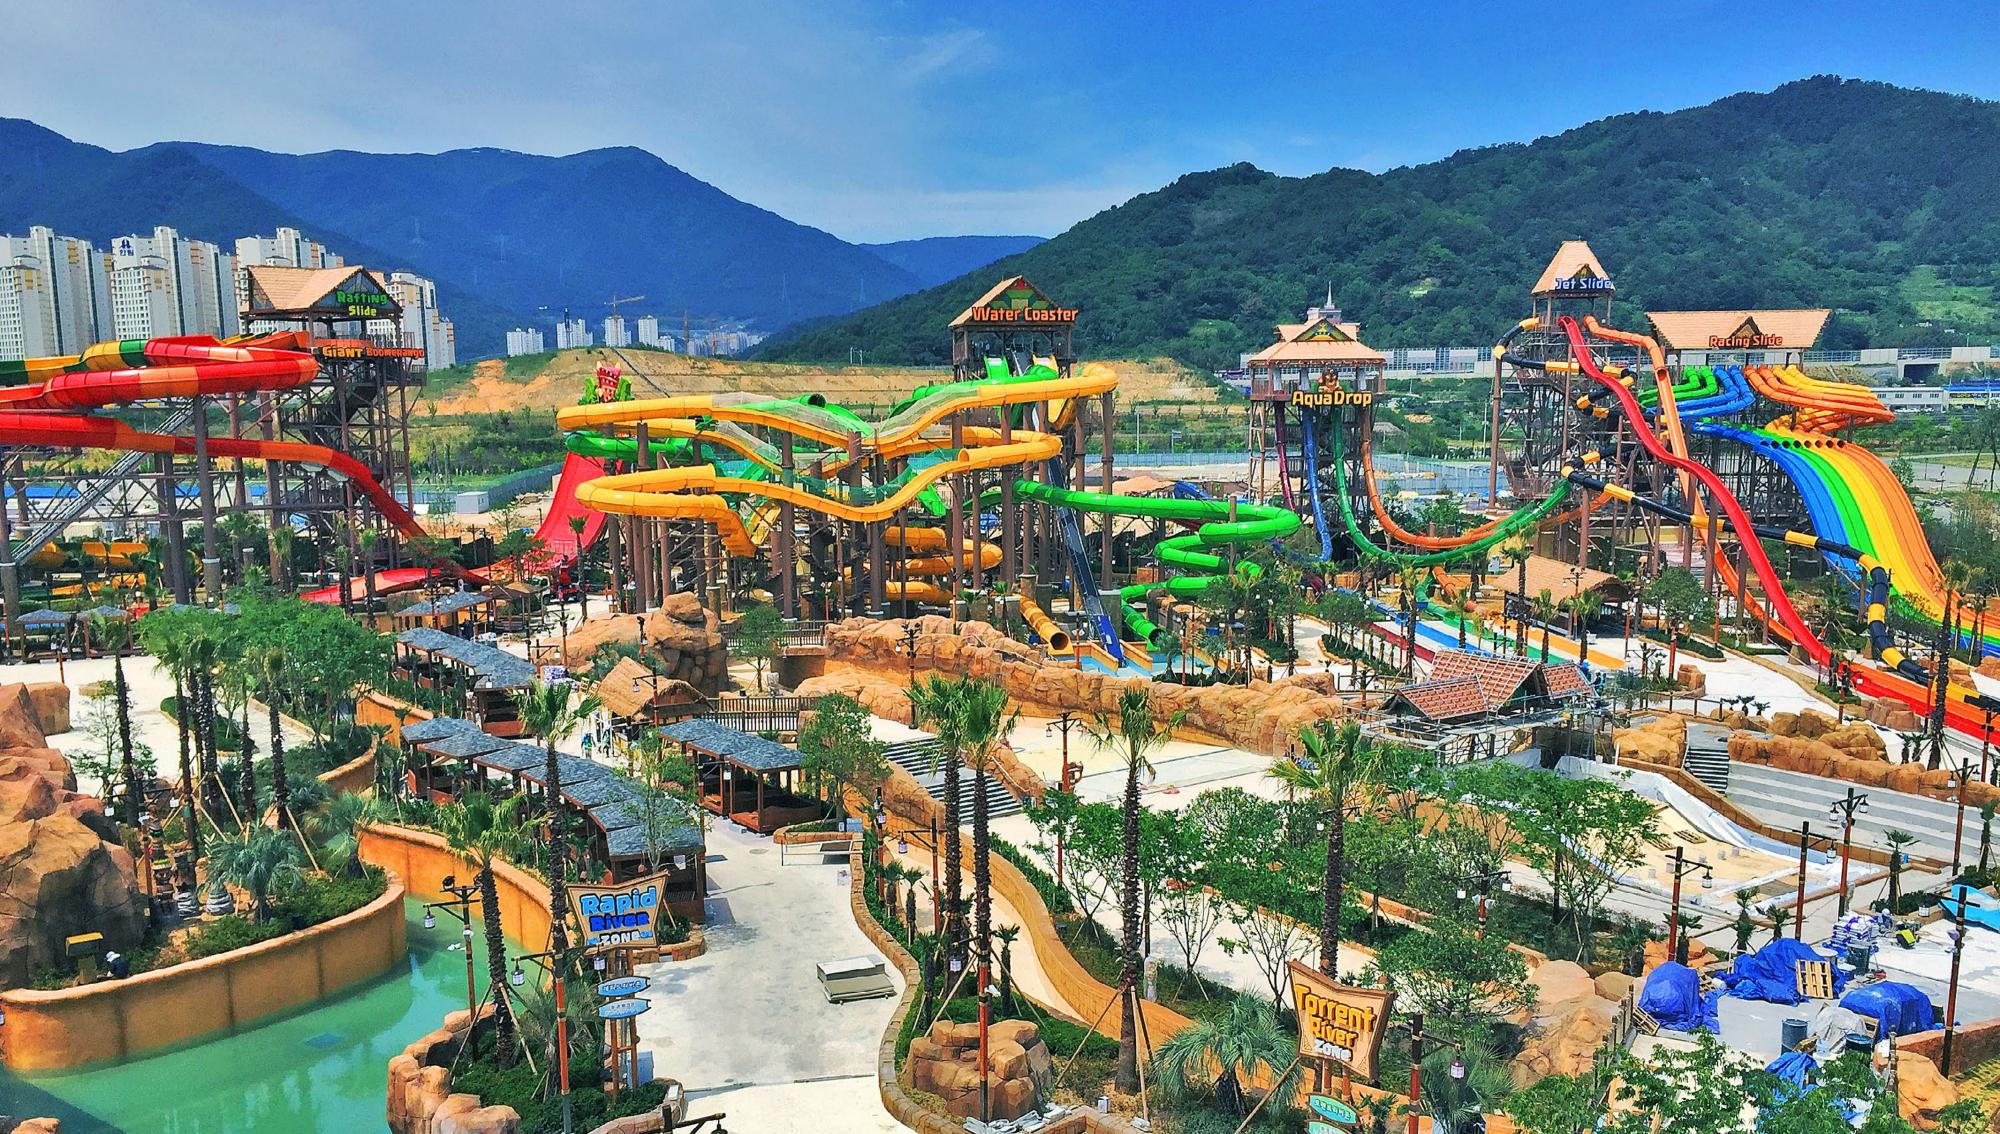

### Lotte Water Park

Busan, South Korea

Opened in 2014 Ο Asia-Pacific Indoor & Outdoor 13 Ha

Overview

#### **FEATURED PRODUCTS**

• Speed Slide, Freefall Plus, AquaTube, Abyss, Python, Rattler, Whizzard, Family Raft Ride, AquaLoop (4), Boomerango, Master Blaster (2), FlowRider Double, FusionFortress 15, AquaPlay 1050, Wave Pool

- Concept Design
- Schematic Design
- Design Development (in collaboration with owner's other consultants.)

FlowRider<sup>®</sup>

Family Python