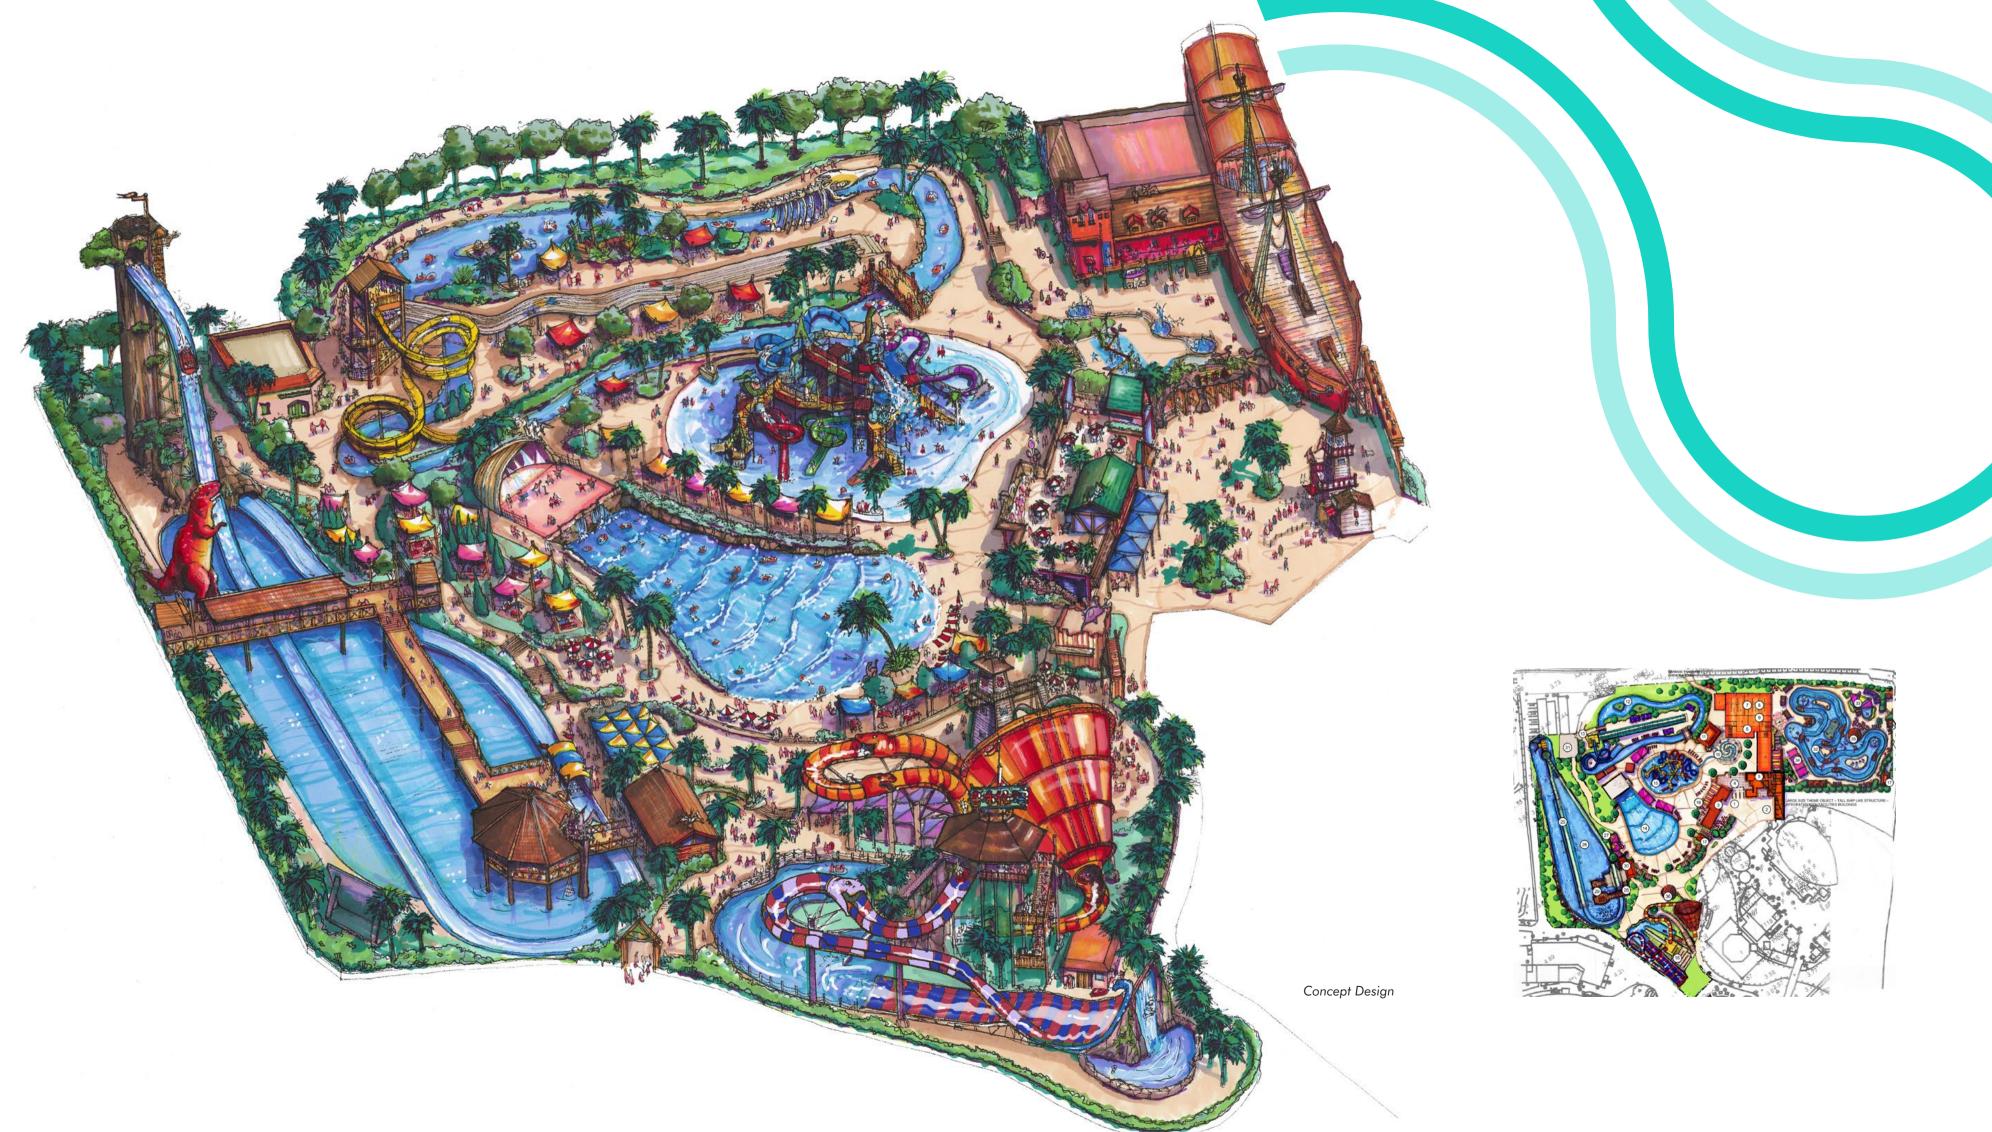

ned in 2010 Ο Asia-Pacific Indoor **30,000** m<sup>2</sup>



Translucent AquaTube



#### **FEATURED PRODUCTS**

• AquaLoop, High Speed AquaTube

# Chimelong Water Park

Guangzhou, China







Water Parks





#### **FEATURED PRODUCTS**

• SlideWheel®, Boomerango, FusionFortress 15, Master Blaster, Family Raft Ride, Dual Waves, Whizzard, Body Slides, AquaSpray, Family Python, Extreme River, and Kids' Slides



#### FEATURED SERVICES

- Concept Design
- Schematic Design

**Must-See Water** Park 2007







FusionFortress 15



FUTURE POTH · DEVELOPMENT 4 XISTING BUILD

Dual Wave Pool

Concept Design

## Dinosaur Land Jurassic Waterpark

Changzhou, China





Opened in 2011
 Asia-Pacific
 Outdoor
 3 Ha



Abyss



• Abyss, Boomerango, RainFortress 8



- Concept Design
- Schematic Design



# Happy Oceans Water Park

Zhengzhou, China





Opened in 2016 O Asia-Pacific Outdoor 17 Ha

Water Parks



Mat Blaster

#### **FEATURED PRODUCTS**

• AquaTube, Champagne Bowl, Mat Racer, High Speed AquaTube, AquaLoop, Flatline Loop, Freefall, Mat Blaster, Ramp Slide, Speed Slide, Abyss, Boomerango + Manta Fusion, Giant AquaTube, Colorado Drop, Constrictor, AquaSphere, Open Flume, Pool Sider, Kids' Boomerango, Kids' Mini Multi Lane, Kids AquaSphere, Master Blaster, Rattler, RainFortress 5, FusionFortress 10, AquaCourse 180, No Boundaries 200, Surf Wave Pool, Wave Pool, Extreme River, LatiTube, FlowRider Double



#### FEATURED SERVICES

Concept Design

• Schematic Design





## Aquatopia Water Park

Phu Quoc, Vietnam





Opened in 2019
Asia-Pacific
Outdoor
7 Ha



Blast Racer

#### **