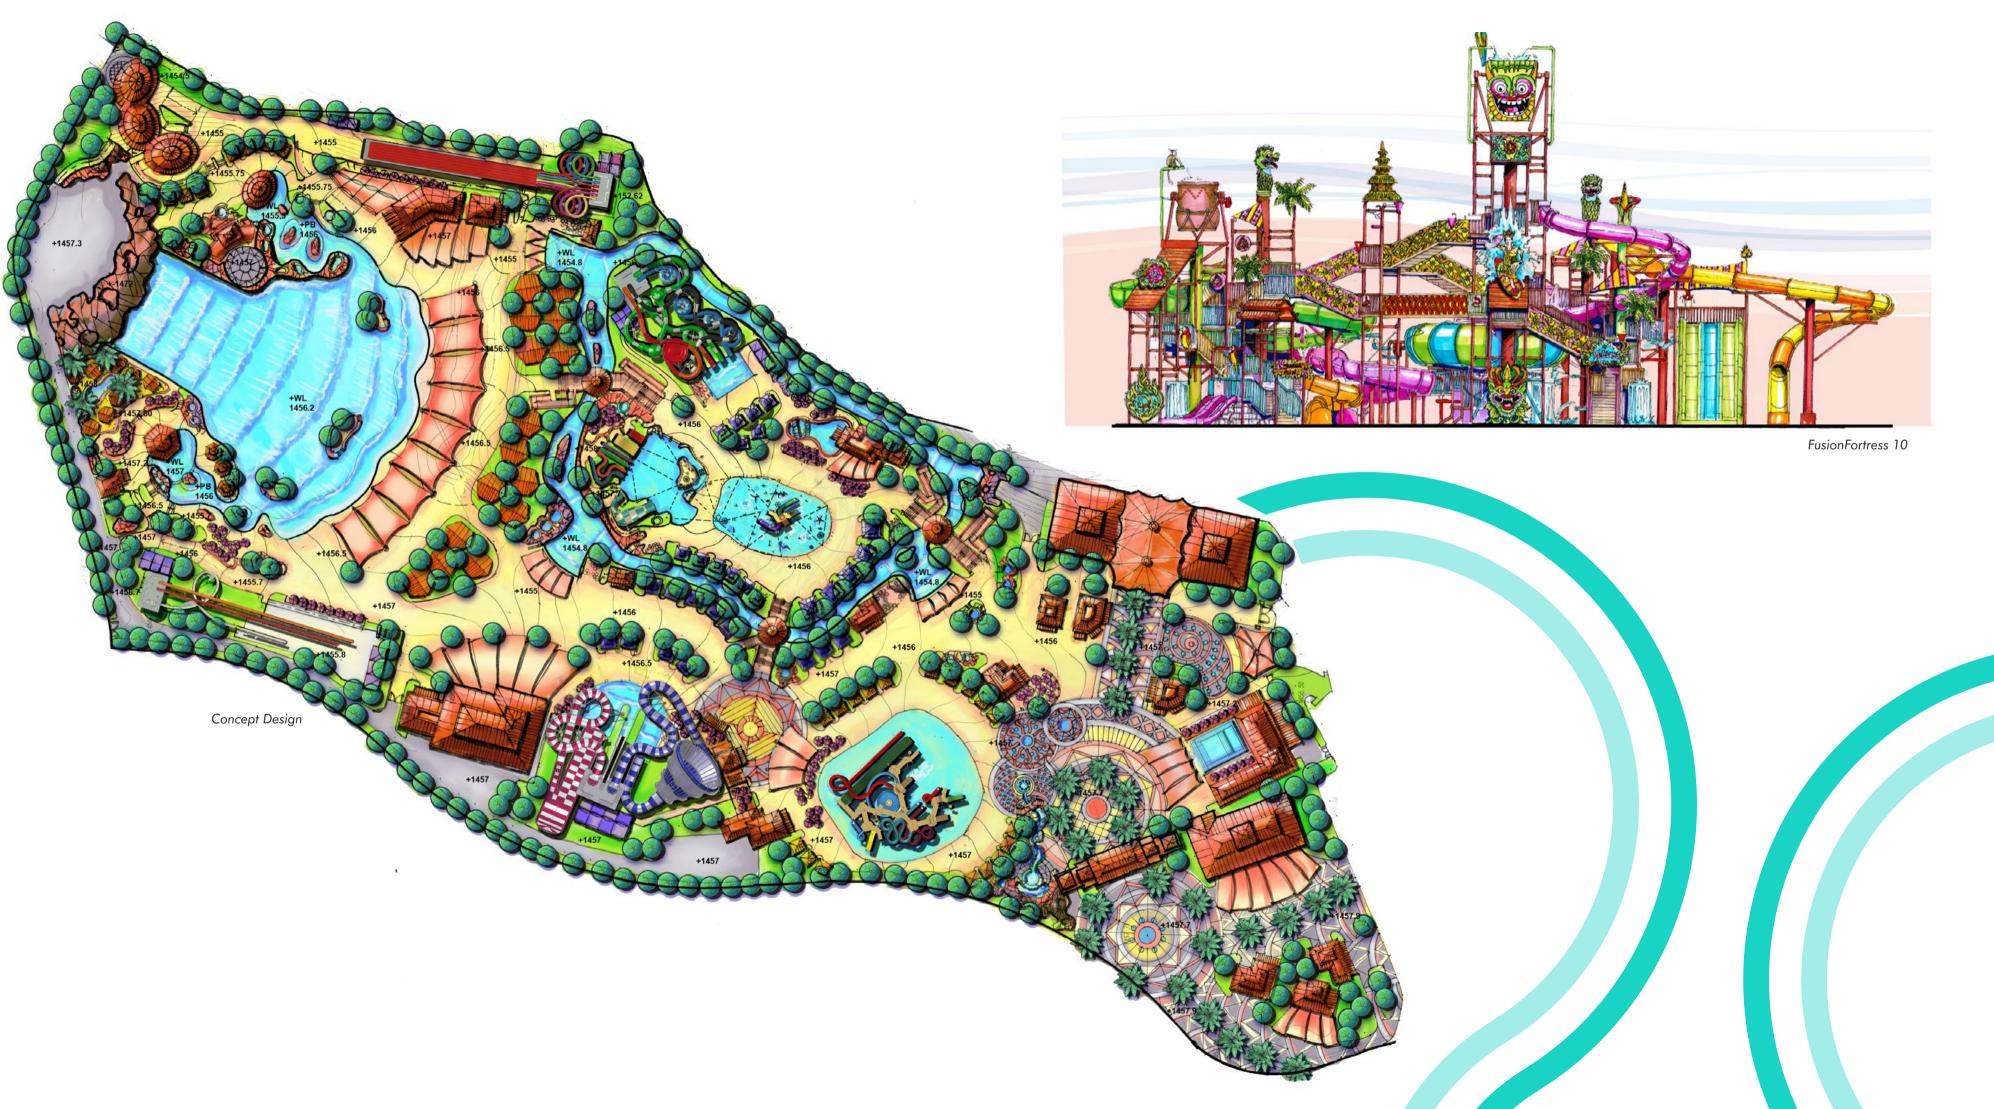

# Happy Oceans Water Park

Zhengzhou, China

Opened in 2016 O Asia-Pacific Outdoor 17 Ha

Water Parks

Mat Blaster

#### **FEATURED PRODUCTS**

• AquaTube, Champagne Bowl, Mat Racer, High Speed AquaTube, AquaLoop, Flatline Loop, Freefall, Mat Blaster, Ramp Slide, Speed Slide, Abyss, Boomerango + Manta Fusion, Giant AquaTube, Colorado Drop, Constrictor, AquaSphere, Open Flume, Pool Sider, Kids' Boomerango, Kids' Mini Multi Lane, Kids AquaSphere, Master Blaster, Rattler, RainFortress 5, FusionFortress 10, AquaCourse 180, No Boundaries 200, Surf Wave Pool, Wave Pool, Extreme River, LatiTube, FlowRider Double

#### FEATURED SERVICES

Concept Design

• Schematic Design