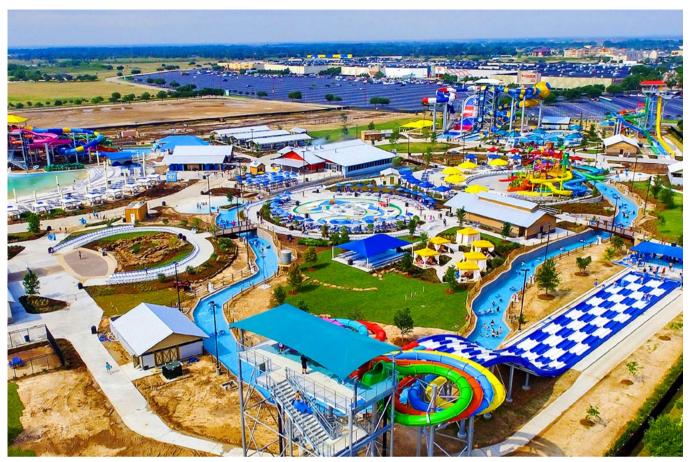

# Big Rivers Waterpark & Adventures

New Caney, USA

Opened in 2018 O Americas Outdoor 23 Ha

Overview

### **FEATURED PRODUCTS**

• Whizzard, AquaTube, Pool Sider, Ramp Slide, Multi-Lane, Speed Slide, Freefall, Bubba Tub, Manta, RainFortress 6, AquaSpray