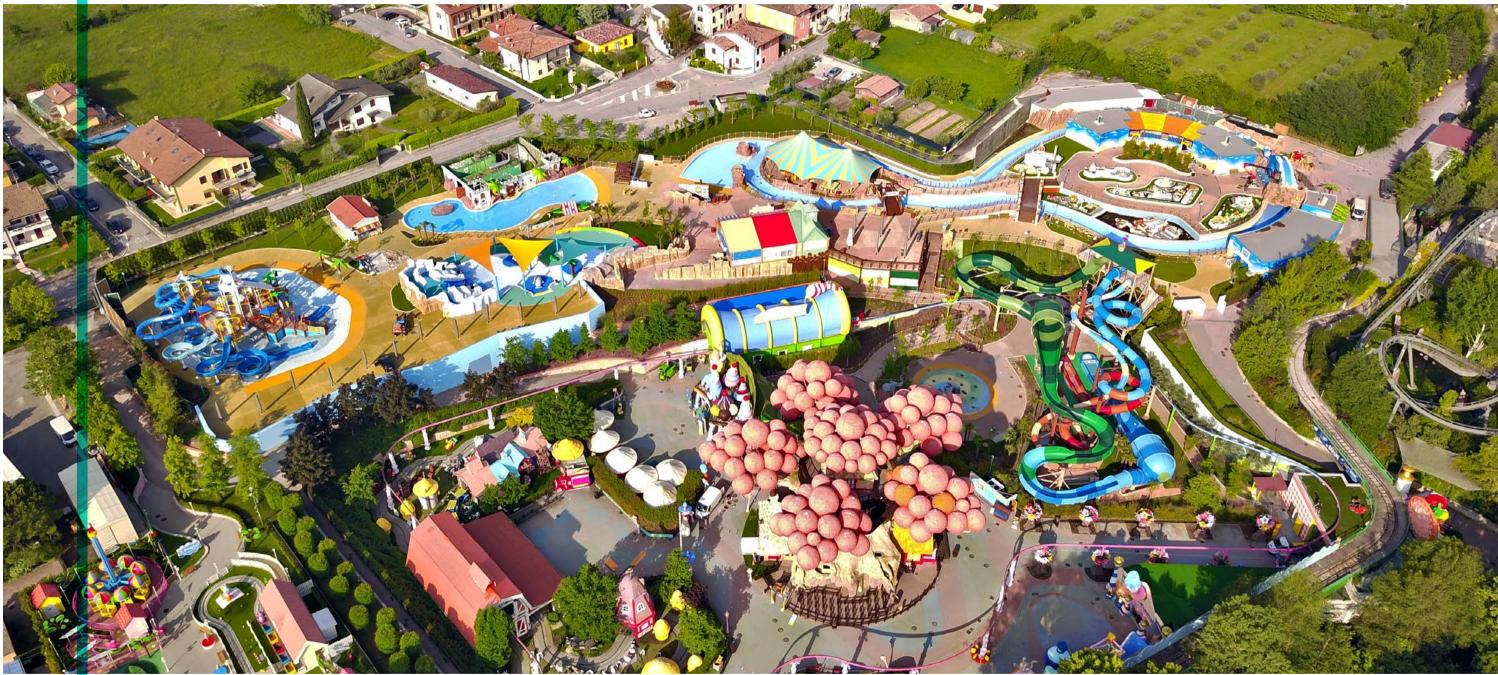

## Water Park

at Gardaland Resort

Castelnuovo del Garda, Italy

Opened in 2021 ERA Outdoor 1.49 Ha

Overview