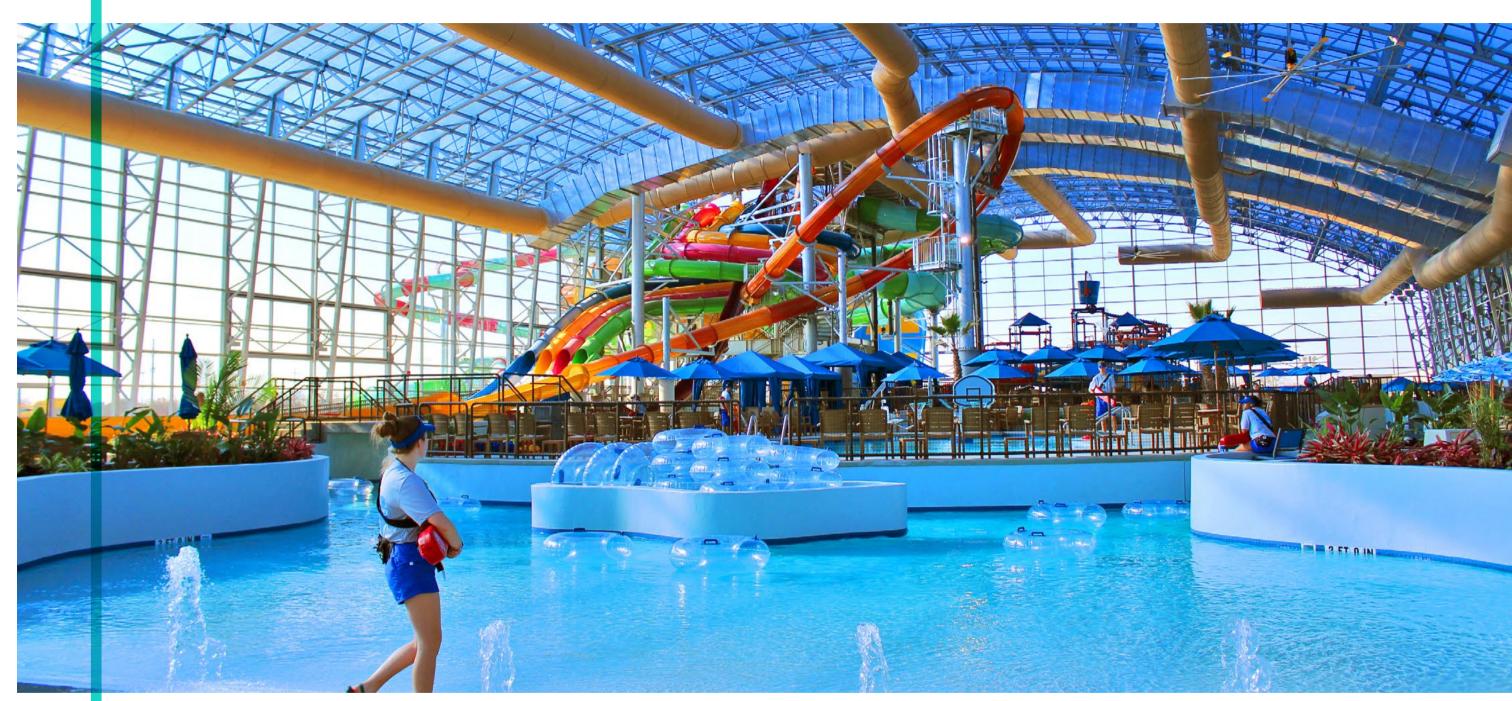

## Paradise Island Waterpark

Chengdu, China

Opened in 2013
Asia-Pacific
Indoor
80,000 m<sup>2</sup>

Abyss and Whizzard