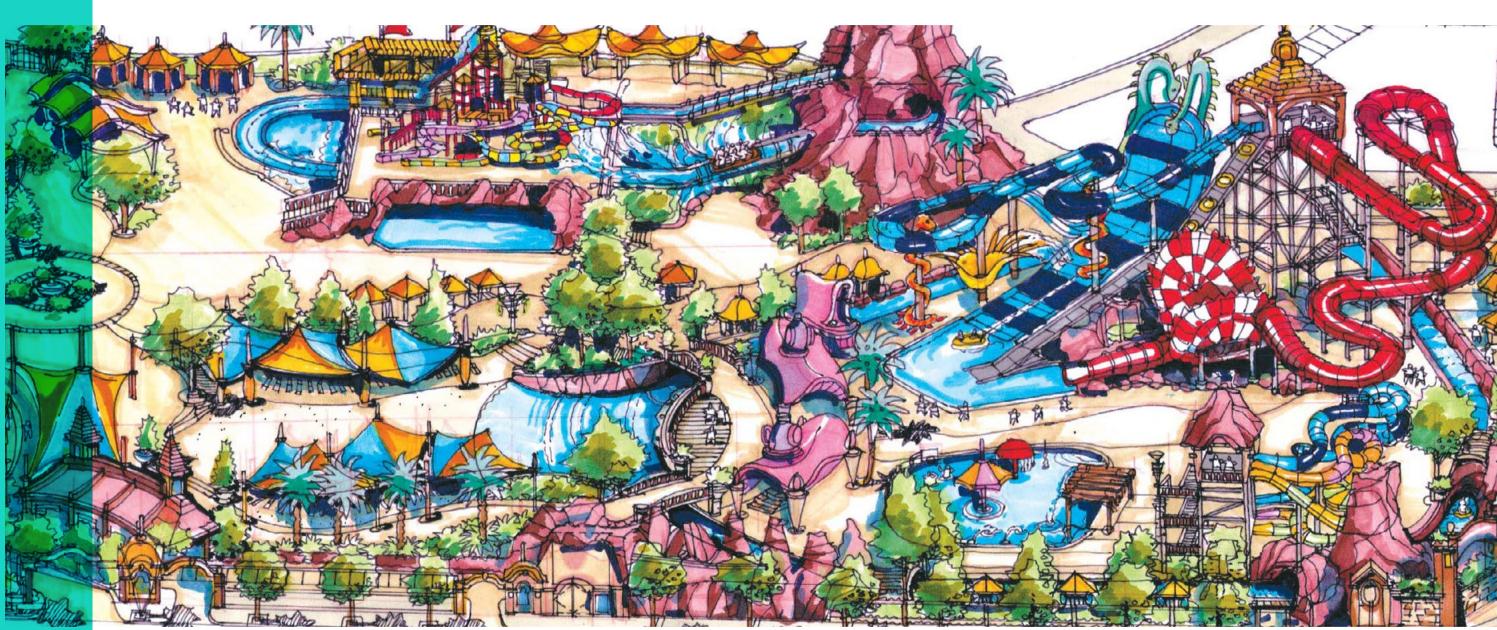

## Whirlin' Waters Adventure Waterpark

North Charleston, USA

Opened in 2019
Americas
Outdoor
6 Ha

Water Parks

AquaSphere + Tailspin + Rattler Fusion

#### **FEATURED PRODUCTS**

• RainFortress, Inner Tube Slides, Kids' Slides, Lazy River, Mat Racer, Wave Pool, Boomerango, AquaSphere + Tailspin + Rattler Fusion, Super Bowl, Constrictor