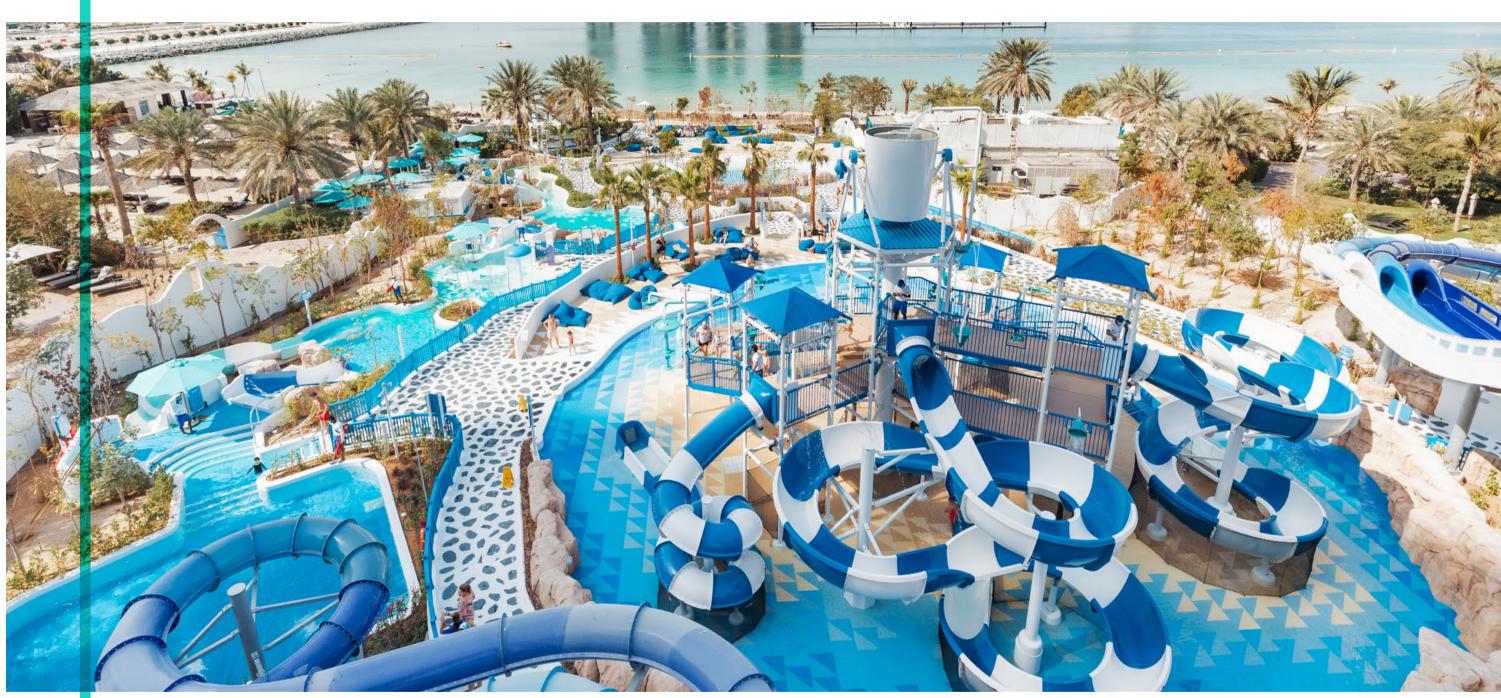

### Yas WaterWorld

Abu Dhabi, UAE

Water Parks

### **FEATURED PRODUCTS**

• AquaLoop, Rattler, Super Bowl, Inner Tube Slides, Kids' Slides, Waves, FlowBarrel Ten Double, Whizzard, RainFortress 8, AquaSpray, AquaSplash and Speed Slides.

#### FEATURED SERVICES

- Concept Design
- Schematic Design

Whizzard + Mat Racer

**Trip Advisor Travellers'** Choice

RainFortress

Wave Pool

Mat Racer

Rattler