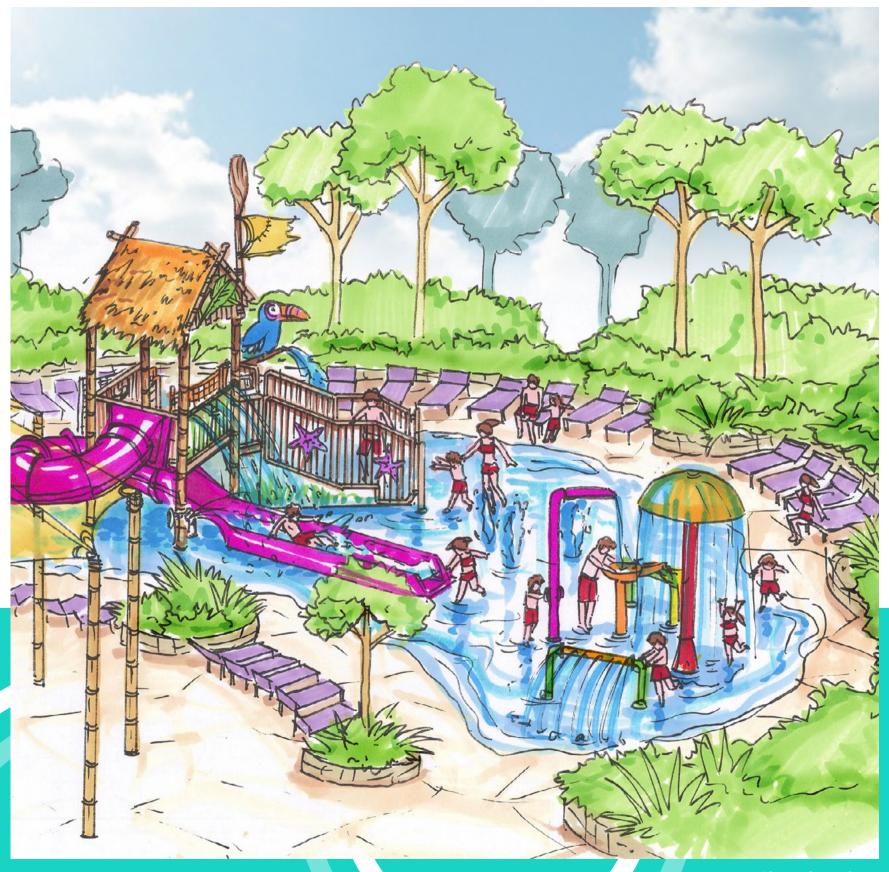

# Long Branch Lagoon

Dodge City, USA

Opened in 2016 Ο Americas Outdoor  $\land$ 1 Ha

Water Parks

Overview

#### **FEATURED PRODUCTS**

• Inner Tube, Super Bowl, Body Slide, Drop Slide, Boomerango