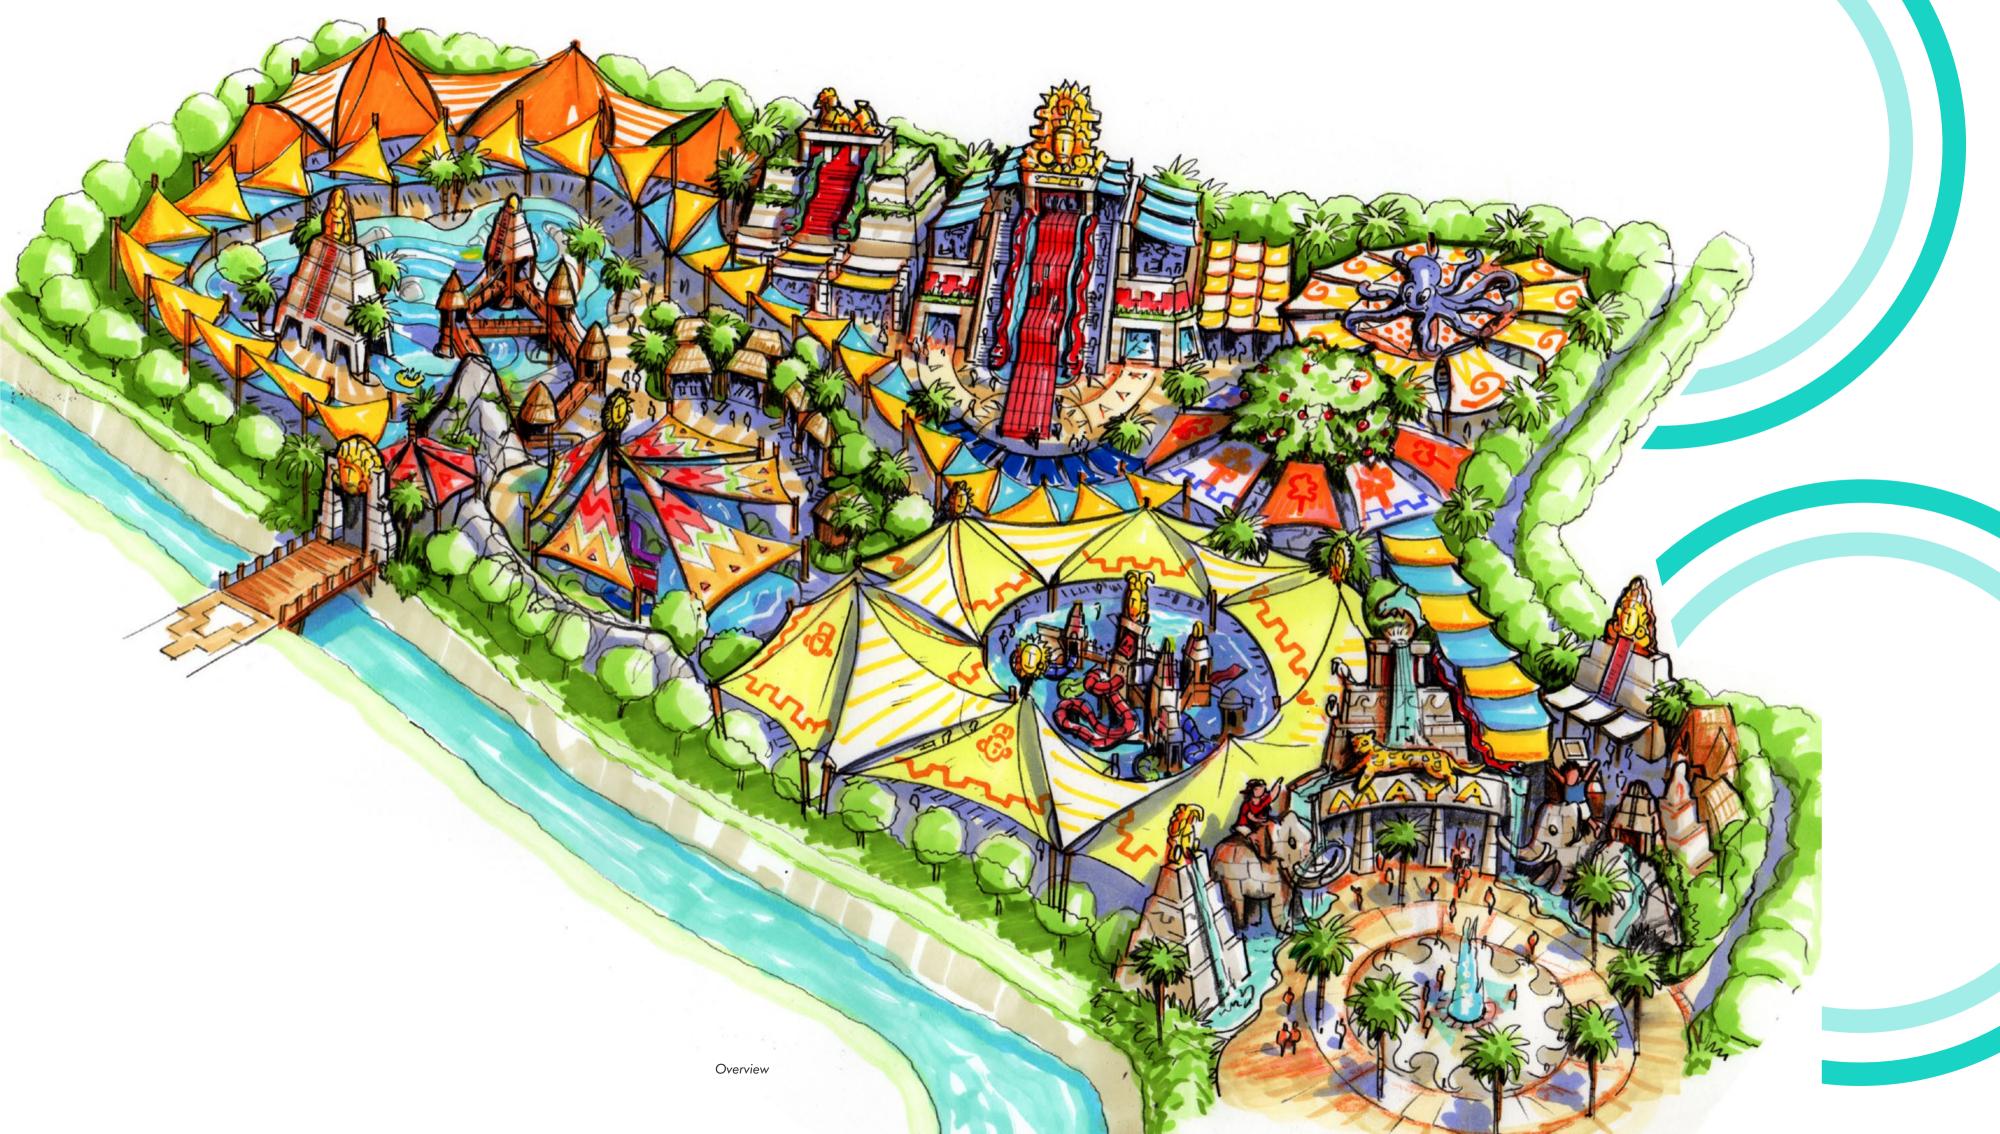

c
 Outdoor
 4 Ha

Water Parks



RainFortress

#### **FEATURED PRODUCTS**

• AquaLoop, Boomerango, Family Raft Ride, Mat Racer, Super Bowl, RainFortress, Master Blaster



- Concept Design
- Schematic Design

## OCT Playa Maya Water Park Tianjin

Tianjin, China





Opened in 2018 Asia-Pacific Outdoor 8 Ha



FusionFortress 17



#### **FEATURED PRODUCTS**

• Python, Giant AquaTube, AquaSphere + Manta Fusion, Rattler, FusionFortress 17, Surf Wave Pool











Design Concept



Python Concept Design



Fusion Fortress 17

Python

## OCT Playa Maya Water Park Shanghai

Shanghai, China





Opened in 2013 O Asia-Pacific Outdoor 13 ha



FusionFortress 10



#### **FEATURED PRODUCTS**

• Abyss, Python, Family Raft Ride, Constrictor, FusionFortress 10



- Concept Design
- Schematic Design



## Ramayana Water Park

Chon Buri, Thailand







Water Parks





#### **FEATURED PRODUCTS**

• AquaLoop, AquaDrop, Whizzard, Boomerango, Inner Tube Slides, Python, Master Blaster, RainFortress 5, Wave Pools, Wave Rivers



#### FEATURED SERVICES

- Concept Design
- Schematic Design

Whizzard



**Trip Advisor Travellers'** Choice









RainFortress :

Lazy River



Wave Pool

"We are pleased to offer a new and totally unique attraction to visitors to Pattaya and to local residents in Bangkok and South-east Thailand. RamaYana is more than just Thailand's biggest waterpark, it is an zxperience of 21 waterslides, some of them totally unique, which span from high thrills to gentle swings. Apart from the amazing nature around us, there are so many other things to experience – so that on