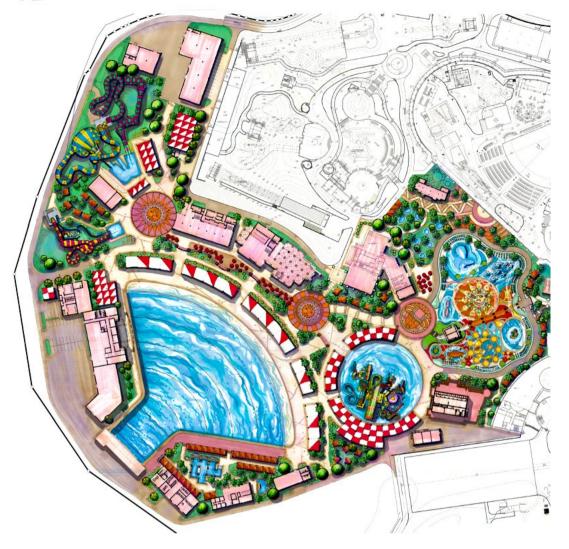

## OCT Playa Maya Water Park Tianjin

Tianjin, China

Opened in 2018 Asia-Pacific Outdoor 8 Ha

FusionFortress 17

#### **FEATURED PRODUCTS**

• Python, Giant AquaTube, AquaSphere + Manta Fusion, Rattler, FusionFortress 17, Surf Wave Pool

Design Concept

Python Concept Design

Fusion Fortress 17

Python