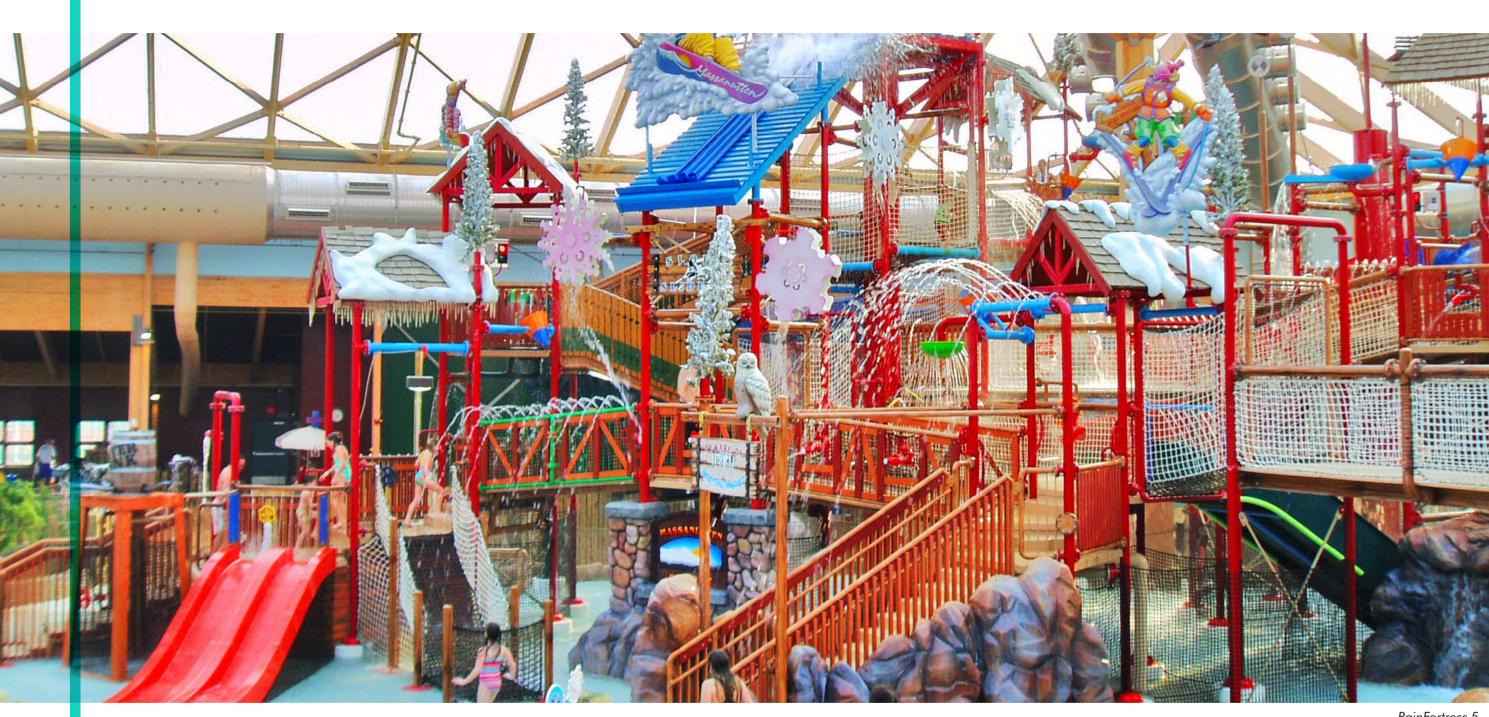

### Massanutten Resort

Massanutten, USA

Opened in 2005 Ο Americas Indoor **2,428** m<sup>2</sup>

**Hotels & Resorts** 

RainFortress 5

### **FEATURED PRODUCTS**

• RainFortress 5, Boomerango, Constrictor, Open Flume