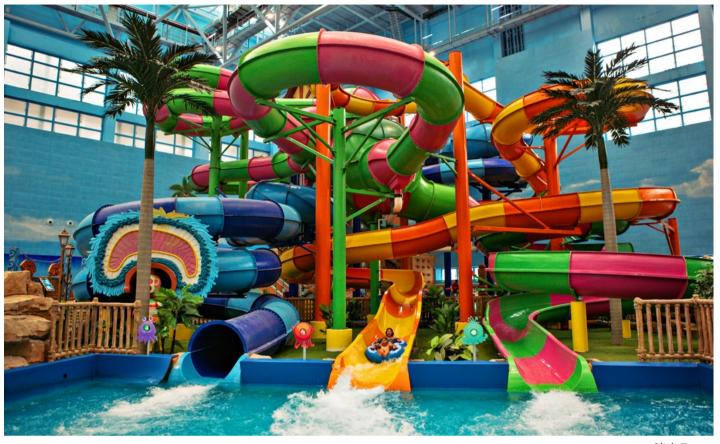

## Paradise Island Waterpark

Chengdu, China

Opened in 2013
Asia-Pacific
Indoor
80,000 m<sup>2</sup>

Abyss and Whizzard

#### **FEATURED PRODUCTS**

• RainFortress 5, Abyss, Family Raft Ride, Whizzard, AquaLoop, Drop Slide (2), Kids' Slides, Ropes Course, Freefall Plus, Wave River, FlowRider® Double