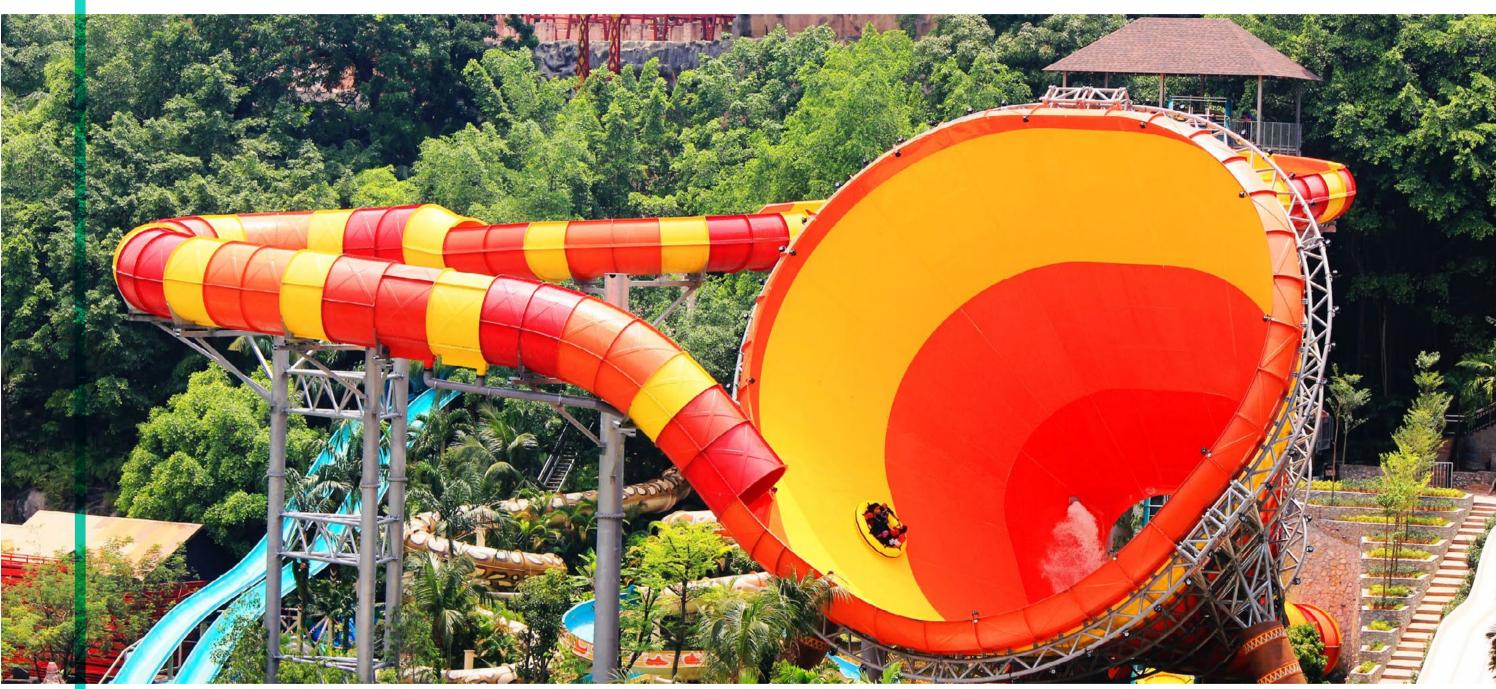

## Paradise Island Waterpark

Chengdu, China

Opened in 2013
Asia-Pacific
Indoor
80,000 m<sup>2</sup>

Abyss and Whizzard

#### **FEATURED PRODUCTS**

• RainFortress 5, Abyss, Family Raft Ride, Whizzard, AquaLoop, Drop Slide (2), Kids' Slides, Ropes Course, Freefall Plus, Wave River, FlowRider® Double