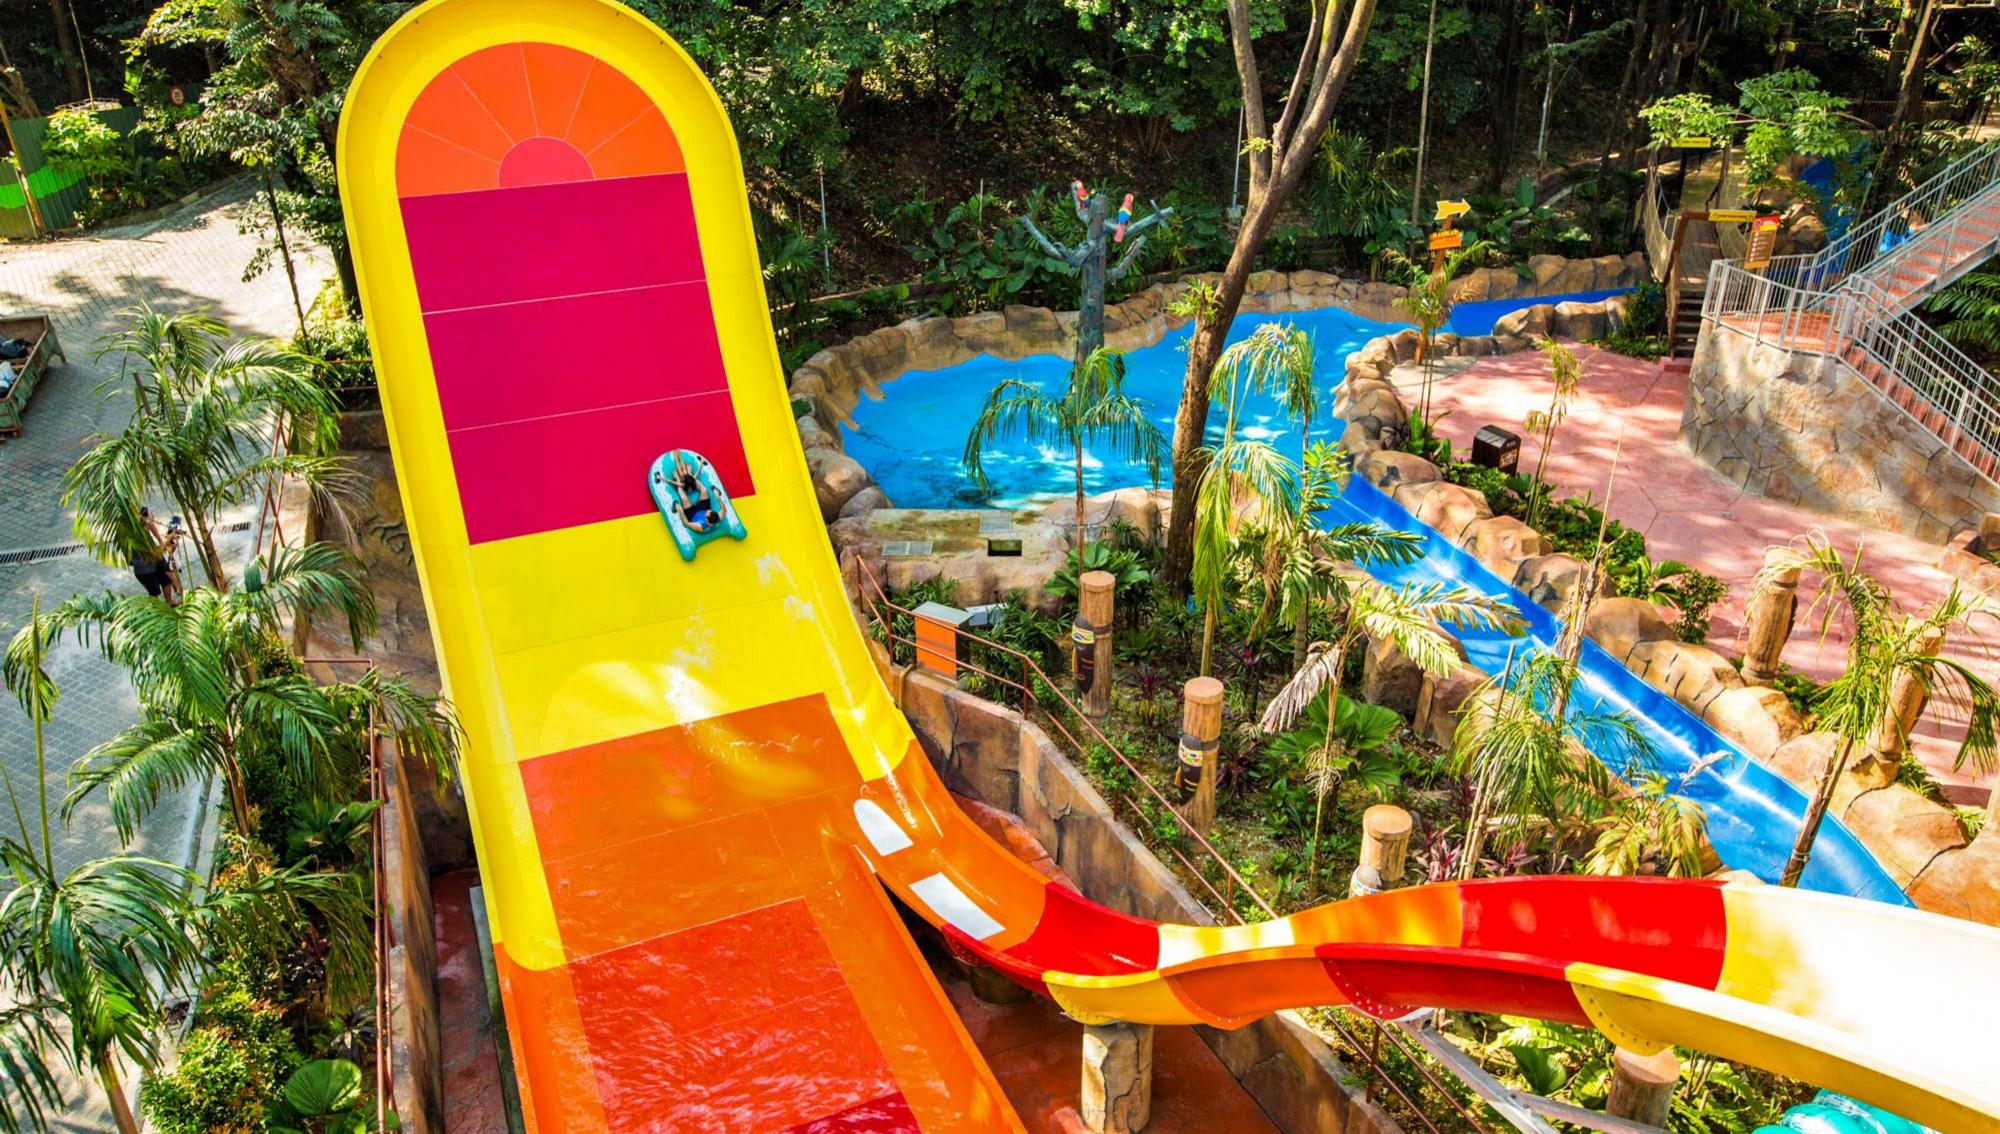

## Paradise Island Waterpark

Chengdu, China

Opened in 2013
Asia-Pacific
Indoor
80,000 m<sup>2</sup>

Abyss and Whizzard

#### **FEATURED PRODUCTS**

• RainFortress 5, Abyss, Family Raft Ride, Whizzard, AquaLoop, Drop Slide (2), Kids' Slides, Ropes Course, Freefall Plus, Wave River, FlowRider® Double