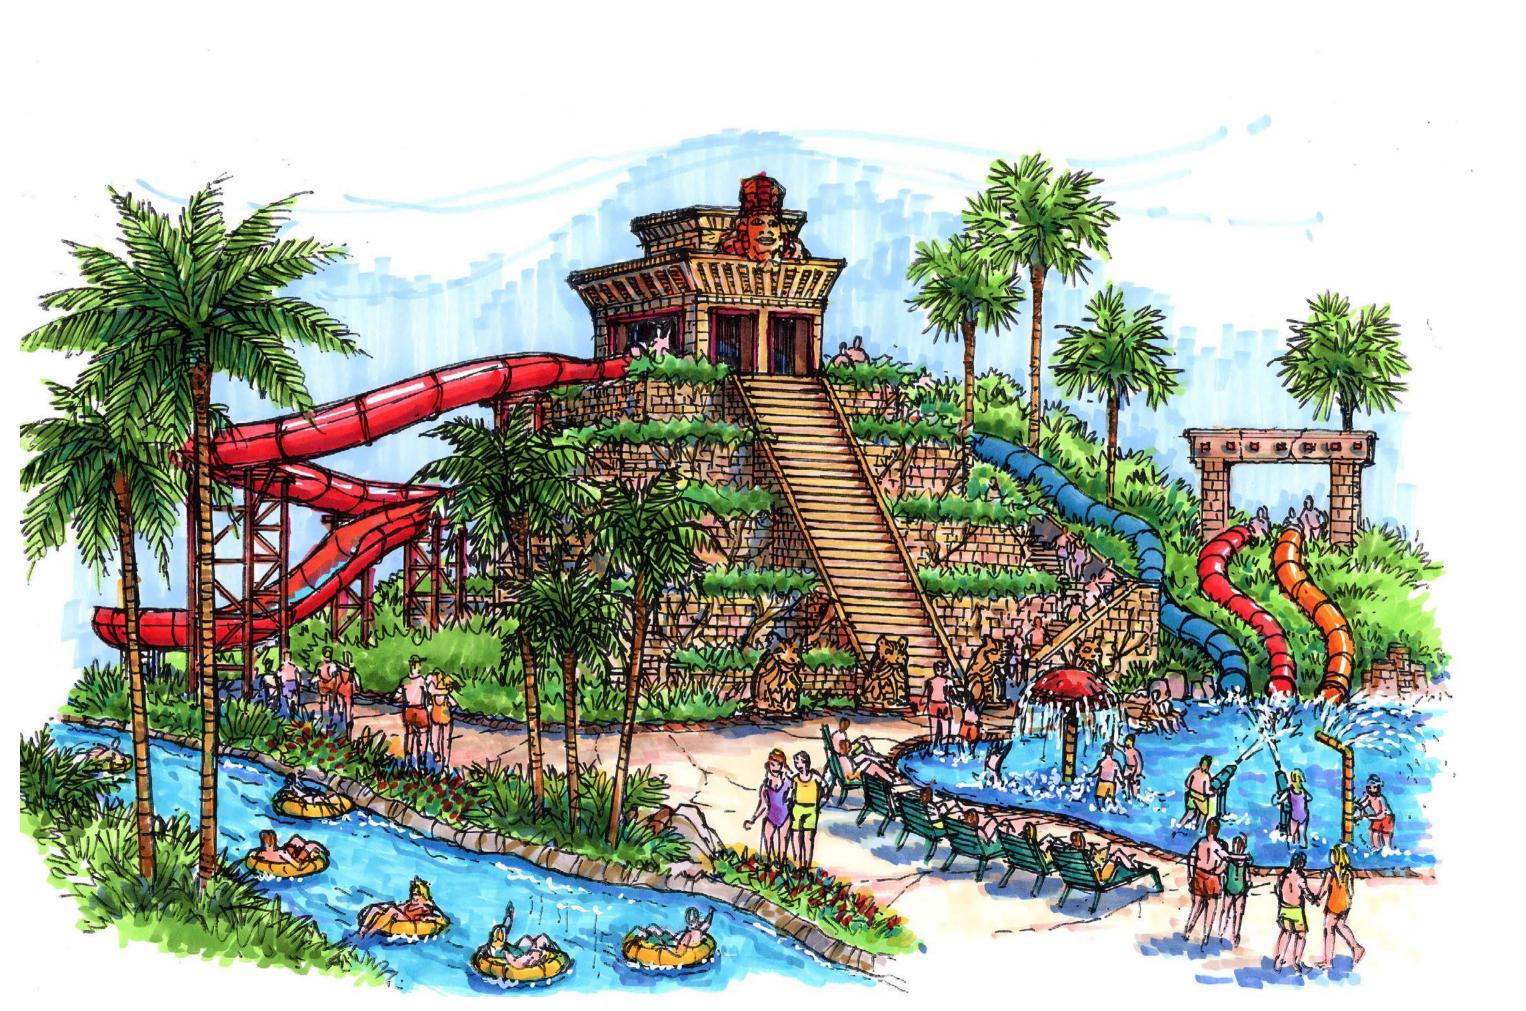

## Warner Bros Movie World

Gold Coast, Australia

Attractions

Opened in 1991
Asia-Pacific
Outdoor
168 Ha

Super Flume

• Super Flume