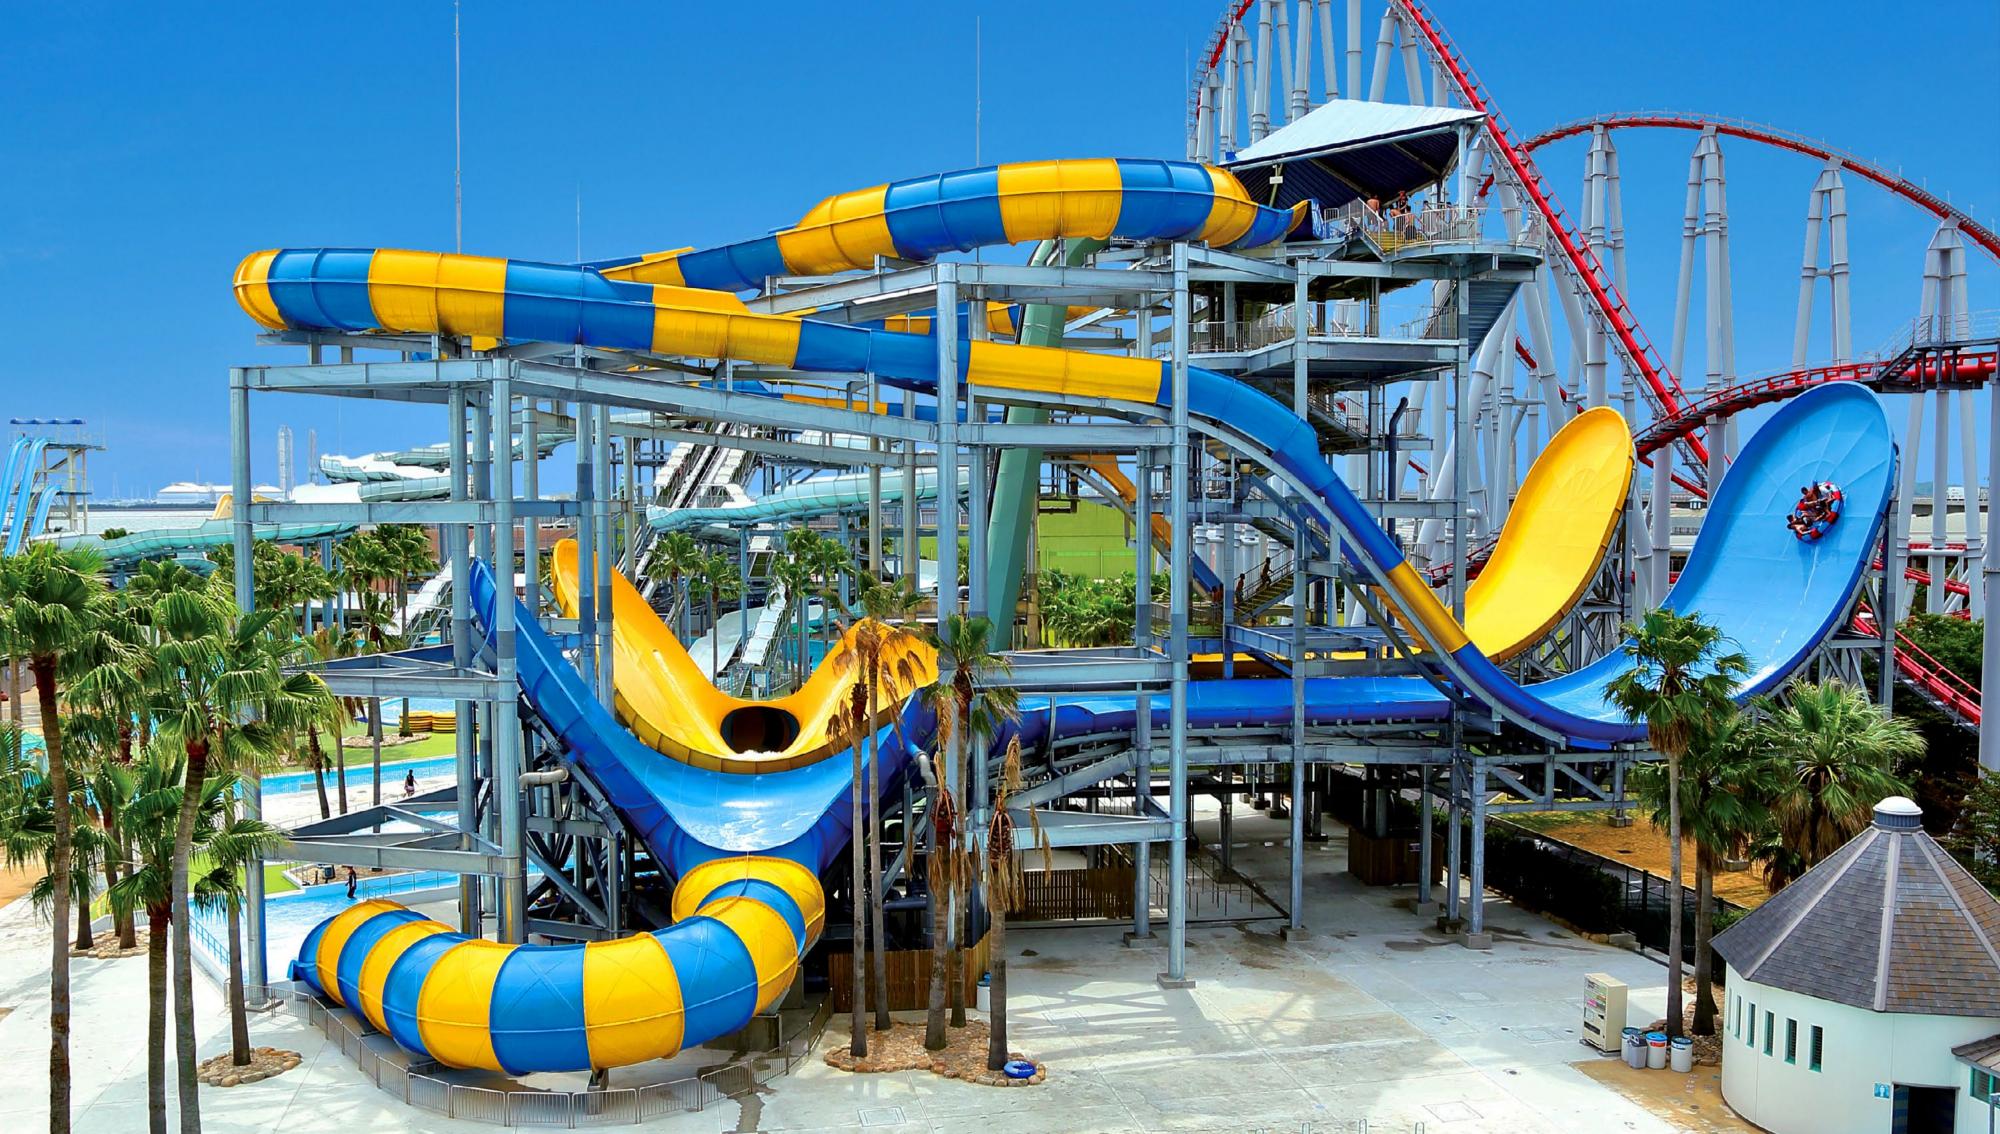

## Paradise Island Waterpark

Chengdu, China

Opened in 2013
Asia-Pacific
Indoor
80,000 m<sup>2</sup>

Abyss and Whizzard

#### **FEATURED PRODUCTS**

• RainFortress 5, Abyss, Family Raft Ride, Whizzard, AquaLoop, Drop Slide (2), Kids' Slides, Ropes Course, Freefall Plus, Wave River, FlowRider® Double