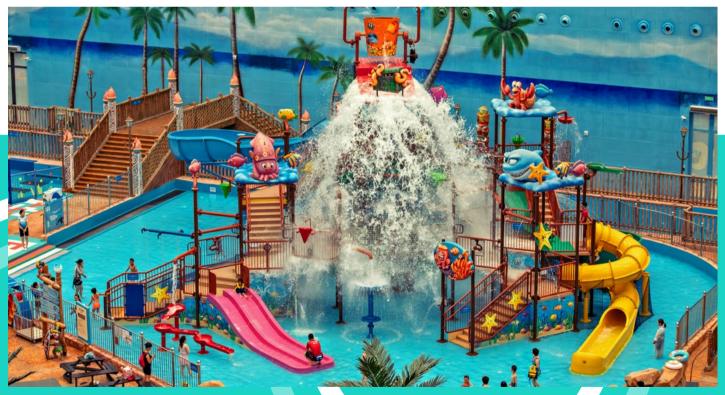

## Paradise Island Waterpark

Chengdu, China

Opened in 2013
Asia-Pacific
Indoor
80,000 m<sup>2</sup>

Abyss and Whizzard

#### **FEATURED PRODUCTS**

• RainFortress 5, Abyss, Family Raft Ride, Whizzard, AquaLoop, Drop Slide (2), Kids' Slides, Ropes Course, Freefall Plus, Wave River, FlowRider® Double