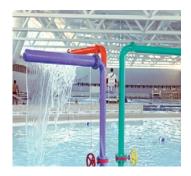

# AquaSpray

### From Splash Pads to FusionFortresses

AquaSpray water activity elements are individual features which can be configured to create a dynamic splash pad or added around a multi-level play structure or lazy river for extra splash. These features are designed to be used in wet or dry parks and are very effective even under low water requirements.

#### A Place of Their Own

These interactive elements infuse water with fun and encourage hands-on exploration for the littlest visitors to your park. Each element, whether it be a spray nozzle, water gun, or spinning tray creates social interactions that keep kids engrossed in play together and parents easily supervising from the sidelines.

#### **Endless Choices**

WhiteWater's extensive catalogue of options offers a myriad of colours, effects, and experiences for children of all ages. Jets, falls, buckets, and more inspire learning experiences for developing minds by demonstrating the movement and effects of water.