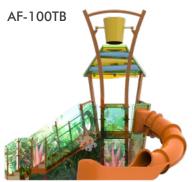

# AquaForms

#### Maximize Fun

Recognizing that there's more than one way to play, AquaForms embraces all of the ways in which children socialize, explore, and make believe. Go beyond interactive features by also incorporating vibrant colours, textures, shapes, and patterns to engage young minds and create endless possibilities.

### Maximize Space

Balancing both style and substance, AquaForms provides more available play space while minimizing its footprint. Its outwardly flared structural system, not only creates a unique aesthetic, but also creates larger decks for playing with more room on the pool level for exploring.

### **Maximize Options**

The most configurable structure in our interactive water play category, AquaForms can be designed in a variety of models and designs.

Choose from a library of decks heights, bridges and stairs, tipping buckets, and interactive features to create a one-of-a-kind play destination.