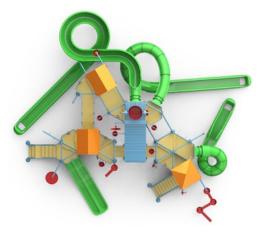

# AquaPlay

#### Setting the Standard

The original multi-level interactive play structure, AquaPlay helped define an industry. Designed to ignite imaginations and create endless adventures for kids of all ages, these play structures create hubs of fun where families can spend the day.

### **Completely Customizable**

From small to large, AquaPlay can be designed to fit any facility. Ultra versatile with over 10 available models and even more configurations, there is a model for every footprint, budget, and demographic.

AquaPlay structures offer an endless stream of possibilities when it comes to custom themes. With installations worldwide, WhiteWater has created many inspired themes to captivate the imagination.

### **Optimal Play Value**

Chockfull of interactive features such as falls, valves, cranks, water cannons, and spray features, AquaPlay gives your guests the ability to pick and choose their fun. Cause and effect elements, surprise spays, and water slides create a water playground for guests of all ages to explore and conquer.