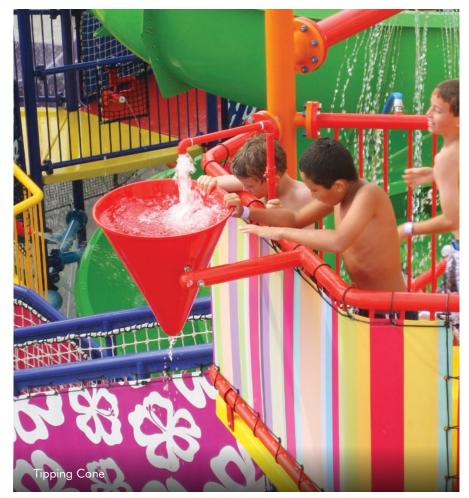

### **Tipping Buckets**

Our patented tipping bucket produces a huge splash footprint and an amazing sound for an engaging and exciting experience. The familiar scene of the building anticipation as kids stand in the optimal splash zone waiting for the deluge of water to pour over them is a favourite in water parks the world over.

Available on AquaSpray, select AquaForms and AquaPlay models, RainFortress, FusionFortress, and APX.