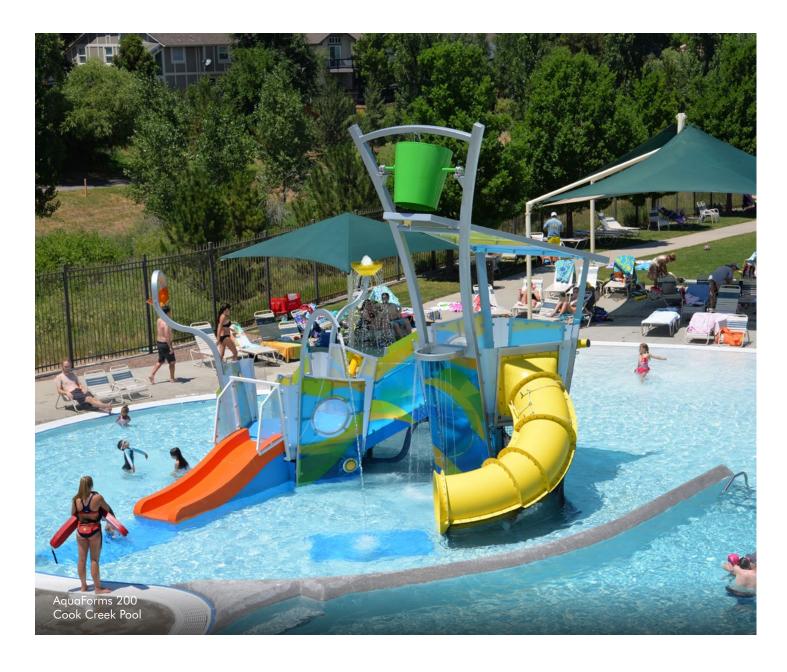

# AquaPlay

#### Setting the Standard

The original multi-level interactive play structure, AquaPlay helped define an industry. Designed to ignite imaginations and create endless adventures for kids of all ages, these play structures create hubs of fun where families can spend the day.

### **Optimal Play Value**

Chockfull of interactive features such as falls, valves, cranks, water cannons, and spray features, AquaPlay gives your guests the ability to pick and choose their fun. Cause and effect elements, surprise spays, and water slides create a water playground for guests of all ages to explore and conquer.