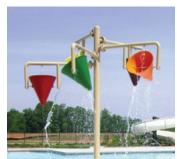

# AquaSpray

### From Splash Pads to FusionFortresses

AquaSpray water activity elements are individual features which can be configured to create a dynamic splash pad or added around a multi-level play structure or lazy river for extra splash. These features are designed to be used in wet or dry parks and are very effective even under low water requirements.

#### A Place of Their Own

These interactive elements infuse water with fun and encourage hands-on exploration for the littlest visitors to your park. Each element, whether it be a spray nozzle, water gun, or spinning tray creates social interactions that keep kids engrossed in play together and parents easily supervising from the sidelines.

#### **Endless Choices**

WhiteWater's extensive catalogue of options offers a myriad of colours, effects, and experiences for children of all ages. Jets, falls, buckets, and more inspire learning experiences for developing minds by demonstrating the movement and effects of water.