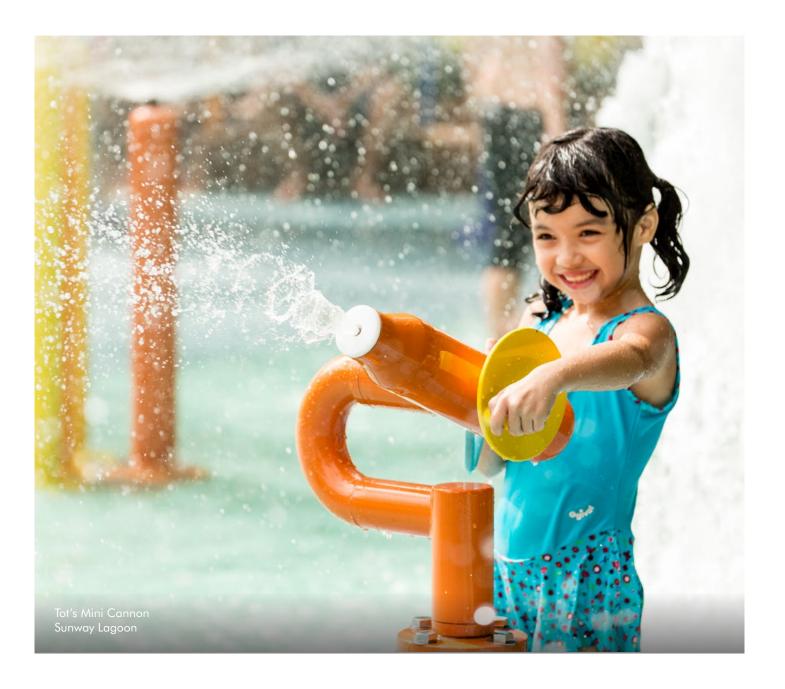

#### Tot's Mini Cannon

AS-3400

Height 0.9m (3ft) Width 0.4m (1.25ft) Safety Zone 1.8m (6ft) Water Flow Rate 1.311/s (20gpm)