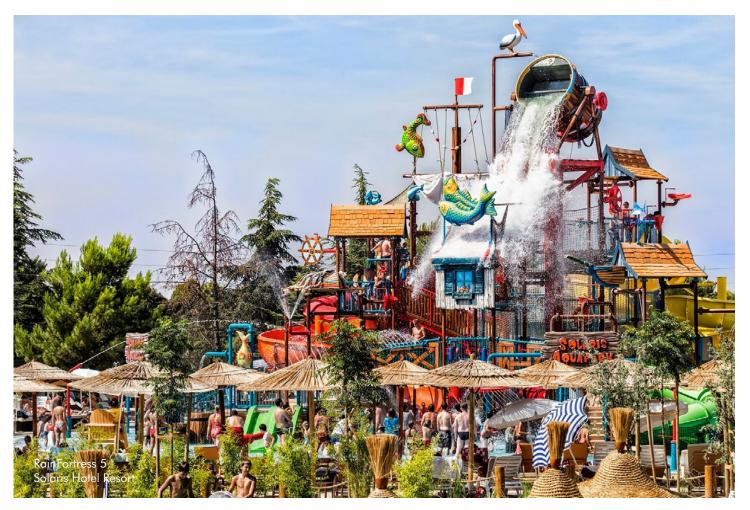

# RainFortress

### Hours of Water Play Fun

With hundreds of interactive elements, RainFortress is a sight to behold. This impressive structure offers non-stop family entertainment in a delightfully playful setting and encourages hours of water play and fun.

### **Compact Footprint**

The next size up, after AquaPlay, our RainFortresses have even more playability with more platforms, water slides, and water features. Up your park's capacity and play value without giving up square footage as RainFortress builds up, reaching over 7 meters (24 feet) into the air.