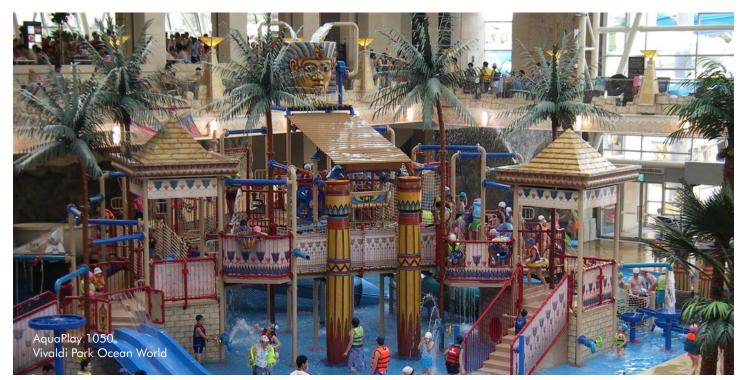

# AquaPlay

#### Setting the Standard

The original multi-level interactive play structure, AquaPlay helped define an industry. Designed to ignite imaginations and create endless adventures for kids of all ages, these play structures create hubs of fun where families can spend the day.

### **Completely Customizable**

From small to large, AquaPlay can be designed to fit any facility. Ultra versatile with over 10 available models and even more configurations, there is a model for every footprint, budget, and demographic.

AquaPlay structures offer an endless stream of possibilities when it comes to custom themes. With installations worldwide, WhiteWater has created many inspired themes to captivate the imagination.

### **Optimal Play Value**

Chockfull of interactive features such as falls, valves, cranks, water cannons, and spray features, AquaPlay gives your guests the ability to pick and choose their fun. Cause and effect elements, surprise spays, and water slides create a water playground for guests of all ages to explore and conquer.