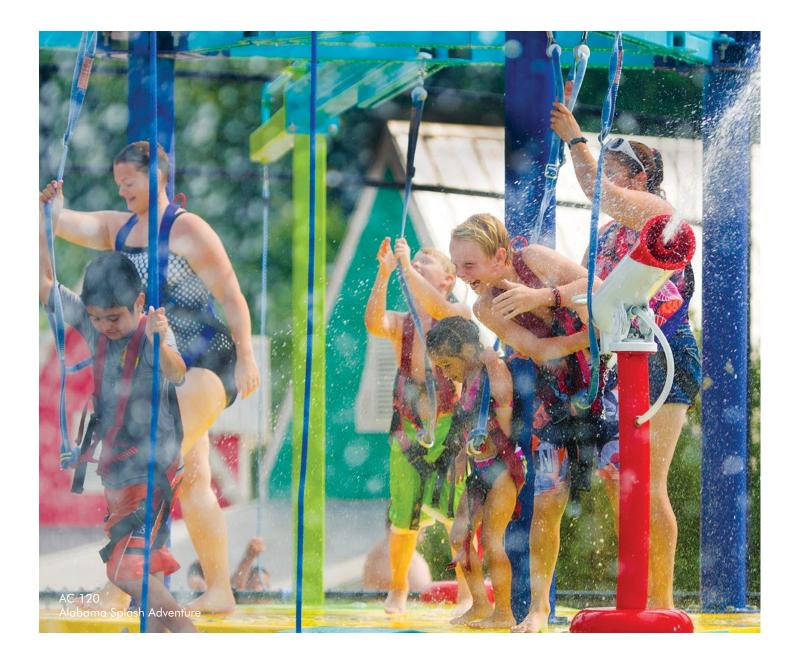

#### AC 120

5 m (15 ft) 21 x 21 m (70 x 70 ft) Typical Height Dimensions 455 m<sup>2</sup> (4,900 ft<sup>2</sup>) Footprint **Hourly Capacity** 350 guests Challenge Elements 12 Interactive Elements 44 Levels Minimum Operators\* 3 **Total Harnesses** 56