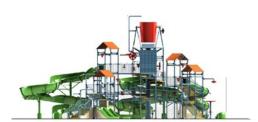

# RainFortress

### Hours of Water Play Fun

With hundreds of interactive elements, RainFortress is a sight to behold. This impressive structure offers non-stop family entertainment in a delightfully playful setting and encourages hours of water play and fun.

### **Compact Footprint**

The next size up, after AquaPlay, our RainFortresses have even more playability with more platforms, water slides, and water features. Up your park's capacity and play value without giving up square footage as RainFortress builds up, reaching over 7 meters (24 feet) into the air.