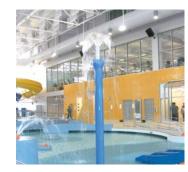

# AquaSpray

### From Splash Pads to FusionFortresses

AquaSpray water activity elements are individual features which can be configured to create a dynamic splash pad or added around a multi-level play structure or lazy river for extra splash. These features are designed to be used in wet or dry parks and are very effective even under low water requirements.

#### A Place of Their Own

These interactive elements infuse water with fun and encourage hands-on exploration for the littlest visitors to your park. Each element, whether it be a spray nozzle, water gun, or spinning tray creates social interactions that keep kids engrossed in play together and parents easily supervising from the sidelines.

#### **Endless Choices**

WhiteWater's extensive catalogue of options offers a myriad of colours, effects, and experiences for children of all ages. Jets, falls, buckets, and more inspire learning experiences for developing minds by demonstrating the movement and effects of water.