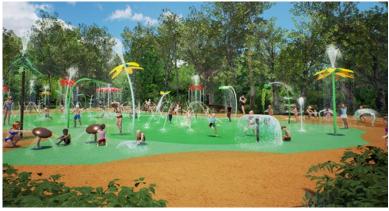

# RainFortress

### Hours of Water Play Fun

With hundreds of interactive elements, RainFortress is a sight to behold. This impressive structure offers non-stop family entertainment in a delightfully playful setting and encourages hours of water play and fun.

### **Compact Footprint**

The next size up, after AquaPlay, our RainFortresses have even more playability with more platforms, water slides, and water features. Up your park's capacity and play value without giving up square footage as RainFortress builds up, reaching over 7 meters (24 feet) into the air.