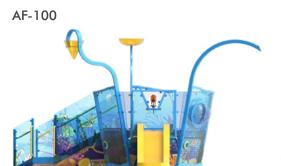

# AquaForms

#### Maximize Fun

Recognizing that there's more than one way to play, AquaForms embraces all of the ways in which children socialize, explore, and make believe. Go beyond interactive features by also incorporating vibrant colours, textures, shapes, and patterns to engage young minds and create endless possibilities.

### Maximize Space

Balancing both style and substance, AquaForms provides more available play space while minimizing its footprint. Its outwardly flared structural system, not only creates a unique aesthetic, but also creates larger decks for playing with more room on the pool level for exploring.

### **Maximize Options**

The most configurable structure in our interactive water play category, AquaForms can be designed in a variety of models and designs.

Choose from a library of decks heights, bridges and stairs, tipping buckets, and interactive features to create a one-of-a-kind play destination.

### Showcasing Optional Themes

| Features                      | AF100    | AFAF100TB | AF200TB  | AF300TB  | AF400TB  | AF500TB  | AF600TB  |
|-------------------------------|----------|-----------|----------|----------|----------|----------|----------|
| Footprint Activator           | 1        | 1         | 2        | 3        | 4        | 5        | 6        |
| Handprint Activator           | 2        | 2         | 4        | 6        | 8        | 9        | 10       |
| Floor Jets (6)                | 6        | 6         | 12       | 18       | 24       | 24       | 30       |
| Surprise Spray                | 1        | -         | 1        | 2        | 3        | 4        | 6        |
| Staccato Blaster              | 1        | 1         | 2        | 3        | 4        | 5        | 6        |
| View Dome                     | 1        | 1         | 2        | 3        | 4        | 5        | 6        |
| Arch Fall                     | 1        | -         | 1        | 2        | 3        | 3        | 4        |
| Arch Shower                   | -        | 1         | 1        | 1        | 1        | 1        | 1        |
| Spill Bowl                    | 1        | -         | 1        | 2        | 3        | 4        | 5        |
| Available without Bucket      | -        | <b>~</b>  | <b>✓</b> | <b>~</b> | <b>~</b> | <b>~</b> | <b>~</b> |
| Tipping Bucket w/ Splash Ro   | of -     | 1         | 1        | 1        | 1        | 1        |          |
| Splash Spinner                | -        | 1         | 1        | 1        | 1        | 1        | 1        |
| Tumble Bucket                 | 1        | -         | 1        | 2        | 3        | 4        | 5        |
| 32" AquaTube Slides           | -        | 1         | 1        | 2        | 2        | 2        | 3        |
| Mini Slide - Single           | 1        | -         | 1        | 1        | 1        | -        | -        |
| Total Play Features           | 12       | 10        | 20       | 33       | 42       | 45       | 61       |
| Total Features Including Jets | 16       | 15        | 31       | 47       | 62       | 68       | 84       |
| Instaneous Capacity           | 66       | 91        | 110      | 143      | 162      | 201      | 230      |
| Deck Heights:                 |          |           |          |          |          |          |          |
| 3', 4', 5'                    | <b>~</b> | -         | -        | -        | -        | -        | -        |
| 3', 4', 5', 6'                | -        | <b>✓</b>  | -        | -        | -        | -        | -        |
| 3', 4', 5', 6', 7'            | -        | -         | <b>~</b> | <b>~</b> | <b>~</b> | <b>~</b> | <b>~</b> |