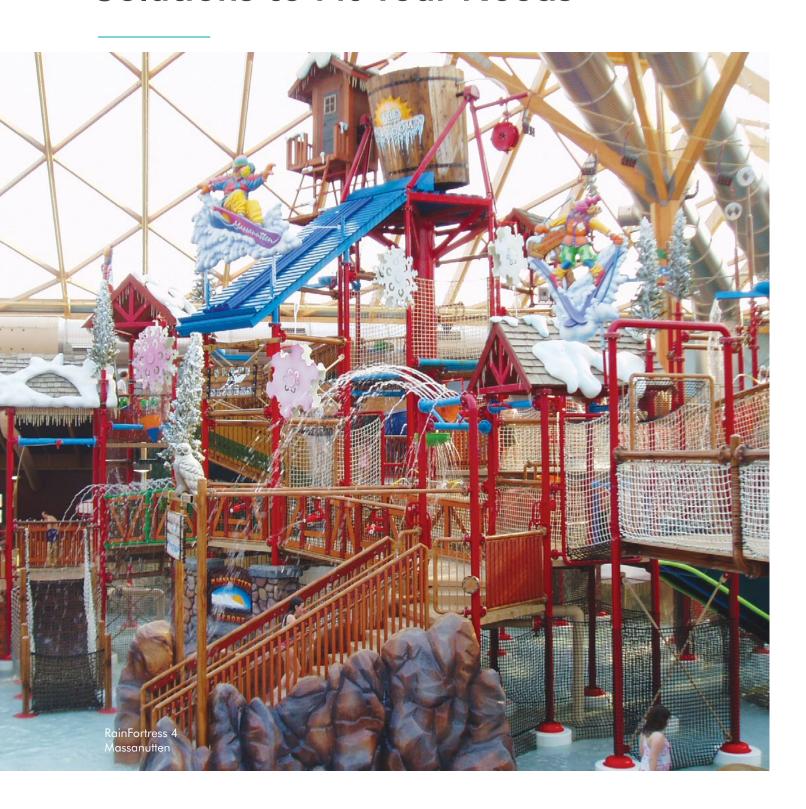

# RainFortress

### Hours of Water Play Fun

With hundreds of interactive elements, RainFortress is a sight to behold. This impressive structure offers non-stop family entertainment in a delightfully playful setting and encourages hours of water play and fun.

### **Compact Footprint**

The next size up, after AquaPlay, our RainFortresses have even more playability with more platforms, water slides, and water features. Up your park's capacity and play value without giving up square footage as RainFortress builds up, reaching over 7 meters (24 feet) into the air.