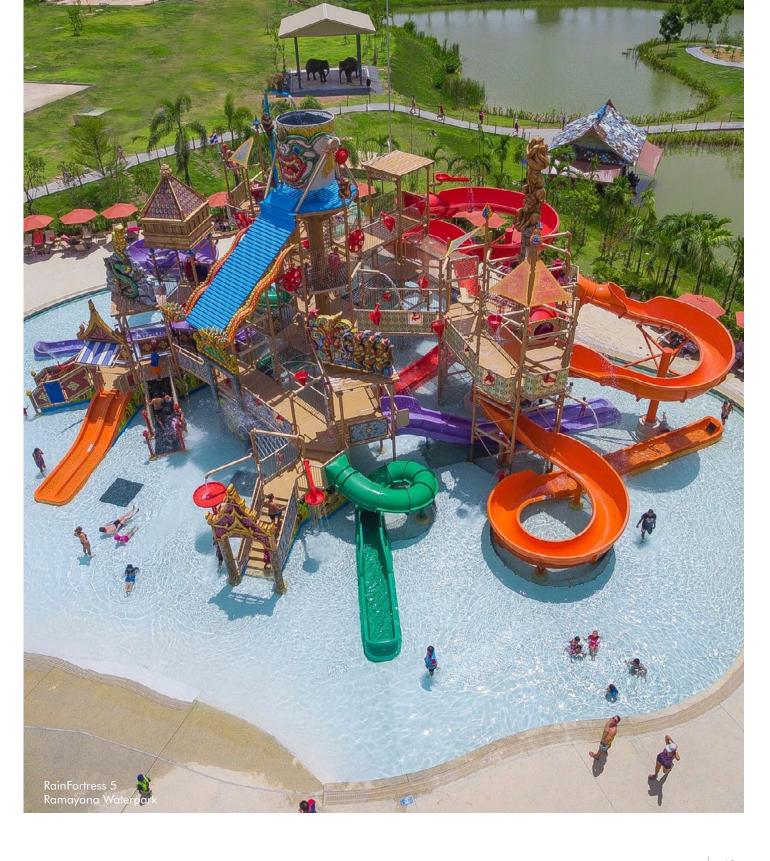

# RainFortress

### Hours of Water Play Fun

With hundreds of interactive elements, RainFortress is a sight to behold. This impressive structure offers non-stop family entertainment in a delightfully playful setting and encourages hours of water play and fun.

### **Compact Footprint**

The next size up, after AquaPlay, our RainFortresses have even more playability with more platforms, water slides, and water features. Up your park's capacity and play value without giving up square footage as RainFortress builds up, reaching over 7 meters (24 feet) into the air.

41 WhiteWater RainFortress 42