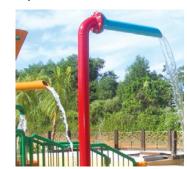

# AquaSpray

### From Splash Pads to FusionFortresses

AquaSpray water activity elements are individual features which can be configured to create a dynamic splash pad or added around a multi-level play structure or lazy river for extra splash. These features are designed to be used in wet or dry parks and are very effective even under low water requirements.

#### A Place of Their Own

These interactive elements infuse water with fun and encourage hands-on exploration for the littlest visitors to your park. Each element, whether it be a spray nozzle, water gun, or spinning tray creates social interactions that keep kids engrossed in play together and parents easily supervising from the sidelines.

#### **Endless Choices**

WhiteWater's extensive catalogue of options offers a myriad of colours, effects, and experiences for children of all ages. Jets, falls, buckets, and more inspire learning experiences for developing minds by demonstrating the movement and effects of water.