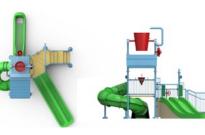

# RainFortress

### Hours of Water Play Fun

With hundreds of interactive elements, RainFortress is a sight to behold. This impressive structure offers non-stop family entertainment in a delightfully playful setting and encourages hours of water play and fun.

### **Compact Footprint**

The next size up, after AquaPlay, our RainFortresses have even more playability with more platforms, water slides, and water features. Up your park's capacity and play value without giving up square footage as RainFortress builds up, reaching over 7 meters (24 feet) into the air.