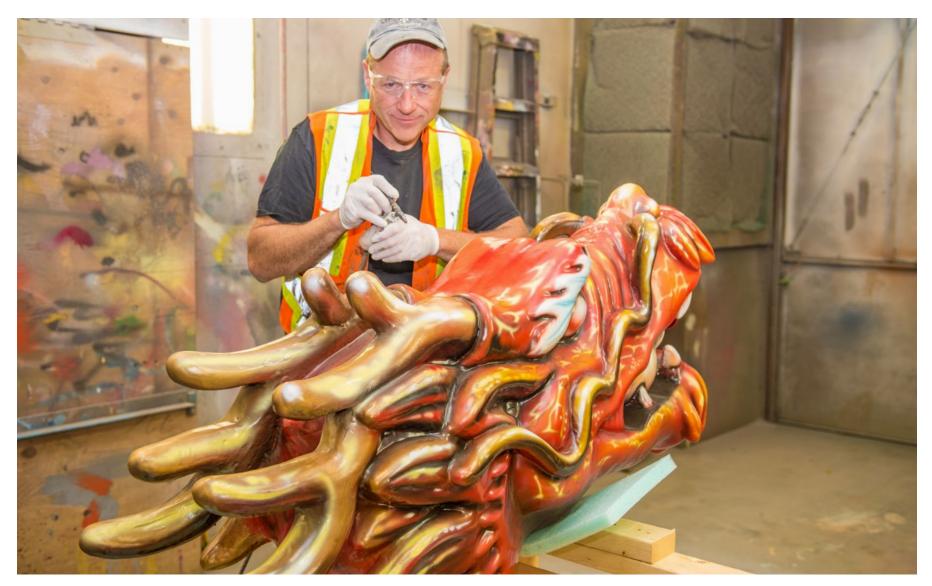

#### Theming

All of our interactive water play structures are available in standard colours or custom theme. WhiteWater's team of artists and designers can enhance any play structure or spray park with detailed hand-carved theming to stimulate the imagination. Send your guests on an adventure through a tropical jungle or deep into a colourful ocean.

Our in-house team of experts can adapt IP, local imagery, storyline, branding, or signage to transform your space into an immersive and unique play experience.

Available on AquaSpray, AquaForms, AquaPlay, RainFortress, FusionFortress, APX, and AquaCourse.