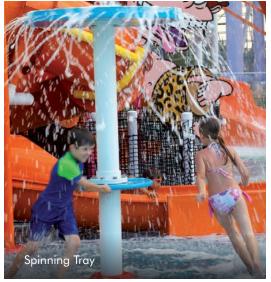

#### **Spinning Tray**

AS-4200

Height 2.1m (7ft) Width 1.2m (4ft)

Safety Zone 1.8m (6ft) Water Flow Rate 9.5l/s (150gpm)

AS-109

Height 0.9m (3.1ft) Width 0.3m (0.9ft)

Safety Zone 1.8m (6ft) Water Flow Rate 4.7l/s (75gpm)