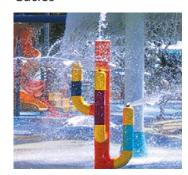

### **Tipping Buckets**

Our patented tipping bucket produces a huge splash footprint and an amazing sound for an engaging and exciting experience. The familiar scene of the building anticipation as kids stand in the optimal splash zone waiting for the deluge of water to pour over them is a favourite in water parks the world over.

Available on AquaSpray, select AquaForms and AquaPlay models, RainFortress, FusionFortress, and APX.