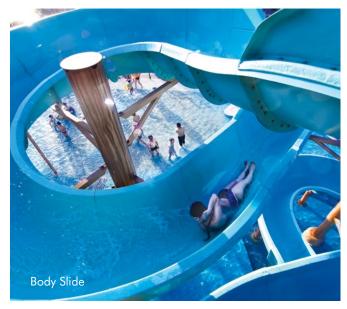

### Water Slides

The same industry-leading fiberglass water slides that are showcased on our slide towers are also available on all our interactive water play products. Choose from an extensive library of water slides such as mini-multi lanes, pool siders, and AquaTubes for most models with options for inner tube slides, Champagne Bowls, and more available on larger models.

Available on select AquaForms and AquaPlay models, RainFortress, FusionFortress, and APX.