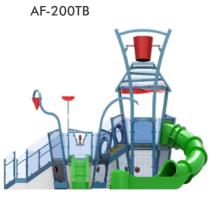

# AquaForms

#### Maximize Fun

Recognizing that there's more than one way to play, AquaForms embraces all of the ways in which children socialize, explore, and make believe. Go beyond interactive features by also incorporating vibrant colours, textures, shapes, and patterns to engage young minds and create endless possibilities.

### Maximize Space

Balancing both style and substance, AquaForms provides more available play space while minimizing its footprint. Its outwardly flared structural system, not only creates a unique aesthetic, but also creates larger decks for playing with more room on the pool level for exploring.

### **Maximize Options**

The most configurable structure in our interactive water play category, AquaForms can be designed in a variety of models and designs.

Choose from a library of decks heights, bridges and stairs, tipping buckets, and interactive features to create a one-of-a-kind play destination.