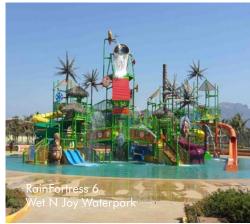

# RainFortress

### Hours of Water Play Fun

With hundreds of interactive elements, RainFortress is a sight to behold. This impressive structure offers non-stop family entertainment in a delightfully playful setting and encourages hours of water play and fun.

### **Compact Footprint**

The next size up, after AquaPlay, our RainFortresses have even more playability with more platforms, water slides, and water features. Up your park's capacity and play value without giving up square footage as RainFortress builds up, reaching over 7 meters (24 feet) into the air.

RainFortress 40