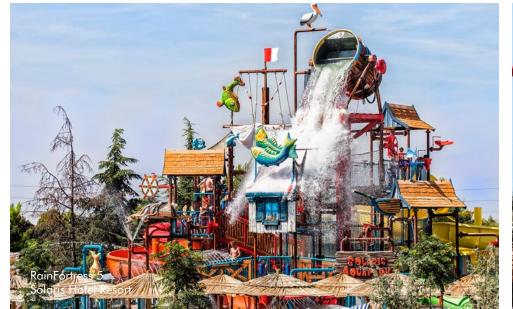

# RainFortress

### Hours of Water Play Fun

With hundreds of interactive elements, RainFortress is a sight to behold. This impressive structure offers non-stop family entertainment in a delightfully playful setting and encourages hours of water play and fun.

### **Compact Footprint**

The next size up, after AquaPlay, our RainFortresses have even more playability with more platforms, water slides, and water features. Up your park's capacity and play value without giving up square footage as RainFortress builds up, reaching over 7 meters (24 feet) into the air.