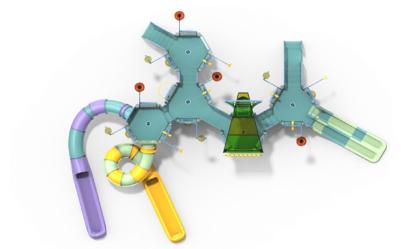

# AquaForms

#### Maximize Fun

Recognizing that there's more than one way to play, AquaForms embraces all of the ways in which children socialize, explore, and make believe. Go beyond interactive features by also incorporating vibrant colours, textures, shapes, and patterns to engage young minds and create endless possibilities.

### Maximize Space

Balancing both style and substance, AquaForms provides more available play space while minimizing its footprint. Its outwardly flared structural system, not only creates a unique aesthetic, but also creates larger decks for playing with more room on the pool level for exploring.

### **Maximize Options**

The most configurable structure in our interactive water play category, AquaForms can be designed in a variety of models and designs.

Choose from a library of decks heights, bridges and stairs, tipping buckets, and interactive features to create a one-of-a-kind play destination.

### **Model Variations**

### Showcasing Optional Themes

| Features                      | AF100    | AFAF100TB | AF200TB  | AF300TB  | AF400TB  | AF500TB  | AF600TB  |
|-------------------------------|----------|-----------|----------|----------|----------|----------|----------|
| Footprint Activator           | 1        | 1         | 2        | 3        | 4        | 5        | 6        |
| Handprint Activator           | 2        | 2         | 4        | 6        | 8        | 9        | 10       |
| Floor Jets (6)                | 6        | 6         | 12       | 18       | 24       | 24       | 30       |
| Surprise Spray                | 1        | -         | 1        | 2        | 3        | 4        | 6        |
| Staccato Blaster              | 1        | 1         | 2        | 3        | 4        | 5        | 6        |
| View Dome                     | 1        | 1         | 2        | 3        | 4        | 5        | 6        |
| Arch Fall                     | 1        | -         | 1        | 2        | 3        | 3        | 4        |
| Arch Shower                   | -        | 1         | 1        | 1        | 1        | 1        | 1        |
| Spill Bowl                    | 1        | -         | 1        | 2        | 3        | 4        | 5        |
| Available without Bucket      | -        | <b>~</b>  | <b>✓</b> | <b>~</b> | <b>~</b> | <b>~</b> | <b>~</b> |
| Tipping Bucket w/ Splash Ro   | of -     | 1         | 1        | 1        | 1        | 1        |          |
| Splash Spinner                | -        | 1         | 1        | 1        | 1        | 1        | 1        |
| Tumble Bucket                 | 1        | -         | 1        | 2        | 3        | 4        | 5        |
| 32" AquaTube Slides           | -        | 1         | 1        | 2        | 2        | 2        | 3        |
| Mini Slide - Single           | 1        | -         | 1        | 1        | 1        | -        | -        |
| Total Play Features           | 12       | 10        | 20       | 33       | 42       | 45       | 61       |
| Total Features Including Jets | 16       | 15        | 31       | 47       | 62       | 68       | 84       |
| Instaneous Capacity           | 66       | 91        | 110      | 143      | 162      | 201      | 230      |
| Deck Heights:                 |          |           |          |          |          |          |          |
| 3', 4', 5'                    | <b>~</b> | -         | -        | -        | -        | -        | -        |
| 3', 4', 5', 6'                | -        | <b>✓</b>  | -        | -        | -        | -        | -        |
| 3', 4', 5', 6', 7'            | -        | -         | <b>~</b> | <b>~</b> | <b>~</b> | <b>~</b> | <b>~</b> |