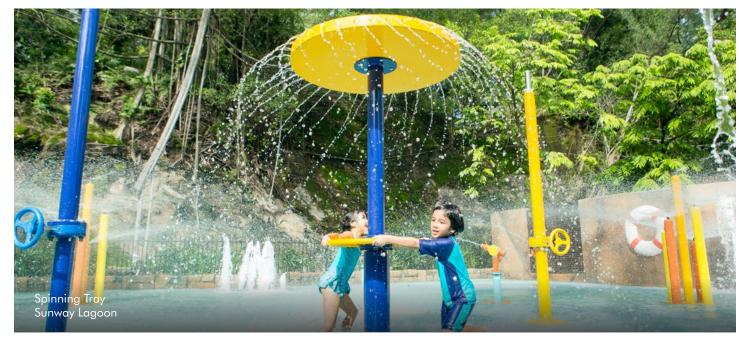

#### **Spinning Tray**

AS-4200

Height 2.1m (7ft) Width 1.2m (4ft)

Safety Zone 1.8m (6ft) Water Flow Rate 9.5l/s (150gpm)

AS-109

Height 0.9m (3.1ft) Width 0.3m (0.9ft)

Safety Zone 1.8m (6ft) Water Flow Rate 4.7l/s (75gpm)