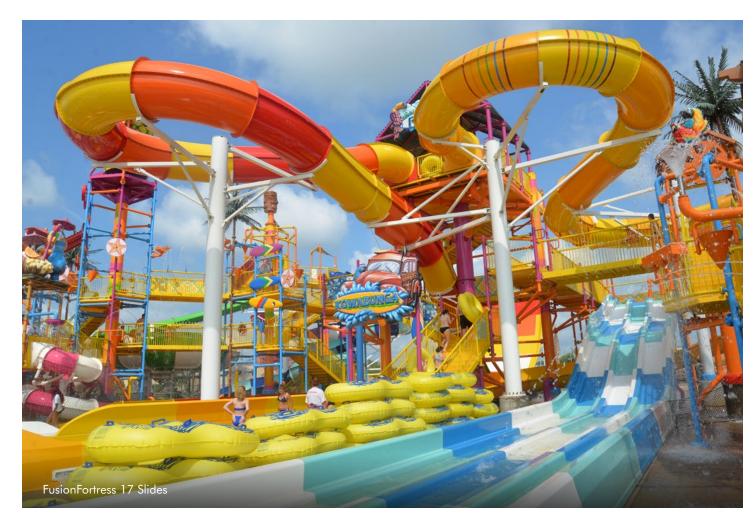

#### The World's First All-in-one Water Park

Combining the interactivity of an AquaPlay with a wide range of water slides, from kids' to high-thrill, FusionFortress is a mini-water park in a compact footprint. With multiple levels of fun to explore, families can spend the day revelling in all of the experiences that FusionFortress has to offer.

# The Biggest Structure with the Most Splash

Featuring some of WhiteWater's most legendary slides, two tipping buckets for maximum splash, and over 100 interactive features, FusionFortress makes an iconic cornerstone to any park. Or let it stand alone with a lazy river for a very viable starter water park.

|   | Model:                            | FF10   | FF15    | FF1 <i>7</i> |
|---|-----------------------------------|--------|---------|--------------|
|   | Arching / Down Jets (9 jets)      | 3(27)  | 3(27)   | 4(36)        |
| • | Bubbler Jets (3/4 jets)*          | 4(14)  | 4(14)   | 4(15)        |
|   | Crawl Tunnel                      |        | 2       |              |
| • | Hose Jets                         | 28     | 37      | 45           |
| • | Interactive Arching Jets (9 jets) | 11(99) | 13(117) | 14(126)      |
|   | Tipping Bucket                    | 1      | 1       | 1            |
|   | Giant Tipping Bucket              | 1      | 1       | 1            |
| • | Peacock Hose Jets (5 Hoses)       | 1(5)   | 1(5)    | 6(30)        |
| • | Peacock Arching Jets (9 jets)     | 2(18)  | 6(54)   | 4(36)        |
| • | Pipe Falls                        | 5      | 5       | 3            |
| • | Pools and Falls                   | 1(3)   | 2(6)    | 1 (3)        |
| • | Pull Ropes                        | 12     | 17      | 14           |
|   | Runnel / Colander                 | 5      | 5       | 5            |
| • | Single Arching Jet                |        | 1       | 1            |
| • | Spinning Tray                     | 3      | 1       | 2            |
| • | Tipping Cone                      | 16     | 21      | 26           |
| • | Umbrella Jets                     | 3      | 1       | 4            |
| • | Water Curtain                     | 5      | 5       | 1            |
|   | Water Guns                        | 19     | 33      | 24           |
| • | Water Slides                      | 8      | 8       | 10           |
|   | Water Wheel                       | 6      | 5       | 7            |
|   | Instantaneous Capacity            | 1270   | 1500    | 1615         |
|   | Total Play Features               | 134    | 179     | 181          |
|   | Total Features Including Jets     | 281    | 383     | 402          |