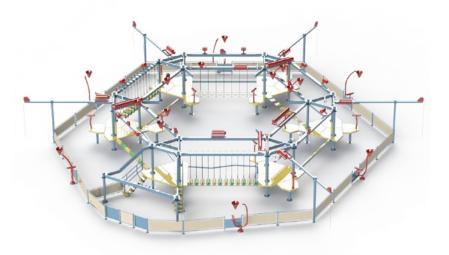

# AquaCourse

### A New Way to Water Play

AquaCourse is a harnessed multi-level play experience that allows each member of the family to choose their own level of adventure. Featuring four zones with varying levels of difficulty, thrill, and water saturation, guests traverse towers and bridges while safely harnessed in.

### 360 Degrees of Interactivity

Combining the excitement of Ropes Course with the interactivity of AquaPlay, AquaCourse delivers high challenge activities in a water-filled environment. Ultra interactive, even guests in queue lines can join in on the fun with perimeter interactives aimed at those in the course and vice versa.

#### AC 180

Typical Height 5 m (15 ft) 24 x 24 m (80 x 80 ft) 452 m<sup>2</sup> (5,025 ft<sup>2</sup>) Dimensions Footprint Hourly Capacity 600 guests Challenge Elements 18

Interactive Elements 68 Levels Minimum Operators\* 3 Total Harnesses 80