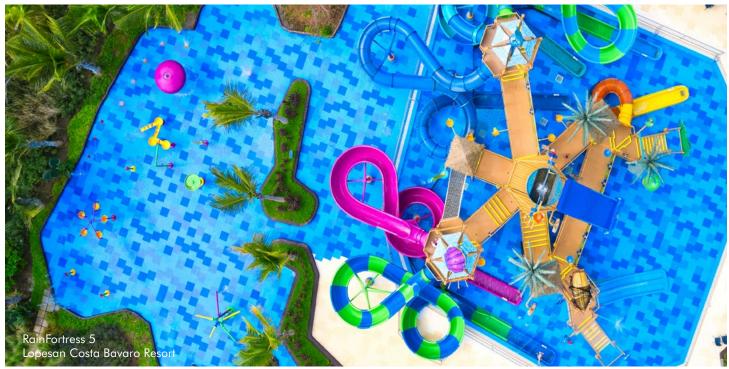

# RainFortress

### Hours of Water Play Fun

With hundreds of interactive elements, RainFortress is a sight to behold. This impressive structure offers non-stop family entertainment in a delightfully playful setting and encourages hours of water play and fun.

### **Compact Footprint**

The next size up, after AquaPlay, our RainFortresses have even more playability with more platforms, water slides, and water features. Up your park's capacity and play value without giving up square footage as RainFortress builds up, reaching over 7 meters (24 feet) into the air.