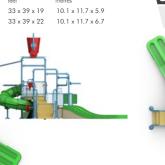

#### Models

Approx. Pool Size Approx. Unit Size (LxWxH) 127 x 134 x 62 38.7 x 40.8 x 18.9

Approx. Unit Size (LxWxH)

feet metres 180 x 140 x 55 54.8 x 42.7 x 16.8

AquaPlay<sup>™</sup> interactives by model

|   | Model:                            | FF10   | FF15    | FF1 <i>7</i> |
|---|-----------------------------------|--------|---------|--------------|
|   | Arching / Down Jets (9 jets)      | 3(27)  | 3(27)   | 4(36)        |
| • | Bubbler Jets (3/4 jets)*          | 4(14)  | 4(14)   | 4(15)        |
|   | Crawl Tunnel                      |        | 2       |              |
| • | Hose Jets                         | 28     | 37      | 45           |
| • | Interactive Arching Jets (9 jets) | 11(99) | 13(117) | 14(126)      |
|   | Tipping Bucket                    | 1      | 1       | 1            |
|   | Giant Tipping Bucket              | 1      | 1       | 1            |
| • | Peacock Hose Jets (5 Hoses)       | 1(5)   | 1(5)    | 6(30)        |
| • | Peacock Arching Jets (9 jets)     | 2(18)  | 6(54)   | 4(36)        |
| • | Pipe Falls                        | 5      | 5       | 3            |
| • | Pools and Falls                   | 1(3)   | 2(6)    | 1 (3)        |
| • | Pull Ropes                        | 12     | 17      | 14           |
|   | Runnel / Colander                 | 5      | 5       | 5            |
| • | Single Arching Jet                |        | 1       | 1            |
| • | Spinning Tray                     | 3      | 1       | 2            |
| • | Tipping Cone                      | 16     | 21      | 26           |
| • | Umbrella Jets                     | 3      | 1       | 4            |
| • | Water Curtain                     | 5      | 5       | 1            |
|   | Water Guns                        | 19     | 33      | 24           |
| • | Water Slides                      | 8      | 8       | 10           |
|   | Water Wheel                       | 6      | 5       | 7            |
|   | Instantaneous Capacity            | 1270   | 1500    | 1615         |
|   | Total Play Features               | 134    | 179     | 181          |
|   | Total Features Including Jets     | 281    | 383     | 402          |