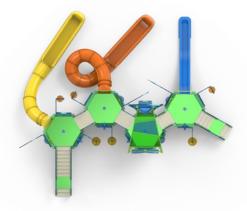

# AquaForms

#### Maximize Fun

Recognizing that there's more than one way to play, AquaForms embraces all of the ways in which children socialize, explore, and make believe. Go beyond interactive features by also incorporating vibrant colours, textures, shapes, and patterns to engage young minds and create endless possibilities.

### Maximize Space

Balancing both style and substance, AquaForms provides more available play space while minimizing its footprint. Its outwardly flared structural system, not only creates a unique aesthetic, but also creates larger decks for playing with more room on the pool level for exploring.

### **Maximize Options**

The most configurable structure in our interactive water play category, AquaForms can be designed in a variety of models and designs.

Choose from a library of decks heights, bridges and stairs, tipping buckets, and interactive features to create a one-of-a-kind play destination.