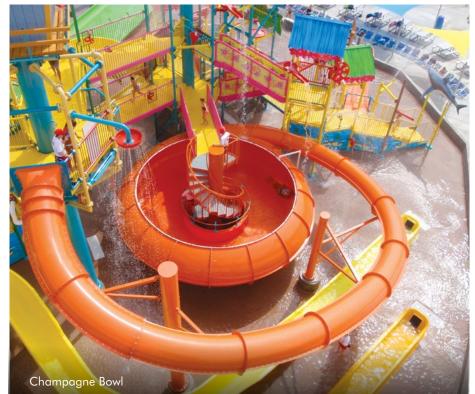

### Water Slides

The same industry-leading fiberglass water slides that are showcased on our slide towers are also available on all our interactive water play products. Choose from an extensive library of water slides such as mini-multi lanes, pool siders, and AquaTubes for most models with options for inner tube slides, Champagne Bowls, and more available on larger models.