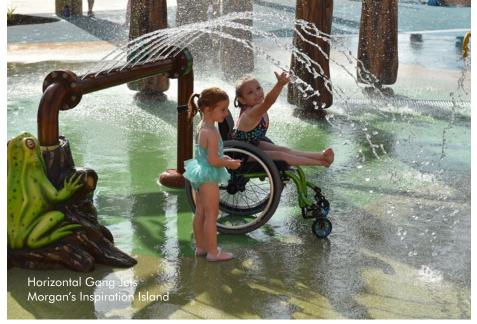

#### Fun for All Abilities

As the world becomes more accessible, so do water parks. Creating inclusive play spaces where everyone can play is a simple way to ensure that all your guests have a chance to enjoy the fun and excitement of a day out at a water park.

Read through the many different ways we can make your interactive water play attractions more accessible for a range of abilities on page 17, we are happy to talk you through how to create fun for guests of all abilities.

# Tips to improve your park's inclusiveness:

- Starting at the pool level, using a zero-depth pool entry or a wet deck will make any attraction more accessible for those with physical limitations.
- Upgrading from concrete to Life Floor, an impactabsorbing flooring, will increase playability and safety for all guests.
- Add ramps and ADA doors to AquaPlay decks so that children with physical limitations can reach slides and higher up interactives.
- Ensure that there are plenty of deck-level interactives with AquaSpray interactives or add a play structure that includes them within reach, such as AquaForms.
- Consider increasing the water temperature at some attractions so that kids with conditions that maybe preclude them from colder temperatures can play.
- Add visual cues to alert children with hearing impairments that the tipping bucket is about to tip.