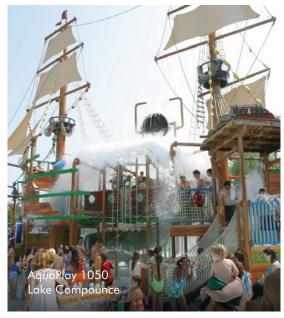

• Interactive \*\* (3/4 jets = 3 jets on triangular platform, 4 jets on square platform)

750 3350 750TB 3700 56 x 36 x 17 17.1 x 11.0 x 5.2 56 x 36 x 23 17.1 x 11.0 x 7.1

1050 Approx. Pool Size feet metres feet metres 72 42 42 43 42 1.9 x 19.0 x 9.9 1050h 5250 488 68 x 55 x 33 20.8 x 16.6 x 9.9 1050T 5100 474 66 x 72 x 34 20.0 x 22.0 x 10.4