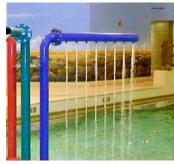

# AquaSpray

### From Splash Pads to FusionFortresses

AquaSpray water activity elements are individual features which can be configured to create a dynamic splash pad or added around a multi-level play structure or lazy river for extra splash. These features are designed to be used in wet or dry parks and are very effective even under low water requirements.

#### A Place of Their Own

These interactive elements infuse water with fun and encourage hands-on exploration for the littlest visitors to your park. Each element, whether it be a spray nozzle, water gun, or spinning tray creates social interactions that keep kids engrossed in play together and parents easily supervising from the sidelines.

#### **Endless Choices**

WhiteWater's extensive catalogue of options offers a myriad of colours, effects, and experiences for children of all ages. Jets, falls, buckets, and more inspire learning experiences for developing minds by demonstrating the movement and effects of water.