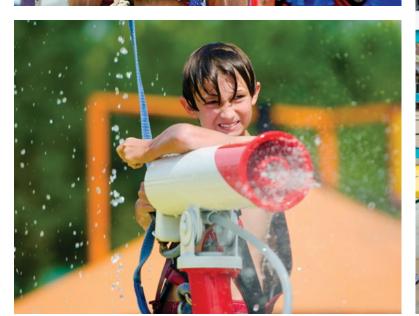

#### Interactives

Each one of our interactive water play products features a variety of interactive elements—those fun, hands-on features that empower kids to play, not just with water, but with their fellow merrymakers.

Cause-and-effect interactives, water blasters, and surprise geysers increase the play value on all our structures. Robust and kidapproved, they have been carefully designed to ensure that they work through whatever punishment kids and the weather can throw at them.