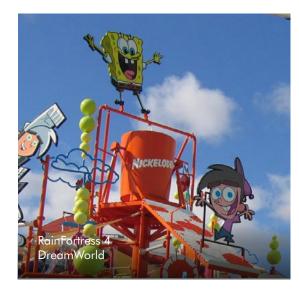

# RainFortress

### Hours of Water Play Fun

With hundreds of interactive elements, RainFortress is a sight to behold. This impressive structure offers non-stop family entertainment in a delightfully playful setting and encourages hours of water play and fun.

### **Compact Footprint**

The next size up, after AquaPlay, our RainFortresses have even more playability with more platforms, water slides, and water features. Up your park's capacity and play value without giving up square footage as RainFortress builds up, reaching over 7 meters (24 feet) into the air.