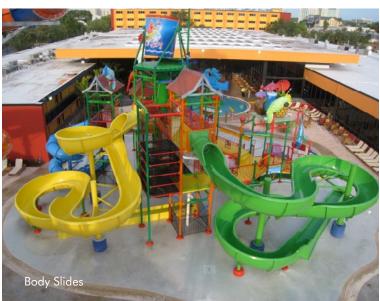

### Water Slides

The same industry-leading fiberglass water slides that are showcased on our slide towers are also available on all our interactive water play products. Choose from an extensive library of water slides such as mini-multi lanes, pool siders, and AquaTubes for most models with options for inner tube slides, Champagne Bowls, and more available on larger models.

Available on select AquaForms and AquaPlay models, RainFortress, FusionFortress, and APX.