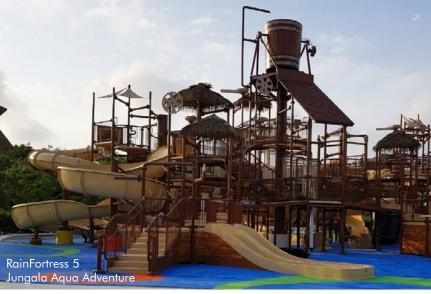

# RainFortress

### Hours of Water Play Fun

With hundreds of interactive elements, RainFortress is a sight to behold. This impressive structure offers non-stop family entertainment in a delightfully playful setting and encourages hours of water play and fun.

### **Compact Footprint**

The next size up, after AquaPlay, our RainFortresses have even more playability with more platforms, water slides, and water features. Up your park's capacity and play value without giving up square footage as RainFortress builds up, reaching over 7 meters (24 feet) into the air.