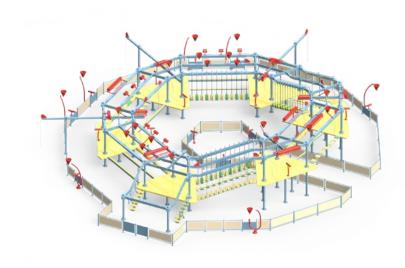

# AquaCourse

### A New Way to Water Play

AquaCourse is a harnessed multi-level play experience that allows each member of the family to choose their own level of adventure. Featuring four zones with varying levels of difficulty, thrill, and water saturation, guests traverse towers and bridges while safely harnessed in.

### 360 Degrees of Interactivity

Combining the excitement of Ropes Course with the interactivity of AquaPlay, AquaCourse delivers high challenge activities in a water-filled environment. Ultra interactive, even guests in queue lines can join in on the fun with perimeter interactives aimed at those in the course and vice versa.

#### AC 120

5 m (15 ft) 21 x 21 m (70 x 70 ft) Typical Height Dimensions 455 m<sup>2</sup> (4,900 ft<sup>2</sup>) Footprint **Hourly Capacity** 350 guests Challenge Elements 12 Interactive Elements 44 Levels Minimum Operators\* 3 **Total Harnesses** 56

#### AC 240

Typical Height 7.6 m (25 ft) 21 x 21 m (70 x 70 ft) Dimensions Footprint 455 m<sup>2</sup> (4,900 ft<sup>2</sup>) Hourly Capacity 700 guests

Challenge Elements 24 Interactive Elements 66 Levels Minimum Operators\* 3 **Total Harnesses** 120