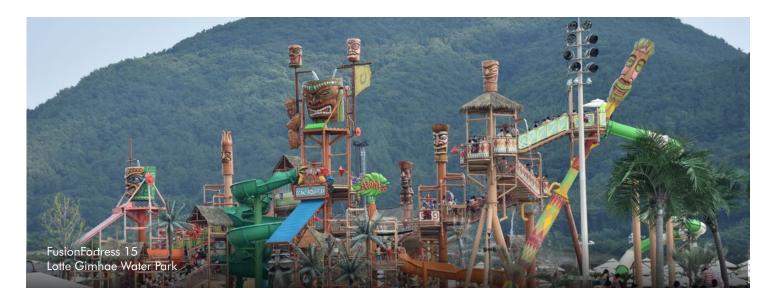

## **FusionFortress**

#### The World's First All-in-one Water Park

Combining the interactivity of an AquaPlay with a wide range of water slides, from kids' to high-thrill, FusionFortress is a mini-water park in a compact footprint. With multiple levels of fun to explore, families can spend the day revelling in all of the experiences that FusionFortress has to offer.

# The Biggest Structure with the Most Splash

Featuring some of WhiteWater's most legendary slides, two tipping buckets for maximum splash, and over 100 interactive features, FusionFortress makes an iconic cornerstone to any park. Or let it stand alone with a lazy river for a very viable starter water park.