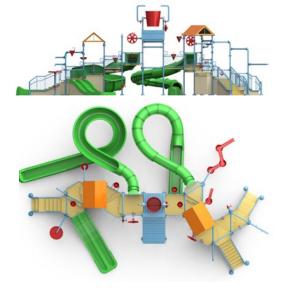

# AquaPlay

#### Setting the Standard

The original multi-level interactive play structure, AquaPlay helped define an industry. Designed to ignite imaginations and create endless adventures for kids of all ages, these play structures create hubs of fun where families can spend the day.

### **Completely Customizable**

From small to large, AquaPlay can be designed to fit any facility. Ultra versatile with over 10 available models and even more configurations, there is a model for every footprint, budget, and demographic.

AquaPlay structures offer an endless stream of possibilities when it comes to custom themes. With installations worldwide, WhiteWater has created many inspired themes to captivate the imagination.

### **Optimal Play Value**

Chockfull of interactive features such as falls, valves, cranks, water cannons, and spray features, AquaPlay gives your guests the ability to pick and choose their fun. Cause and effect elements, surprise spays, and water slides create a water playground for guests of all ages to explore and conquer.