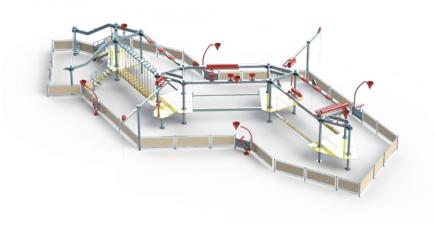

# AquaCourse

### A New Way to Water Play

AquaCourse is a harnessed multi-level play experience that allows each member of the family to choose their own level of adventure. Featuring four zones with varying levels of difficulty, thrill, and water saturation, guests traverse towers and bridges while safely harnessed in.

### 360 Degrees of Interactivity

Combining the excitement of Ropes Course with the interactivity of AquaPlay, AquaCourse delivers high challenge activities in a water-filled environment. Ultra interactive, even guests in queue lines can join in on the fun with perimeter interactives aimed at those in the course and vice versa.

### AC 60

Total Harnesses

Typical Height 5 m ( 15 ft) 15 x 29 m (50 x 95 ft) 441 m<sup>2</sup> (4,750 ft<sup>2</sup>) Dimensions Footprint Hourly Capacity 252 guests Challenge Elements 6 Interactive Elements 18 Levels Minimum Operators\* 1