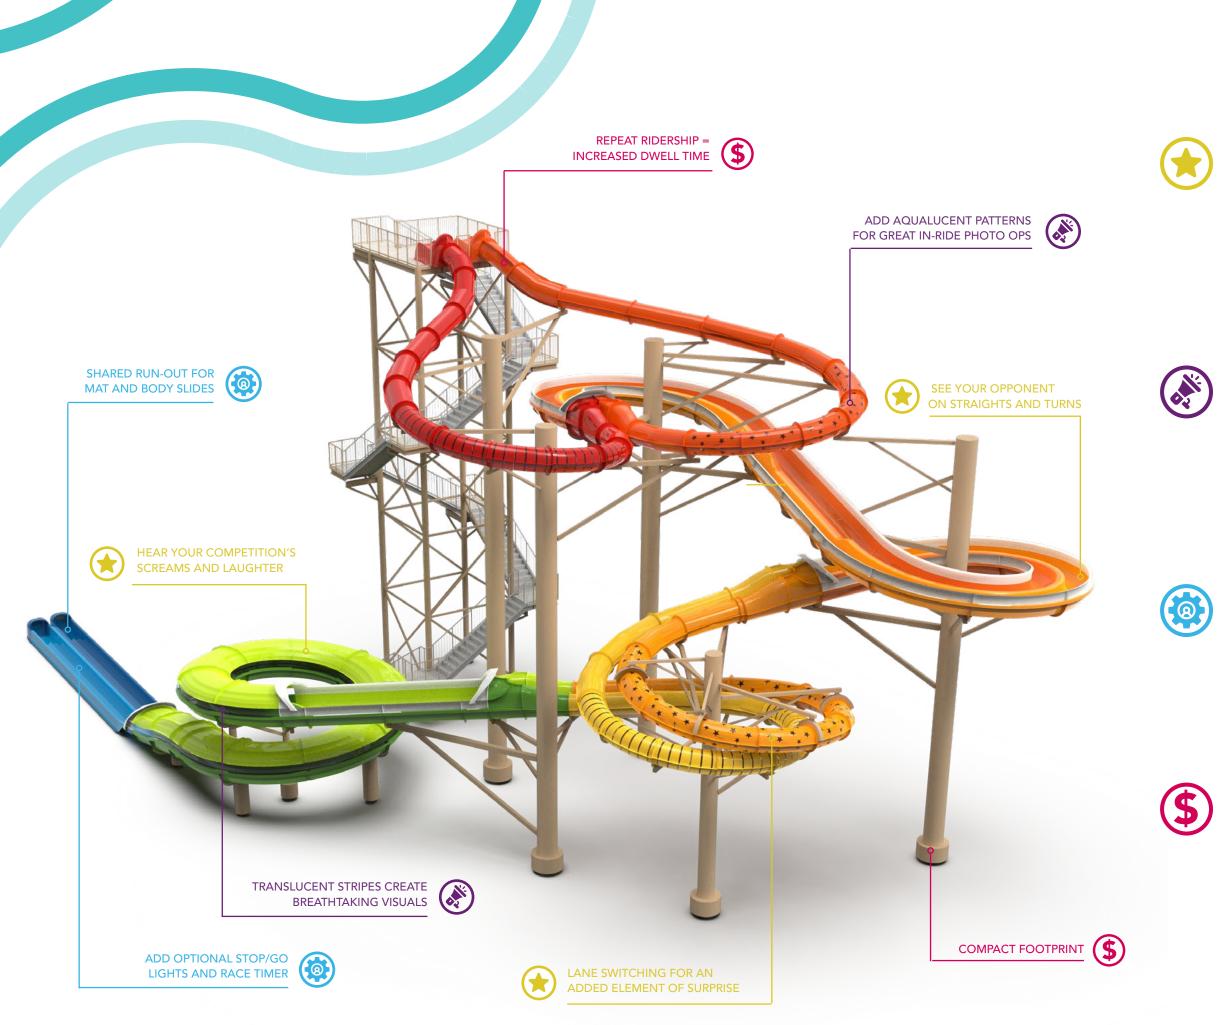

# FOR YOUR GUESTS

Parallel Pursuit embodies the spirit of competition and has been designed for head-to-read racing with a lower separating wall so that riders can see and hear each other—both on straightaways and turns, and in open and enclosed sections. When combined with the slide's high speeds of up to 32 kph (20 mph), variable slide path, and mix of dark and light segments, Parallel Pursuit is a thrill for the senses.

### FOR YOUR MARKETING

This is a slide ideal for social sharing. Parallel Pursuit's design lends itself to creating a one-of-akind ride that will become an iconic symbol of your park. Choose fiberglass colour combinations that match your theme, then add in AquaLucent effects that create eye-catching light effects to create truly standout photos and videos.

## FOR YOUR OPERATORS

Our proprietary ride simulations ensure rider containment throughout the slide path for a safe and comfortable ride experience. Built from our industry-leading RTM fiberglass, from start tub to run-out, Parallel Pursuit will last decades with regular maintenance.

### FOR YOUR BOTTOM LINE

An inexpensive marquee attraction, Parallel Pursuit is a standout for a body or mat slide. It's flexible enough to fit within tight footprints and around existing structures, giving you a racing slide option where you might not normally have been able to add one.