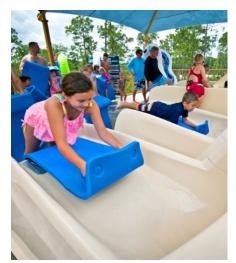

#### **MAIN FEATURES:**

Vehicle: Body and Mat Estimated Capacity: up to 360 riders/hour Audience: Teens+

# FOR YOUR GUESTS

Parallel Pursuit embodies the spirit of competition and has been designed for head-to-read racing with a lower separating wall so that riders can see and hear each other—both on straightaways and turns, and in open and enclosed sections. When combined with the slide's high speeds of up to 32 kph (20 mph), variable slide path, and mix of dark and light segments, Parallel Pursuit is a thrill for the senses.