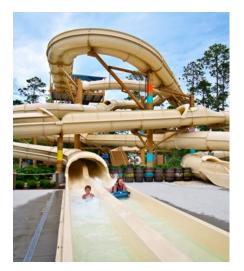

#### The future of racing water slides

Side-by-side racing from start line to photo finish, Parallel Pursuit is pure water slide fun. Its highly configurable design allows for striking colour and effects patterns, tailored thrill levels, and the ability to fit even the tightest footprints.

# FOR YOUR GUESTS

Parallel Pursuit embodies the spirit of competition and has been designed for head-to-read racing with a lower separating wall so that riders can see and hear each other—both on straightaways and turns, and in open and enclosed sections. When combined with the slide's high speeds of up to 32 kph (20 mph), variable slide path, and mix of dark and light segments, Parallel Pursuit is a thrill for the senses.