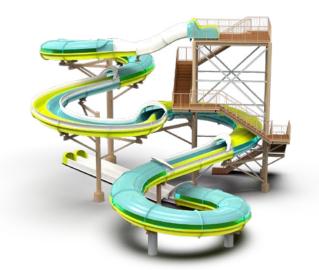

#### The future of racing water slides

Side-by-side racing from start line to photo finish, Parallel Pursuit is pure water slide fun. Its highly configurable design allows for striking colour and effects patterns, tailored thrill levels, and the ability to fit even the tightest footprints.

### FOR YOUR MARKETING

This is a slide ideal for social sharing. Parallel Pursuit's design lends itself to creating a one-of-akind ride that will become an iconic symbol of your park. Choose fiberglass colour combinations that match your theme, then add in AquaLucent effects that create eye-catching light effects to create truly standout photos and videos.