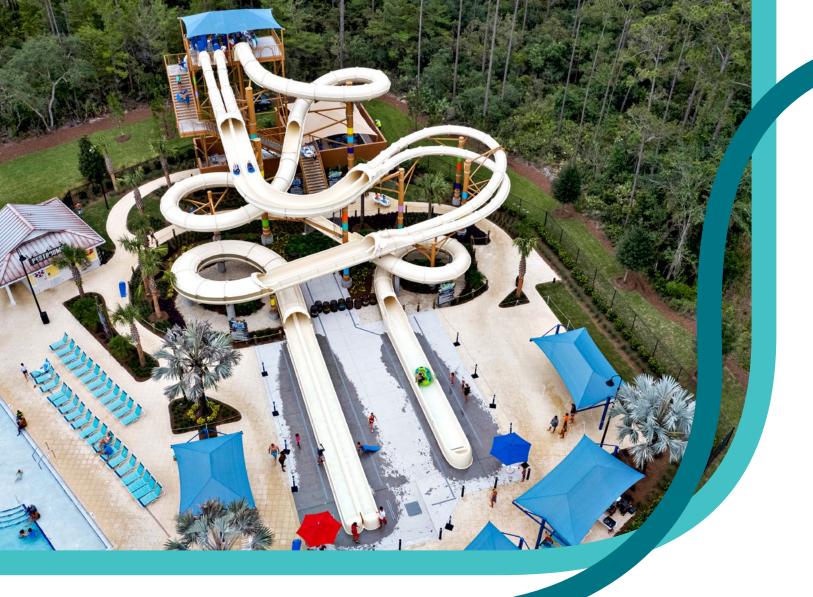

#### The future of racing water slides

Side-by-side racing from start line to photo finish, Parallel Pursuit is pure water slide fun. Its highly configurable design allows for striking colour and effects patterns, tailored thrill levels, and the ability to fit even the tightest footprints.

# FOR YOUR GUESTS

Parallel Pursuit embodies the spirit of competition and has been designed for head-to-read racing with a lower separating wall so that riders can see and hear each other—both on straightaways and turns, and in open and enclosed sections. When combined with the slide's high speeds of up to 32 kph (20 mph), variable slide path, and mix of dark and light segments, Parallel Pursuit is a thrill for the senses.