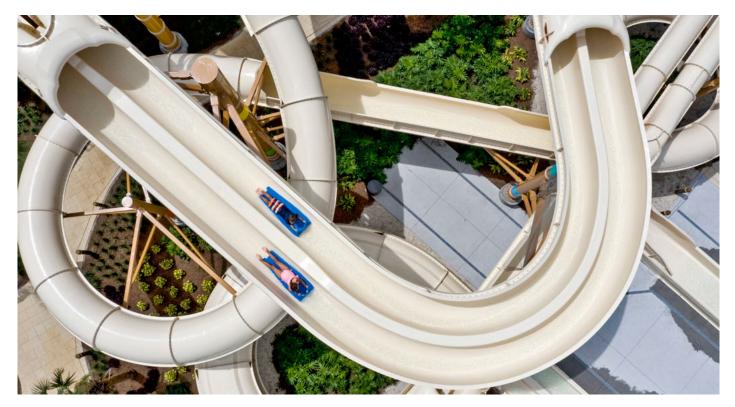

# FOR YOUR GUESTS

Parallel Pursuit embodies the spirit of competition and has been designed for head-to-read racing with a lower separating wall so that riders can see and hear each other—both on straightaways and turns, and in open and enclosed sections. When combined with the slide's high speeds of up to 32 kph (20 mph), variable slide path, and mix of dark and light segments, Parallel Pursuit is a thrill for the senses.

### FOR YOUR MARKETING

This is a slide ideal for social sharing. Parallel Pursuit's design lends itself to creating a one-of-akind ride that will become an iconic symbol of your park. Choose fiberglass colour combinations that match your theme, then add in AquaLucent effects that create eye-catching light effects to create truly standout photos and videos.