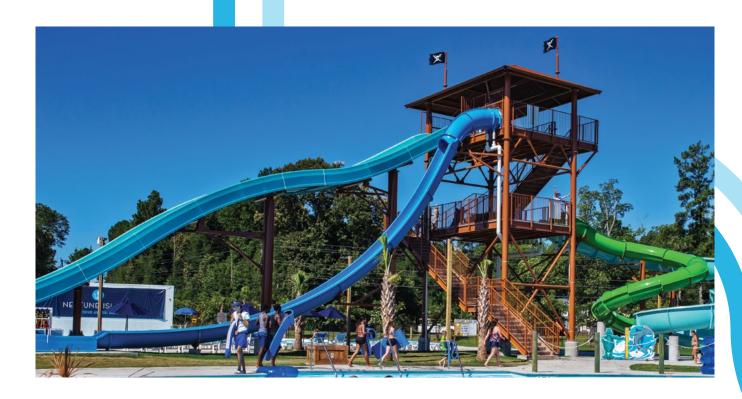

# THE FINAL TOUCHES

They are an integral component of your water park, the marquee attractions that drive your gate and sit front page on your web site. They're thrilling, family-friendly, and most importantly, safe.

When deciding on a new water slide, choosing a slide that complements your ride mix, meets your capacity needs, and fits within your allocated footprint is only the first part to creating a crowd-pleasing attraction. The next equally important step is choosing fiberglass colours, finishes, and effects and tower materials and theming to complete your slide's ride experience and visual impact.

# **TOWERS**

Dotting your park's skyline, utilitarian slide towers often stand out in contrast to the carefully selected colours of your water slides, theming, and landscape.

Better known for their function than their form, towers are often overlooked as an opportunity to enhance the guest experience in a water park.