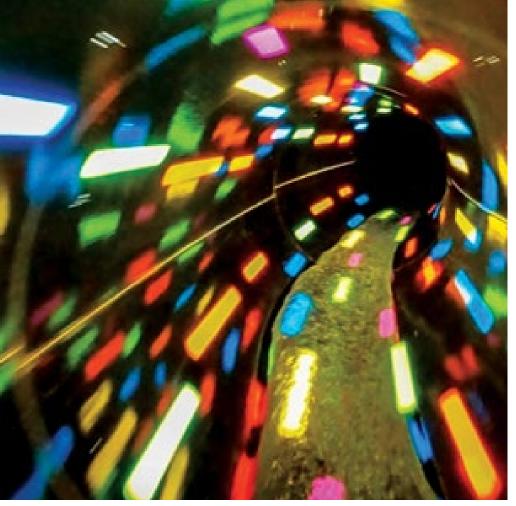

## **Effects**

Slide effects also add to a water slide's ride experience by creating surprise squirts from a water jet, shining a spotlight on dark flumes, or establishing a mysterious atmosphere with carefully chosen music or sound effects.

Using your park's theming or vision as inspiration, WhiteWater can create a custom sound and light package to amplify your ride's slide path with multi-coloured LED lights and sound effects or music.

#### Water Effects

Keep riders on their toes with surprise water features such as misters, water curtains, and arching jets. Or have our talented team create a customer water feature to heighten your slide's ride experience.