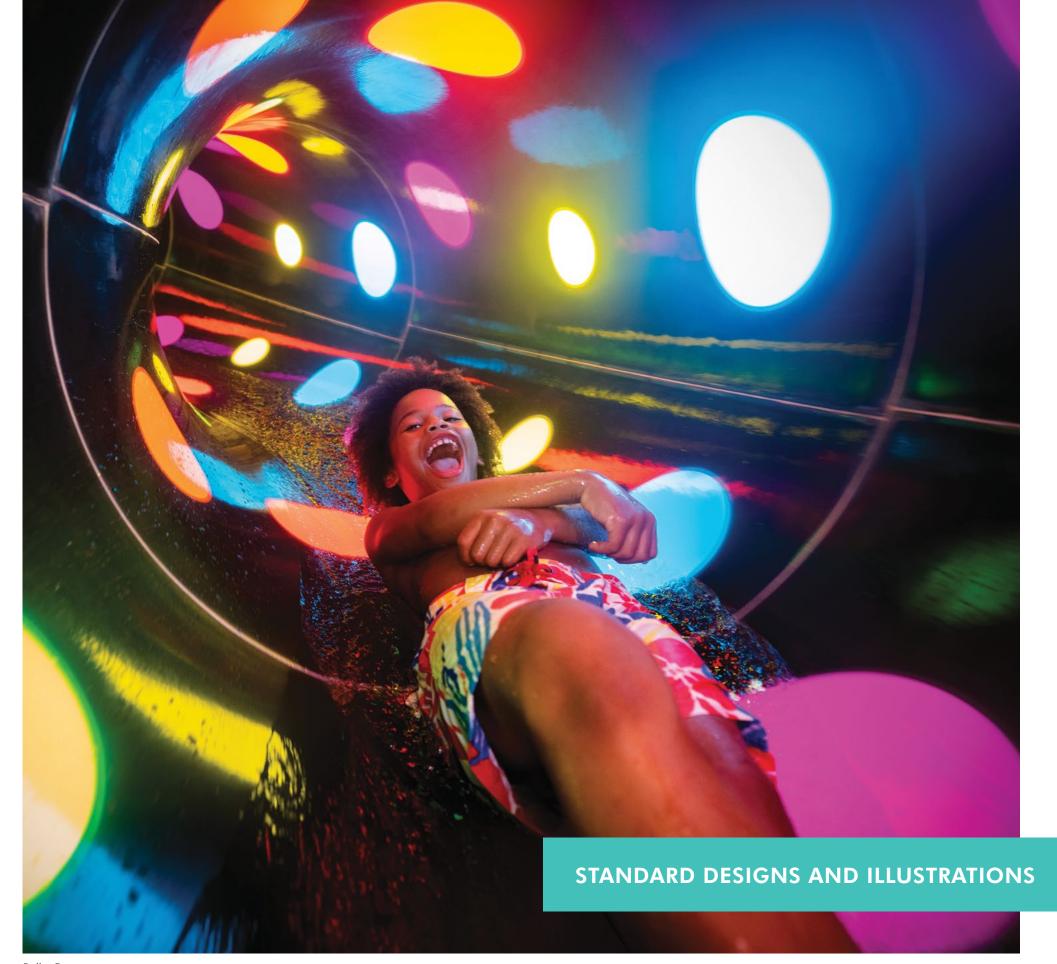

## **Effects**

Slide effects also add to a water slide's ride experience by creating surprise squirts from a water jet, shining a spotlight on dark flumes, or establishing a mysterious atmosphere with carefully chosen music or sound effects.

Using your park's theming or vision as inspiration, WhiteWater can create a custom sound and light package to amplify your ride's slide path with multi-coloured LED lights and sound effects or music.

#### Water Effects

Keep riders on their toes with surprise water features such as misters, water curtains, and arching jets. Or have our talented team create a customer water feature to heighten your slide's ride experience.