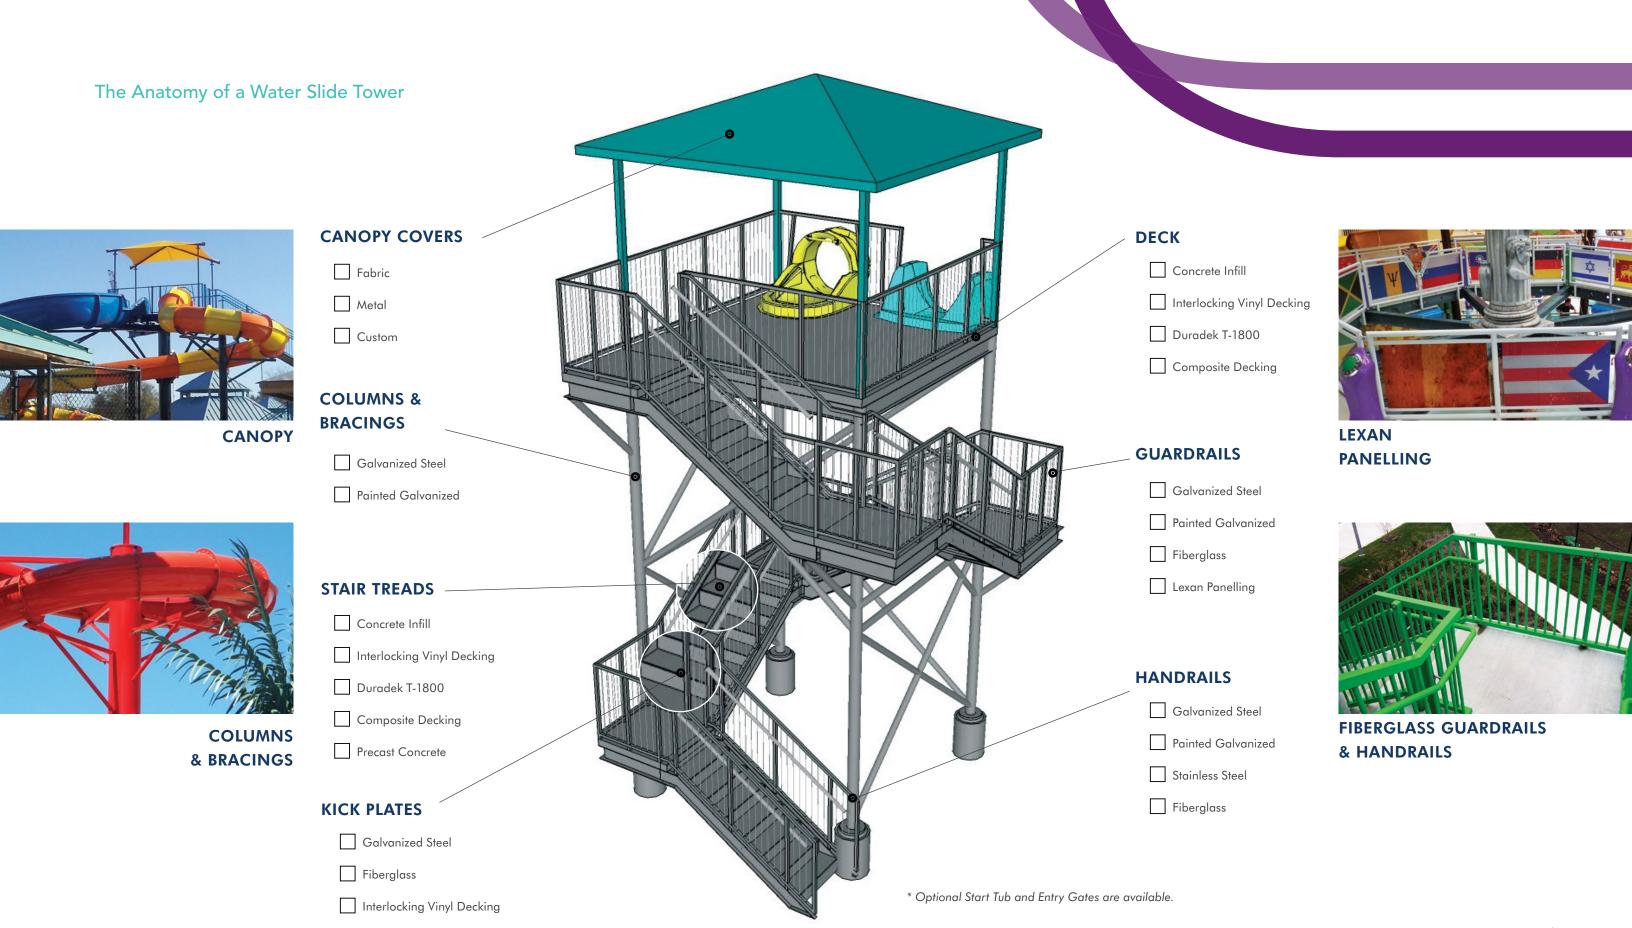

# **TOWERS**

Dotting your park's skyline, utilitarian slide towers often stand out in contrast to the carefully selected colours of your water slides, theming, and landscape.

Better known for their function than their form, towers are often overlooked as an opportunity to enhance the guest experience in a water park.

### **Materials & Finishes**

Choosing the right slide tower materials and finishes for your park's environment and climate can help extend the life of your tower while also creating a more enjoyable experience for your guests.

#### **COMPARISON CHART**

| Good • O             | Better                    | ● ○ Be                        | st • • •                   |                            |                            |
|----------------------|---------------------------|-------------------------------|----------------------------|----------------------------|----------------------------|
|                      | Concrete Infill           | Interlocking Vinyl<br>Decking | T-1800                     | Composite<br>Decking       | Precast<br>Concrete        |
| Longevity            |                           |                               | •••                        | $\bullet \bullet \bigcirc$ | •••                        |
| Appearance           | lacktriangle              | $\bullet \bullet \bigcirc$    | $\bullet \bullet \bigcirc$ |                            | $\bullet \bullet \bigcirc$ |
| Cost                 |                           | $\bullet \bullet \bigcirc$    | lacktriangle               | lacktriangle               | lacktriangle               |
| Feel                 | lacktriangle              |                               |                            | $\bullet \bullet \bullet$  | $\bullet \bullet \bigcirc$ |
| Customizability      | lacktriangle              | $\bullet \bullet \bigcirc$    | $\bullet \bullet \bigcirc$ |                            | lacktriangle               |
| Ease of Installation |                           | lacktriangle                  | $\bullet \bullet \bigcirc$ | lacktriangle               | lacktriangle               |
| Use Indoor           | $\circ \circ \circ$       |                               |                            | $\bullet \bullet \bigcirc$ | $\bullet \bullet \bigcirc$ |
| Ease of Maintenance  | lacktriangle              |                               |                            | $\bullet \bullet \bigcirc$ | lacktriangle               |
| Value                | $\bullet$ $\circ$ $\circ$ | $\bullet \bullet \bullet$     | •••                        | $\bullet \bullet \bigcirc$ | $\bullet \bullet \bigcirc$ |
| The Verdict          | Best Price                | Best Value                    | Best Overall               | Best Looking               | Best Concrete              |

#### Concrete Infill

Our standard slide tower offering features stairs made of galvanized steel pans with concrete infill decks and steps.

#### Interlocking Vinyl Decking

Interlocking Vinyl Decking is lightweight, nonslip,woodgrain planking for stairs and decks. Easy to install, interlocking vinyl decking systems are virtually maintenance-free and stay cool to the touch for year-round comfort.

#### Duradek T-1800

T-1800 is used on tower stairs and decks to create a completely non-corrosive, durable, and non-slip surface with the optional safety feature of a yellow strip on the leading edge of each step.

#### **Composite Decking**

Composite Decking can be used on stairs and decks to create a fade and stain-resistant surface. Available in a variety of colours, composite decking is highly resistant to rotting, cracking, and splintering.

#### **Precast Concrete**

Similar to Concrete Infill, tower steps are instead made of long-lasting precast concrete which eliminates rusting issues.

Towers - Materials & Finishes | 45

Towers - Materials & Finishes 47