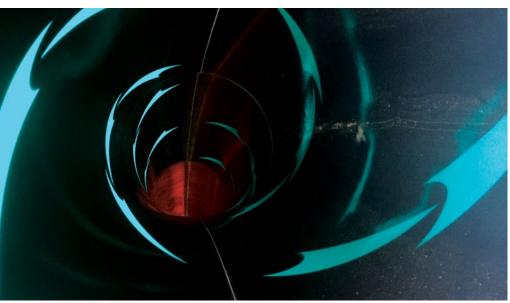

#### **Translucent Colour Palette**

Renowned for its unparalleled clarity and strength, our Translucent fiberglass illuminates enclosed flumes, giving riders the opportunity to see what's ahead, and waiting spectators a sneak peak into what awaits them.

#### TRANSLUCENT FIBERGLASS IS AVAILABLE IN THE FOLLOWING COLOURS:

Thrill Waterpark, Perfect Day at CocoCay, Bahamas

Shankus Waterpark & Resort, India

Whirlin' Waters Adventure Waterpark, USA

Island H2O Live! Waterpark, USA