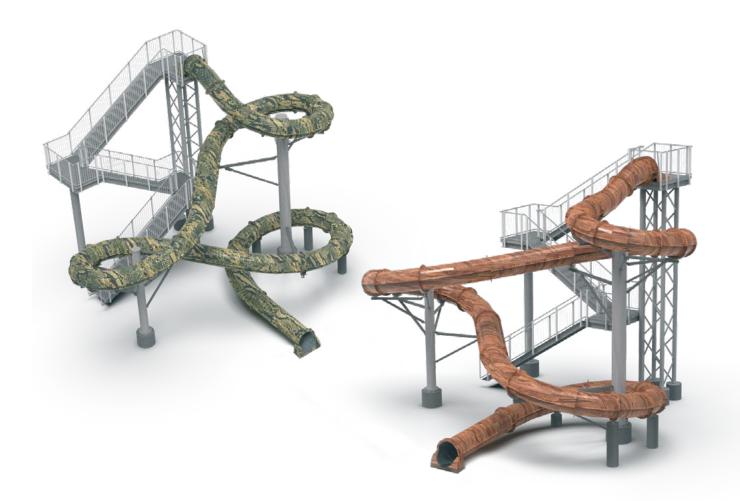

# THE FINAL TOUCHES

They are an integral component of your water park, the marquee attractions that drive your gate and sit front page on your web site. They're thrilling, family-friendly, and most importantly, safe.

When deciding on a new water slide, choosing a slide that complements your ride mix, meets your capacity needs, and fits within your allocated footprint is only the first part to creating a crowd-pleasing attraction. The next equally important step is choosing fiberglass colours, finishes, and effects and tower materials and theming to complete your slide's ride experience and visual impact.

# **FIBERGLASS**

Don't underestimate the impact fiberglass can have, not only on your slide's appearance, but also on its ride experience. At WhiteWater, we offer you a range of colour and finish options to help you create water parks that stand out.