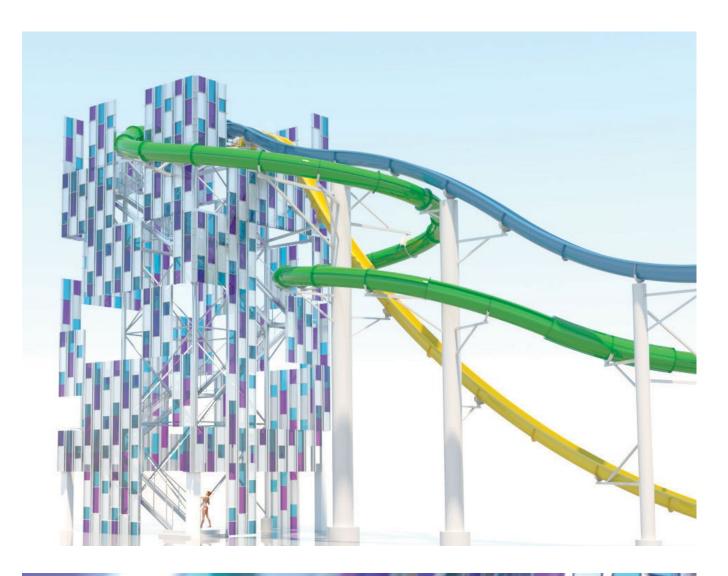

# **TOWERS**

Dotting your park's skyline, utilitarian slide towers often stand out in contrast to the carefully selected colours of your water slides, theming, and landscape.

Better known for their function than their form, towers are often overlooked as an opportunity to enhance the guest experience in a water park.

## **Tower Theming**

WhiteWater can create aesthetic tower solutions to match your budget, environment, and footprint—from simple cladding to new organic forms, the possibilities are wide ranging.

Transform your towers into works of art which enhance your park's overall appearance.

Towers - Tower Theming 51