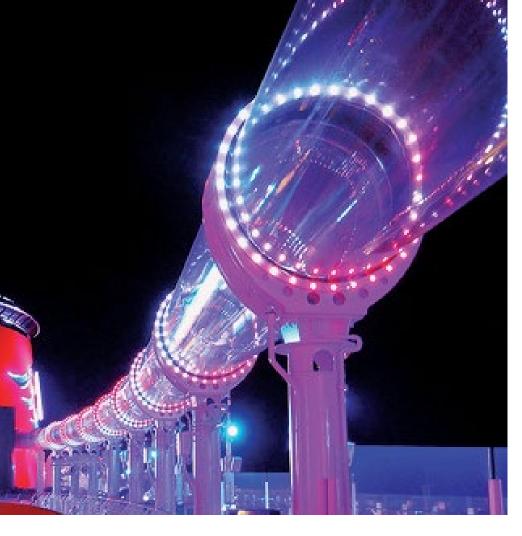

#### AquaLucent

Add surprise bursts of colour and light in an endless array of shapes and patterns to unveil the drops, twists, and turns that lie ahead in a slide path. Place rings, dashes, and dots at just the right locations to heighten the sense of speed and height to create visual and physical thrills.

WhiteWater's innovative AquaLucent process produces smooth ride surfaces and lustrous and durable exteriors to meet our stringent standards for fiberglass.

#### HERE ARE OUR STANDARD AQUALUCENT DESIGNS:

CONSISTENT STRIPES GRADIENT THIN POLKA DOTS

**GRADIENT WIDE** 

**LASERS** 