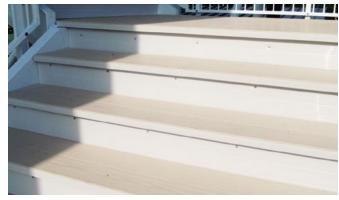

#### **Composite Decking**

Composite Decking can be used on stairs and decks to create a fade and stain-resistant surface. Available in a variety of colours, composite decking is highly resistant to rotting, cracking, and splintering.

Composite Decking

Duradek T-1800

Interlocking Vinyl Decking