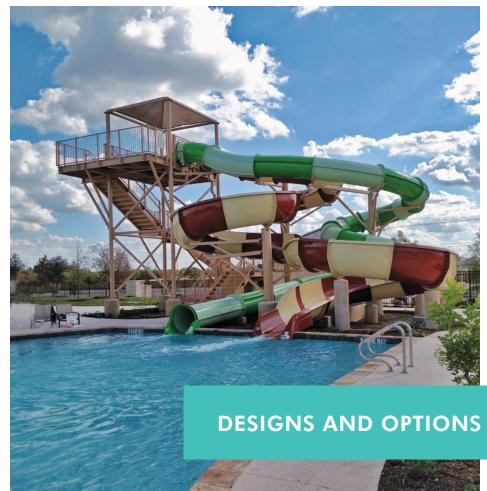

When deciding on a new water slide, choosing a slide that complements your ride mix, meets your capacity needs, and fits within your allocated footprint is only the first part to creating a crowd-pleasing attraction. The next equally important step is choosing fiberglass colours, finishes, and effects and tower materials and theming to complete your slide's ride experience and visual impact.

# **TOWERS**

Dotting your park's skyline, utilitarian slide towers often stand out in contrast to the carefully selected colours of your water slides, theming, and landscape.

Better known for their function than their form, towers are often overlooked as an opportunity to enhance the guest experience in a water park.