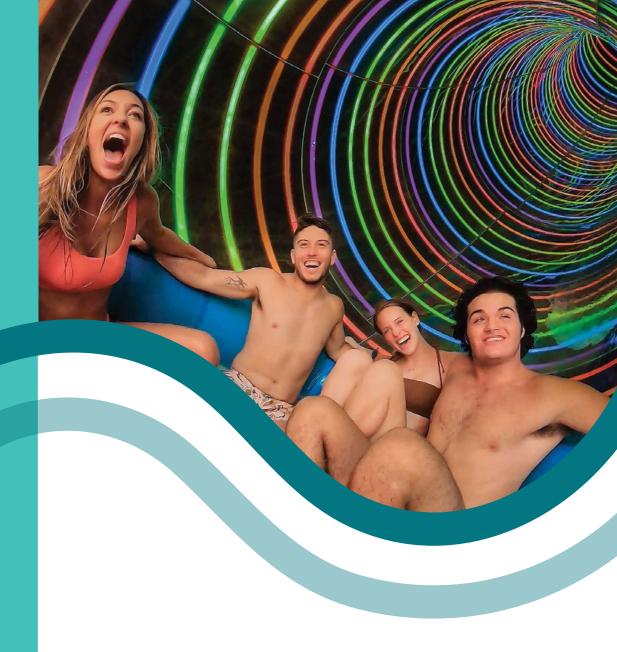

#### **Translucent Colour Palette**

Renowned for its unparalleled clarity and strength, our Translucent fiberglass illuminates enclosed flumes, giving riders the opportunity to see what's ahead, and waiting spectators a sneak peak into what awaits them.

#### AquaLucent

Add surprise bursts of colour and light in an endless array of shapes and patterns to unveil the drops, twists, and turns that lie ahead in a slide path. Place rings, dashes, and dots at just the right locations to heighten the sense of speed and height to create visual and physical thrills.