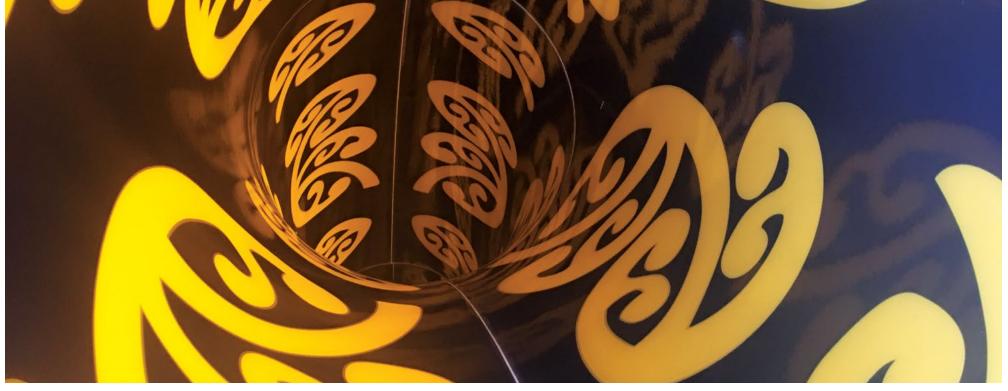

#### Thematic Veils

Go beyond colour be transforming your slide's appearance with fiberglass veils. Choose from an extensive catalogue of designs to add a patterned layer to the non-ride surface of your slide to complement your park's brand, theme, or narrative.

Veils can help set the scene for your attractions; choose menacing patterns to alert your guests to the thrilling ride that awaits them or pick a cheerful design to welcome families.

Available on our SilkTek™ close-moulded fiberglass that's smooth and shiny on both the inside and out.

#### HERE ARE A FEW OF THE POTENTIAL VEIL DESIGNS AVAILABLE OR **CHOOSE FROM OUR EXTENSIVE CATALOGUE:**

VIPER CAMO METAL WEAVE

CORK

BAMBOO

CONCRETE

WATER DROPS AURORA PINK

32 WhiteWater Fiberglass - Finishes 33