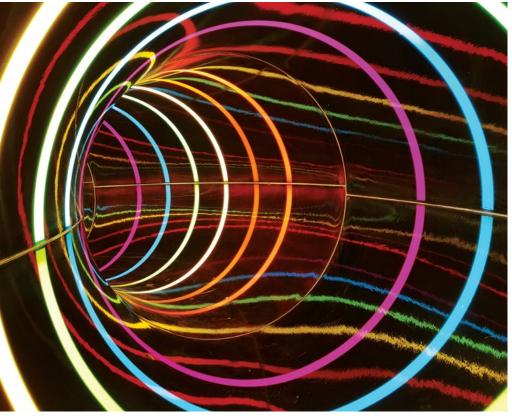

#### AquaLucent

Add surprise bursts of colour and light in an endless array of shapes and patterns to unveil the drops, twists, and turns that lie ahead in a slide path. Place rings, dashes, and dots at just the right locations to heighten the sense of speed and height to create visual and physical thrills.

WhiteWater's innovative AquaLucent process produces smooth ride surfaces and lustrous and durable exteriors to meet our stringent standards for fiberglass.

#### HERE ARE OUR STANDARD AQUALUCENT DESIGNS:

CONSISTENT STRIPES GRADIENT THIN POLKA DOTS

**GRADIENT WIDE** 

**LASERS** 