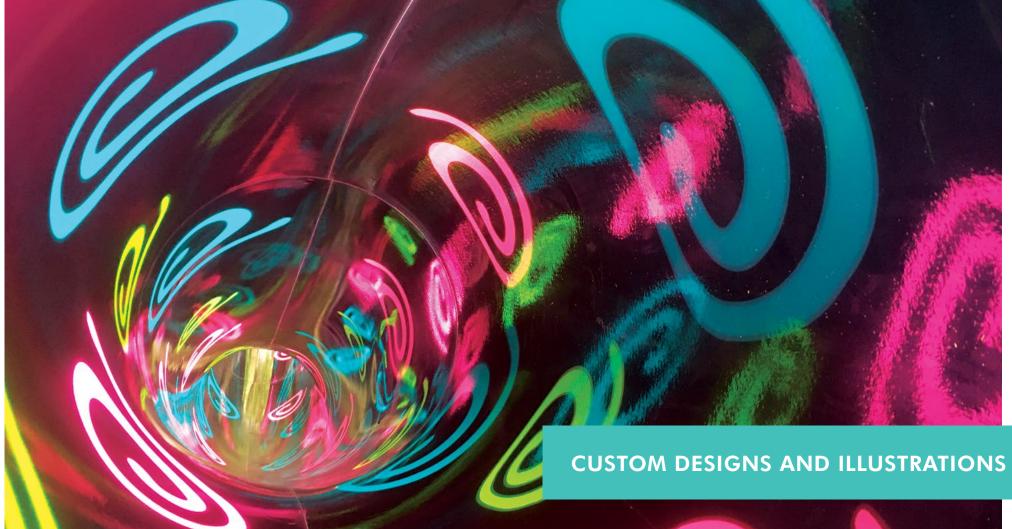

#### AquaLucent

Add surprise bursts of colour and light in an endless array of shapes and patterns to unveil the drops, twists, and turns that lie ahead in a slide path. Place rings, dashes, and dots at just the right locations to heighten the sense of speed and height to create visual and physical thrills.

WhiteWater's innovative AquaLucent process produces smooth ride surfaces and lustrous and durable exteriors to meet our stringent standards for fiberglass.

#### HERE ARE OUR STANDARD AQUALUCENT DESIGNS:

CONSISTENT STRIPES GRADIENT THIN POLKA DOTS

**GRADIENT WIDE** 

**LASERS** 