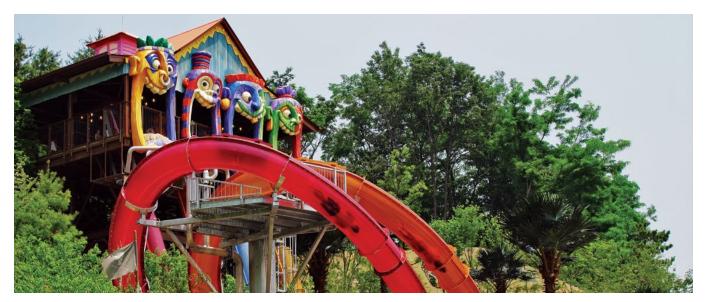

#### Thematic Veils

Go beyond colour be transforming your slide's appearance with fiberglass veils. Choose from an extensive catalogue of designs to add a patterned layer to the non-ride surface of your slide to complement your park's brand, theme, or narrative.

Veils can help set the scene for your attractions; choose menacing patterns to alert your guests to the thrilling ride that awaits them or pick a cheerful design to welcome families.

Available on our SilkTek™ close-moulded fiberglass that's smooth and shiny on both the inside and out.

#### HERE ARE A FEW OF THE POTENTIAL VEIL DESIGNS AVAILABLE OR **CHOOSE FROM OUR EXTENSIVE CATALOGUE:**

VIPER CAMO METAL WEAVE

CORK

BAMBOO

CONCRETE

WATER DROPS AURORA PINK

32 WhiteWater Fiberglass - Finishes 33