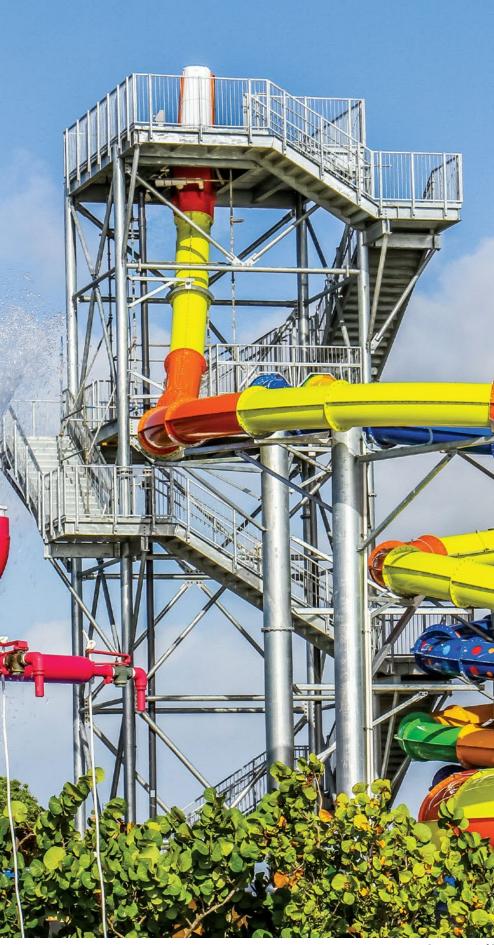

# **TOWERS**

Dotting your park's skyline, utilitarian slide towers often stand out in contrast to the carefully selected colours of your water slides, theming, and landscape.

Better known for their function than their form, towers are often overlooked as an opportunity to enhance the guest experience in a water park.

### **Materials & Finishes**

Choosing the right slide tower materials and finishes for your park's environment and climate can help extend the life of your tower while also creating a more enjoyable experience for your guests.