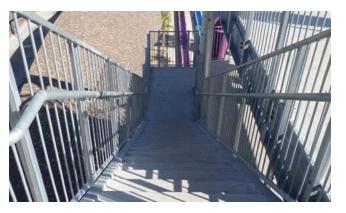

#### Concrete Infill

Our standard slide tower offering features stairs made of galvanized steel pans with concrete infill decks and steps.

#### Duradek T-1800

T-1800 is used on tower stairs and decks to create a completely non-corrosive, durable, and non-slip surface with the optional safety feature of a yellow strip on the leading edge of each step.