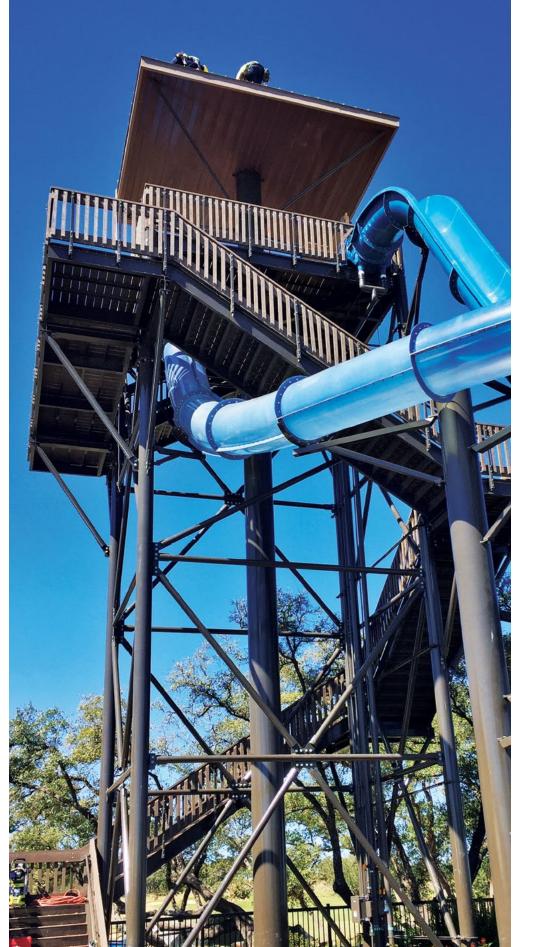

# **TOWERS**

Dotting your park's skyline, utilitarian slide towers often stand out in contrast to the carefully selected colours of your water slides, theming, and landscape.

Better known for their function than their form, towers are often overlooked as an opportunity to enhance the guest experience in a water park.

### **Materials & Finishes**

Choosing the right slide tower materials and finishes for your park's environment and climate can help extend the life of your tower while also creating a more enjoyable experience for your guests.

## **Tower Theming**

WhiteWater can create aesthetic tower solutions to match your budget, environment, and footprint—from simple cladding to new organic forms, the possibilities are wide ranging.

Transform your towers into works of art which enhance your park's overall appearance.