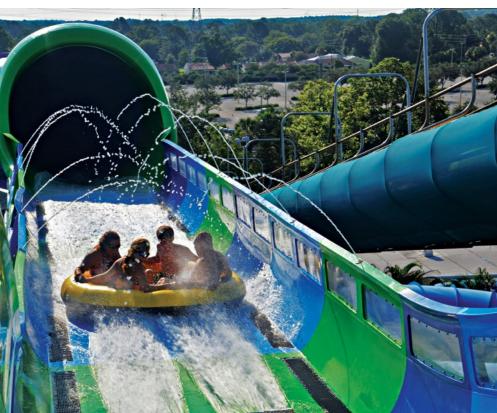

## **Effects**

Slide effects also add to a water slide's ride experience by creating surprise squirts from a water jet, shining a spotlight on dark flumes, or establishing a mysterious atmosphere with carefully chosen music or sound effects.

#### Water Effects

Keep riders on their toes with surprise water features such as misters, water curtains, and arching jets. Or have our talented team create a customer water feature to heighten your slide's ride experience.