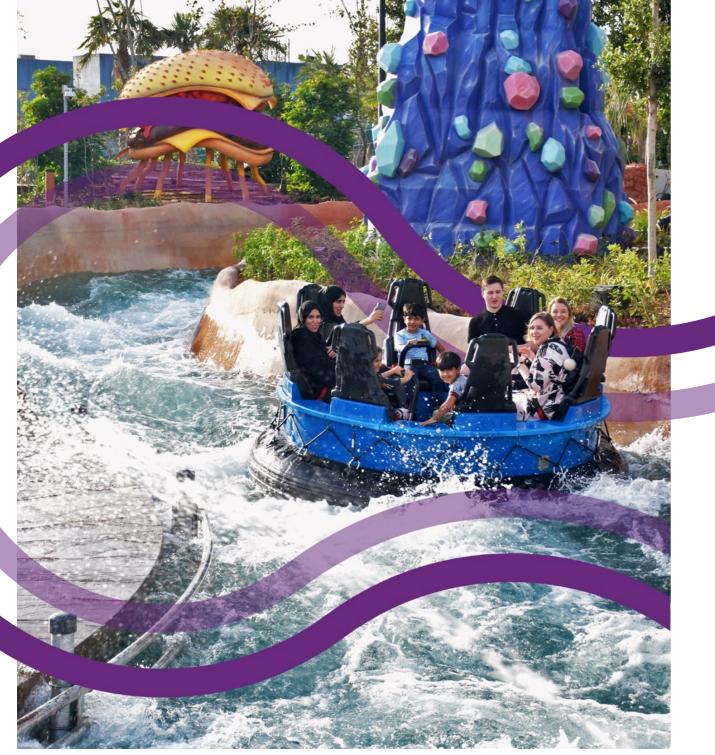

### Water Rides

A full portfolio of solutions for every venue type that combines our focus on safety with our heritage of world class manufacturing

- manufacturing. • Log Flume
- Super Flume
- Shoot the Chute
- River Raft Ride

Water Transportation System

- Spinning Rapids Ride
- Water Coaster

Everyone loves water rides! They are firm family favourites and a capacity filler in all theme parks combining, thrilling turns and drops with an iconic splash to add to the fun.