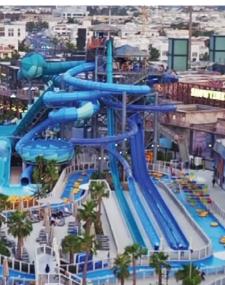

Splash Pad containing AquaSpray

RainFortress 4

Wave River

Tailspin + AquaSphere Fusion

FlowRider® Double

Freefall (Aquaventure at Atlantis the Palm - Dubai, UAE)

From electrifying family adventure to thrilling freefalls, our water slide range delivers fun and excitement for age groups of all sizes to fit your budget, footprint, and capacity