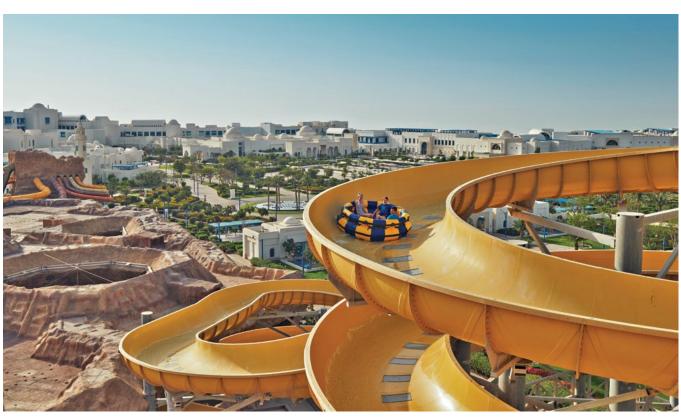

Splash Pad containing AquaSpray

RainFortress 4

Wave River

Tailspin + AquaSphere Fusion

FlowRider® Double

Freefall (Aquaventure at Atlantis the Palm - Dubai, UAE)

From electrifying family adventure to thrilling freefalls, our water slide range delivers fun and excitement for age groups of all sizes to fit your budget, footprint, and capacity