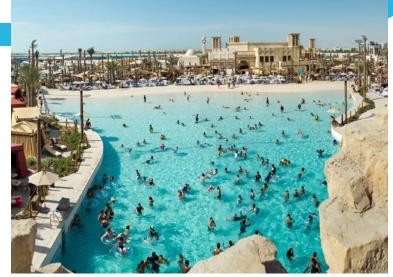

#### Wave Systems

Wave pools and rivers are the core of any water park, providing parks with solutions to expand their capacity and create areas where the whole family can play together or relax in the sunshine. Our wave systems are energy efficient using 80% less power to make astounding waves with low maintenance equipment and innovative control and monitoring options.