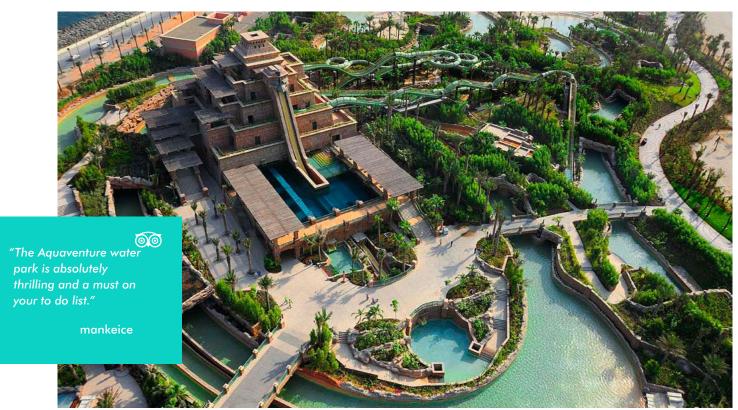

Splash Pad containing AquaSpray

RainFortress 4

Wave River

Tailspin + AquaSphere Fusion

FlowRider® Double

Freefall (Aquaventure at Atlantis the Palm - Dubai, UAE)

From electrifying family adventure to thrilling freefalls, our water slide range delivers fun and excitement for age groups of all sizes to fit your budget, footprint, and capacity

## **Leading Projects** in the Middle East & India

Aquaventure at Atlantis The Palm, Dubai, UAE

Overview - Freefall, Master Blaster, Extreme River

AquaPlay 1050

Yas Waterworld, Abu Dhabi, UAE

32 WHITEWATER