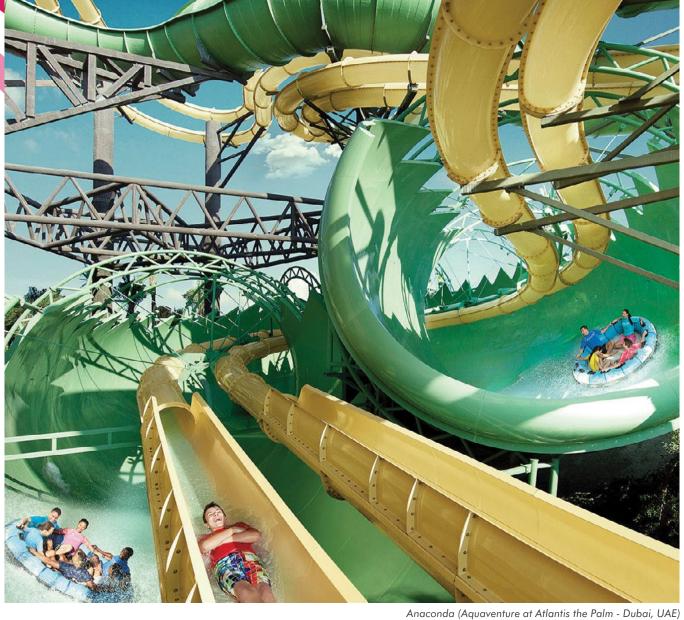

Splash Pad containing AquaSpray

RainFortress 4

Wave River

Tailspin + AquaSphere Fusion

FlowRider® Double

Freefall (Aquaventure at Atlantis the Palm - Dubai, UAE)

From electrifying family adventure to thrilling freefalls, our water slide range delivers fun and excitement for age groups of all sizes to fit your budget, footprint, and capacity