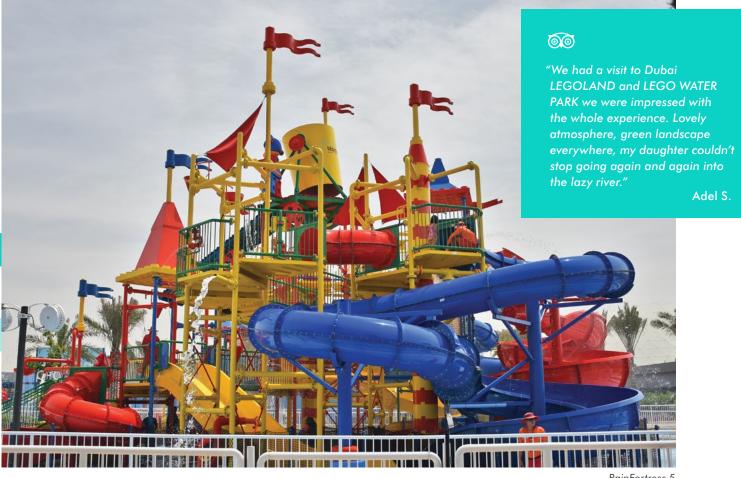

Wave Pool

Desert Falls Water & Adventure Park, Abu Samra, Qatar

Spinning Rapids Ride

AquaPlay 1750

36 | WHITEWATER

Laguna Water Park, Dubai, UAE

Legoland, Dubai, UAE

WaveOz<sup>TM</sup>

Slide Tower

Whizzard

adults, a wave for surfing, more water play areas for really little ones, food outlets and a beach. It's a perfect one-stop-shop that

guarantees absolute fun for

Adel S.

Wet'n Joy, Lonavala, India