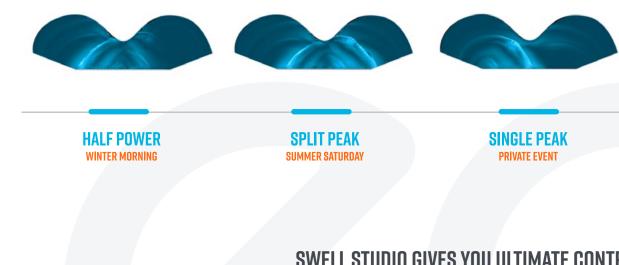

rfers on standard versions and 100 on extended versions can surf during any session, so there's no need to manage levels into separate sessions

- high capacity with all surf zones pumping - scaled power usage when capacity is low.
- c long waves perfect for private events/competitions

econd ride in Single Peak mode on an ES60 ne Peak offer on average a 12s ride in Split Peak mode

ve variety with ability to customize section by section perations to capacity so that no waves are ever wasted