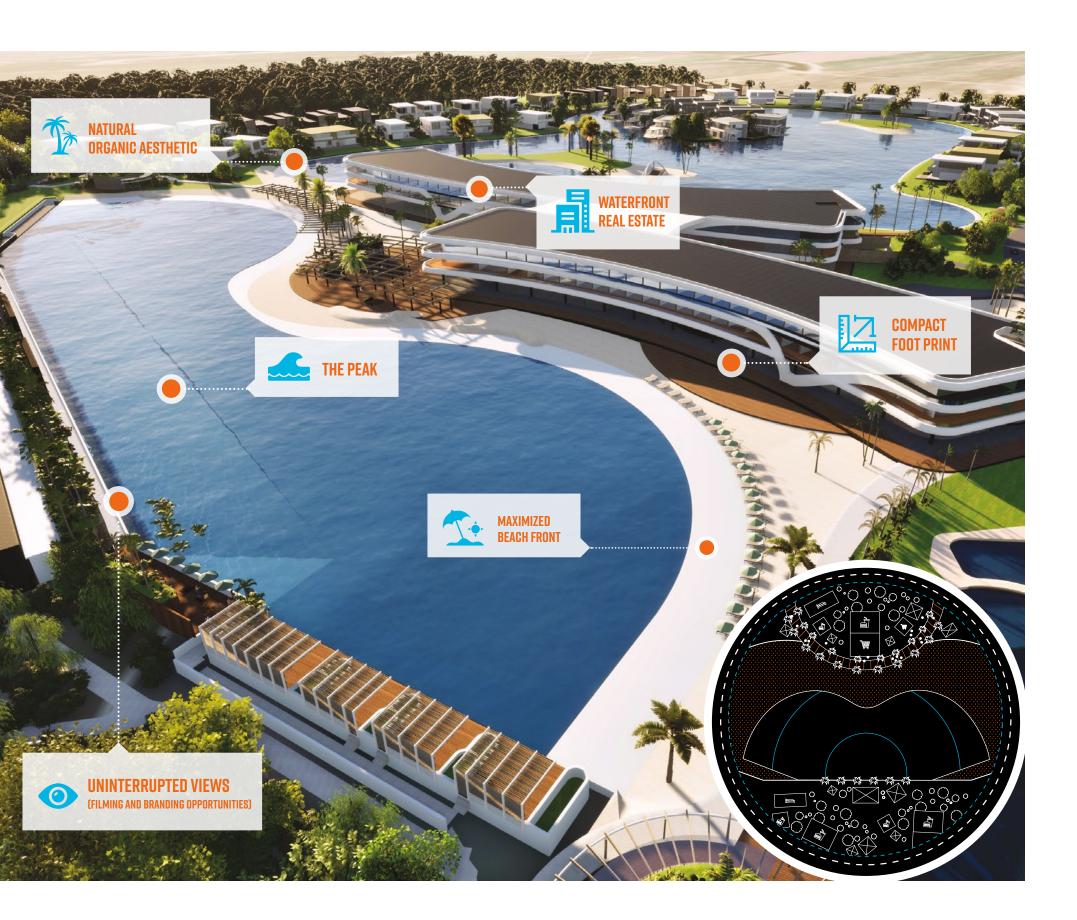

# **THREE TIERS OF ROCK SOLID ROI**

### **THE POOL**

the lineup.

With 360 degrees of waterfront surrounding Endless Surf, there are ample opportunities to earn ancillary revenue from additional amenities. As a developer, you can even build on and utilize the prime real estate space along the back wall of the lagoon. From resort lodging and commercial real estate space, to beachside dining and complimentary activities, there's plenty of options, depending on your venue type, to increase length of stay and offer more amazing experiences.

This is the center of the action. It's the heart and soul of your venue with a sleek design to build around that isn't an eye-sore. Our flexible technology means you can generate surf session income by repeatedly attracting surfers with a menu of exceptional waves. Plus you won't lose revenue on inefficiencies and unwanted expenses.

### **THE BEACH/BOARDWALK**

Critical to the surf experience, Endless Surf's beachfront is the most naturalistic on the market. With sweeping views of breaking waves, guests can grab a drink of choice and relax and recount waves in an authentic surf environment. Whether its pre or post-session, the beach and boardwalk are another place to earn revenue from cabana rentals and food & beverage, and ultimately build your surf community beyond

### THE ADDITIONAL AMENITIES

# **ORGANIC AND AESTHETIC SHAPE**

With a nonindustrial and the most naturalistic design, Endless Surf offers a maximized beach and waterfront to compliment the surf experience (381m/1250ft) of shoreline on an ES48). Plus, our noninvasive and low-profile technology allows for amazing views of the action and means that there's development potential on top of the back wall of the lagoon.