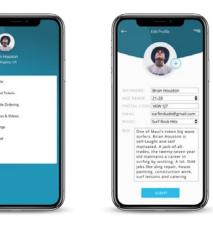

Surf Concierge is Endless Surf's guest management platform, designed to work with Swell Studio, so that your guests have a seamless and easy journey to getting on your waves; waves that are tailored for them because you know who is surfing them.

Powered by Vantage, a venue management platform for resort and entertainment destinations, Surf Concierge gets your surfers on the waves quickly and safely.

# HOW IT WORKS

After creating an online profile, surfers start planning their visit by interacting with the app. Once they get to your surf park, they'll be given a smart wrist band which they can link to their app, so now, with just a simple tap on readers around your venue, you'll instantly know who they are, their skill level, and whether they've signed a waiver. This information is also displayed on the Swell Studio interface, taking the guess work out of programming the right waves for the surfers' skill levels.

With powerful data tracking, you'll be able to see where your guests are coming from, how long they stay, and what demographics ride the longest and return the most - all recorded in a simple, user-friendly system.