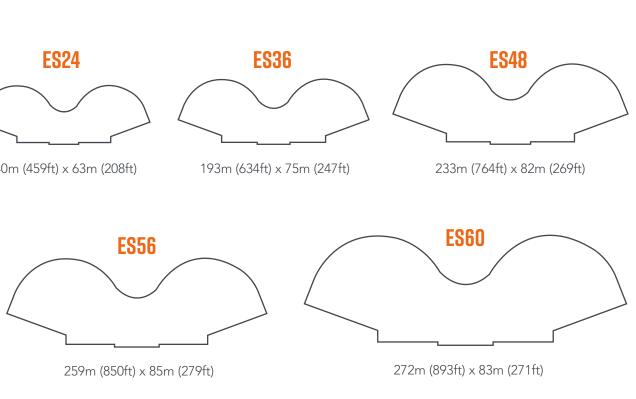

### **SCALABLE IN SIZE**

Dependent on the number of pneumatic wave-making caissons along the backwall of the pool, Endless Surf can be scaled up or down to offer a perfect fit for your venue.

Scaling sizes will influence ride times, and will slightly affect operating modes, however, wave quality is never sacrificed.

ES24 through ES60 are primary sizings, although we can accommodate lagoons larger and smaller or with any number of caissons in between.

### **PERFECT FOR A VARIETY OF SPACES, EQUALLY DESIGNED FOR UNRIVALED SURFING EXPERIENCES AND BUSINESS VIABILITY.**