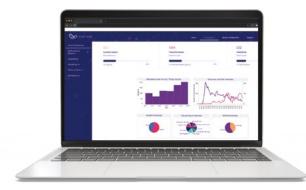

# **SHAPING WAVES** WITH SWELL STUDIO

Perhaps our most powerful tool, giving venues complete flexibility when it comes to wave programming and operating your surf lagoon. Flexibility is the future of surf parks, and this is where it starts.

Enter the shaping room and take a seat behind Endless Surf's Swell Studio interface. This one-of-a-kind operations software allows you to design custom waves based on specific operating scenarios and the skill levels in the pool. As the control center, Swell Studio is the "brains" of our surf lagoon, allowing you to create endlessly flexible waves to ensure each session is satisfying and never stale.

### WAVE CREATION THE MOST SATISFYING AND TAILORED SESSIONS

With expert programming, brand new waves and combinations can be created from the seven core wave types that are built in. The pre-set wave selection includes special waves for aerials and enables the operator to respond to live requests for various types of waves during a session. This variety means no session need ever be the same, which means your break will never get stale.

### **OPERATIONS AND ENERGY OPTIMIZATION** FLEXIBLE AND RESPONSIVE OPERATIONS

The simple interface transforms wave operations. In a few simple taps you can have an overview of the lagoon and choose which waves to run in the different zones. Chambers can be operated in any configuration that you like, however we offer three readily available operating scenarios catered to common capacities.