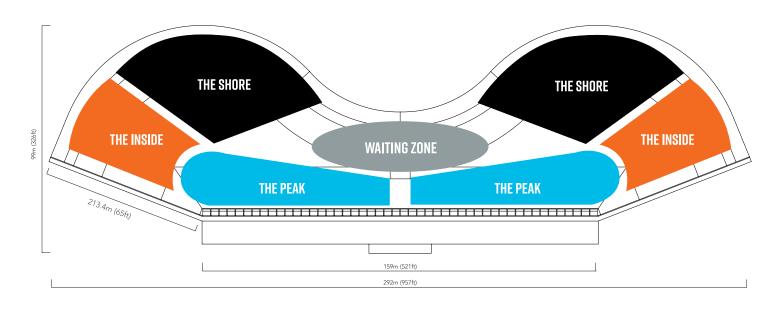

### **EXTENDED VERSIONS FOR HIGHER CAPACITY**

Compared to standard versions, we've designed an extended (X) version of our lagoon that's perfect for increased surfer throughput. Offering an extra surfing zone at The Inside, our ES36X and ES48X models come with lengthened shoulder walls.

Capacity is increased by 20 on extended versions totaling up to 100 surfers on ES48X and 90 surfers on ES36X.