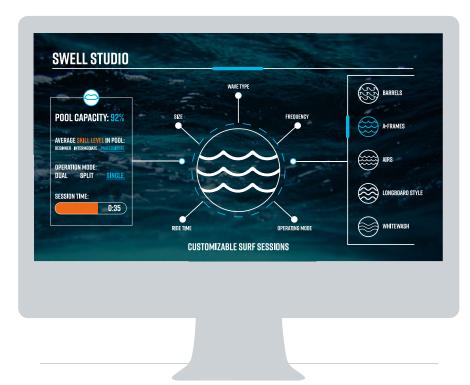

# **SHAPING WAVES** WITH SWELL STUDIO

Perhaps our most powerful tool, giving venues complete flexibility when it comes to wave programming and operating your surf lagoon. Flexibility is the future of surf parks, and this is where it starts.

Enter the shaping room and take a seat behind Endless Surf's Swell Studio interface. This one-of-a-kind operations software allows you to design custom waves based on specific operating scenarios and the skill levels in the pool. As the control center, Swell Studio is the "brains" of our surf lagoon, allowing you to create endlessly flexible waves to ensure each session is satisfying and never stale.

### **OPERATIONS AND ENERGY OPTIMIZATION** FLEXIBLE AND RESPONSIVE OPERATIONS

The simple interface transforms wave operations. In a few simple taps you can have an overview of the lagoon and choose which waves to run in the different zones. Chambers can be operated in any configuration that you like, however we offer three readily available operating scenarios catered to common capacities.