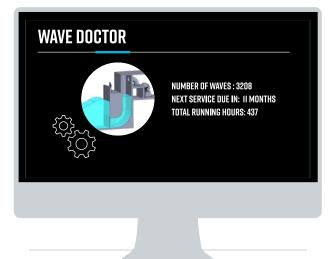

## WAVE DOCTOR

Because the health of your Endless Surf lagoon is important to us, Wave Doctor is our commitment to ensuring that your equipment runs smoothly, and the waves never have to stop pumping. Just like a doctor, this maintenance software component will diagnose common problems before they arise and provide a correct course of treatment, giving operators a view into the inner workings of their wave machinery.

### **SOFTWARE SUPPORT**

- Daily safety check-lists
- Preventative maintenance monitoring and timelines
- Monitor and detect non-responsive hardware
- Real-time power consumption and reporting

### **HARDWARE SUPPORT**

- Inventory of readily available spare parts
- Sensors placed on key equipment for ongoing monitoring
- No parts are submerged!
- Easy maintenance w/ out pool draining
- Increased lifespan of parts
- 24/7 support available from our team of engineers