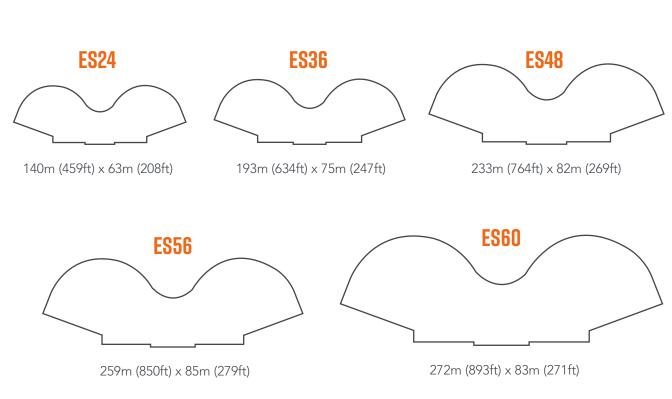

### **SCALABLE IN SIZE**

Dependent on the number of pneumatic wave-making caissons along the backwall of the pool, Endless Surf can be scaled up or down to offer a perfect fit for your venue.

Scaling sizes will influence ride times, and will slightly affect operating modes, however, wave quality is never sacrificed.

ES24 through ES60 are primary sizings, although we can accommodate lagoons larger and smaller or with any number of caissons in between.

### **PERFECT FOR A VARIETY OF SPACES, EQUALLY DESIGNED FOR UNRIVALED SURFING EXPERIENCES AND BUSINESS VIABILITY.**