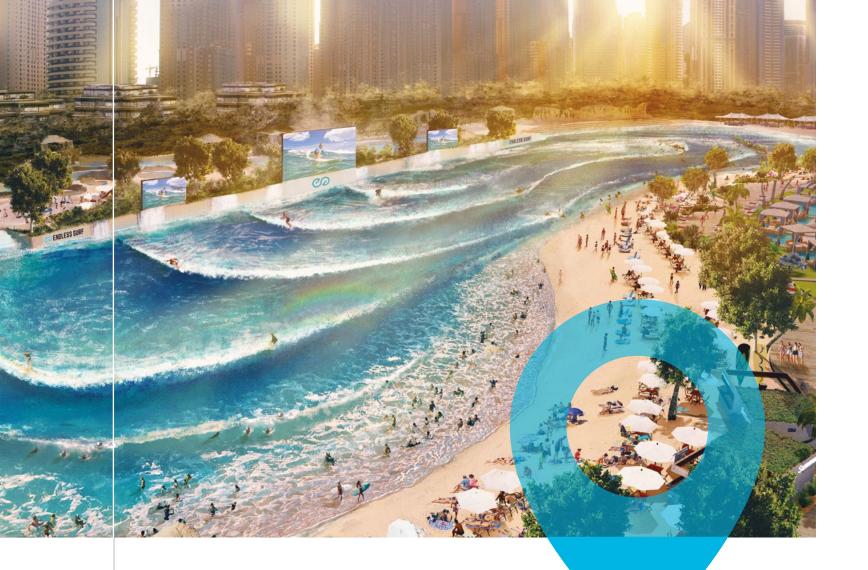

# ANCHORING A Variety of venues

With well over a hundred in planning globally, surf park developments are showing no signs of slowing. From surf-centric venues to large mixed-use developments, Endless Surf anchors many different development types that are executing a variety of business goals. PURE-PLAY SURF PARK SURFTOWN MUNICH

**SPORTS LIFESTYLE HUB** LA VAGUE GRAND PARIS

URBAN MIXED-USE SURF THE WAVE VIETNAM

### **THE POOL**

the lineup.

With 360 degrees of waterfront surrounding Endless Surf, there are ample opportunities to earn ancillary revenue from additional amenities. As a developer, you can even build on and utilize the prime real estate space along the back wall of the lagoon. From resort lodging and commercial real estate space, to beachside dining and complimentary activities, there's plenty of options, depending on your venue type, to increase length of stay and offer more amazing experiences.

### **THE BEACH/BOARDWALK**

Critical to the surf experience, Endless Surf's beachfront is the most naturalistic on the market. With sweeping views of breaking waves, guests can grab a drink of choice and relax and recount waves in an authentic surf environment. Whether its pre or post-session, the beach and boardwalk are another place to earn revenue from cabana rentals and food & beverage, and ultimately build your surf community beyond

# **ORGANIC AND AESTHETIC SHAPE**

With a nonindustrial and the most naturalistic design, Endless Surf offers a maximized beach and waterfront to compliment the surf experience (381m/1250ft) of shoreline on an ES48). Plus, our noninvasive and low-profile technology allows for amazing views of the action and means that there's development potential on top of the back wall of the lagoon.