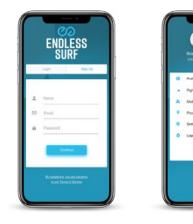

Surf Concierge is Endless Surf's guest management platform, designed to work with Swell Studio, so that your guests have a seamless and easy journey to getting on your waves; waves that are tailored for them because you know who is surfing them.

Powered by Vantage, a venue management platform for resort and entertainment destinations, Surf Concierge gets your surfers on the waves quickly and safely.

# HOW IT WORKS

After creating an online profile, surfers start planning their visit by interacting with the app. Once they get to your surf park, they'll be given a smart wrist band which they can link to their app, so now, with just a simple tap on readers around your venue, you'll instantly know who they are, their skill level, and whether they've signed a waiver. This information is also displayed on the Swell Studio interface, taking the guess work out of programming the right waves for the surfers' skill levels.