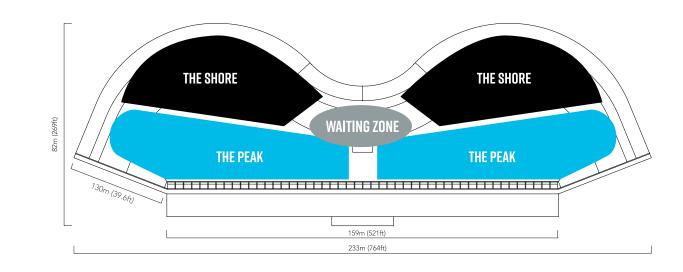

### SURF ZONES FOR ANY SKILL LEVEL

In addition to high capacity and waves per hour, Endless Surf provides dedicated zones for surfers of any skill level. Customizable waves can be programmed at The Peak for advanced and intermediate surfers, while The Shore is available for those learning.

### STANDARD VERSIONS FOR COMPACT FOOTPRINTS

Our standard lagoon version offers a smaller footprint without affecting capacities in the two most important surf zones: The Peak & The Shore. Plus, standard versions also offer slightly longer waves at The Peak, as compared to our extended versions.