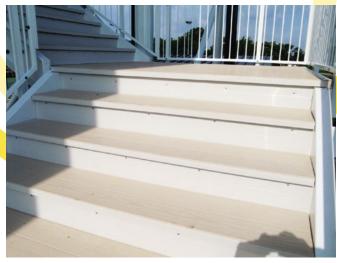

### **Composite Decking**

Composite Decking can be used on stairs and decks to create a fade and stain-resistant surface. Available in a variety of colours, composite decking is highly resistant to rotting, cracking, and splintering.