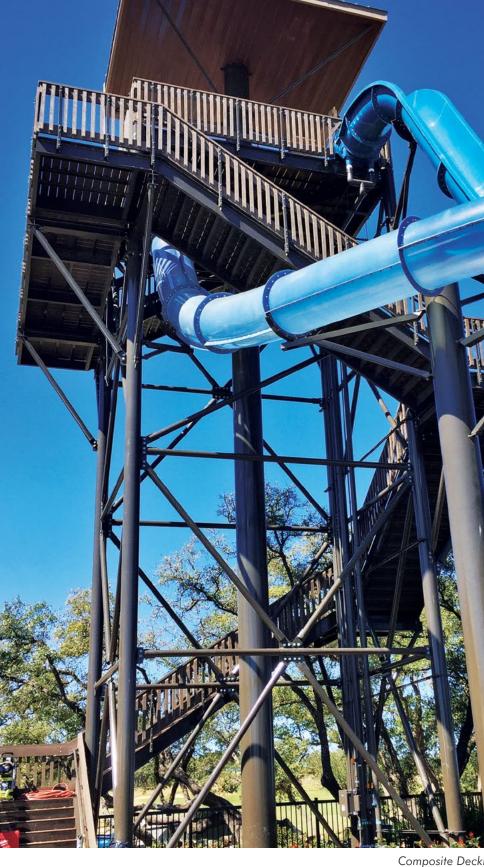

## **Materials & Finishes**

Choosing the right slide tower materials and finishes for your park's environment and climate can help extend the life of your tower while also creating a more enjoyable experience for your guests.

### **Composite Decking**

Composite Decking can be used on stairs and decks to create a fade and stain-resistant surface. Available in a variety of colours, composite decking is highly resistant to rotting, cracking, and splintering.