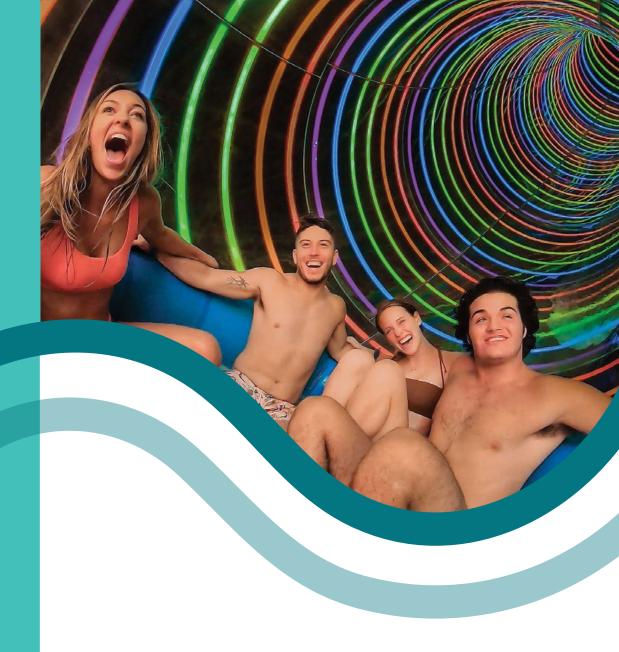

# **Effects**

Slide effects also add to a water slide's ride experience by creating surprise squirts from a water jet, shining a spotlight on dark flumes, or establishing a mysterious atmosphere with carefully chosen music or sound effects.

Using your park's theming or vision as inspiration, WhiteWater can create a custom sound and light package to amplify your ride's slide path with multi-coloured LED lights and sound effects or music.

#### Water Effects

Keep riders on their toes with surprise water features such as misters, water curtains, and arching jets. Or have our talented team create a customer water feature to heighten your slide's ride experience.