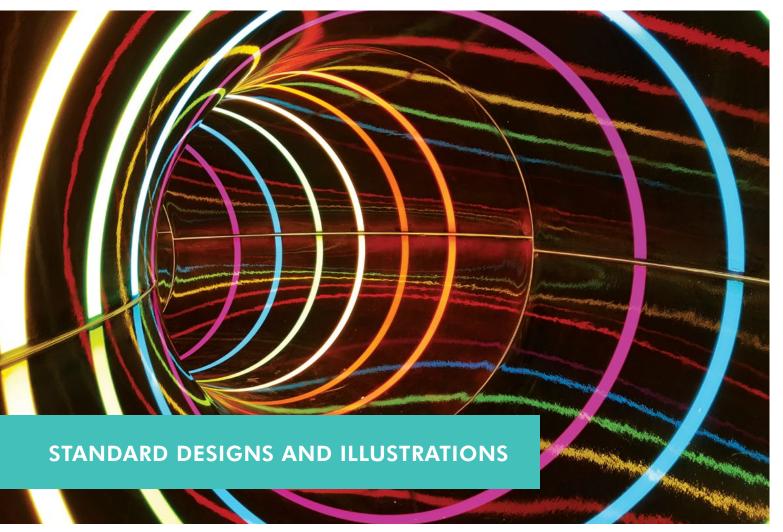

#### HERE ARE OUR STANDARD AQUALUCENT DESIGNS:

POLKA DOTS

CONSISTENT STRIPES GRADIENT THIN GRADIENT WIDE

WE CAN ALSO HELP YOU DESIGN YOUR OWN CUSTOM AQUALUCENT\*:

\*Please consult with WhiteWater for pricing and estimated times.

32 | WhiteWater 33

Polka Dots

Consistent Stripes