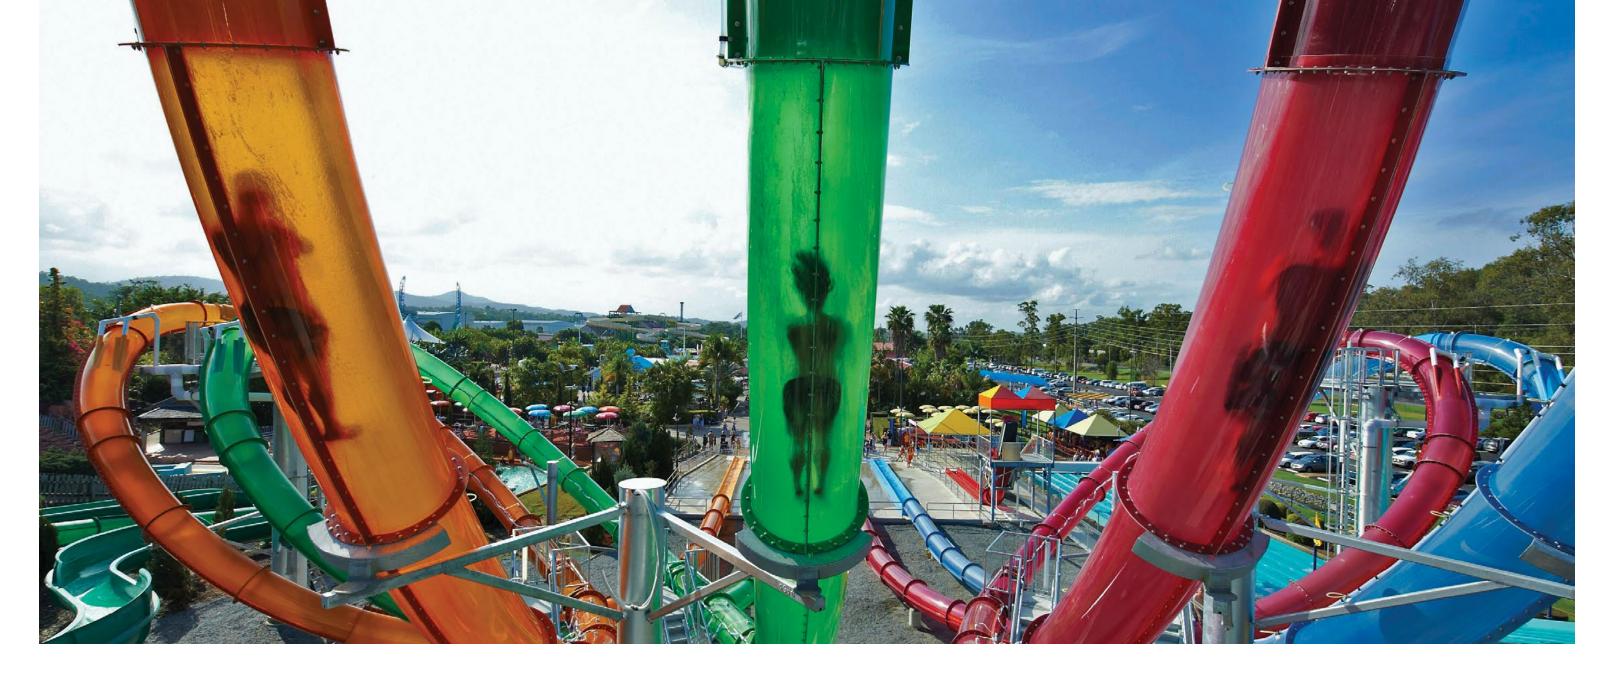

#### **Translucent Colour Palette**

Renowned for its unparalleled clarity and strength, our Translucent RTM fiberglass illuminates enclosed flumes, giving riders the opportunity to see what's ahead, and waiting spectators a sneak peak into what awaits them.

#### TRANSLUCENT FIBERGLASS IS AVAILABLE IN THE FOLLOWING COLOURS:

12 WhiteWater 13

Thrill Waterpark, Perfect Day at CocoCay, Bahamas

14 | WhiteWater | 15

Shankus Waterpark & Resort, India

16 | WhiteWater | 17