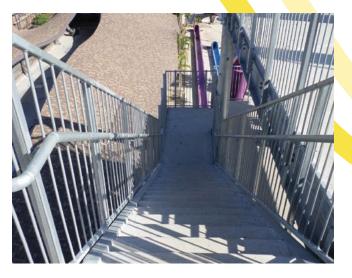

#### Concrete Infill

Our standard slide tower offering features stairs made of galvanized steel pans with concrete infill decks and steps.

#### **Interlocking Decking**

Interlocking Decking is lightweight, nonslip,woodgrain planking for stairs and decks. Easy to install, interlocking decking systems are virtually maintenance-free and stay cool to the touch for year-round comfort.

### Fiberglass Grating

Fiberglass Grating is used on tower stairs and decks to create a completely non-corrosive, durable, and non-slip surface with the optional safety feature of a yellow strip on the leading edge of each step.

### **Composite Decking**

Composite Decking can be used on stairs and decks to create a fade and stain-resistant surface. Available in a variety of colours, composite decking is highly resistant to rotting, cracking, and splintering.