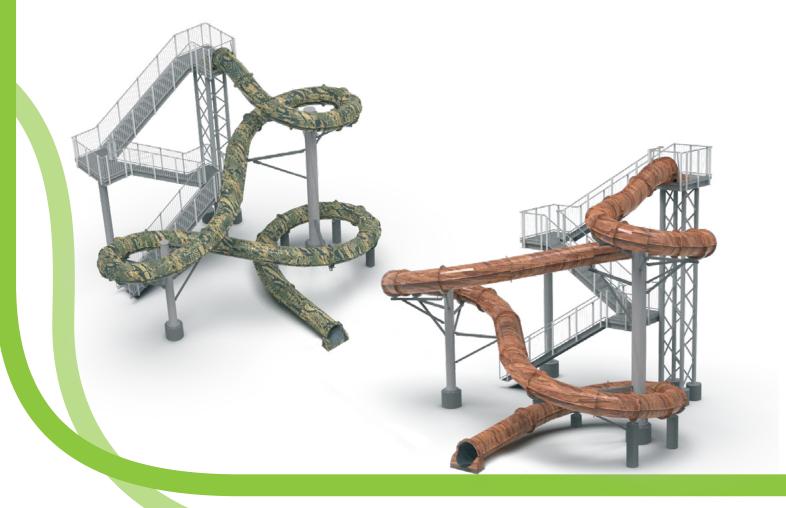

# **Tower Theming**

WhiteWater can create aesthetic tower solutions to match your budget, environment, and footprint—from simple cladding to new organic forms, the possibilities are wide ranging.

Transform your towers into works of art which enhance your park's overall appearance.

Towers - Tower Theming 51

52 | WhiteWater 53