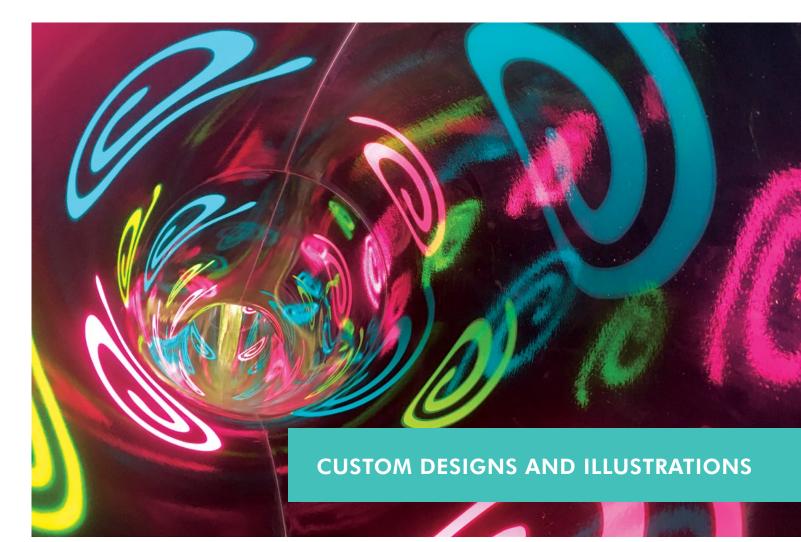

#### HERE ARE OUR STANDARD AQUALUCENT DESIGNS:

POLKA DOTS

CONSISTENT STRIPES GRADIENT THIN GRADIENT WIDE

WE CAN ALSO HELP YOU DESIGN YOUR OWN CUSTOM AQUALUCENT\*:

\*Please consult with WhiteWater for pricing and estimated times.

32 | WhiteWater 33

Polka Dots

Consistent Stripes