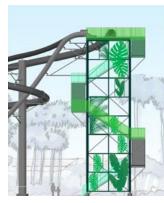

## **Materials & Finishes**

Choosing the right slide tower materials and finishes for your park's environment and climate can help extend the life of your tower while also creating a more enjoyable experience for your guests.

#### **COMPARISON CHART**

| Good • C             | Better          | • O E                   | Best • •              |                      |
|----------------------|-----------------|-------------------------|-----------------------|----------------------|
|                      | Concrete Infill | Interlocking<br>Decking | Fiberglass<br>Grating | Composite<br>Decking |
| Longevity            |                 |                         | •••                   |                      |
| Appearance           |                 |                         |                       |                      |
| Cost                 |                 |                         | lacktriangle          |                      |
| Feel                 |                 |                         |                       |                      |
| Customizability      |                 |                         |                       |                      |
| Ease of Installation |                 | lacktriangle            |                       | lacktriangle         |
| Use Indoor           |                 |                         |                       |                      |
| Ease of Maintenance  |                 |                         |                       |                      |
| Value                |                 |                         |                       |                      |
| The Verdict          | Best Price      | Best Value              | Best Overall          | Best Looking         |

### Fiberglass Grating

Fiberglass Grating is used on tower stairs and decks to create a completely non-corrosive, durable, and non-slip surface with the optional safety feature of a yellow strip on the leading edge of each step.

Towers - Materials & Finishes 45

Towers - Materials & Finishes 47

Composite Decking

Fiberglass Grating

Fiberglass Grating

Towers - Design and Options Inspiration | 49