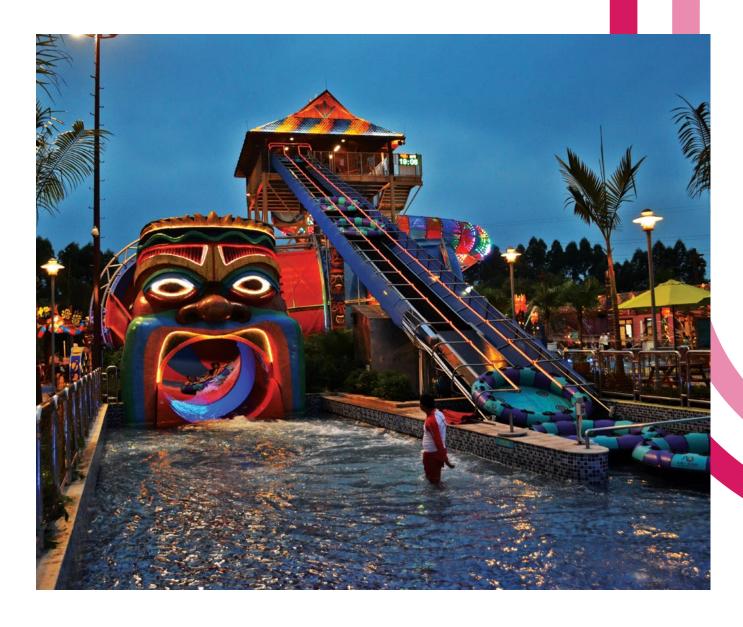

38 WhiteWater Special Special

Fiberglass - Effects Inspiration | 41

Dotting your park's skyline, utilitarian slide towers often stand out in contrast to the carefully selected colours of your water slides, theming, and landscape.

Better known for their function than their form, towers are often overlooked as an opportunity to enhance the guest experience in a water park.

## **Materials & Finishes**

Choosing the right slide tower materials and finishes for your park's environment and climate can help extend the life of your tower while also creating a more enjoyable experience for your guests.