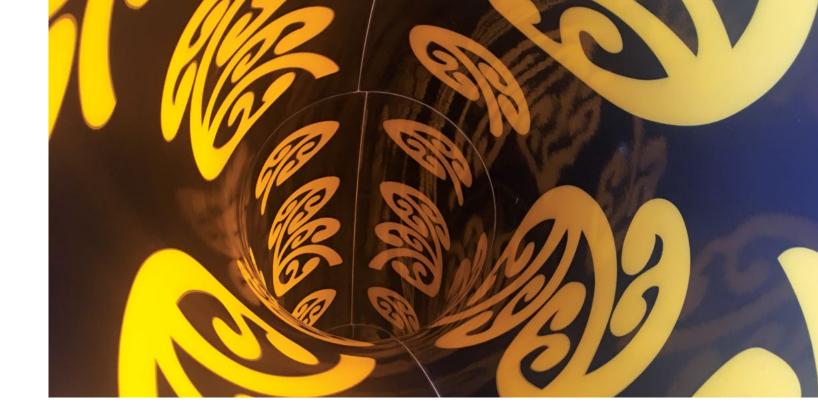

#### Thematic Veils

Go beyond colour be transforming your slide's appearance with fiberglass veils. Choose from an extensive catalogue of designs to add a patterned layer to your slide to complement your park's brand, theme, or narrative.

Veils can help set the scene for your attractions; choose menacing patterns to alert your guests to the thrilling ride that awaits them or pick a cheerful design to welcome families.

Available on our SilkTek™ close-moulded fiberglass on both the ride and non-ride side surfaces. Available on our open mould fiberglass on the non-ride surface only.

#### HERE ARE A FEW OF THE POTENTIAL VEIL DESIGNS AVAILABLE OR **CHOOSE FROM OUR EXTENSIVE CATALOGUE:**

VIPER CAMO

METAL WEAVE

CORK

BAMBOO

CONCRETE

WATER DROPS AURORA PINK