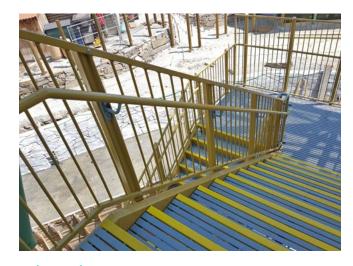

### Fiberglass Grating

Fiberglass Grating is used on tower stairs and decks to create a completely non-corrosive, durable, and non-slip surface with the optional safety feature of a yellow strip on the leading edge of each step.