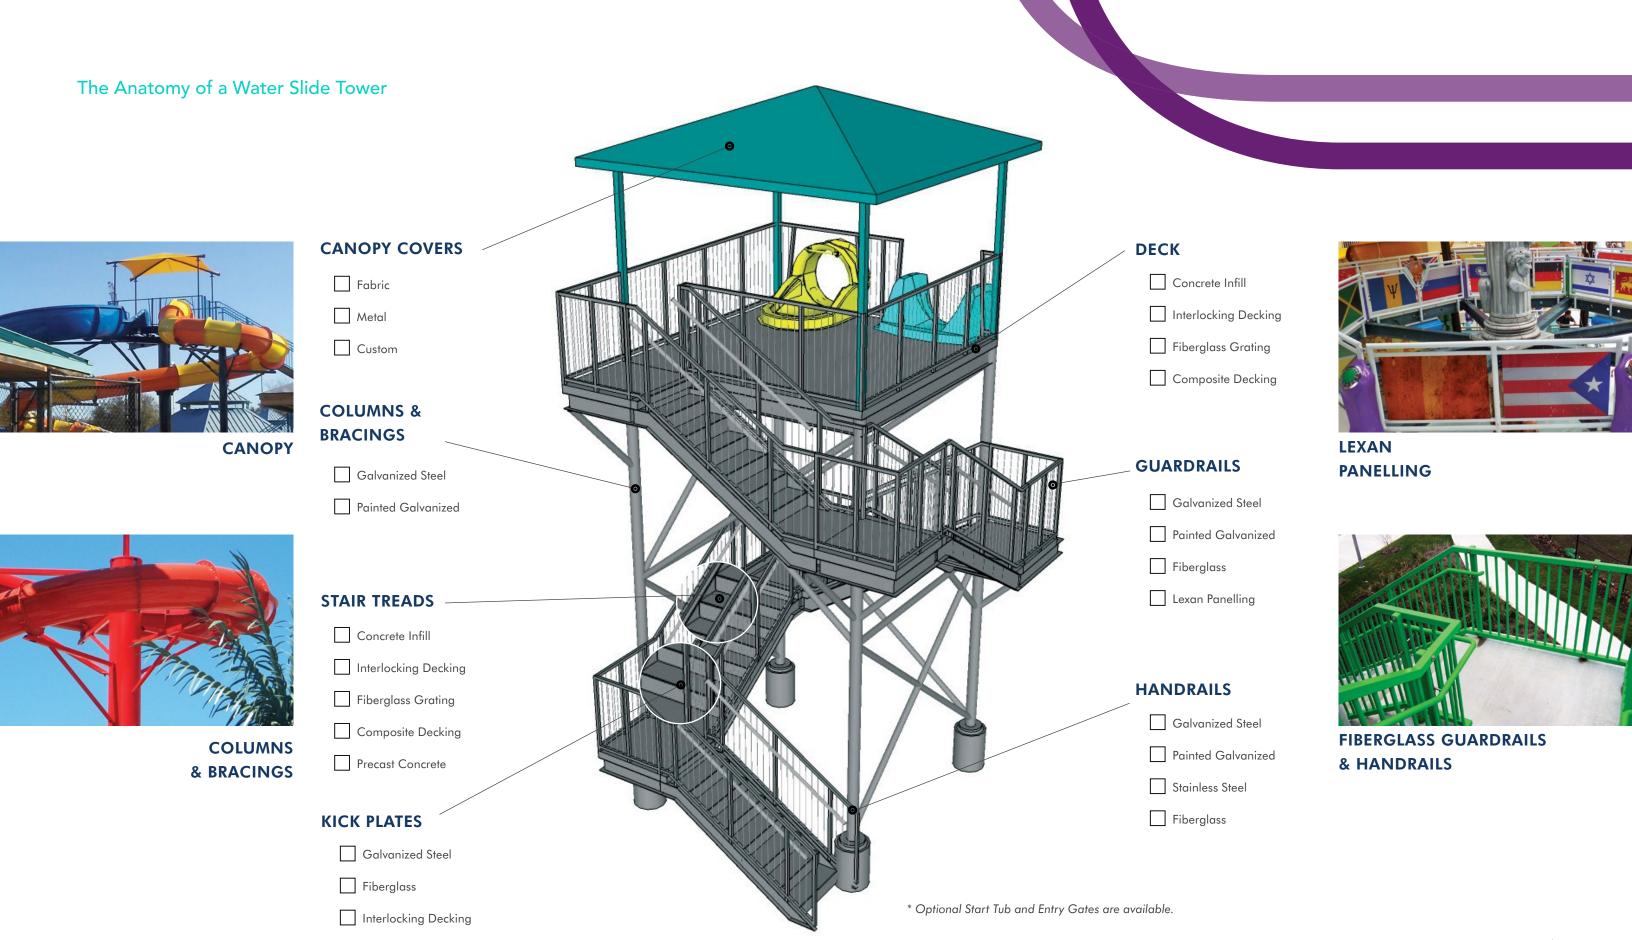

## **Materials & Finishes**

Choosing the right slide tower materials and finishes for your park's environment and climate can help extend the life of your tower while also creating a more enjoyable experience for your guests.

#### **COMPARISON CHART**

| Good • C             | Better          | • O E                   | Best • •              |                      |
|----------------------|-----------------|-------------------------|-----------------------|----------------------|
|                      | Concrete Infill | Interlocking<br>Decking | Fiberglass<br>Grating | Composite<br>Decking |
| Longevity            |                 |                         | •••                   |                      |
| Appearance           |                 |                         |                       |                      |
| Cost                 |                 |                         | lacktriangle          |                      |
| Feel                 |                 |                         |                       |                      |
| Customizability      |                 |                         |                       |                      |
| Ease of Installation |                 | lacktriangle            |                       | lacktriangle         |
| Use Indoor           |                 |                         |                       |                      |
| Ease of Maintenance  |                 |                         |                       |                      |
| Value                |                 |                         |                       |                      |
| The Verdict          | Best Price      | Best Value              | Best Overall          | Best Looking         |

#### Concrete Infill

Our standard slide tower offering features stairs made of galvanized steel pans with concrete infill decks and steps.

#### **Interlocking Decking**

Interlocking Decking is lightweight, nonslip,woodgrain planking for stairs and decks. Easy to install, interlocking decking systems are virtually maintenance-free and stay cool to the touch for year-round comfort.

### Fiberglass Grating

Fiberglass Grating is used on tower stairs and decks to create a completely non-corrosive, durable, and non-slip surface with the optional safety feature of a yellow strip on the leading edge of each step.

### **Composite Decking**

Composite Decking can be used on stairs and decks to create a fade and stain-resistant surface. Available in a variety of colours, composite decking is highly resistant to rotting, cracking, and splintering.