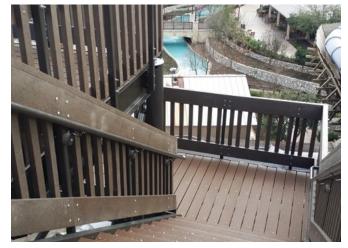

#### **Interlocking Decking**

Interlocking Decking is lightweight, nonslip,woodgrain planking for stairs and decks. Easy to install, interlocking decking systems are virtually maintenance-free and stay cool to the touch for year-round comfort.