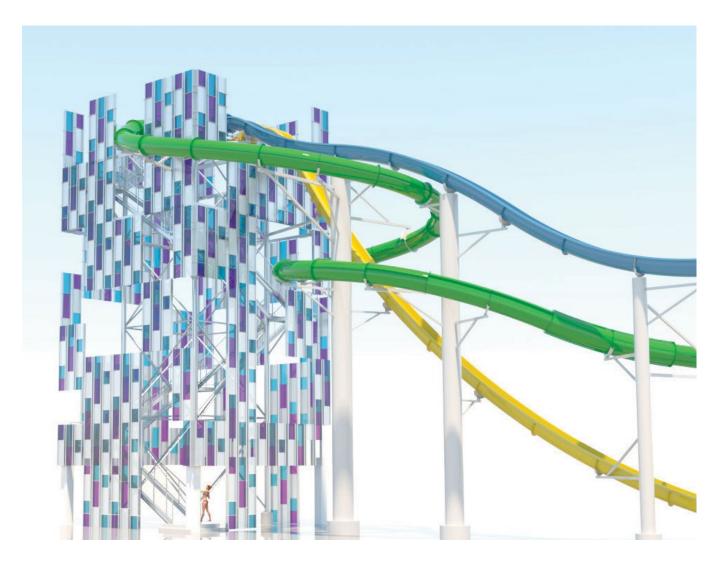

38 WhiteWater Special Special

Fiberglass - Effects Inspiration | 41

Dotting your park's skyline, utilitarian slide towers often stand out in contrast to the carefully selected colours of your water slides, theming, and landscape.

Better known for their function than their form, towers are often overlooked as an opportunity to enhance the guest experience in a water park.

## **Materials & Finishes**

Choosing the right slide tower materials and finishes for your park's environment and climate can help extend the life of your tower while also creating a more enjoyable experience for your guests.