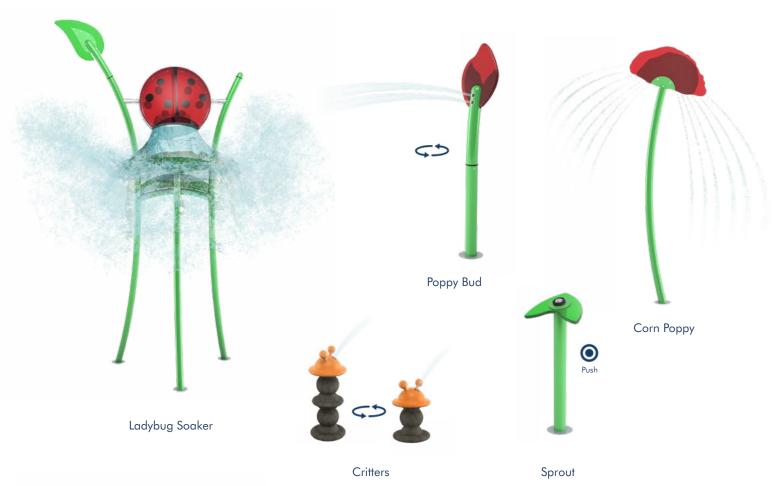

#### Flora and Fauna

Think Mother Nature but enhanced with more fun and excitement! The Flora & Fauna Collection turns things we see around us daily—flowers, worms, butterflies, mushrooms, leaves, caterpillars, and more—into water spouts and fountains.

#### Accents

There is nothing more beautiful than the wonders of nature, and our Grasslands by ehring Collection emulates the majestic natural beauty that surrounds us. From ladybirds and flowers to dragonflies and snakes, Grasslands takes a cue from the world around us and combines it with sprays, soakers, drops, and

#### **Activators**

Eco Activator Base Power Post Presto Ringmaster Sprout Whirler

Ladybug Soaker

#### Soakers & Spinners Therapy

Aqua-Drop

Beach Ball Soaker Big Top Soaker Crow's Nest Dew Drop Encore Ladybug Soaker Poly Palm Coco Mega Soaker Sneaky Soaker 2 Sneaky Soaker 3 Sneaky Soaker Spin 2 Sneaky Soaker Spin 3 Twist N' Spill 1 Twist N' Spill 2