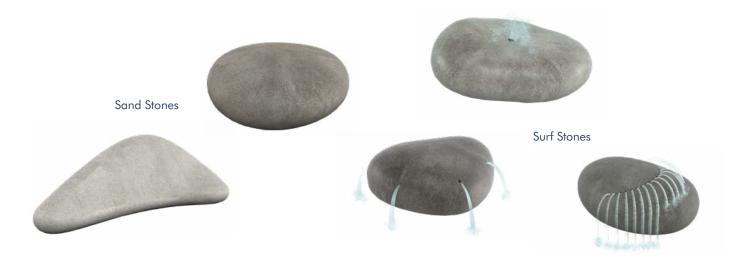

#### Stones & Spray Clusters

What can be more fun than stones that shoot water? We offer a range of Stones that are inspired by the smooth pebbles found in streams and rivers—they come in various sizes, from small to big, that provide a calm space for kids to rest and relax.

Spray Clusters encourage creative play through the unique placements of sprays. One of our Spray Clusters, Tide Pools, features stones and other elements on uneven ground, allowing shallow pools to form between stones. Within these pools are marine animal sprays such as seashells and starfish.