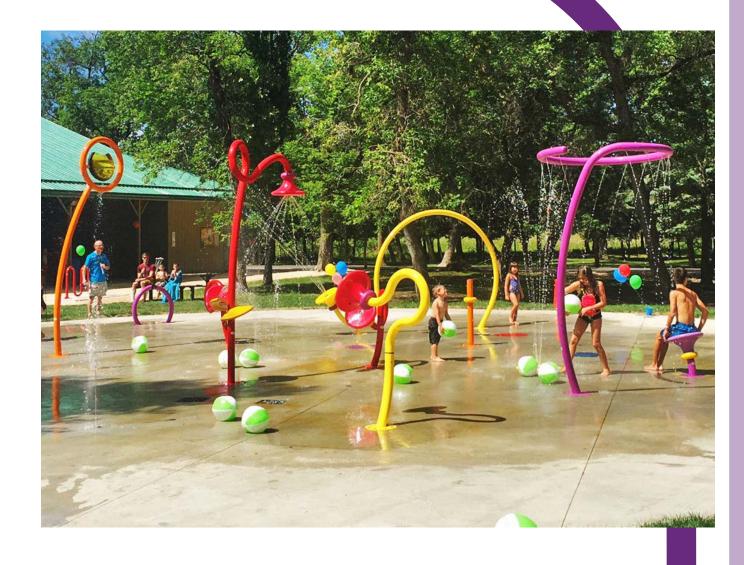

#### Cirque by ehring

With the spirit of collaboration at its heart, Cirque by ehring brings back memories of the circus, with bright, bold colours and whimsical, looping play features. Kids can work together to spin cannons and activate Boingos, or shoot jets of water at their friends.

#### **Colour Theme**

Big Top Soaker

Aqua-Knot

Collections: CIRQUE BY EHRING 61

Collections: CIRQUE BY EHRING 63