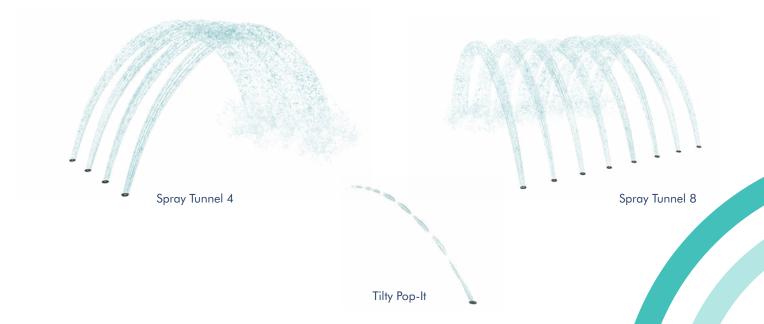

## **Collections**

Because of the breadth and variety of the AquaSplash product line, we have grouped similar elements together based on colour, theme, and function into Collections. These Collections help you create a splash pad with a coherent theme that incorporates a variety of elements such as sprays, soakers, tunnels, blasters, and arches to create a wonderland of play. The various elements in each of these Collections can be moved around or added on in stages, making them cost-effective for smaller budgets.