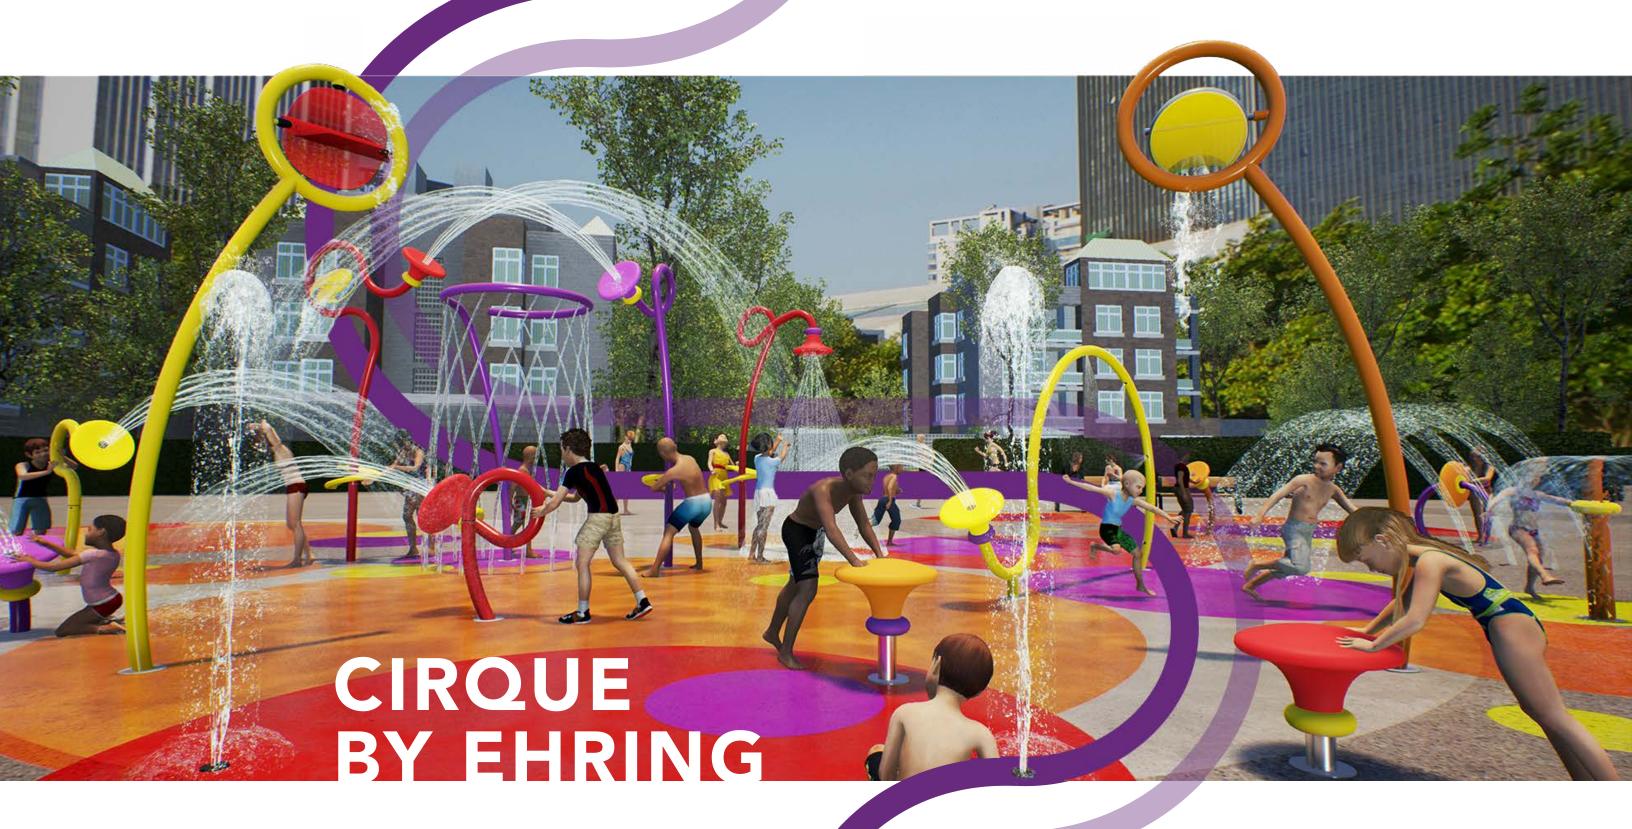

#### Cirque by ehring

With the spirit of collaboration at its heart, Cirque by ehring brings back memories of the circus, with bright, bold colours and whimsical, looping play features. Kids can work together to spin cannons and activate Boingos, or shoot jets of water at their friends.

#### **Colour Theme**

Big Top Soaker

Aqua-Knot

Collections: CIRQUE BY EHRING 61

Collections: CIRQUE BY EHRING 63