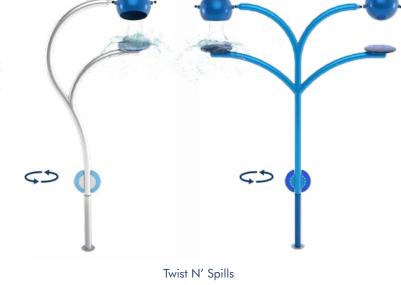

#### Soakers & Spinners Therapy

Aqua-Drop

Beach Ball Soaker Big Top Soaker Crow's Nest Dew Drop Encore Ladybug Soaker Poly Palm Coco Mega Soaker Sneaky Soaker 2 Sneaky Soaker 3 Sneaky Soaker Spin 2 Sneaky Soaker Spin 3 Twist N' Spill 1 Twist N' Spill 2