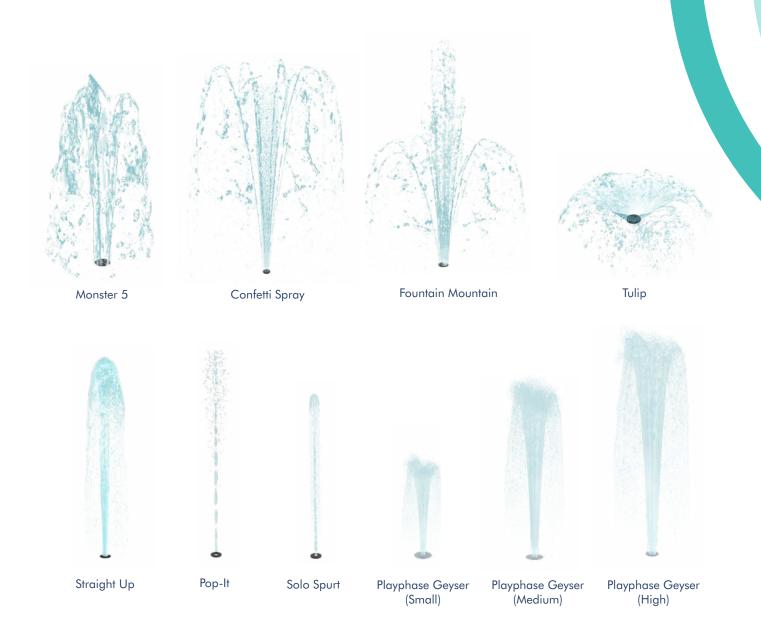

## **Collections**

Because of the breadth and variety of the AquaSplash product line, we have grouped similar elements together based on colour, theme, and function into Collections. These Collections help you create a splash pad with a coherent theme that incorporates a variety of elements such as sprays, soakers, tunnels, blasters, and arches to create a wonderland of play. The various elements in each of these Collections can be moved around or added on in stages, making them cost-effective for smaller budgets.