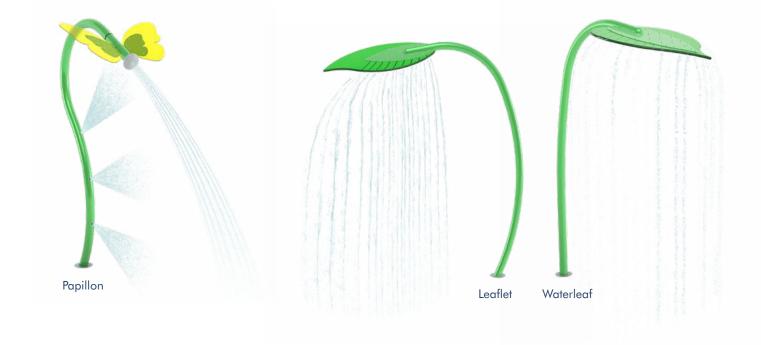

#### Flora and Fauna

Think Mother Nature but enhanced with more fun and excitement! The Flora & Fauna Collection turns things we see around us daily—flowers, worms, butterflies, mushrooms, leaves, caterpillars, and more—into water spouts and fountains.

#### Accents

Collections: FLORA & FAUNA 35

36 WhiteWater Collections: FLORA & FAUNA 37