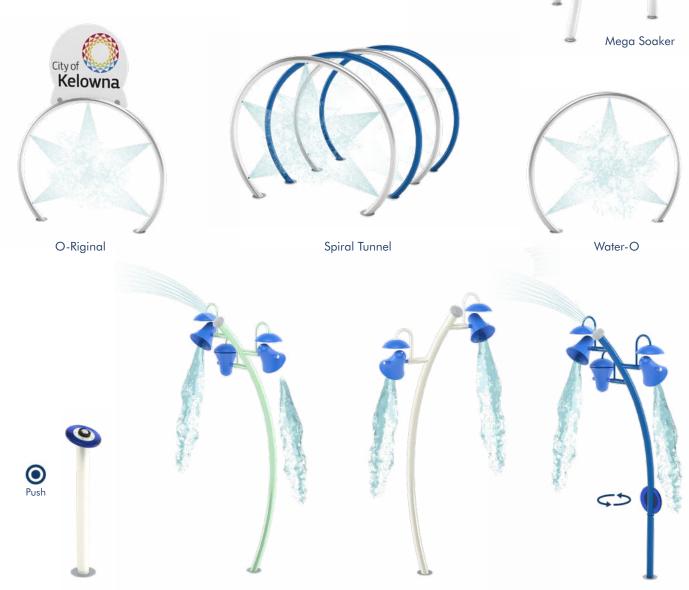

#### Twist and Spout

Futuristically-inspired, the Twist & Spout Collection combines purples, blues, and silver with circular, curved elements that spin around their axes. This Collection is perfectly suited to urban-themed water parks that benefit from its sophisticated, spherical look.

#### Colour Theme

Spiral Tunnel

Water-O

Fun-Brella Team Blaster

Splash Blaster

Collections: TWIST & SPOUT 25

26 WhiteWater Collections: TWIST & SPOUT 27

Collections: ROCKSTAR 29