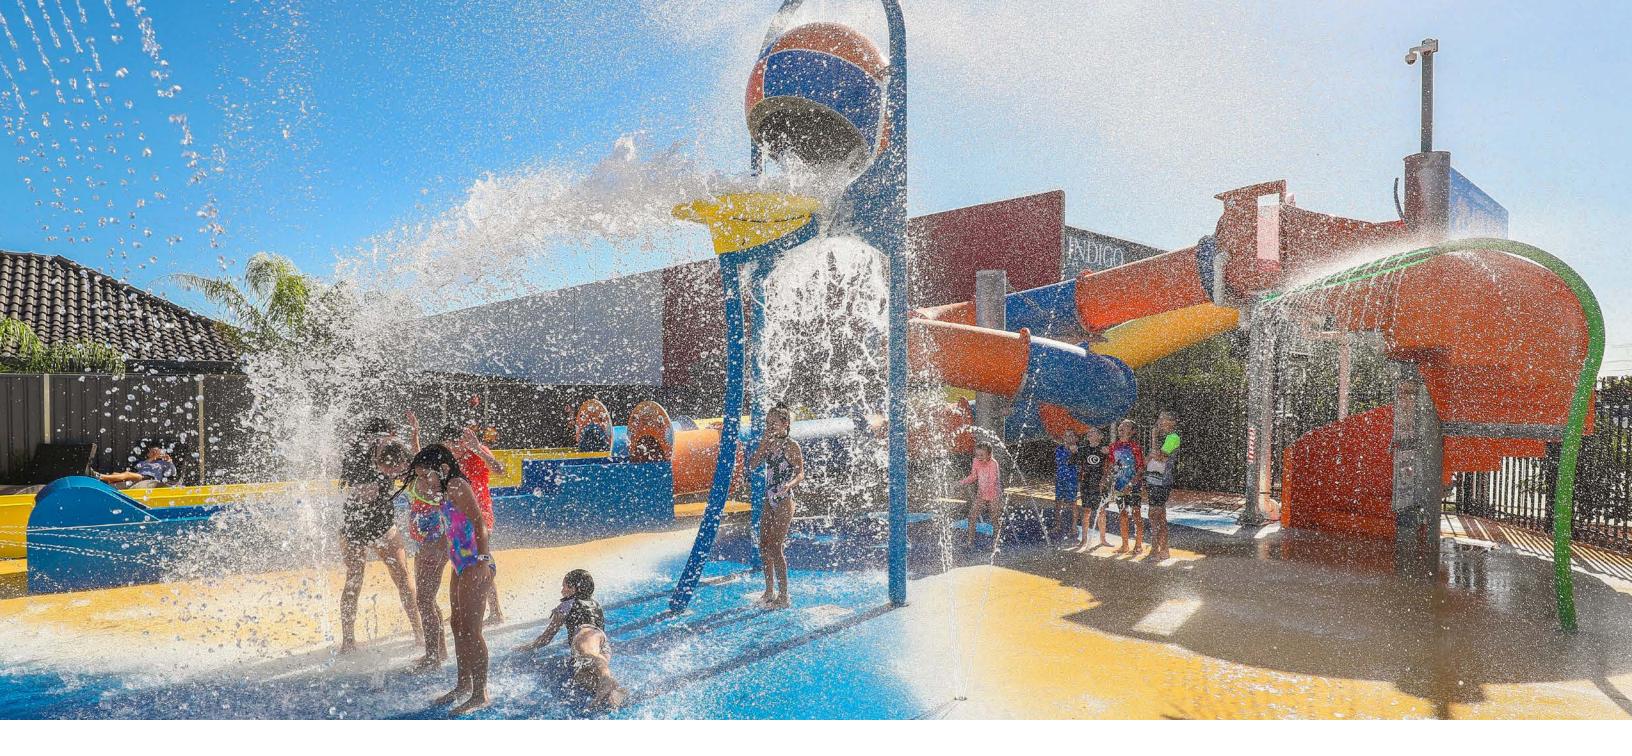

## **Collections**

Because of the breadth and variety of the AquaSplash product line, we have grouped similar elements together based on colour, theme, and function into Collections. These Collections help you create a splash pad with a coherent theme that incorporates a variety of elements such as sprays, soakers, tunnels, blasters, and arches to create a wonderland of play. The various elements in each of these Collections can be moved around or added on in stages, making them cost-effective for smaller budgets.

Collections 15