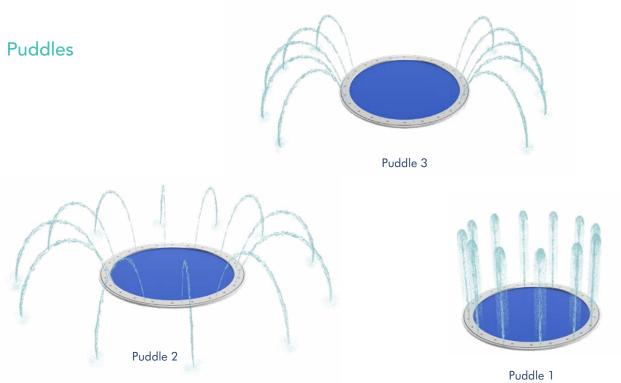

#### **Ground Sprays**

Ground Sprays are an integral part of any splash pad. They can be standalone or combined with various other elements such as Illuminators or designed into interesting patterns. Ground Sprays are very versatile elements that can create shapes, be of different heights and lengths, and even be used as placeholders for more intricate elements that are to be added in the future.

To create an extra layer of interactivity, ground sprays can be activated by being stepped on, as in Puddles and Tappin' Tunes. Puddles create sprays of different shapes and heights when stepped or jumped on, and Tappin' Tunes is a keyboard with sprays on each key.