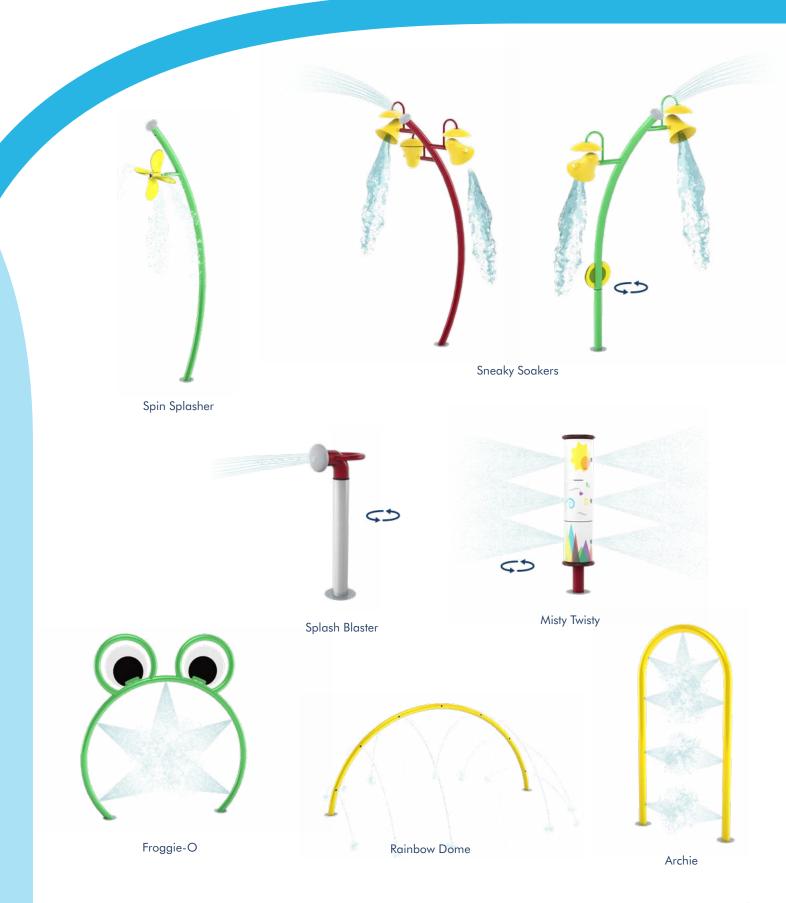

#### Plus!

Power Post

Plus! is a series of elements that can be added into any of the Collections to make your play structure or splash pad even more fun! Plus! features interactive elements like Blasters and Misty Twisty that kids can take control of, as well as static elements such as Spiral Tunnels and Sneaky Soakers.

Seaky Soakers