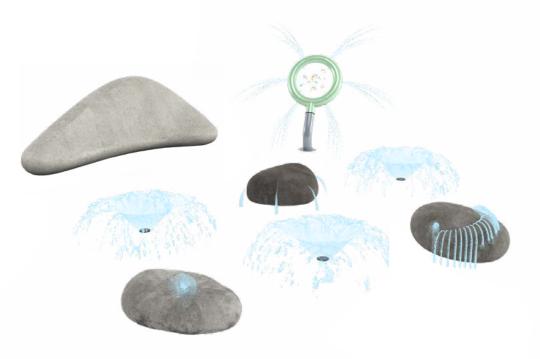

#### Stones & Spray Clusters

What can be more fun than stones that shoot water? We offer a range of Stones that are inspired by the smooth pebbles found in streams and rivers—they come in various sizes, from small to big, that provide a calm space for kids to rest and relax.

Spray Clusters encourage creative play through the unique placements of sprays. One of our Spray Clusters, Tide Pools, features stones and other elements on uneven ground, allowing shallow pools to form between stones. Within these pools are marine animal sprays such as seashells and starfish.