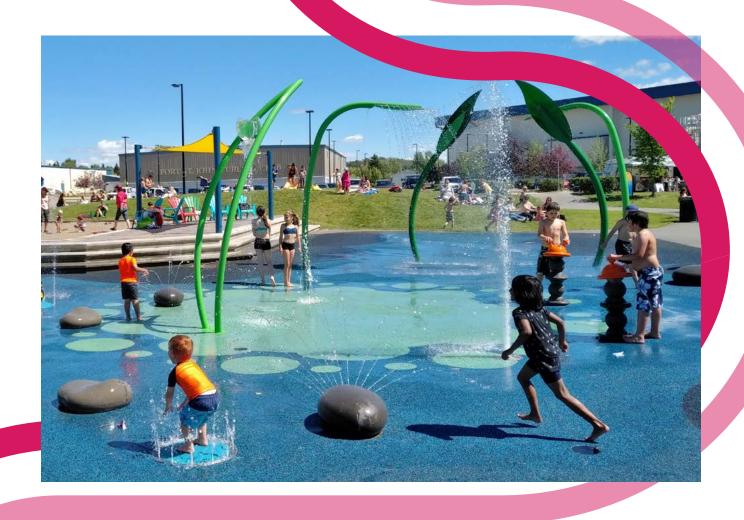

#### Flora and Fauna

Think Mother Nature but enhanced with more fun and excitement! The Flora & Fauna Collection turns things we see around us daily—flowers, worms, butterflies, mushrooms, leaves, caterpillars, and more—into water spouts and fountains.