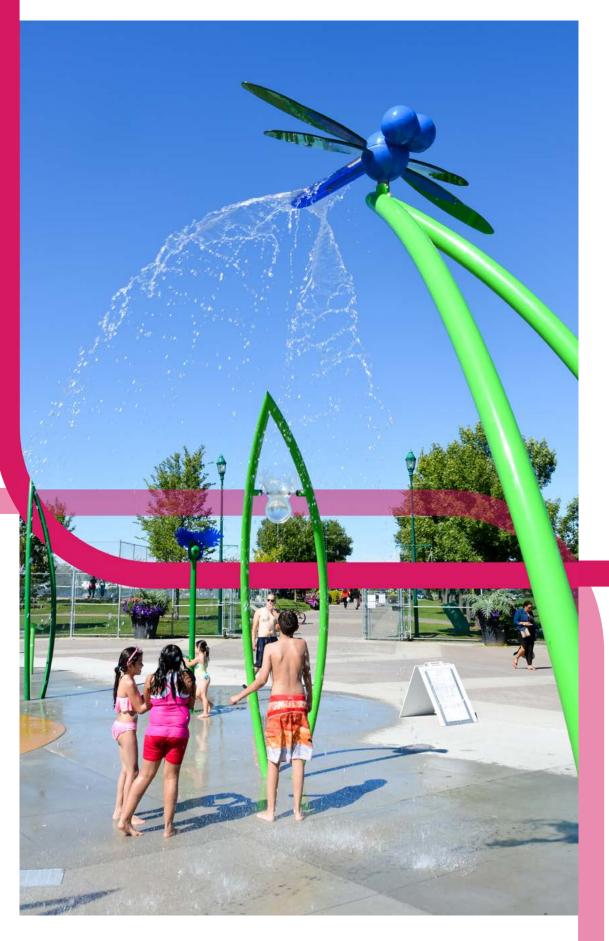

#### **Diversity of Choice**

Our AquaSplash line can be used to complement the multi-level play structures in our portfolio, and can be configured to create well-rounded, multi-element splash pads suitable for kids of all ages—from toddlers to teens. Let kids run free and boost colour and play value by adding Life Floor's foam-rubber flooring system, which has been designed to reduce slips and falls.

With hundreds of elements that can be chosen from and combined to create a one-of-a-kind experience, we have options for every price point, capacity requirement, footprint, and demographic.