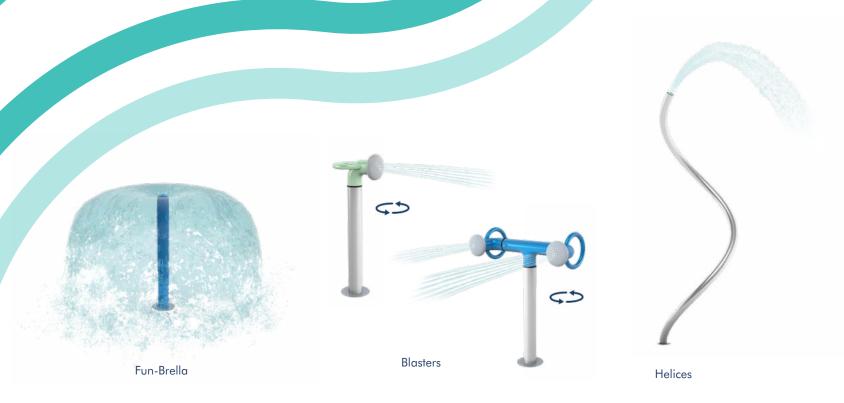

#### Plus!

Power Post

Plus! is a series of elements that can be added into any of the Collections to make your play structure or splash pad even more fun! Plus! features interactive elements like Blasters and Misty Twisty that kids can take control of, as well as static elements such as Spiral Tunnels and Sneaky Soakers.