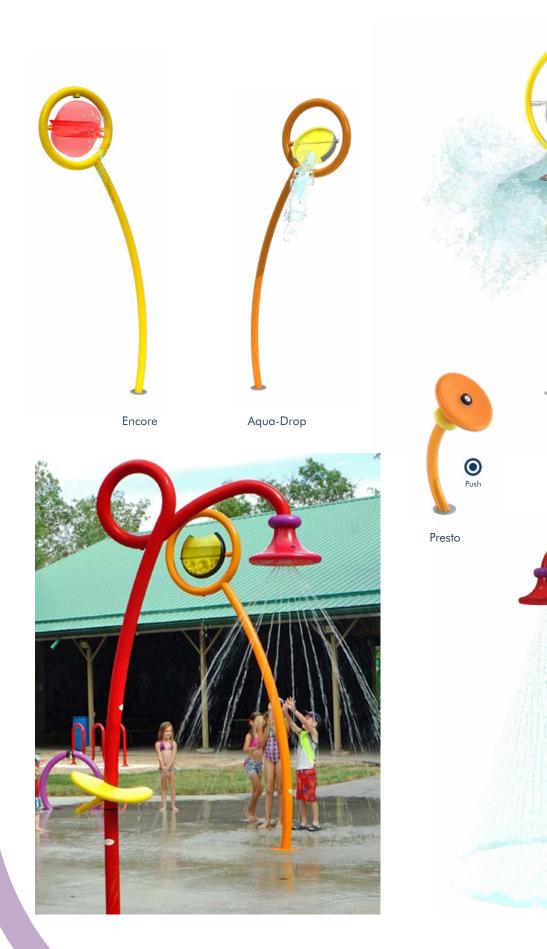

#### Soakers & Spinners Therapy

Aqua-Drop

Beach Ball Soaker Big Top Soaker Crow's Nest Dew Drop Encore Ladybug Soaker Poly Palm Coco Mega Soaker Sneaky Soaker 2 Sneaky Soaker 3 Sneaky Soaker Spin 2 Sneaky Soaker Spin 3 Twist N' Spill 1 Twist N' Spill 2

#### **Activators**

Eco Activator Base Power Post Presto Ringmaster Sprout Whirler