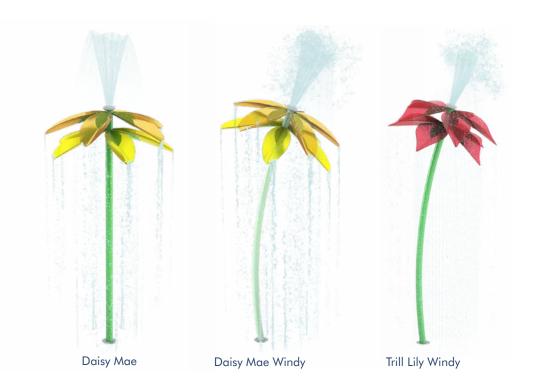

#### Prism

Packed with colourful elements, just like the daydreams of children, Prism captures the imagination with its bright yellows, reds, and greens with a multitude of shapes, animals, and plants in the theme.

#### **Colour Theme**

18 WhiteWater Collections: PRISM 19