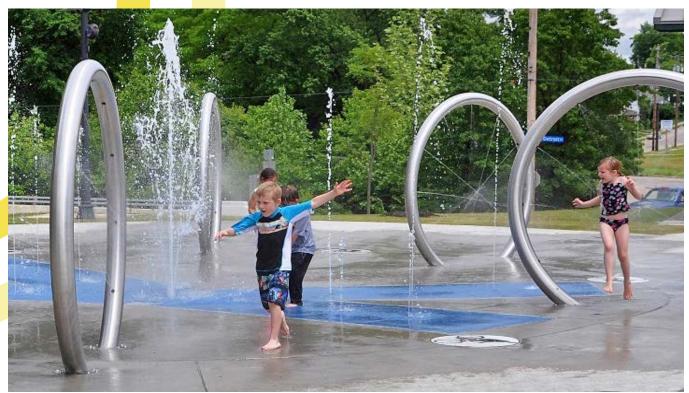

## Introduction

Children need creative play as part of their development, as they're inspired by their limitless imaginations. Toys such as building blocks to jigsaw puzzles help stimulate children's developing minds, helping them grow and shaping them into full-fledged adults. Based on the philosophies of unstructured, free play, our AquaSplash line of products help create spaces that are not limited by age or physical ability, but instead, allow kids to choose their own adventures.

#### **Diversity of Choice**

Our AquaSplash line can be used to complement the multi-level play structures in our portfolio, and can be configured to create well-rounded, multi-element splash pads suitable for kids of all ages—from toddlers to teens. Let kids run free and boost colour and play value by adding Life Floor's foam-rubber flooring system, which has been designed to reduce slips and falls.

## We can help you design the perfect splash pad

Every child plays differently, hence, we have a lineup of products that includes features suitable for every play style. Child psychologists have long identified that play encompasses a wide variety of activities. There is physical play to help physical development, imaginative play that leads to cognitive development, adventure play that builds confidence, and social play that gives kids skills to interact with their peers.