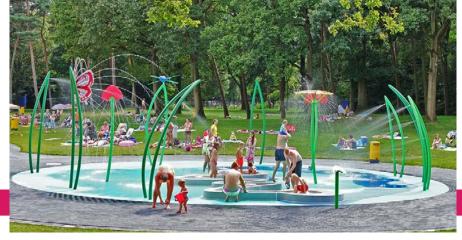

## **Collections**

Because of the breadth and variety of the AquaSplash product line, we have grouped similar elements together based on colour, theme, and function into Collections. These Collections help you create a splash pad with a coherent theme that incorporates a variety of elements such as sprays, soakers, tunnels, blasters, and arches to create a wonderland of play. The various elements in each of these Collections can be moved around or added on in stages, making them cost-effective for smaller budgets.

Collections 15