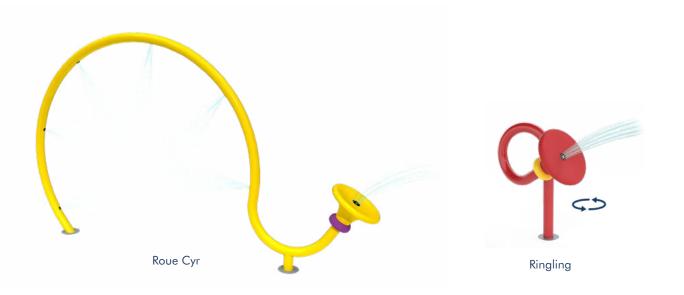

#### Classic Plus!

Agua Arch Archie Blue Whale Body Froggie-O O-riginal Rainbow Rainbow Dome Roue Cyr Spiral Tunnel

#### Cannons

Carronade Cosmic Cannon Ringling Splash Blaster Surf Cannon Team Blaster Wiggly Wiggly Jr. Critter 1

Critter 2

Froggie-O Papillon Caterspiller Charger Gerome Whale Tail Octopus Ogo Ogopogo Critter 1 Critter 2 Charlotte Flutter Sparx