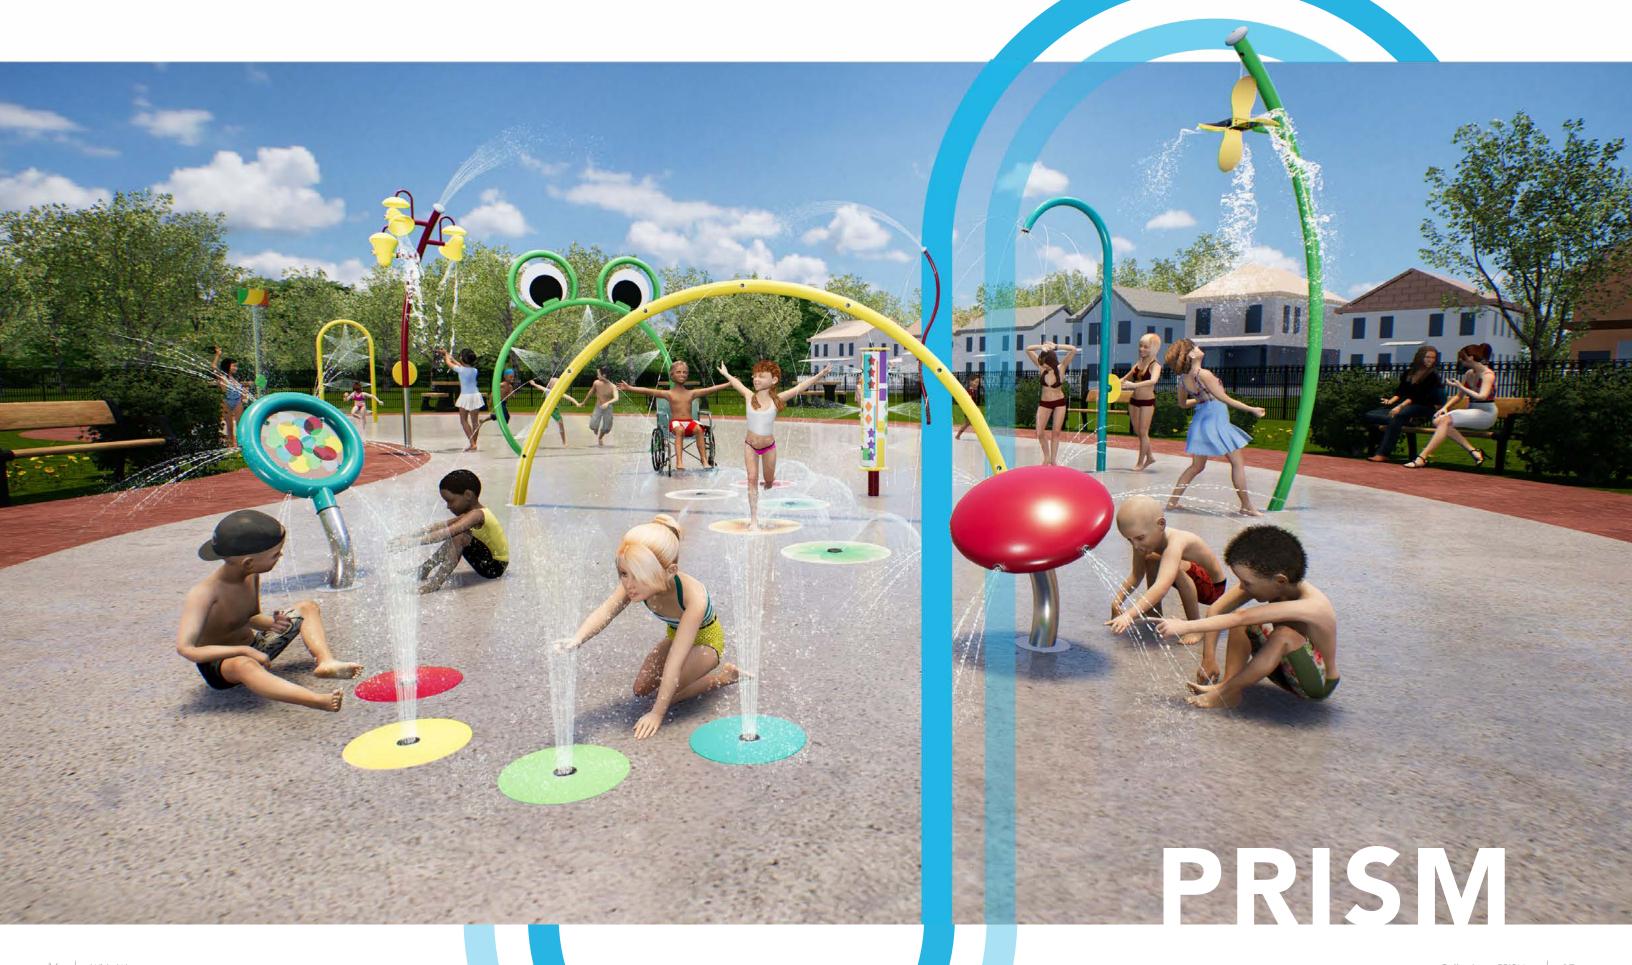

#### Prism

Packed with colourful elements, just like the daydreams of children, Prism captures the imagination with its bright yellows, reds, and greens with a multitude of shapes, animals, and plants in the theme.