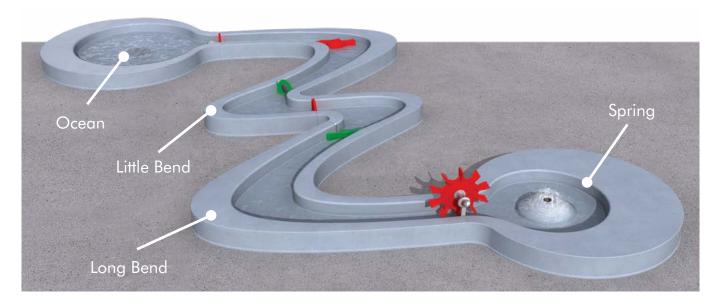

Tide Pools

There is nothing quite like discovering how water moves and interacts with other objects. With WaterWays, kids can guide flowing water into waterfalls and gullies, through spinning weirs and tipping buckets, across holes and into whirling basins. Each component is designed with safety in mind, so children of any age can discover the fun ways that water moves. All of the moving parts are made with soft material that won't trap or injure delicate fingers and hands, making the experience not only fun, but minimizes the potential for injuries as well.

#### Discovery Stream by ehring

Discovery Stream fosters kids' imaginations by creating a world of endless play possibilities. It is a modular stream bed packed full of fascinating water weirs that encourage children to play with both the physical components and their active imaginations. Designed with bends and curves so that water moves just like in a real river, Discovery Stream features fish, moving grass, and much more!