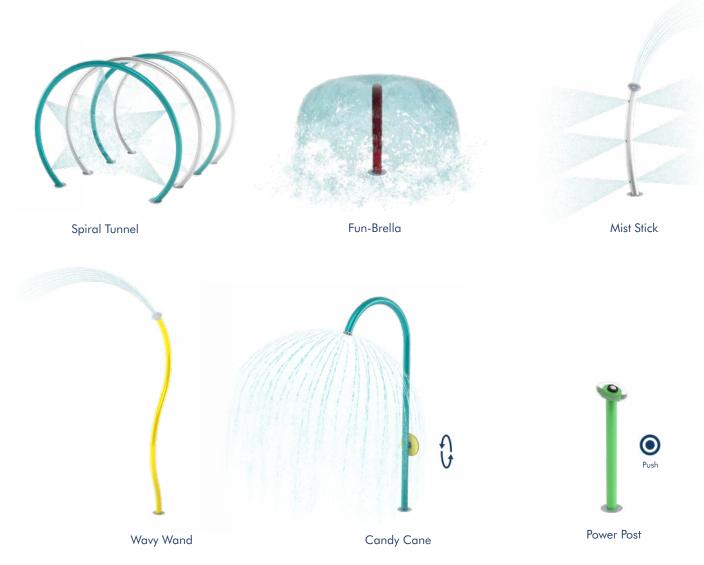

#### Plus!

Power Post

Plus! is a series of elements that can be added into any of the Collections to make your play structure or splash pad even more fun! Plus! features interactive elements like Blasters and Misty Twisty that kids can take control of, as well as static elements such as Spiral Tunnels and Sneaky Soakers.