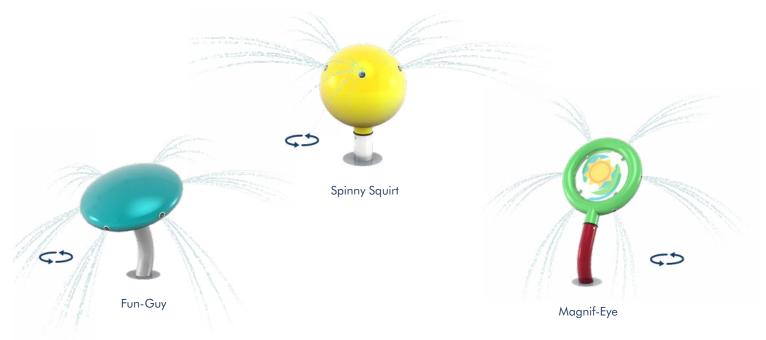

#### **Small Splashes**

Critter 2 Djembe Funbrella Fun-Guy Magnif-Eye Octopus Solis 24 Solis 36 Spinny Squirt U.S.O. Water Weaver 1

Wiggly

Wiggly Jr.

Critter 1

#### Characters

Archie Fun-Brella Mega Soaker Mist Stick O-riginal Power Post Sneaky Soaker 2 Sneaky Soaker 3 Sneaky Soaker Spin 2 Sneaky Soaker Spin 3 Spinny Squirt Spiral Tunnel Splash Blaster Team Blaster U.S.O Water-O Water Weaver 1 Water Weaver 2 Water Weaver 3