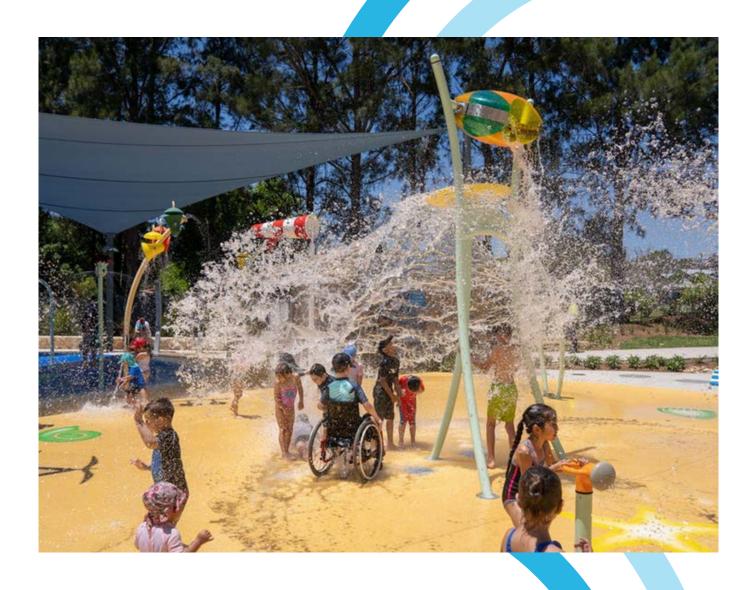

#### Shoreline by ehring

Everyone loves a day out at the beach, so take these memorable days up a notch with Shoreline by ehring. Featuring soaring water effects and big splashes, this Collection showcases fun, beachthemed items such as beach balls, starfish, seashells, and seagulls.