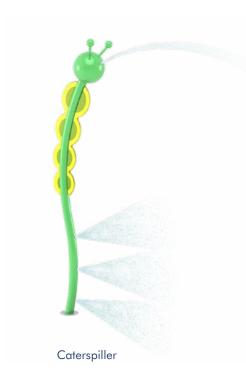

#### Flora and Fauna

Think Mother Nature but enhanced with more fun and excitement! The Flora & Fauna Collection turns things we see around us daily—flowers, worms, butterflies, mushrooms, leaves, caterpillars, and more—into water spouts and fountains.

#### Cannons

Carronade Cosmic Cannon Ringling Splash Blaster Surf Cannon Team Blaster Wiggly Wiggly Jr. Critter 1

Critter 2

Froggie-O Papillon Caterspiller Charger Gerome Whale Tail Octopus Ogo Ogopogo Critter 1 Critter 2 Charlotte Flutter Sparx