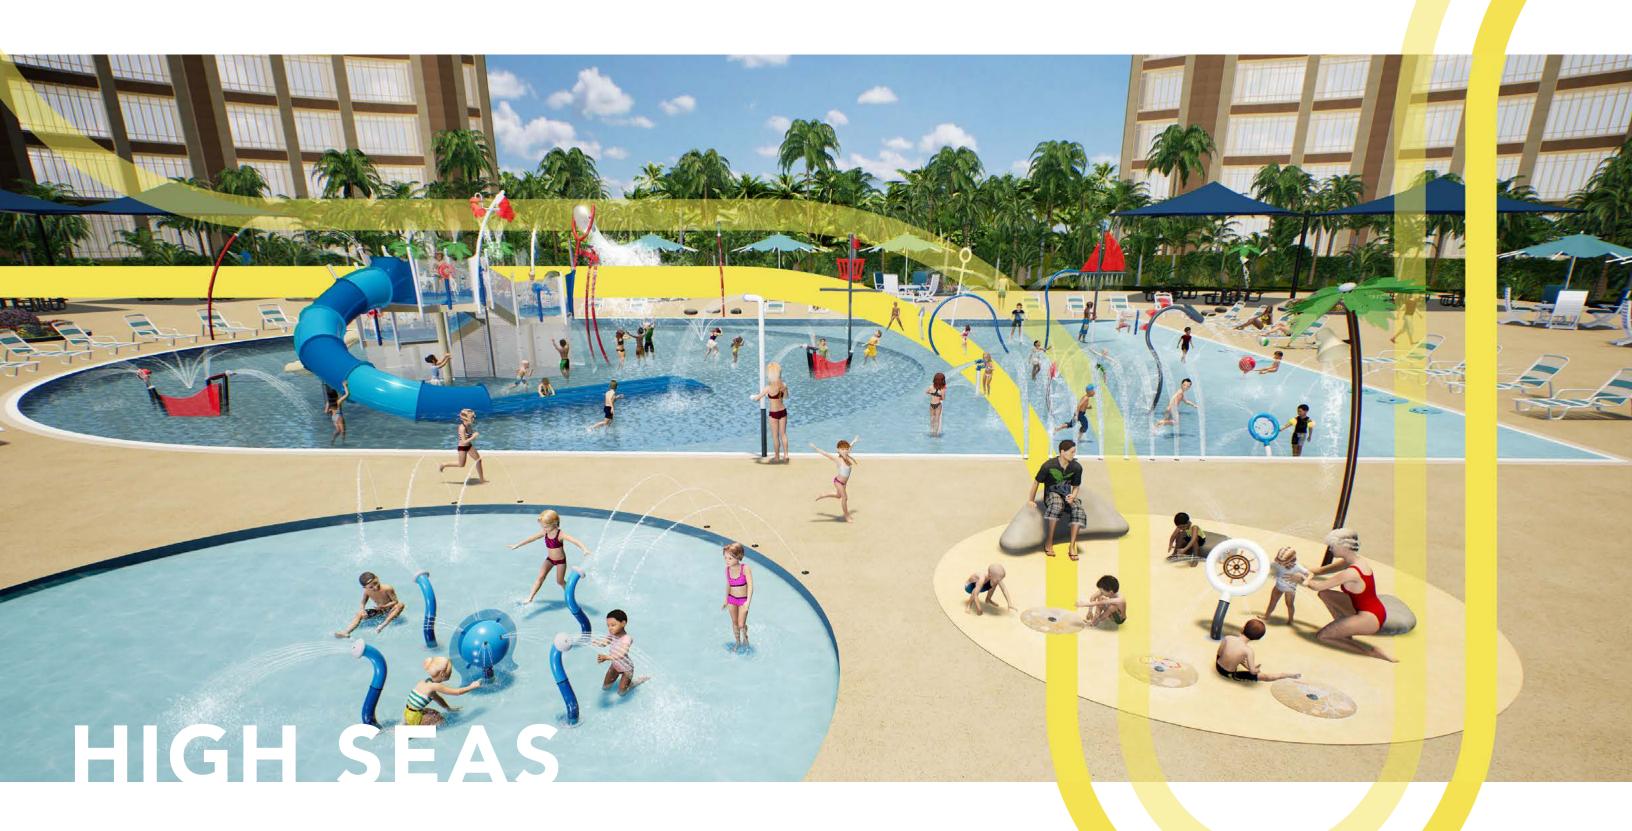

Collections: SAFARI 41

Change Change

Sailing the high seas in a pirate ship is every kid's fantasy, and we've taken it as inspiration for this seafaring collection that encompasses sails, an octopus, compass, ship's wheel, anchors, periscope, and more. For every adventurous kid who dreams of sailing across the ocean, this Collection is sure to give them an unforgettable experience.