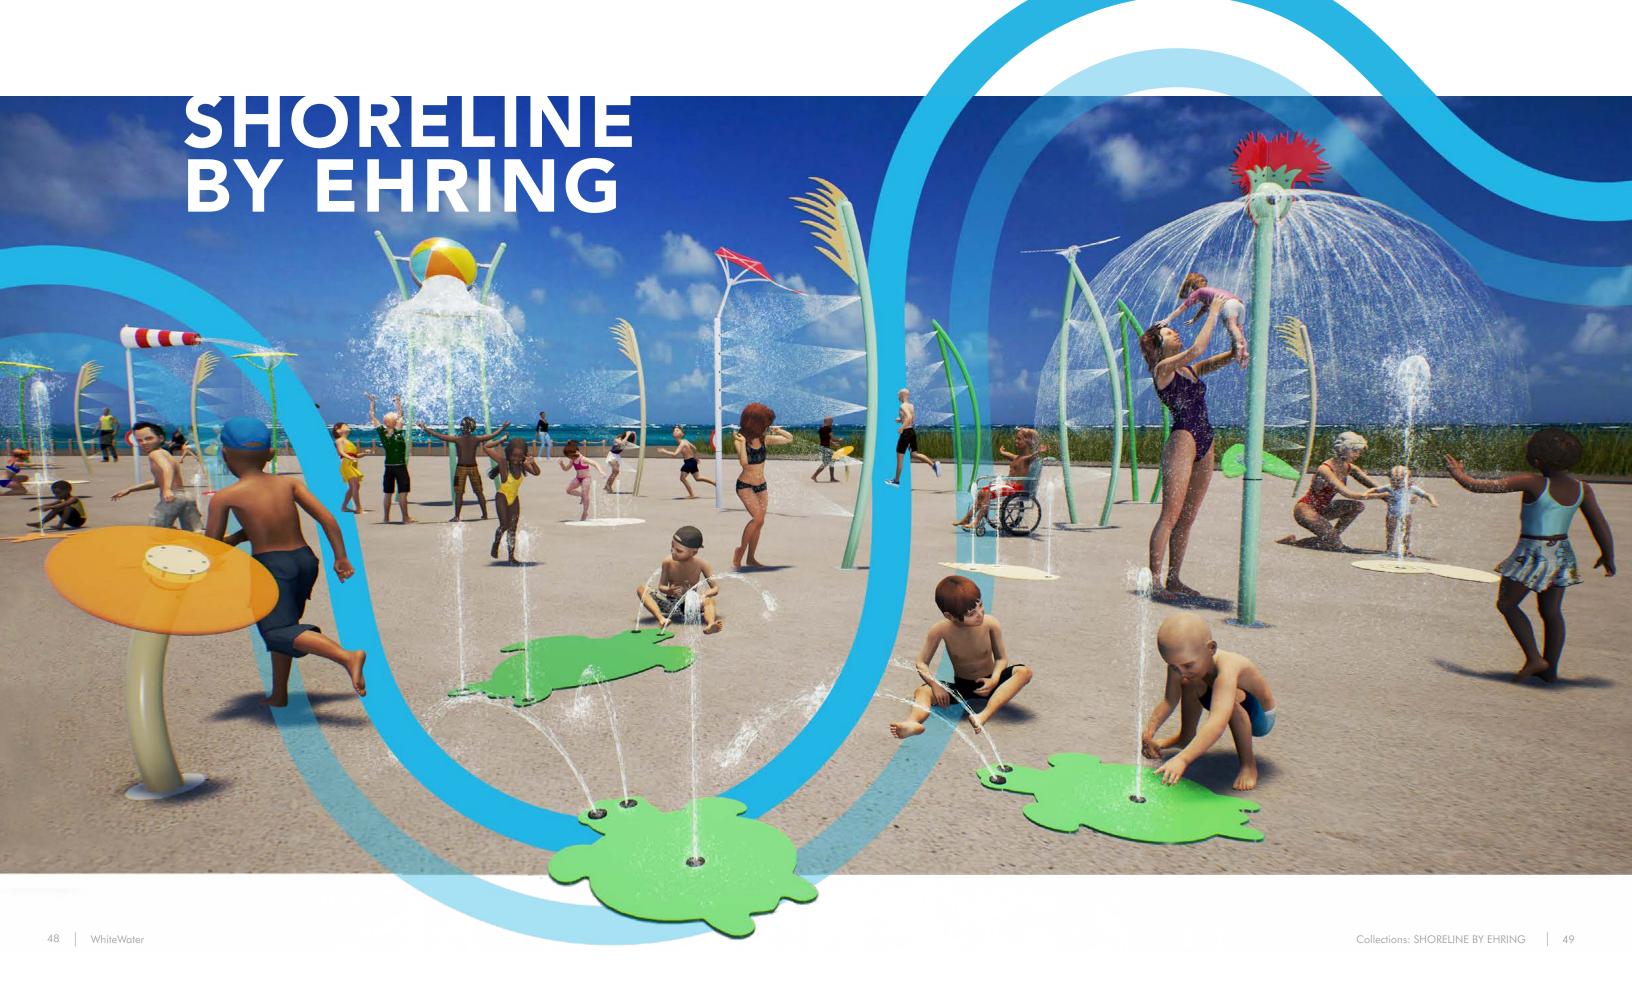

#### Shoreline by ehring

Everyone loves a day out at the beach, so take these memorable days up a notch with Shoreline by ehring. Featuring soaring water effects and big splashes, this Collection showcases fun, beachthemed items such as beach balls, starfish, seashells, and seagulls.

#### **Colour Theme**

#### Accents

There is nothing more beautiful than the wonders of nature, and our Grasslands by ehring Collection emulates the majestic natural beauty that surrounds us. From ladybirds and flowers to dragonflies and snakes, Grasslands takes a cue from the world around us and combines it with sprays, soakers, drops, and