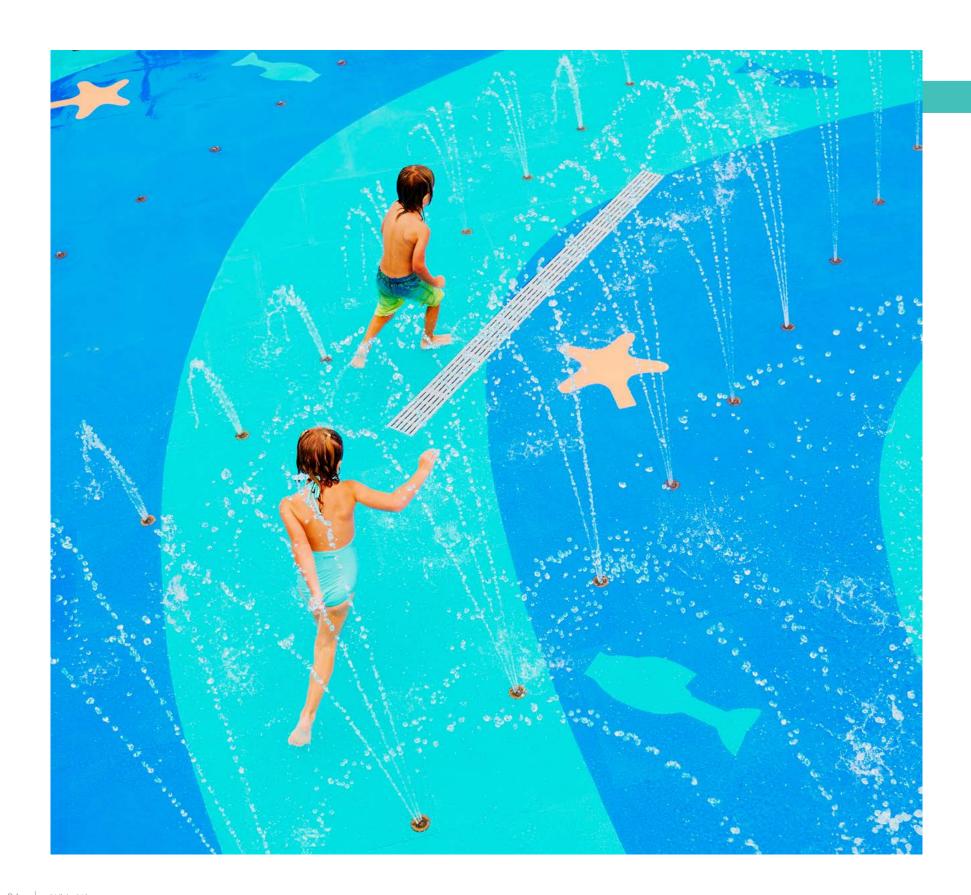

#### Stones & Spray Clusters

What can be more fun than stones that shoot water? We offer a range of Stones that are inspired by the smooth pebbles found in streams and rivers—they come in various sizes, from small to big, that provide a calm space for kids to rest and relax.

Spray Clusters encourage creative play through the unique placements of sprays. One of our Spray Clusters, Tide Pools, features stones and other elements on uneven ground, allowing shallow pools to form between stones. Within these pools are marine animal sprays such as seashells and starfish.

Tide Pools

There is nothing quite like discovering how water moves and interacts with other objects. With WaterWays, kids can guide flowing water into waterfalls and gullies, through spinning weirs and tipping buckets, across holes and into whirling basins. Each component is designed with safety in mind, so children of any age can discover the fun ways that water moves. All of the moving parts are made with soft material that won't trap or injure delicate fingers and hands, making the experience not only fun, but minimizes the potential for injuries as well.