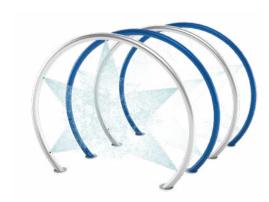

#### Twist and Spout

Futuristically-inspired, the Twist & Spout Collection combines purples, blues, and silver with circular, curved elements that spin around their axes. This Collection is perfectly suited to urban-themed water parks that benefit from its sophisticated, spherical look.

#### Colour Theme

Spiral Tunnel

Water-O

Fun-Brella Team Blaster

Splash Blaster

Collections: TWIST & SPOUT 25

26 WhiteWater Collections: TWIST & SPOUT 27

Collections: ROCKSTAR 29