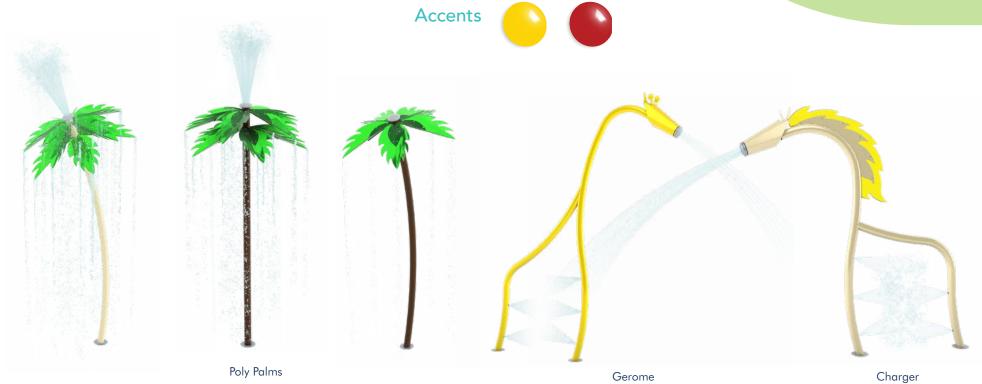

#### Safari

40 WhiteWater

What can be more fun than embarking on an adventure to a safari? With a variety of palm trees, flowers, and animals like horses and giraffes, kids can unleash their inner wildlife explorer.