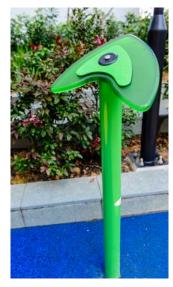

# We help you save water and energy

AquaSplash elements are built with conservation in mind, to help you save water and energy, which in turn help save our planet. Our water management tools include Activators that can be installed in every splash pad to help conserve water and energy when not in use. Activators are simple enough to trigger that anyone—even small children—can activate them, turning on all the features on a splash pad.

To control multiple splash pads from a single screen through an intuitive user interface, you can add an optional Controller to your splash pad. It also collects data for analyzing and reporting, and with smartACCESS, you can always check in on what's happening at each splash pad anywhere, anytime.