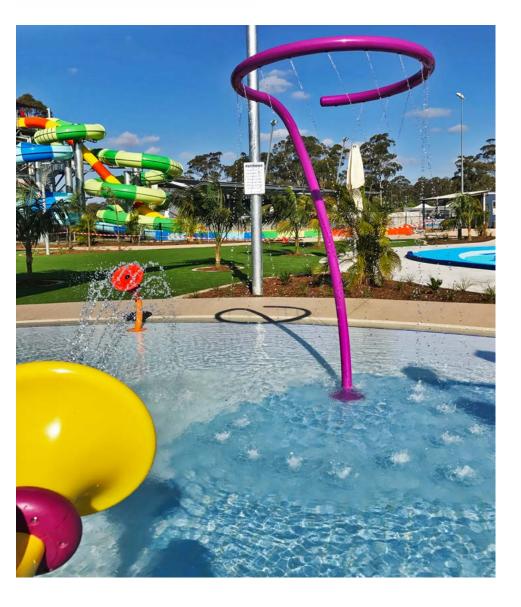

## **Collections**

Because of the breadth and variety of the AquaSplash product line, we have grouped similar elements together based on colour, theme, and function into Collections. These Collections help you create a splash pad with a coherent theme that incorporates a variety of elements such as sprays, soakers, tunnels, blasters, and arches to create a wonderland of play. The various elements in each of these Collections can be moved around or added on in stages, making them cost-effective for smaller budgets.

#### Twist and Spout

Futuristically-inspired, the Twist & Spout Collection combines purples, blues, and silver with circular, curved elements that spin around their axes. This Collection is perfectly suited to urban-themed water parks that benefit from its sophisticated, spherical look.