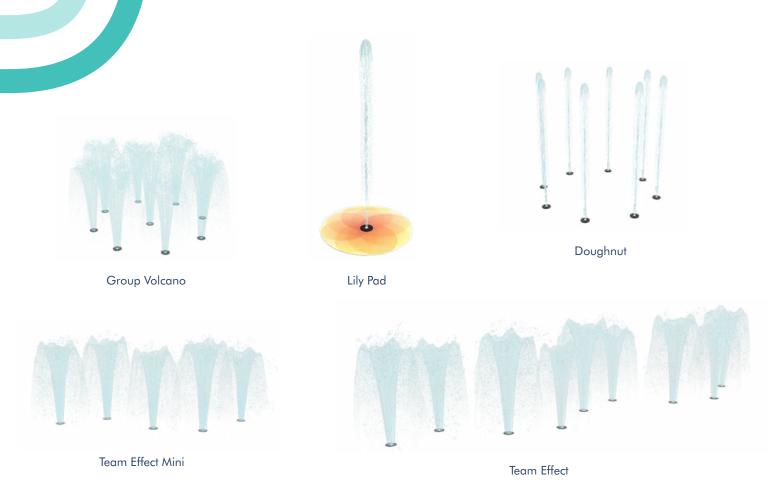

## **Collections**

Because of the breadth and variety of the AquaSplash product line, we have grouped similar elements together based on colour, theme, and function into Collections. These Collections help you create a splash pad with a coherent theme that incorporates a variety of elements such as sprays, soakers, tunnels, blasters, and arches to create a wonderland of play. The various elements in each of these Collections can be moved around or added on in stages, making them cost-effective for smaller budgets.

Collections 15