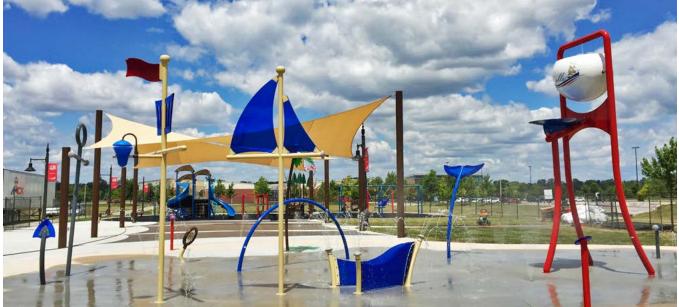

#### Safari

40 WhiteWater

What can be more fun than embarking on an adventure to a safari? With a variety of palm trees, flowers, and animals like horses and giraffes, kids can unleash their inner wildlife explorer.

Collections: SAFARI 41

Change Change

Sailing the high seas in a pirate ship is every kid's fantasy, and we've taken it as inspiration for this seafaring collection that encompasses sails, an octopus, compass, ship's wheel, anchors, periscope, and more. For every adventurous kid who dreams of sailing across the ocean, this Collection is sure to give them an unforgettable experience.