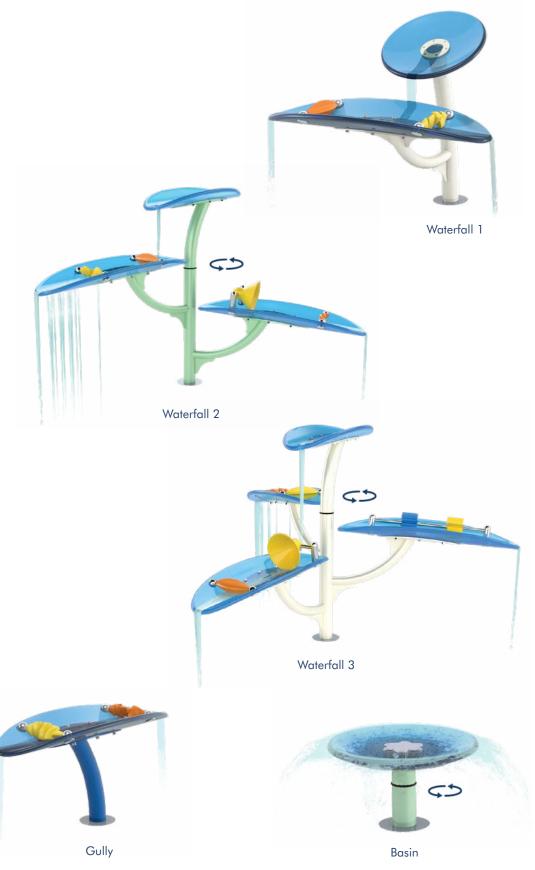

Tide Pools

There is nothing quite like discovering how water moves and interacts with other objects. With WaterWays, kids can guide flowing water into waterfalls and gullies, through spinning weirs and tipping buckets, across holes and into whirling basins. Each component is designed with safety in mind, so children of any age can discover the fun ways that water moves. All of the moving parts are made with soft material that won't trap or injure delicate fingers and hands, making the experience not only fun, but minimizes the potential for injuries as well.