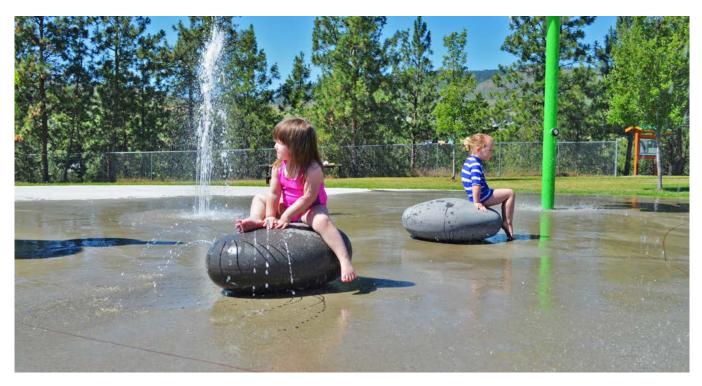

#### Stones & Spray Clusters

What can be more fun than stones that shoot water? We offer a range of Stones that are inspired by the smooth pebbles found in streams and rivers—they come in various sizes, from small to big, that provide a calm space for kids to rest and relax.