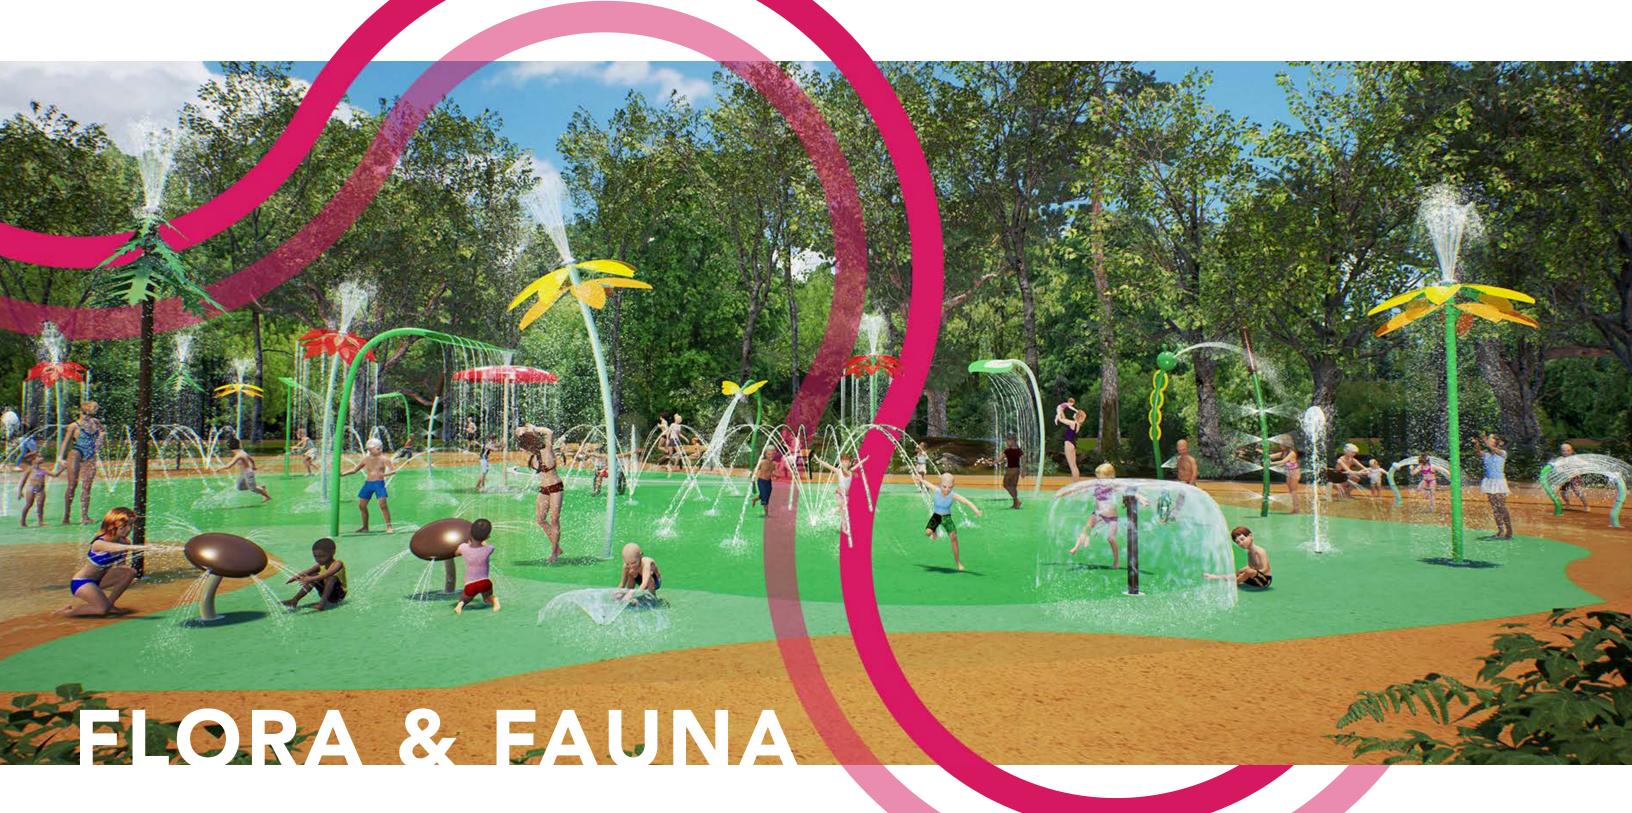

#### Colour Theme

30 WhiteWater Collections: ROCKSTAR 31

Collections: FLORA & FAUNA 33

#### Flora and Fauna

Think Mother Nature but enhanced with more fun and excitement! The Flora & Fauna Collection turns things we see around us daily—flowers, worms, butterflies, mushrooms, leaves, caterpillars, and more—into water spouts and fountains.

#### Colour Theme

#### Accents

Collections: FLORA & FAUNA 35

36 WhiteWater Collections: FLORA & FAUNA 37