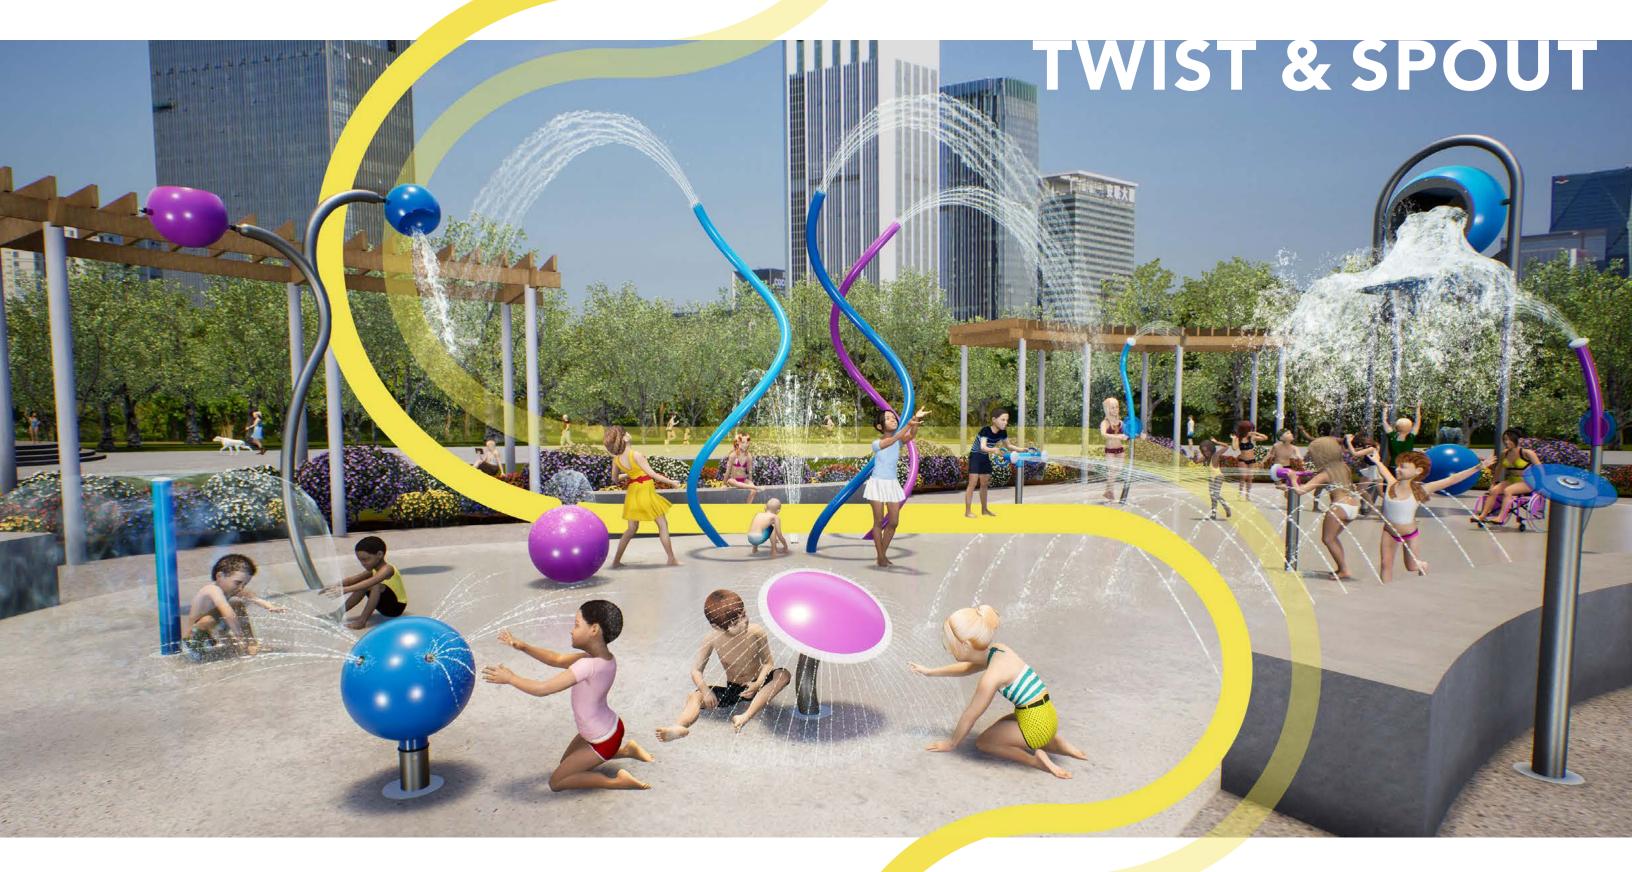

#### Twist and Spout

Futuristically-inspired, the Twist & Spout Collection combines purples, blues, and silver with circular, curved elements that spin around their axes. This Collection is perfectly suited to urban-themed water parks that benefit from its sophisticated, spherical look.

#### Colour Theme

Spiral Tunnel

Water-O

Fun-Brella Team Blaster

Splash Blaster

Collections: TWIST & SPOUT 25

26 WhiteWater Collections: TWIST & SPOUT 27

Collections: ROCKSTAR 29