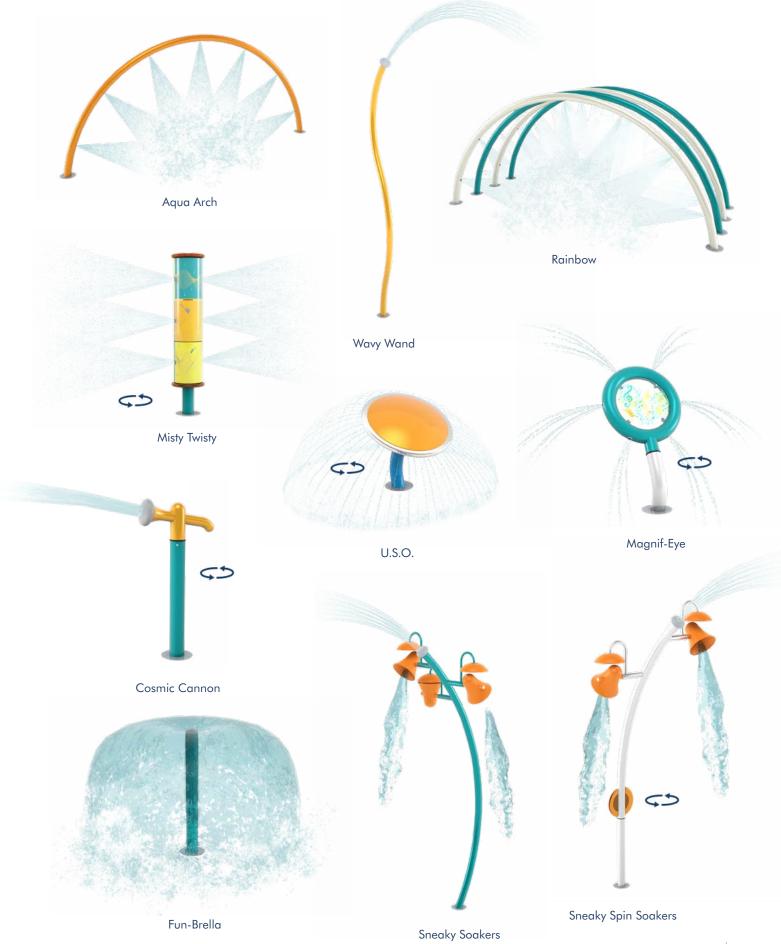

#### Plus!

Power Post

Plus! is a series of elements that can be added into any of the Collections to make your play structure or splash pad even more fun! Plus! features interactive elements like Blasters and Misty Twisty that kids can take control of, as well as static elements such as Spiral Tunnels and Sneaky Soakers.

Seaky Soakers

#### **Activators**

Eco Activator Base Power Post Presto Ringmaster Sprout Whirler

#### Cannons

Carronade Cosmic Cannon Ringling Splash Blaster Surf Cannon Team Blaster Wiggly Wiggly Jr. Critter 1

Critter 2

Froggie-O Papillon Caterspiller Charger Gerome Whale Tail Octopus Ogo Ogopogo Critter 1 Critter 2 Charlotte Flutter Sparx

#### Characters

Archie Fun-Brella Mega Soaker Mist Stick O-riginal Power Post Sneaky Soaker 2 Sneaky Soaker 3 Sneaky Soaker Spin 2 Sneaky Soaker Spin 3 Spinny Squirt Spiral Tunnel Splash Blaster Team Blaster U.S.O Water-O Water Weaver 1 Water Weaver 2 Water Weaver 3

Wavy Wand

#### Classic Plus!

Agua Arch Archie Blue Whale Body Froggie-O O-riginal Rainbow Rainbow Dome Roue Cyr Spiral Tunnel

#### Spirals & Arches

#### **Small Splashes**

Critter 2 Djembe Funbrella Fun-Guy Magnif-Eye Octopus Solis 24 Solis 36 Spinny Squirt U.S.O. Water Weaver 1

Wiggly

Wiggly Jr.

Critter 1

#### Soakers & Spinners Therapy

Aqua-Drop

Beach Ball Soaker Big Top Soaker Crow's Nest Dew Drop Encore Ladybug Soaker Poly Palm Coco Mega Soaker Sneaky Soaker 2 Sneaky Soaker 3 Sneaky Soaker Spin 2 Sneaky Soaker Spin 3 Twist N' Spill 1 Twist N' Spill 2