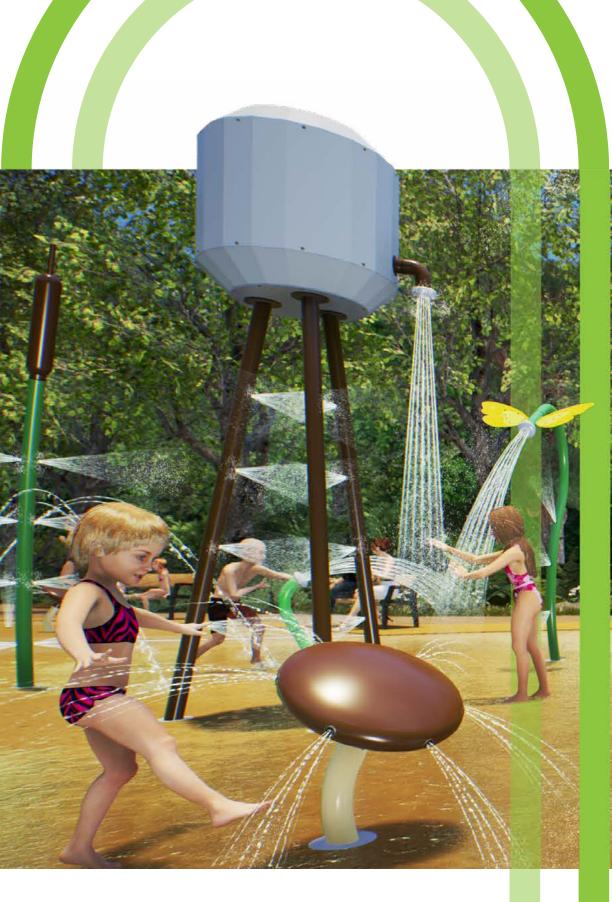

#### Flora and Fauna

Think Mother Nature but enhanced with more fun and excitement! The Flora & Fauna Collection turns things we see around us daily—flowers, worms, butterflies, mushrooms, leaves, caterpillars, and more—into water spouts and fountains.

#### Water Tower