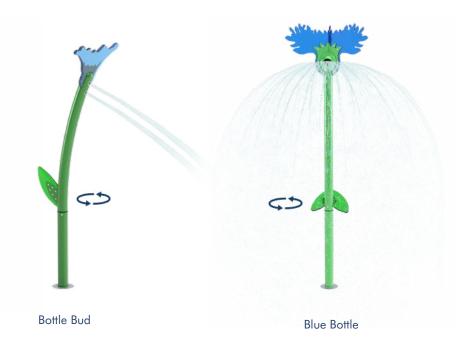

#### Plus!

Power Post

Plus! is a series of elements that can be added into any of the Collections to make your play structure or splash pad even more fun! Plus! features interactive elements like Blasters and Misty Twisty that kids can take control of, as well as static elements such as Spiral Tunnels and Sneaky Soakers.