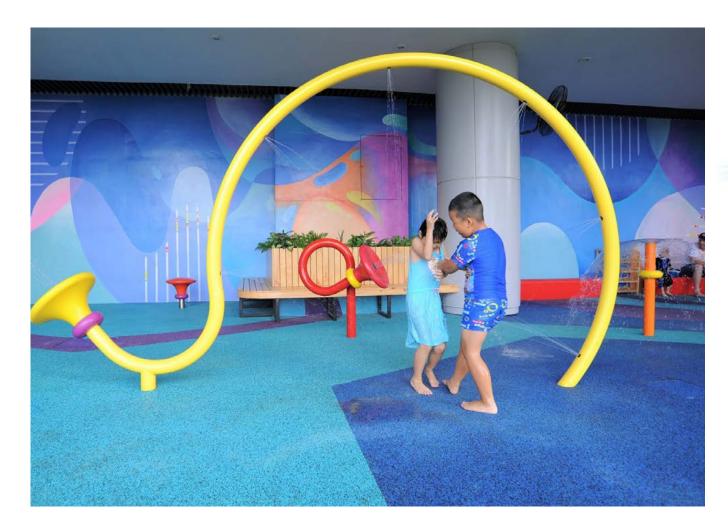

## **Collections**

Because of the breadth and variety of the AquaSplash product line, we have grouped similar elements together based on colour, theme, and function into Collections. These Collections help you create a splash pad with a coherent theme that incorporates a variety of elements such as sprays, soakers, tunnels, blasters, and arches to create a wonderland of play. The various elements in each of these Collections can be moved around or added on in stages, making them cost-effective for smaller budgets.