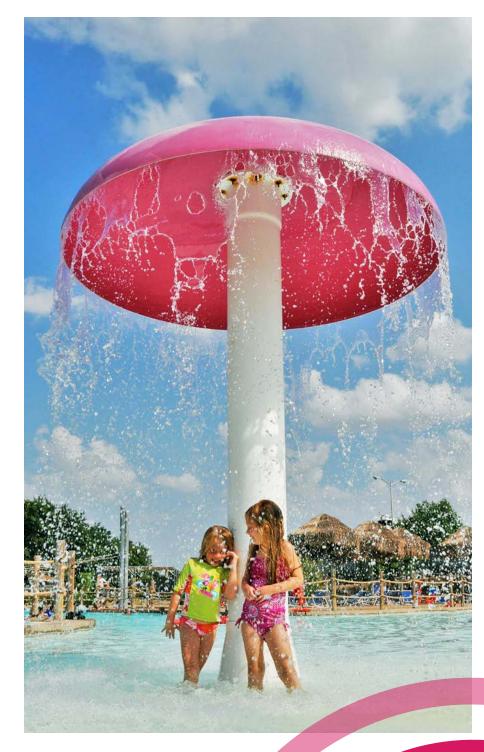

#### Flora and Fauna

Think Mother Nature but enhanced with more fun and excitement! The Flora & Fauna Collection turns things we see around us daily—flowers, worms, butterflies, mushrooms, leaves, caterpillars, and more—into water spouts and fountains.

#### Water Tower