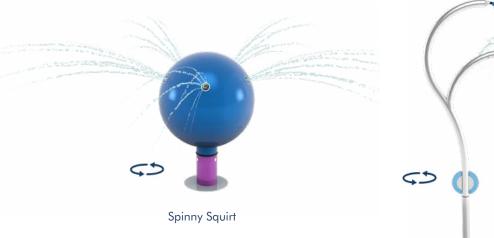

#### Characters

Archie Fun-Brella Mega Soaker Mist Stick O-riginal Power Post Sneaky Soaker 2 Sneaky Soaker 3 Sneaky Soaker Spin 2 Sneaky Soaker Spin 3 Spinny Squirt Spiral Tunnel Splash Blaster Team Blaster U.S.O Water-O Water Weaver 1 Water Weaver 2 Water Weaver 3