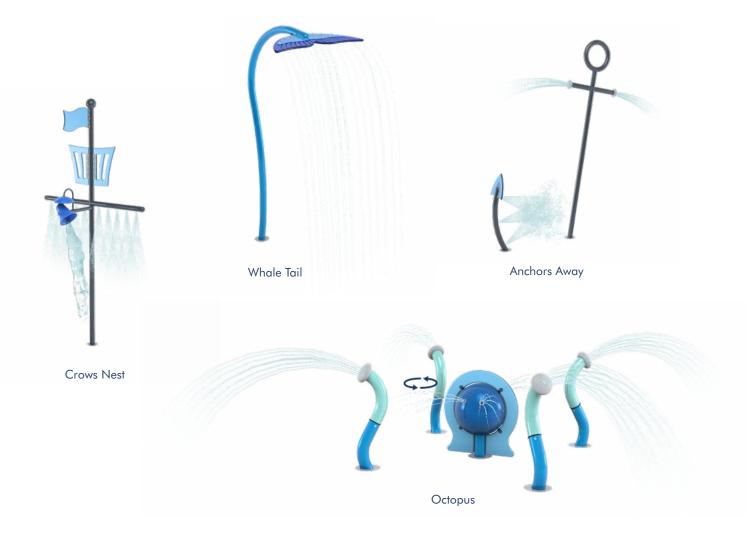

## **Collections**

Because of the breadth and variety of the AquaSplash product line, we have grouped similar elements together based on colour, theme, and function into Collections. These Collections help you create a splash pad with a coherent theme that incorporates a variety of elements such as sprays, soakers, tunnels, blasters, and arches to create a wonderland of play. The various elements in each of these Collections can be moved around or added on in stages, making them cost-effective for smaller budgets.

Collections: SAFARI 41

Change Change

Sailing the high seas in a pirate ship is every kid's fantasy, and we've taken it as inspiration for this seafaring collection that encompasses sails, an octopus, compass, ship's wheel, anchors, periscope, and more. For every adventurous kid who dreams of sailing across the ocean, this Collection is sure to give them an unforgettable experience.