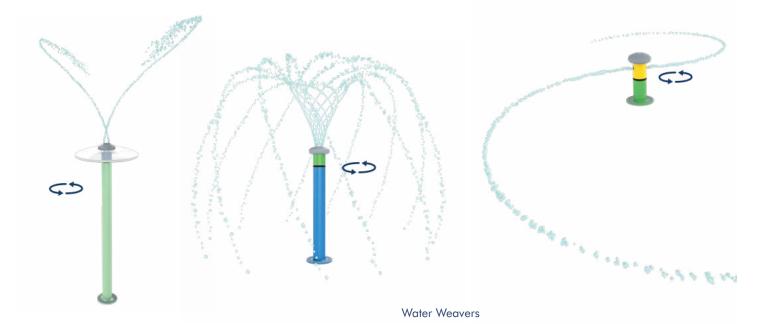

#### Characters

Archie Fun-Brella Mega Soaker Mist Stick O-riginal Power Post Sneaky Soaker 2 Sneaky Soaker 3 Sneaky Soaker Spin 2 Sneaky Soaker Spin 3 Spinny Squirt Spiral Tunnel Splash Blaster Team Blaster U.S.O Water-O Water Weaver 1 Water Weaver 2 Water Weaver 3