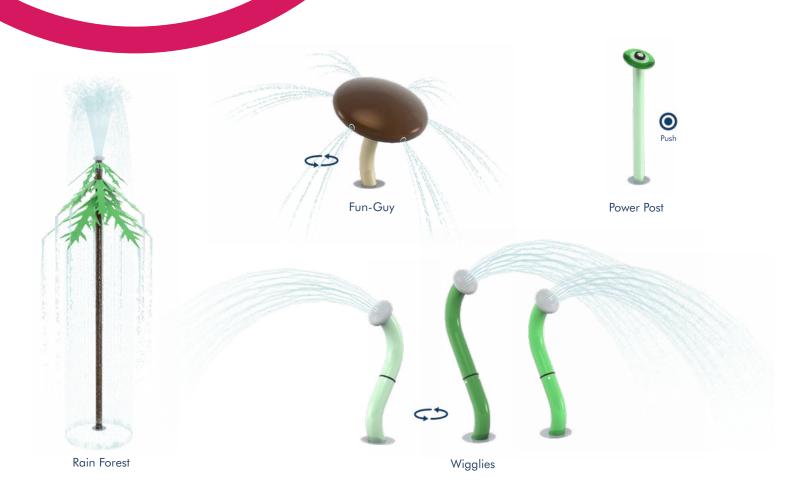

#### Flora and Fauna

Think Mother Nature but enhanced with more fun and excitement! The Flora & Fauna Collection turns things we see around us daily—flowers, worms, butterflies, mushrooms, leaves, caterpillars, and more—into water spouts and fountains.