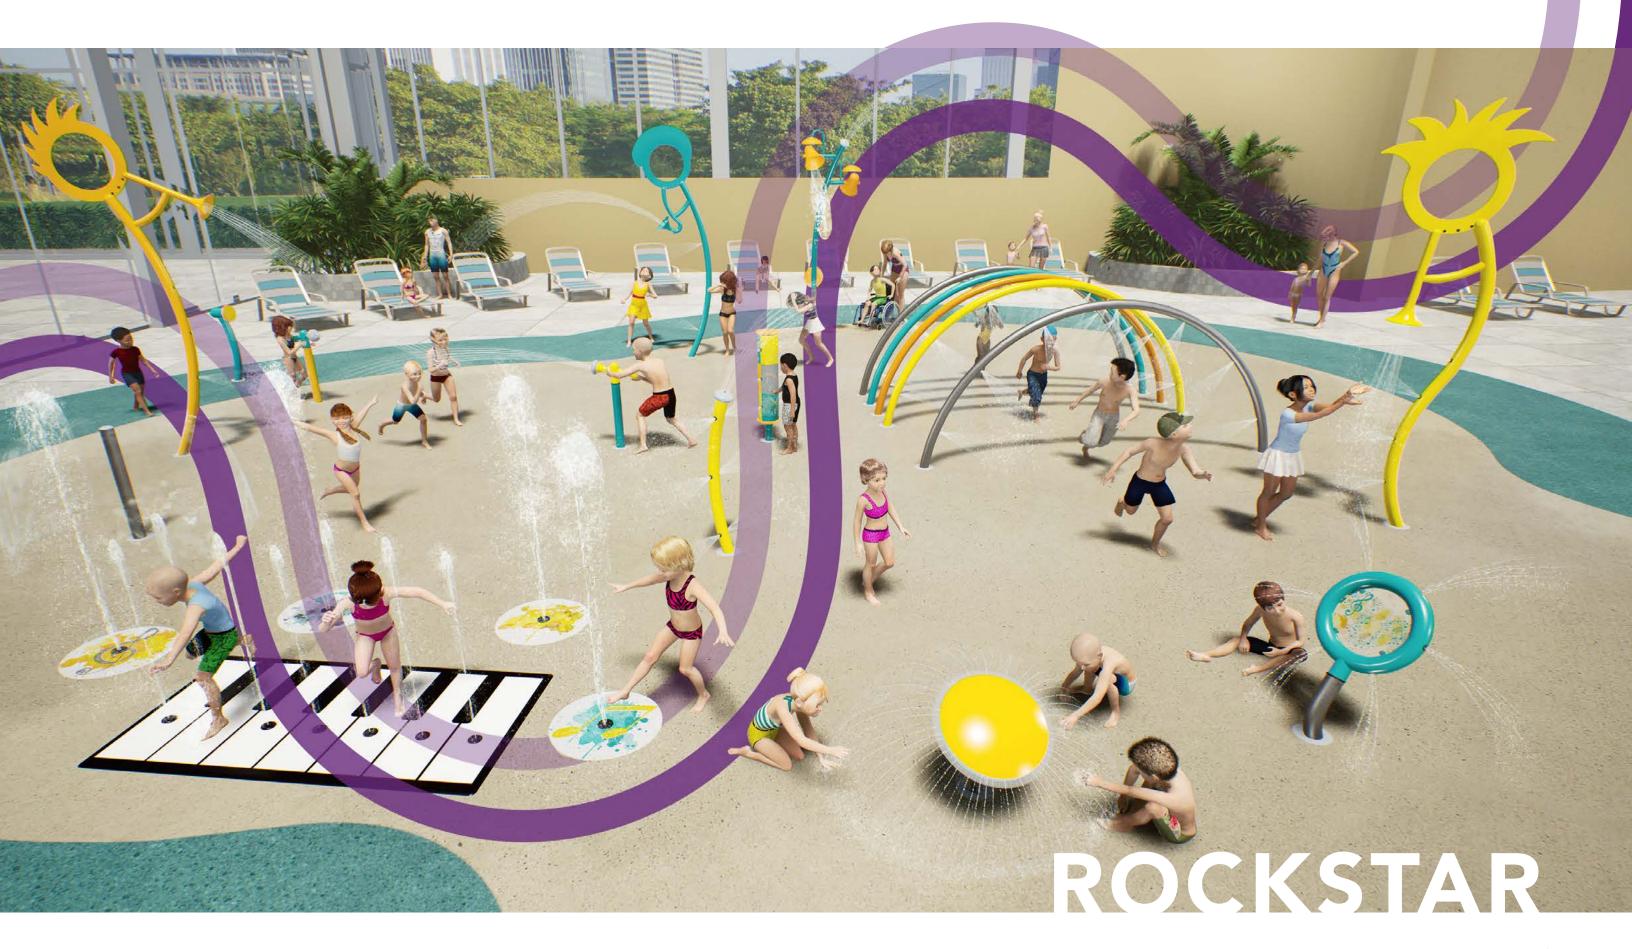

#### Rockstar

Kids can let out their inner musician with this musically-inspired Collection. Rockstar includes a keyboard, trumpets, bells, and more. A few of this Collection's components, such as the Maestro are fun and interactive, allowing kids to hone their agility by jumping and stepping on the keys to activate the sprays.

#### Colour Theme

30 WhiteWater Collections: ROCKSTAR 31

Collections: FLORA & FAUNA 33