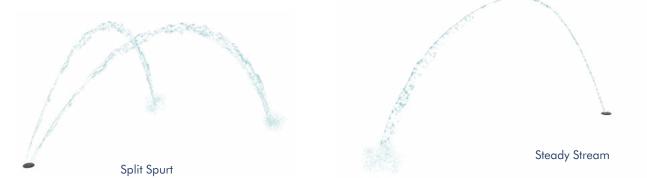

#### **Ground Sprays**

Ground Sprays are an integral part of any splash pad. They can be standalone or combined with various other elements such as Illuminators or designed into interesting patterns. Ground Sprays are very versatile elements that can create shapes, be of different heights and lengths, and even be used as placeholders for more intricate elements that are to be added in the future.

To create an extra layer of interactivity, ground sprays can be activated by being stepped on, as in Puddles and Tappin' Tunes. Puddles create sprays of different shapes and heights when stepped or jumped on, and Tappin' Tunes is a keyboard with sprays on each key.