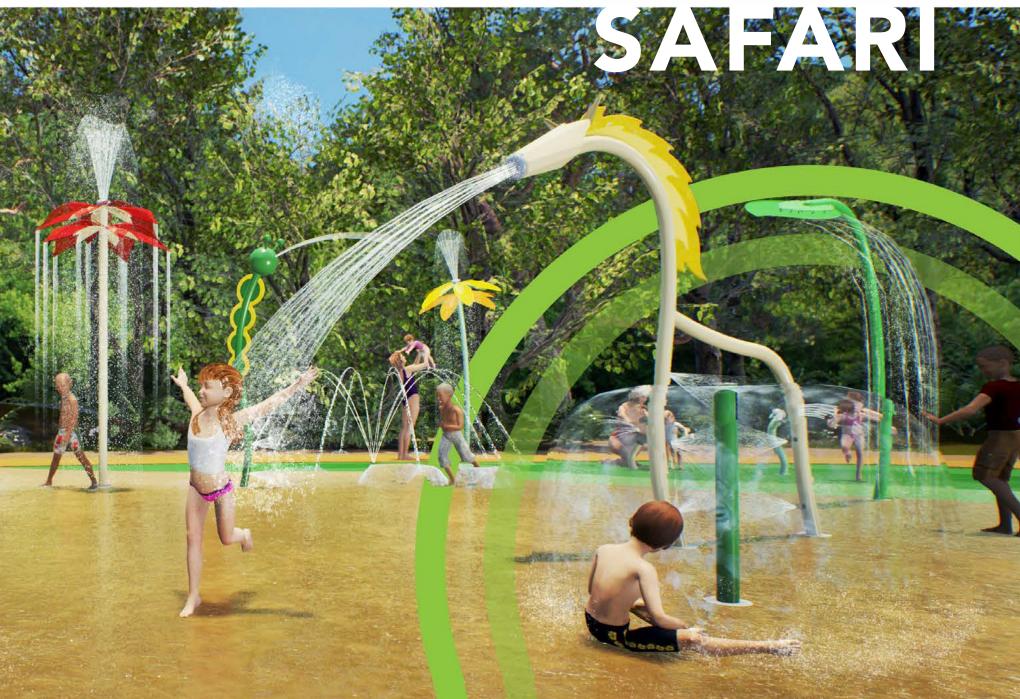

#### Safari

40 WhiteWater

What can be more fun than embarking on an adventure to a safari? With a variety of palm trees, flowers, and animals like horses and giraffes, kids can unleash their inner wildlife explorer.

Collections: SAFARI 41

Change Change

Sailing the high seas in a pirate ship is every kid's fantasy, and we've taken it as inspiration for this seafaring collection that encompasses sails, an octopus, compass, ship's wheel, anchors, periscope, and more. For every adventurous kid who dreams of sailing across the ocean, this Collection is sure to give them an unforgettable experience.