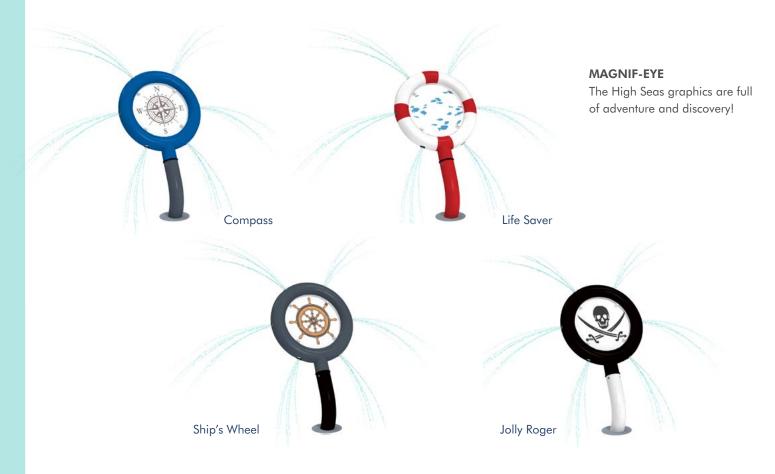

Collections: SAFARI 41

Change Change

Sailing the high seas in a pirate ship is every kid's fantasy, and we've taken it as inspiration for this seafaring collection that encompasses sails, an octopus, compass, ship's wheel, anchors, periscope, and more. For every adventurous kid who dreams of sailing across the ocean, this Collection is sure to give them an unforgettable experience.