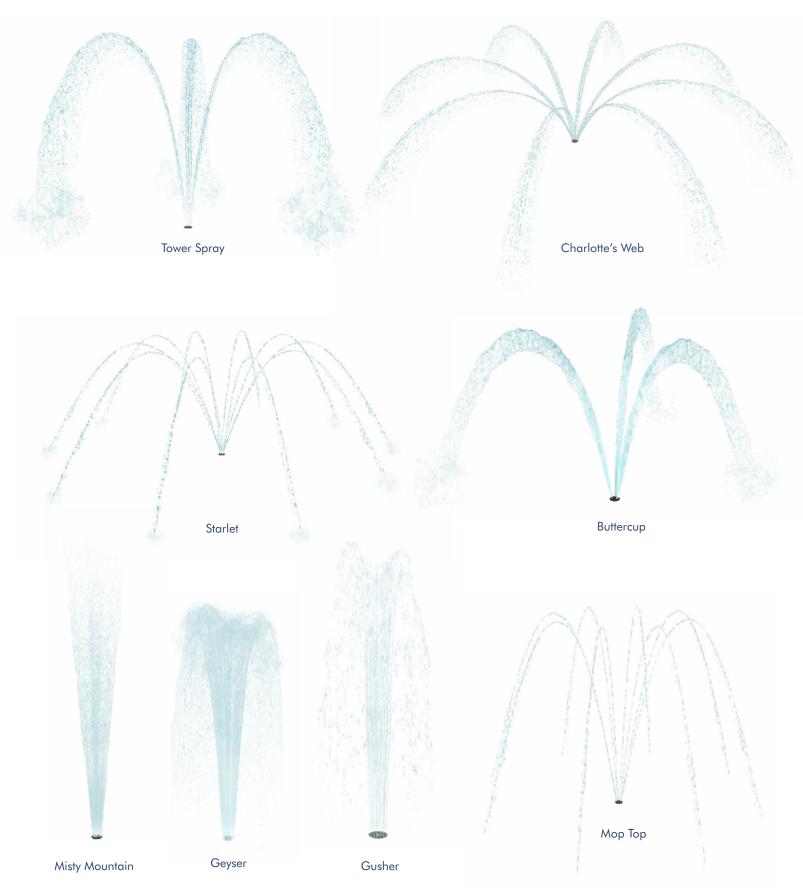

## We can help you design the perfect splash pad

Every child plays differently, hence, we have a lineup of products that includes features suitable for every play style. Child psychologists have long identified that play encompasses a wide variety of activities. There is physical play to help physical development, imaginative play that leads to cognitive development, adventure play that builds confidence, and social play that gives kids skills to interact with their peers.

Our own research identified four distinct play types which people of all ages have a personal bias towards (find out more at our website\*), thus, we make sure that our portfolio encompasses products that are enjoyable for all types: Adventurers, Challengers, Dreamers, and Socializers. From daring tipping buckets and exciting water effects to moderate sprays and colorful effects and shapes for imaginative play, we can design the perfect splash pad that creates stimulating play for everyone.

Our AquaSplash elements are made up of these three groups:

#### Adventure

- Big water effects and continuous action
- Fast-paced and encourages thinking
- Centrally placed

#### **Exploration**

- Includes play elements and water effects, encouraging physical movement
- Opportunity for collaboration and interactive play
- Works as a "connector" between discovery and adventure areas

#### Discovery

- Gentle water effects
- Cognitive play opportunities for individual and group play
- Located away from the adventure zone for a more relaxed experience

\* http://play.whitewaterwest.com/