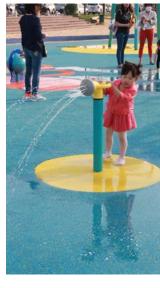

#### **Ground Sprays**

Ground Sprays are an integral part of any splash pad. They can be standalone or combined with various other elements such as Illuminators or designed into interesting patterns. Ground Sprays are very versatile elements that can create shapes, be of different heights and lengths, and even be used as placeholders for more intricate elements that are to be added in the future.

To create an extra layer of interactivity, ground sprays can be activated by being stepped on, as in Puddles and Tappin' Tunes. Puddles create sprays of different shapes and heights when stepped or jumped on, and Tappin' Tunes is a keyboard with sprays on each key.