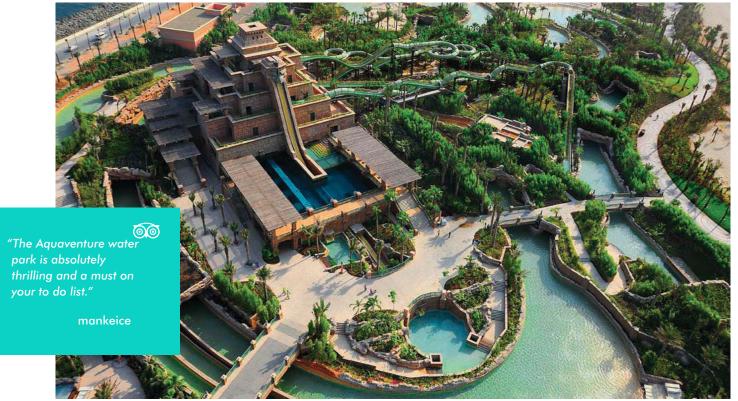

Splash Pad containing AquaSpray

RainFortress 4

Wave River

Tailspin + AquaSphere Fusion

FlowRider® Double

Freefall (Aquaventure at Atlantis the Palm - Dubai, UAE)

From electrifying family adventure to thrilling freefalls, our water slide range delivers fun and excitement for age groups of all sizes to fit your budget, footprint, and capacity

#### **ATLANTIS** THE PALM, DUBAI

Aquaventure at Atlantis The Palm, Dubai, UAE

Overview - Freefall, Master Blaster, Extreme River

AquaPlay 1050

Yas Waterworld, Abu Dhabi, UAE

32 WHITEWATER

River Raft Ride

Splash Pad containing AquaSpray