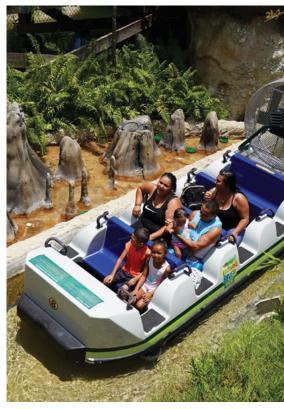

#### Water Rides

A full portfolio of solutions for every venue type that combines our focus on safety with our heritage of world class manufacturing.

• Water Transportation System

• Spinning Rapids Ride

• Water Coaster

- Log Flume
- Super Flume
- Shoot the Chute
- River Raft Ride
- Water Rides come in a range of innovative splashes in flexible designs that make affordable anchor attractions for parks of any size, in any climate—an important factor for the MEI's extreme heat.

Water Transportation System (Zoo Miami - Miami, USA)

Spinning Rapids Ride (Desert Falls Water & Adventure Park - Abu Samra, Qatar)