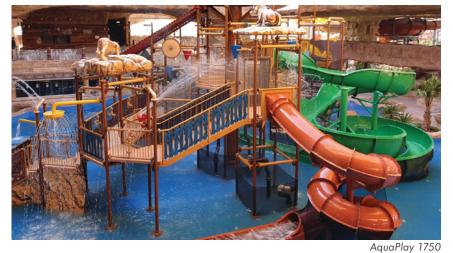

Anaconda (Aquaventure at Atlantis the Palm - Dubai, UAE)

Rattler (Wet'n Joy Waterpark - Lonavala, India)

Splash Pad containing AquaSpray (MOTIONGATE™ Dubai - Dubai, UAE)

AquaPlay 1750 (Jungle Bay at Le Méridien Mina Seyahi Beach Resort & Waterpark - Dubai, UAE)