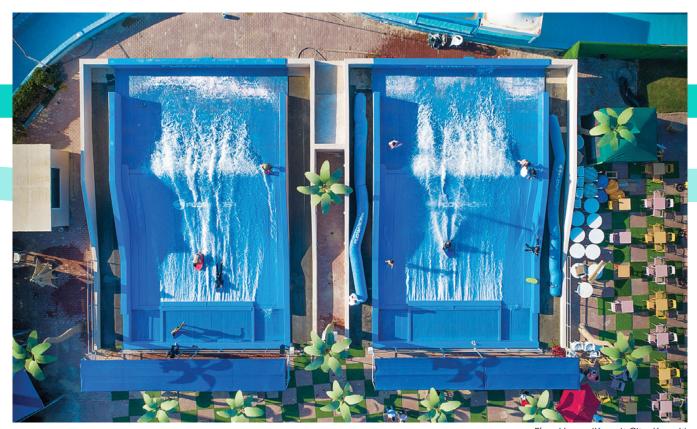

# SURF

**Endless Surf** 

WaveOz™ (Laguna Water Park - Dubai, UAE)

FlowBarrel Ten Double (Yas Waterworld - Abu Dhabi, UAE)

#### Surf

The world's leading surf simulator, FlowRider, gives guests of all ages the chance to experience the thrill of surfing and keep them coming back again and again while other guests will gather round to watch the fun. Our new product Endless Surf, creates perfect, powerful, and customizable waves for all abilities. Backed by decades of wave technology experience and a belief that everyone should discover the magic of surfing, Endless Surf is designed for operational ease, flexibility, high capacity, and above all else, safety.