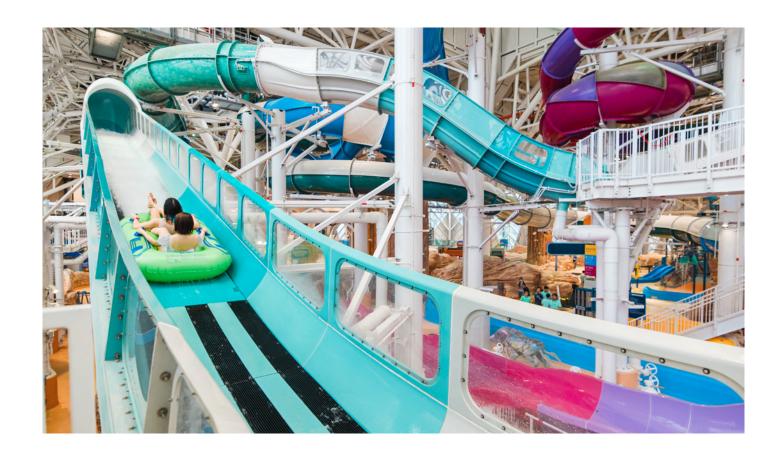

# **Infinity Master Blaster**

# The World's Best Selling Water Coaster in a Continuous Loop

Often the slide with the longest line in any water park, the Master Blaster water coaster has been thrilling guests for over 20 years with gravity-defying uphill blasts and the biggest drops in the industry. Our latest edition to our Blasters' line-up, Infinity Master Blaster includes all the features of the original plus the addition of a vehicle conveyor that eliminates the need for an exit pool and tower.

### FOR YOUR OPERATORS

Able to fit into tight footprints, Infinity Master Blaster's Zone Control allows for higher throughputs, helping to keep the crowds moving. While combining the run out and start together helps to reduce staffing and streamline raft dispatch.