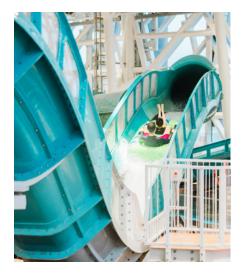

# **Infinity Master Blaster**

# The World's Best Selling Water Coaster in a Continuous Loop

Often the slide with the longest line in any water park, the Master Blaster water coaster has been thrilling guests for over 20 years with gravity-defying uphill blasts and the biggest drops in the industry. Our latest edition to our Blasters' line-up, Infinity Master Blaster includes all the features of the original plus the addition of a vehicle conveyor that eliminates the need for an exit pool and tower.

#### FOR YOUR MARKETING

Chockful of features that make this slide easily marketable, Infinity Master Blaster's mega drops and large window risers generate plenty of photo opportunities that are easy to capture.