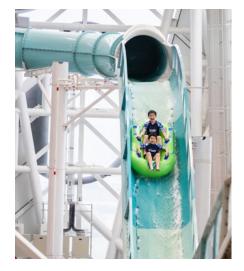

# **Infinity Master Blaster**

# The World's Best Selling Water Coaster in a Continuous Loop

Often the slide with the longest line in any water park, the Master Blaster water coaster has been thrilling guests for over 20 years with gravity-defying uphill blasts and the biggest drops in the industry. Our latest edition to our Blasters' line-up, Infinity Master Blaster includes all the features of the original plus the addition of a vehicle conveyor that eliminates the need for an exit pool and tower.

### **FOR YOUR GUESTS**

Between the uphill blasts and the heart-stopping drops, Infinity Master Blaster's ride experience is a universal fan favourite. Now add in a low or no tower to make it more accessible and even more of your guests can ride.