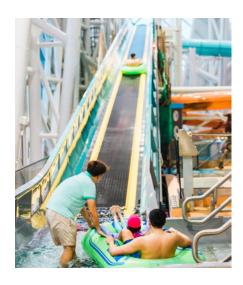

### FOR YOUR OPERATORS

Able to fit into tight footprints, Infinity Master Blaster's Zone Control allows for higher throughputs, helping to keep the crowds moving. While combining the run out and start together helps to reduce staffing and streamline raft dispatch.