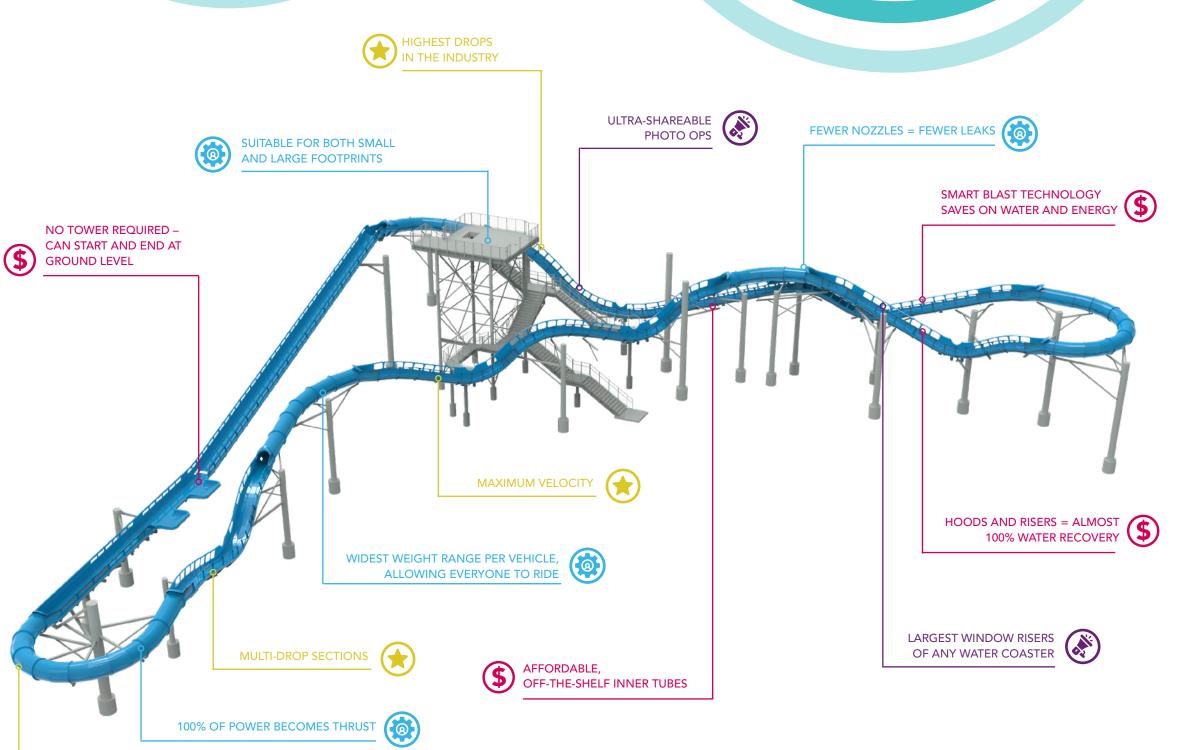

# The World's Best Selling Water Coaster in a Continuous Loop

Often the slide with the longest line in any water park, the Master Blaster water coaster has been thrilling guests for over 20 years with gravity-defying uphill blasts and the biggest drops in the industry. Our latest edition to our Blasters' line-up, Infinity Master Blaster includes all the features of the original plus the addition of a vehicle conveyor that eliminates the need for an exit pool and tower.

### **FOR YOUR GUESTS**

Between the uphill blasts and the heart-stopping drops, Infinity Master Blaster's ride experience is a universal fan favourite. Now add in a low or no tower to make it more accessible and even more of your guests can ride.

#### FOR YOUR MARKETING

Chockful of features that make this slide easily marketable, Infinity Master Blaster's mega drops and large window risers generate plenty of photo opportunities that are easy to capture.

### FOR YOUR OPERATORS

Able to fit into tight footprints, Infinity Master Blaster's Zone Control allows for higher throughputs, helping to keep the crowds moving. While combining the run out and start together helps to reduce staffing and streamline raft dispatch.

## FOR YOUR BOTTOM LINE

Like all our Blasters, Infinity Master Blaster has been designed with savings in mind, from the inclusion of our Smart Blast technology which reduces water and power consumption to off the shelf rafts for affordability.