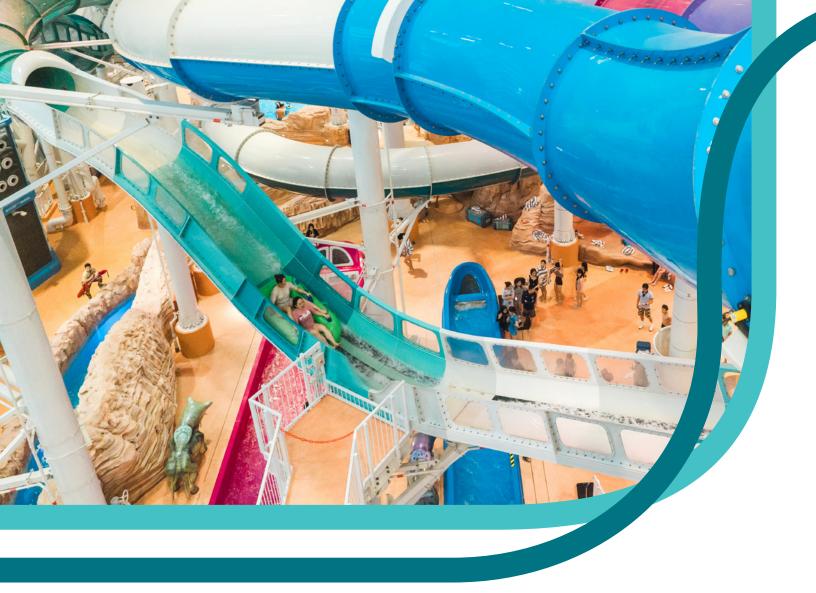

# The World's Best Selling Water Coaster in a Continuous Loop

Often the slide with the longest line in any water park, the Master Blaster water coaster has been thrilling guests for over 20 years with gravity-defying uphill blasts and the biggest drops in the industry. Our latest edition to our Blasters' line-up, Infinity Master Blaster includes all the features of the original plus the addition of a vehicle conveyor that eliminates the need for an exit pool and tower.

### **FOR YOUR GUESTS**

Between the uphill blasts and the heart-stopping drops, Infinity Master Blaster's ride experience is a universal fan favourite. Now add in a low or no tower to make it more accessible and even more of your guests can ride.