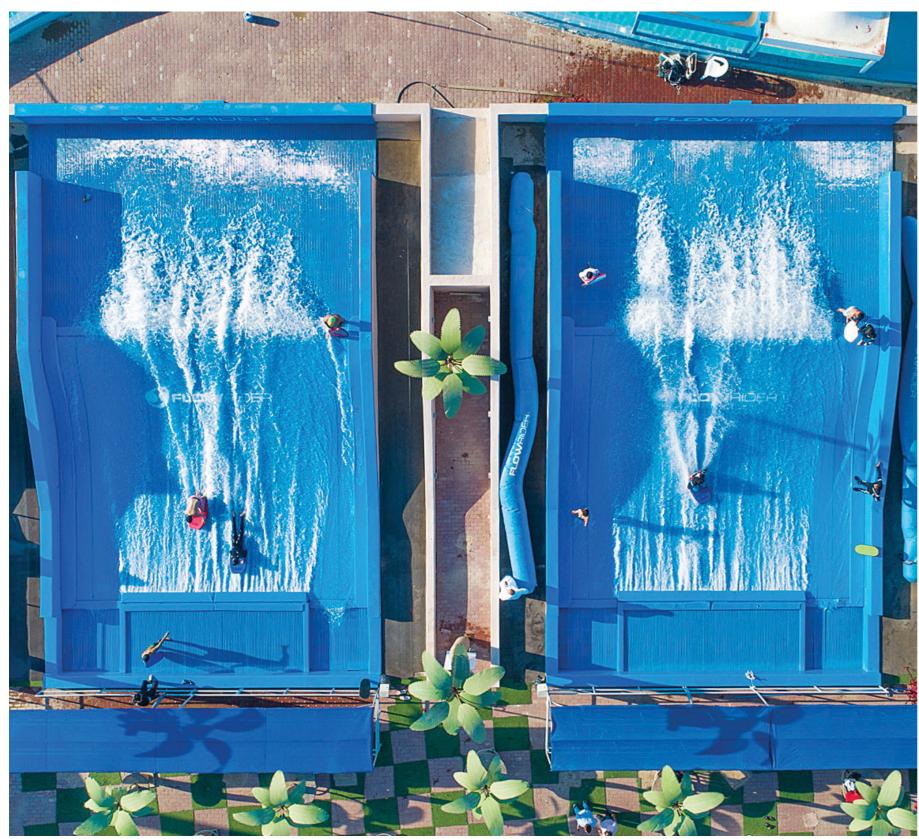

FlowBarrel Ten Double (Yas Waterworld - Abu Dhabi, UAE)

FlowSurf™ Lake (Exo 38 - Tencin, France)

We have been building waves for over 30 years and have installed over 200 FlowRider® stationary surf simulators in nearly every corner of the globe. With over 14 categories to choose from, the newest addition to FlowRider's product line up is FlowSurf, a deep flow stationary wave using real surf boards.