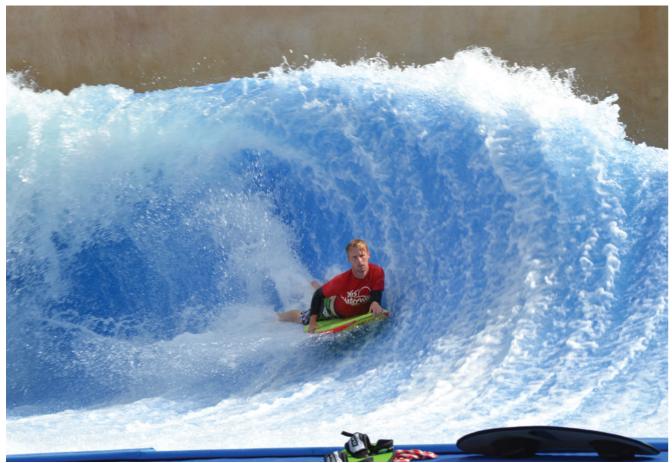

FlowBarrel Ten Double (Yas Waterworld - Abu Dhabi, UAE)

FlowSurf™ Lake (Exo 38 - Tencin, France)

We have been building waves for over 30 years and have installed over 200 FlowRider® stationary surf simulators in nearly every corner of the globe. With over 14 categories to choose from, the newest addition to FlowRider's product line up is FlowSurf, a deep flow stationary wave using real surf boards.