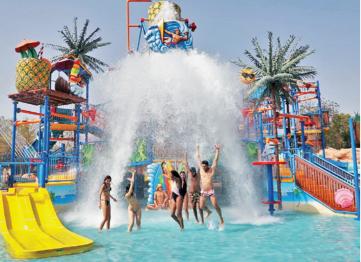

#### MINIMAL SPLASH RISERS

Different riser types are deployed to not only ensure maximum water splash-out containment, but to also provide guests with an even more exhilarating ride.

#### WAVE CATCHER RUN-OUT LANES

For vehicle slides that terminate in run-out lanes, we also provide patentpending to patented lane terminations to contain wave splash over and provide guests with safe and convenient exit points.