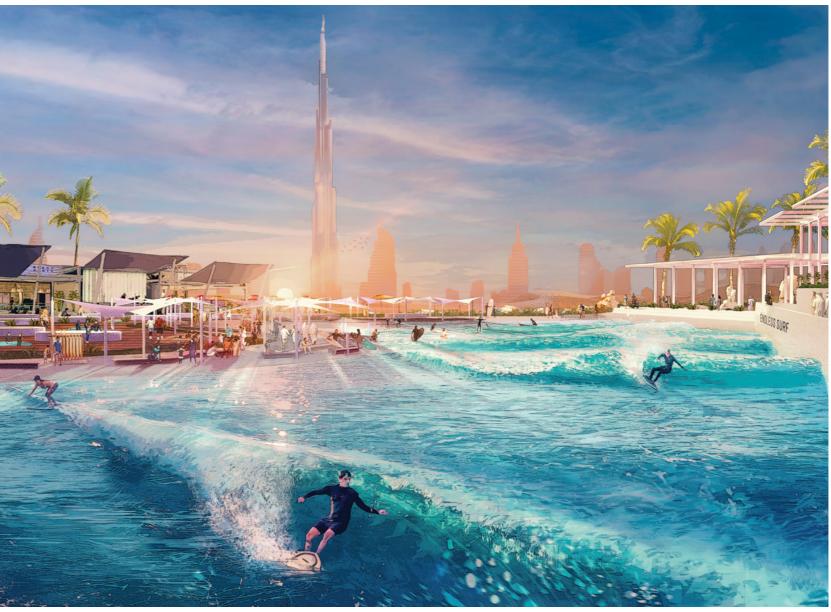

For those looking for a larger option, Endless Surf is an in-land surf pool which creates perfect, powerful, and customizable waves for all abilities. Backed by a belief that everyone should discover the magic of surfing, Endless Surf is designed for operational ease, flexibility, high capacity, and above all else, safety.