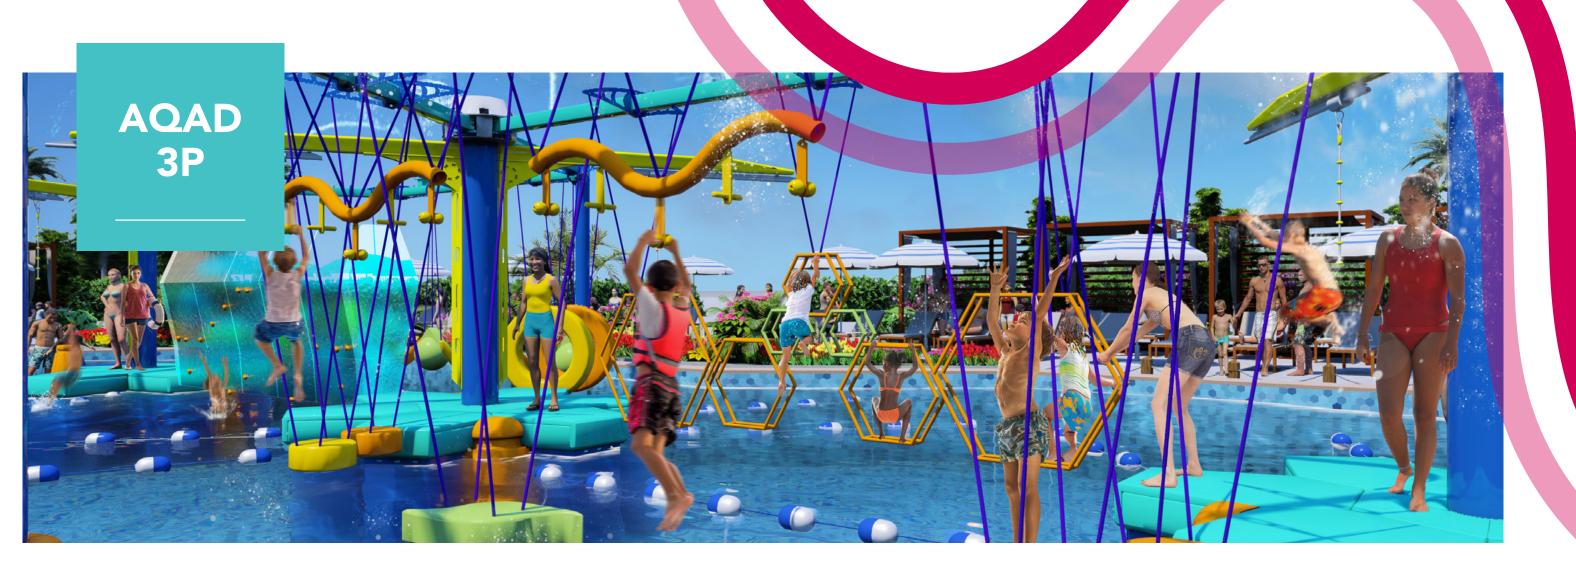

# **Choose Your Own Water Challenge Adventure**

Our latest addition to our Aquatic Play product family, AquaAdventure combines the free exploration of water play with the fun challenges of an adventure course, all without the usually required harness.

## CHALLENGE TRACK

Unique ninja-style suspended and floating features using kid-friendly sizes and fun shapes.

## **ZIP'N SWING**

Part zip and rope swing, this easy to use feature is high throughput and endlessly repeatable. It's selfretracting with a hidden mechanism.

**PHYSICAL SPECS:** Courage and confidence, competition, upper body and core, speed, thrill

# AQUACLIMB TRAVERSE

C

a a a a a a a

0.0-0-0-0-0

Bouldering play on a true climbing wall with no belay.

# **CANNONBALL RUN**

Navigate through a series of suspended cylinders.

# CONE CLIMB, SCRAMBLE RAMP

A playful, barrier-free way to exit the water.