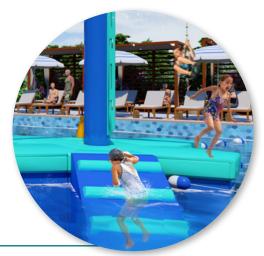

## CHALLENGE TRACK

Unique ninja-style suspended and floating features using kid-friendly sizes and fun shapes.

#### **PHYSICAL SPECS:**

Balance, brainwork, tricky, full body, easy to difficult, challenging, strength builder

0 0 0

D. D.

# **Play Experience**

Guests of all ages are encouraged to freely move around the AquaAdventure structure by completing the challenge elements that connect each platform to the other. Not restricted nor supported by a harness, guests are free to move around and free to fall. They're free to watch, free to learn from and encourage others, and free to have fun—it's safe and entertaining social competition.