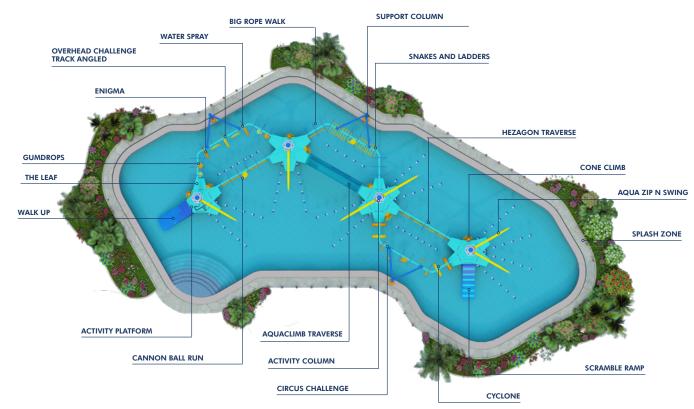

## CHALLENGE TRACK

Unique ninja-style suspended and floating features using kid-friendly sizes and fun shapes.

## **ZIP'N SWING**

Part zip and rope swing, this easy to use feature is high throughput and endlessly repeatable. It's selfretracting with a hidden mechanism.

**PHYSICAL SPECS:** Courage and confidence, competition, upper body and core, speed, thrill

# AQUACLIMB TRAVERSE

C

a a a a a a a

0.0-0-0-0-0

Bouldering play on a true climbing wall with no belay.

# **CANNONBALL RUN**

Navigate through a series of suspended cylinders.

# CONE CLIMB, SCRAMBLE RAMP

A playful, barrier-free way to exit the water.