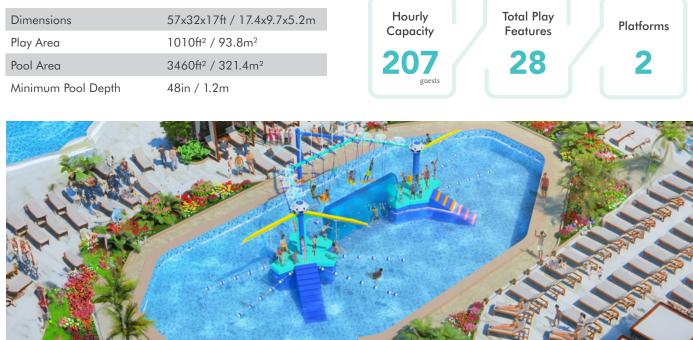

### FEATURES

| Dimensions         | 57x32x17ft / 17.4x9.7x5.2m                |
|--------------------|-------------------------------------------|
| Play Area          | 1010ft² / 93.8m²                          |
| Pool Area          | 3460ft <sup>2</sup> / 321.4m <sup>2</sup> |
| Minimum Pool Depth | 48in / 1.2m                               |