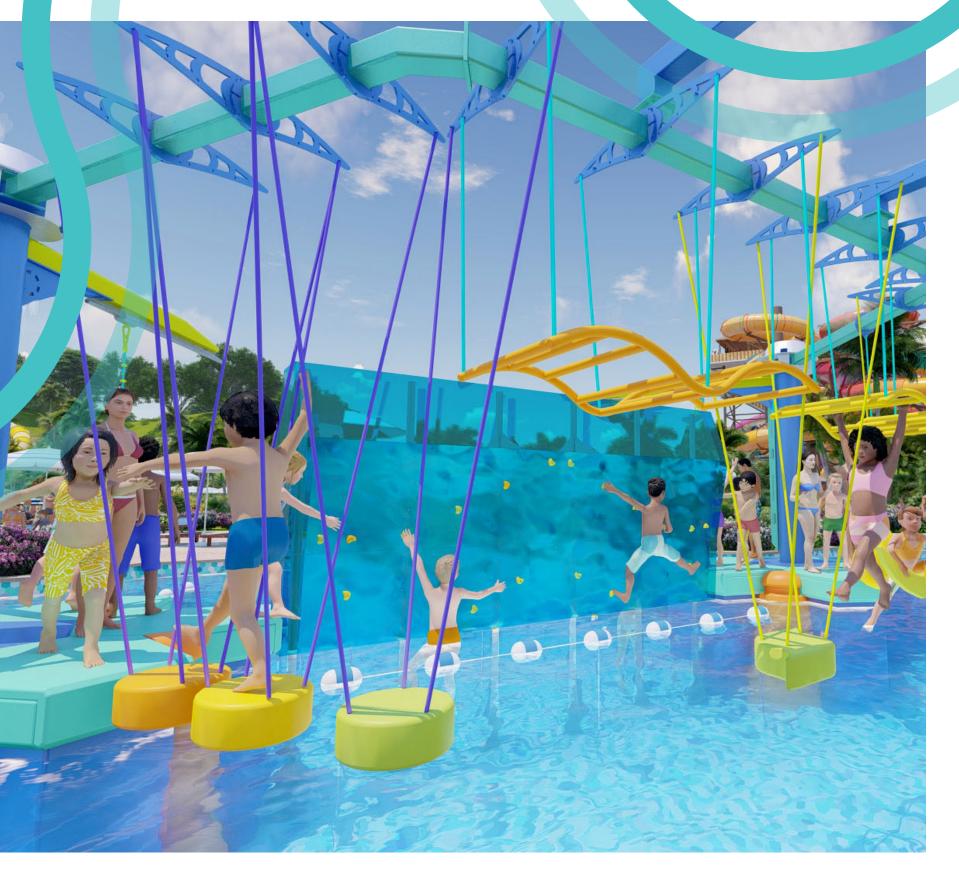

## CHALLENGE TRACK

Unique ninja-style suspended and floating features using kid-friendly sizes and fun shapes.

#### **PHYSICAL SPECS:**

Balance, brainwork, tricky, full body, easy to difficult, challenging, strength builder

0 0 0

D. D.