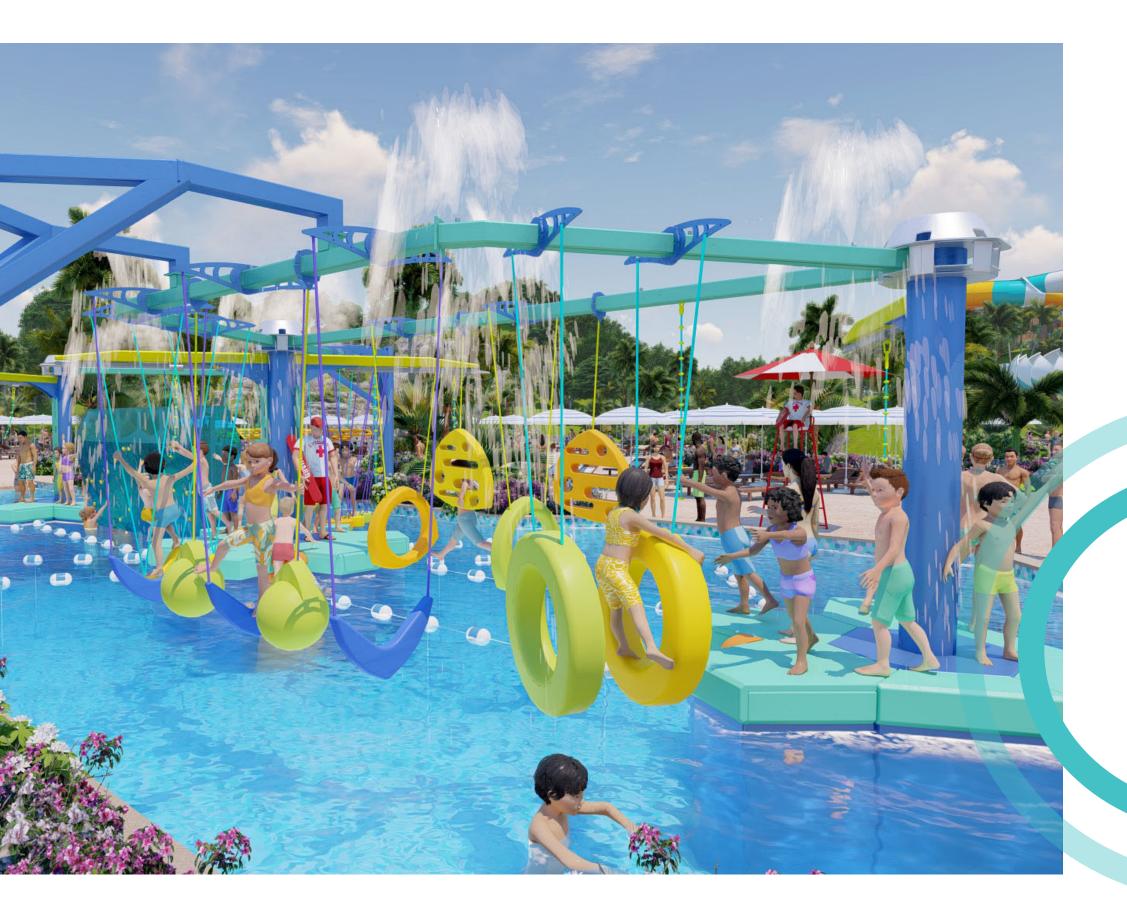

## CHALLENGE TRACK

Unique ninja-style suspended and floating features using kid-friendly sizes and fun shapes.

#### **PHYSICAL SPECS:**

Balance, brainwork, tricky, full body, easy to difficult, challenging, strength builder

0 0 0

D. D.

# **CANNONBALL RUN**

Navigate through a series of suspended cylinders.

#### **PHYSICAL SPECS:**

Coordination, courage and confidence, upper and lower body, strength builder, competition