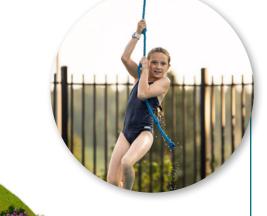

## **ZIP'N SWING**

Part zip and rope swing, this easy to use feature is high throughput and endlessly repeatable. It's selfretracting with a hidden mechanism.

**PHYSICAL SPECS:** Courage and confidence, competition, upper body and core, speed, thrill