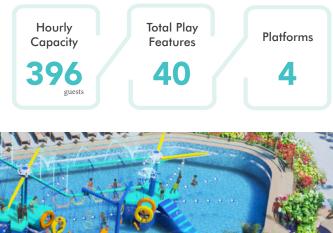

### FEATURES

| Dimensions         | 57x32x17ft / 17.4x9.7x5.2m                |
|--------------------|-------------------------------------------|
| Play Area          | 1010ft² / 93.8m²                          |
| Pool Area          | 3460ft <sup>2</sup> / 321.4m <sup>2</sup> |
| Minimum Pool Depth | 48in / 1.2m                               |

### FEATURES

| Dimensions         | 87x39x17ft / 26.5x11.9x5.2m |
|--------------------|-----------------------------|
| Play Area          | 1300ft² / 120.8m²           |
| Pool Area          | 4680ft² / 434.8m²           |
| Minimum Pool Depth | 48in / 1.2m                 |

#### FEATURES

| Dimensions         | 104x53x17ft / 31.7x16.2x5.2m              |
|--------------------|-------------------------------------------|
| Play Area          | 3780ft² / 351.2m²                         |
| Pool Area          | 6500ft <sup>2</sup> / 603.9m <sup>2</sup> |
| Minimum Pool Depth | 48in / 1.2m                               |