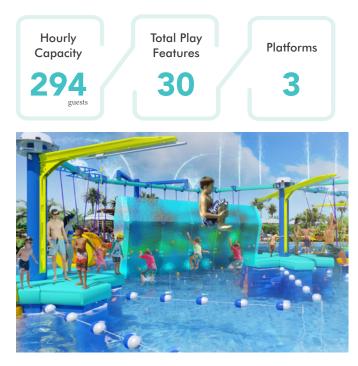

### FEATURES

| Dimensions         | 57x32x17ft / 17.4x9.7x5.2m                |
|--------------------|-------------------------------------------|
| Play Area          | 1010ft² / 93.8m²                          |
| Pool Area          | 3460ft <sup>2</sup> / 321.4m <sup>2</sup> |
| Minimum Pool Depth | 48in / 1.2m                               |

### FEATURES

| Dimensions         | 87x39x17ft / 26.5x11.9x5.2m |
|--------------------|-----------------------------|
| Play Area          | 1300ft² / 120.8m²           |
| Pool Area          | 4680ft² / 434.8m²           |
| Minimum Pool Depth | 48in / 1.2m                 |

#### FEATURES

| Dimensions         | 104x53x17ft / 31.7x16.2x5.2m              |
|--------------------|-------------------------------------------|
| Play Area          | 3780ft² / 351.2m²                         |
| Pool Area          | 6500ft <sup>2</sup> / 603.9m <sup>2</sup> |
| Minimum Pool Depth | 48in / 1.2m                               |