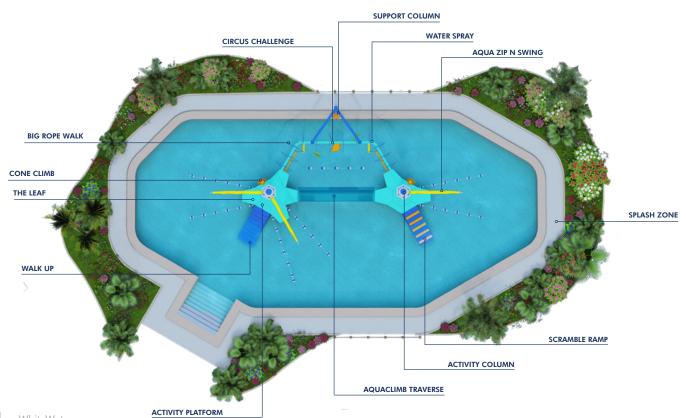

## CHALLENGE TRACK

Unique ninja-style suspended and floating features using kid-friendly sizes and fun shapes.

## **ZIP'N SWING**

Part zip and rope swing, this easy to use feature is high throughput and endlessly repeatable. It's selfretracting with a hidden mechanism.

**PHYSICAL SPECS:** Courage and confidence, competition, upper body and core, speed, thrill

# AQUACLIMB TRAVERSE

C

a a a a a a a

0.0-0-0-0-0

Bouldering play on a true climbing wall with no belay.

# **CANNONBALL RUN**

Navigate through a series of suspended cylinders.

# CONE CLIMB, SCRAMBLE RAMP

A playful, barrier-free way to exit the water.