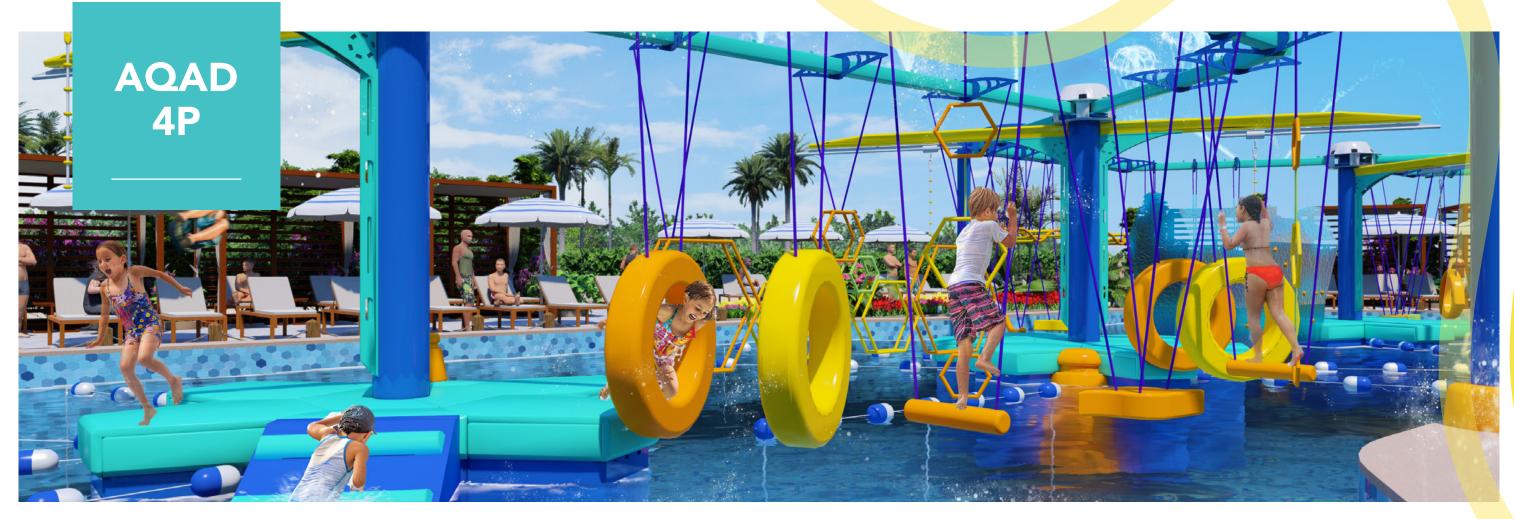

# **Choose Your Own Water Challenge Adventure**

Our latest addition to our Aquatic Play product family, AquaAdventure combines the free exploration of water play with the fun challenges of an adventure course, all without the usually required harness.

## CHALLENGE TRACK

Unique ninja-style suspended and floating features using kid-friendly sizes and fun shapes.

# **Play Experience**

Guests of all ages are encouraged to freely move around the AquaAdventure structure by completing the challenge elements that connect each platform to the other. Not restricted nor supported by a harness, guests are free to move around and free to fall. They're free to watch, free to learn from and encourage others, and free to have fun—it's safe and entertaining social competition.