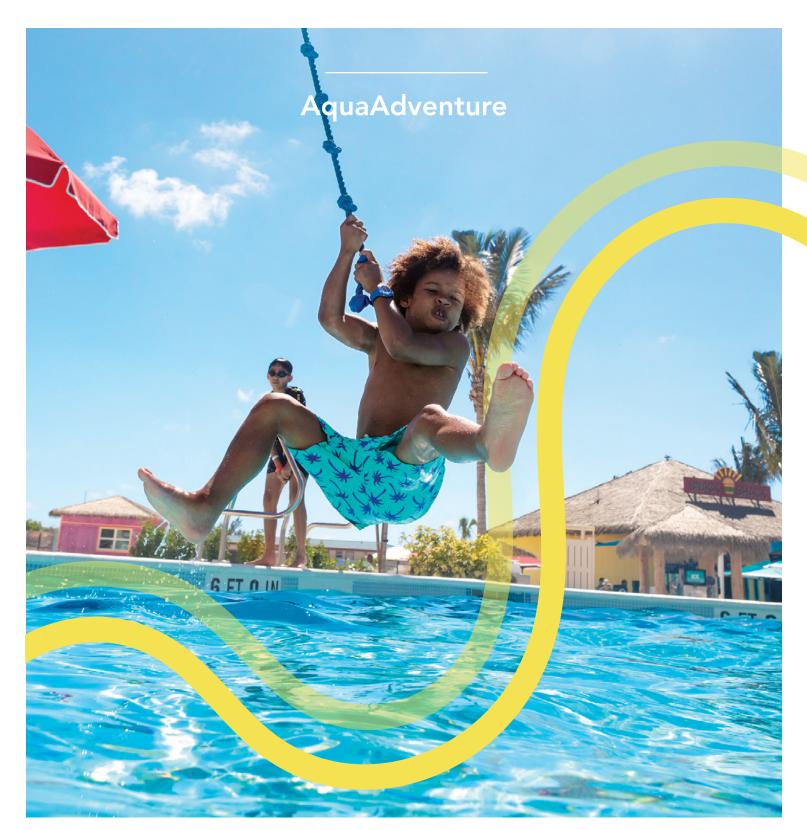

# **Choose Your Own Water Challenge Adventure**

Our latest addition to our Aquatic Play product family, AquaAdventure combines the free exploration of water play with the fun challenges of an adventure course, all without the usually required harness.

## **ZIP'N SWING**

Part zip and rope swing, this easy to use feature is high throughput and endlessly repeatable. It's selfretracting with a hidden mechanism.

**PHYSICAL SPECS:** Courage and confidence, competition, upper body and core, speed, thrill

# **Play Experience**

Guests of all ages are encouraged to freely move around the AquaAdventure structure by completing the challenge elements that connect each platform to the other. Not restricted nor supported by a harness, guests are free to move around and free to fall. They're free to watch, free to learn from and encourage others, and free to have fun—it's safe and entertaining social competition.

#### NO HARNESS NEEDED

Between the splash pool and padded surfaces, young explorers are free and unencumbered to push their limits.