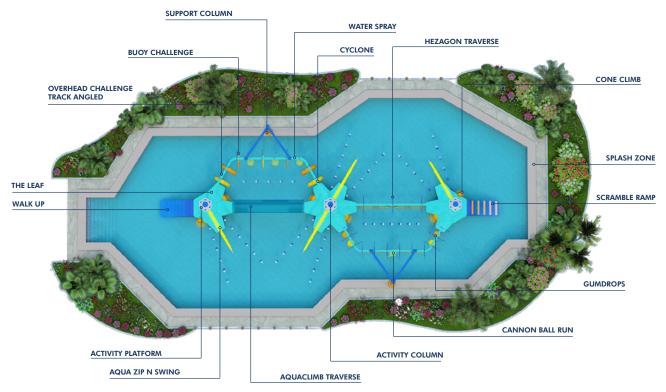

## CHALLENGE TRACK

Unique ninja-style suspended and floating features using kid-friendly sizes and fun shapes.

## **ZIP'N SWING**

Part zip and rope swing, this easy to use feature is high throughput and endlessly repeatable. It's selfretracting with a hidden mechanism.

**PHYSICAL SPECS:** Courage and confidence, competition, upper body and core, speed, thrill

# AQUACLIMB TRAVERSE

C

a a a a a a a

0.0-0-0-0-0

Bouldering play on a true climbing wall with no belay.

# **CANNONBALL RUN**

Navigate through a series of suspended cylinders.

# CONE CLIMB, SCRAMBLE RAMP

A playful, barrier-free way to exit the water.