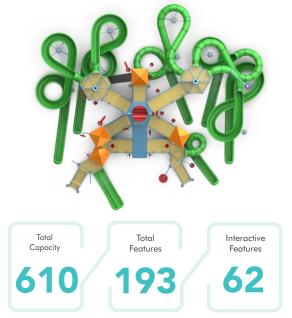

Capacities range from approximately 62 people on an AquaPlay 50 to over 1,600 on a FusionFortress 17.

AquaPlay 750 and Life Floor

• Starting at the pool level, using a zero-depth pool entry or a wet deck will make any attraction more accessible for those with physical limitations.