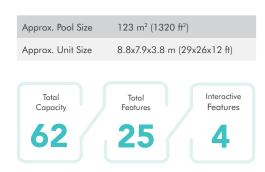

Capacities range from approximately 62 people on an AquaPlay 50 to over 1,600 on a FusionFortress 17.

AquaPlay 750 and Life Floor

• Starting at the pool level, using a zero-depth pool entry or a wet deck will make any attraction more accessible for those with physical limitations.