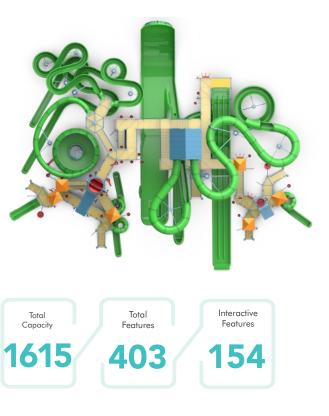

Capacities range from approximately 62 people on an AquaPlay 50 to over 1,600 on a FusionFortress 17.

AquaPlay 750 and Life Floor

• Starting at the pool level, using a zero-depth pool entry or a wet deck will make any attraction more accessible for those with physical limitations.

# Quality **That Lasts**

AquaPlay sets the standard for all aquatic play. With over a thousand play structures installed over the last two decades, this is an essential component of every park, a crowd pleaser with proven longevity and appeal.