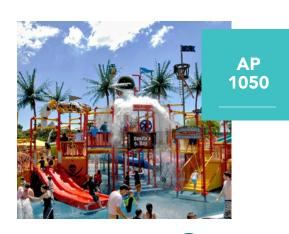

#### FEATURES

| Approx. Pool Size | 315 m² (3390 ft²)             |
|-------------------|-------------------------------|
| Approx. Unit Size | 14.2x13.1x7.1 m (47x43x23 ft) |

AquaPlay 1050 - Ocean World at Vivaldi Resort

AquaPlay 1050 - Atlantis Paradise Island, Bahamas