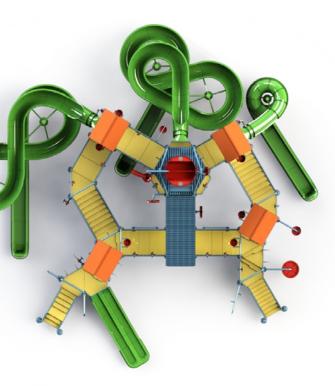

# AquaPlay

#### Setting the Standard

The original multi-level interactive play structure, AquaPlay helped define an industry. Designed to ignite imaginations and create endless adventures for kids of all ages, these play structures create hubs of fun where families can spend the day.

#### **Optimal Play Value**

Chockfull of interactive features such as falls, valves, cranks, water cannons, and spray features, AquaPlay gives your guests the ability to pick and choose their fun. Cause and effect elements, surprise sprays, and water slides create a water playground for guests of all ages to explore and conquer.

#### **Completely Versatile**

From small to enormous, we have an AquaPlay model to fit your park. Ultra versatile with over 10 available models and even more configurations, there is a model for every footprint, budget, and demographic.