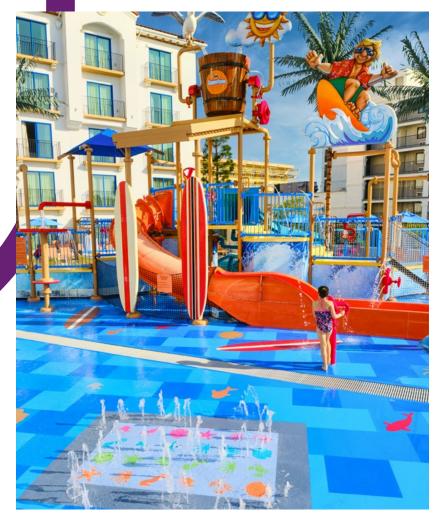

# Water Play at Its Best

As every parent knows, kids have a big say on where families go, and how long they stay—it's why this form of family based attraction is so vital to your park. Providing the whole family with a place to play, one that keeps them engaged for hours, where parents can either join in or easily supervise from the sidelines, will keep guests of all ages happy and on-site longer. It can mean the difference between a single-visit and a season pass.

With a versatile range of sizes to fit any footprint, budget, and capacity requirement, our AquaPlay line delivers high play value with plenty of interactive play features, water sprays, and water slides. These water playgrounds can also be custom themed or choose from our library of immersive themes – both of which will make your AquaPlay become the focal point for kids.

#### Setting the Standard

The original multi-level interactive play structure, AquaPlay helped define an industry. Designed to ignite imaginations and create endless adventures for kids of all ages, these play structures create hubs of fun where families can spend the day.

#### **Optimal Play Value**

Chockfull of interactive features such as falls, valves, cranks, water cannons, and spray features, AquaPlay gives your guests the ability to pick and choose their fun. Cause and effect elements, surprise sprays, and water slides create a water playground for guests of all ages to explore and conquer.