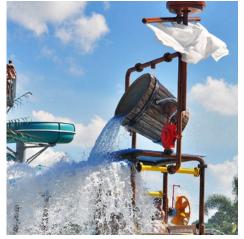

#### **Tipping Buckets**

Our patented tipping bucket, with sound indicator, produces a huge splash footprint for an engaging and exciting experience, available on select AquaPlay models, RainFortress and FusionFortress. The familiar scene of the building anticipation as kids stand in the optimal splash zone waiting for the deluge of water to pour over them is a favourite in water parks the world over.

- AP150 AP300 uses a 600L Tipping Bucket
- AP350 AP1050T uses a 1200L Tipping Bucket
- AP1750 and RainFortresses use 1800L "RF" Bucket
- FusionFortresses use 3000L "FF" Tipping Bucket

AquaPlay 750 Yas WaterWorld