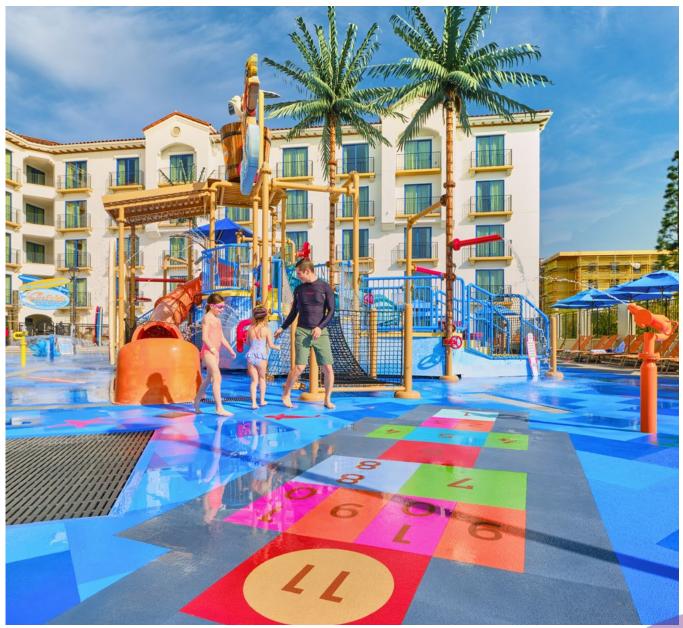

#### **Play Surfaces**

Our recommended play surface for all our interactive water play products is Life Floor. Created as an alternative to conventional surface coatings, Life Floor is a foam-rubber flooring system that delivers unparalleled safety, play value, and comfort. Kids are able to play freely without the fear of getting hurt due to Life Floor's impact absorption technology which is proven to significantly reduce slips and falls.

Offered in 30 colours, two textures, and a variety of thematic inlays, Life Floor's die-cut designs are available in a growing collection of shapes, including seashells, animal footprints, and flora. Custom designs are available upon request.