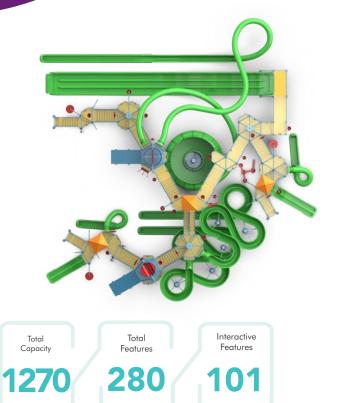

# The Biggest Structure with the Most Splash

Featuring some of WhiteWater's most legendary slides, two tipping buckets for maximum splash, and over 100 interactive features, FusionFortress makes an iconic cornerstone to any park. Or let it stand alone with a lazy river for a very viable starter water park.

#### The World's First All-in-one Water Park

Combining the interactivity of an AquaPlay with a wide range of water slides, from kids' to high-thrill, FusionFortress is a mini-water park in a compact footprint. With multiple levels of fun to explore, families can spend the day revelling in all of the experiences that FusionFortress has to offer.