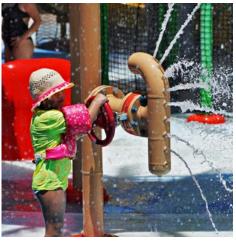

#### **Interactives**

Each one of our interactive water play products features a variety of interactive elements—those fun, hands-on features that empower kids to play, not just with water, but with their fellow merrymakers.

Cause-and-effect interactives, water cannons, and surprise geysers increase the play value on all our structures. Robust and kid-approved, they have been carefully designed to ensure that they work through whatever punishment kids and the weather can throw at them.