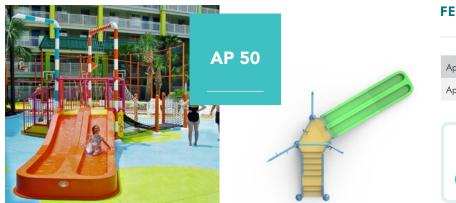

Capacities range from approximately 62 people on an AquaPlay 50 to over 1,600 on a FusionFortress 17.

AquaPlay 750 and Life Floor

• Starting at the pool level, using a zero-depth pool entry or a wet deck will make any attraction more accessible for those with physical limitations.

#### **Completely Versatile**

From small to enormous, we have an AquaPlay model to fit your park. Ultra versatile with over 10 available models and even more configurations, there is a model for every footprint, budget, and demographic.

#### Models

For water slide colour selection, please refer to our Water Slide & Tower Finishes guide.