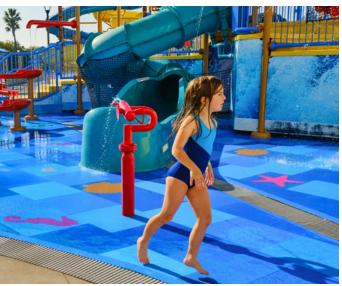

#### **Play Surfaces**

Our recommended play surface for all our interactive water play products is Life Floor. Created as an alternative to conventional surface coatings, Life Floor is a foam-rubber flooring system that delivers unparalleled safety, play value, and comfort. Kids are able to play freely without the fear of getting hurt due to Life Floor's impact absorption technology which is proven to significantly reduce slips and falls.

Offered in 30 colours, two textures, and a variety of thematic inlays, Life Floor's die-cut designs are available in a growing collection of shapes, including seashells, animal footprints, and flora. Custom designs are available upon request.