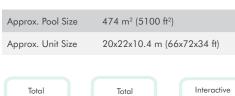

#### FEATURES 1050B

| Approx. Pool Size | 488 m² (5250 fi   | .2)                     |
|-------------------|-------------------|-------------------------|
| Approx. Unit Size | 20.8x16.6x9.9 r   | n (68x55x33 ft)         |
|                   |                   |                         |
| Total<br>Capacity | Total<br>Features | Interactive<br>Features |
| 385               | 93                | 30                      |