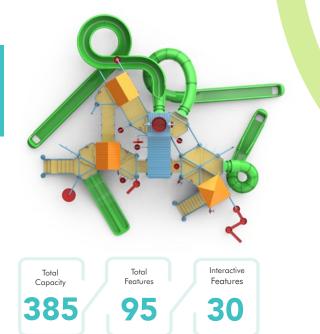

#### FEATURES 1050B

| Approx. Pool Size | 488 m² (5250 fi   | .2)                     |
|-------------------|-------------------|-------------------------|
| Approx. Unit Size | 20.8x16.6x9.9 r   | n (68x55x33 ft)         |
|                   |                   |                         |
| Total<br>Capacity | Total<br>Features | Interactive<br>Features |
| 385               | 93                | 30                      |