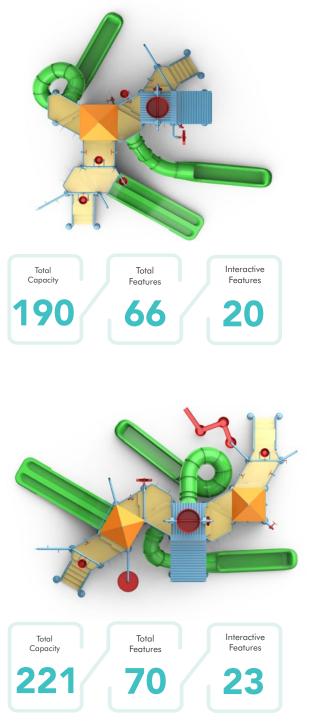

#### **FEATURES**

| Approx. Pool Size | 303 m² (3260 ft²)            |
|-------------------|------------------------------|
| Approx. Unit Size | 16.2x7.8x7.1 m (53x25x23 ft) |

Total

Features

**52** 

Interactive

Features

12

FEATURES

| Approx. Pool Size | 302 m² (3250 ft²)             |
|-------------------|-------------------------------|
| Approx. Unit Size | 14.2x14.5x6.4 m (47x48x21 ft) |

| Approx. Pool Size | 344 m² (3700 ft²)           |
|-------------------|-----------------------------|
| Approx. Unit Size | 17.1x11x7.1 m (56x36x23 ft) |