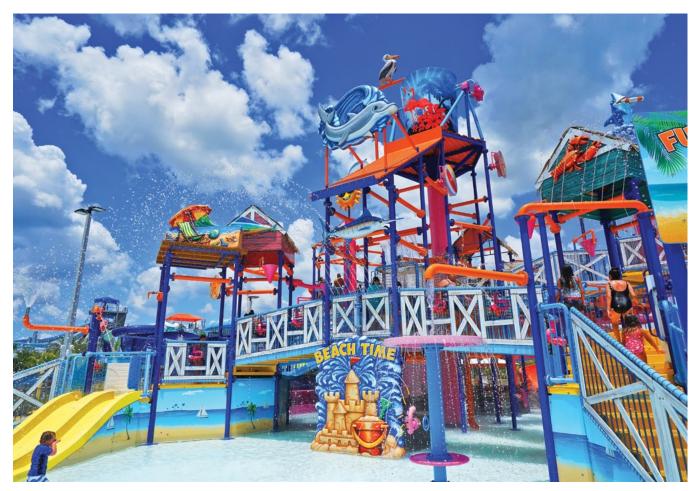

# Water Play at Its Best

As every parent knows, kids have a big say on where families go, and how long they stay—it's why this form of family based attraction is so vital to your park. Providing the whole family with a place to play, one that keeps them engaged for hours, where parents can either join in or easily supervise from the sidelines, will keep guests of all ages happy and on-site longer. It can mean the difference between a single-visit and a season pass.

With a versatile range of sizes to fit any footprint, budget, and capacity requirement, our AquaPlay line delivers high play value with plenty of interactive play features, water sprays, and water slides. These water playgrounds can also be custom themed or choose from our library of immersive themes – both of which will make your AquaPlay become the focal point for kids.

#### Setting the Standard

The original multi-level interactive play structure, AquaPlay helped define an industry. Designed to ignite imaginations and create endless adventures for kids of all ages, these play structures create hubs of fun where families can spend the day.

#### **Optimal Play Value**

Chockfull of interactive features such as falls, valves, cranks, water cannons, and spray features, AquaPlay gives your guests the ability to pick and choose their fun. Cause and effect elements, surprise sprays, and water slides create a water playground for guests of all ages to explore and conquer.

#### **Completely Versatile**

From small to enormous, we have an AquaPlay model to fit your park. Ultra versatile with over 10 available models and even more configurations, there is a model for every footprint, budget, and demographic.