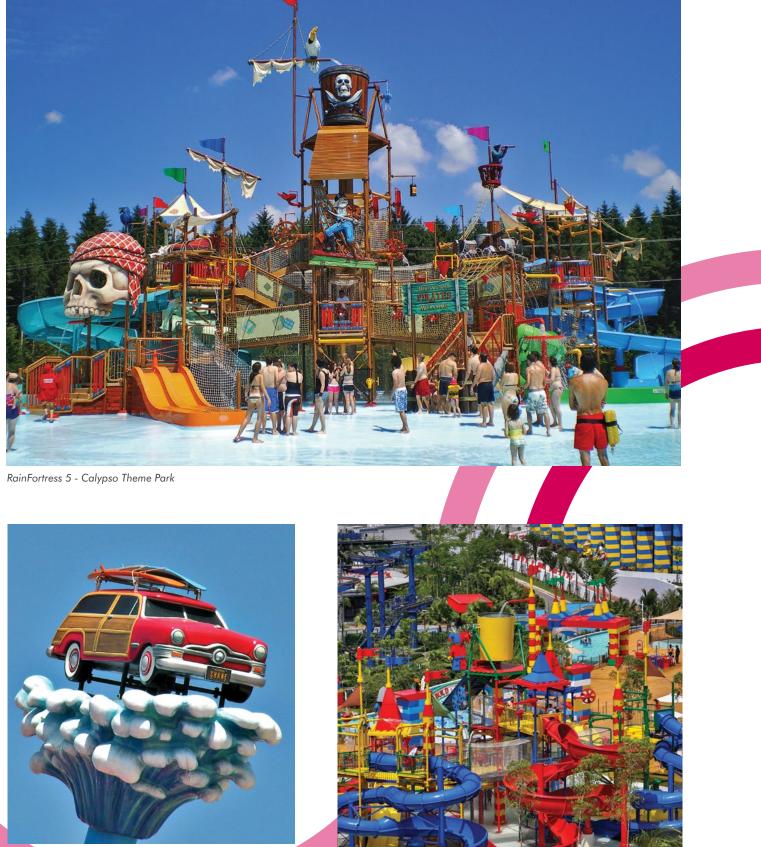

Look for this icon to see the 5 models available as Ready-to-Play and select from 3 different theme options.

Ready-to-Play RF5C - Tropical Theme

Ready-to-Play AP1750 - Pirate Theme

RainFortress 5 - Zoombezi Bay Columbus Zoo