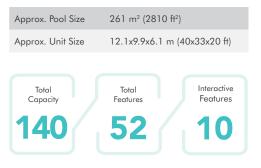

#### **FEATURES**

| Approx. Pool Size | 303 m² (3260 ft²)            |
|-------------------|------------------------------|
| Approx. Unit Size | 16.2x7.8x7.1 m (53x25x23 ft) |

Total

Features

**52** 

Interactive

Features

12

FEATURES

| Approx. Pool Size | 302 m² (3250 ft²)             |
|-------------------|-------------------------------|
| Approx. Unit Size | 14.2x14.5x6.4 m (47x48x21 ft) |

| Approx. Pool Size | 344 m² (3700 ft²)           |
|-------------------|-----------------------------|
| Approx. Unit Size | 17.1x11x7.1 m (56x36x23 ft) |