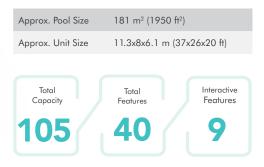

#### FEATURES

| Approx. Pool Size        | 236 m² (2540 ft²)       |                         |
|--------------------------|-------------------------|-------------------------|
| Approx. Unit Size        | 10.1x11.7x6.7 m (3      | 33x39x22 ft)            |
| Total<br>Capacity<br>128 | Total<br>Features<br>42 | Interactive<br>Features |