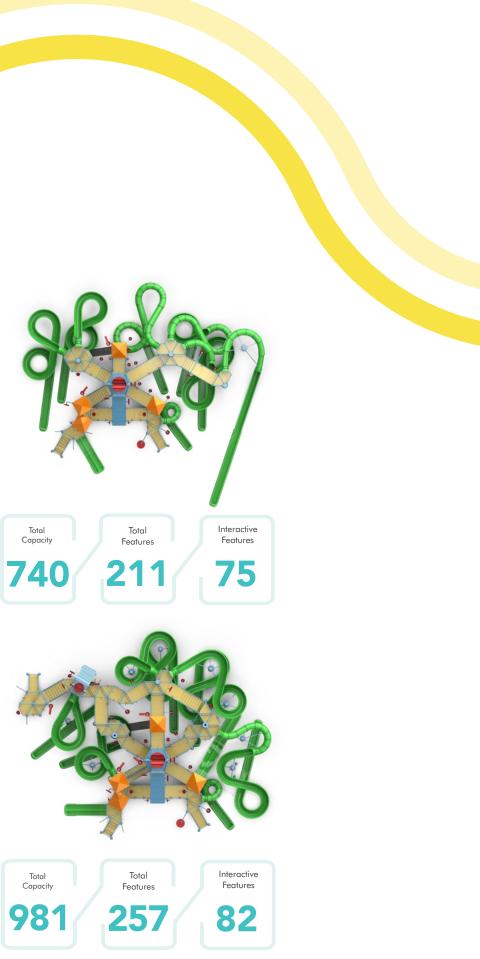

#### FEATURES

| Approx. Pool Size        | 236 m² (2540 ft²)       |                         |
|--------------------------|-------------------------|-------------------------|
| Approx. Unit Size        | 10.1x11.7x6.7 m (3      | 33x39x22 ft)            |
| Total<br>Capacity<br>128 | Total<br>Features<br>42 | Interactive<br>Features |

#### **FEATURES**

| Approx. Pool Size | 303 m² (3260 ft²)            |
|-------------------|------------------------------|
| Approx. Unit Size | 16.2x7.8x7.1 m (53x25x23 ft) |

Total

Features

**52** 

Interactive