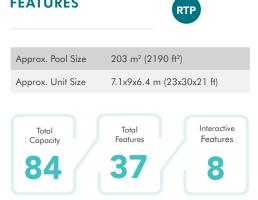

#### FEATURES 1050A

| Approx. Pool Size | 502 m² (5400 ft²)           |
|-------------------|-----------------------------|
| Approx. Unit Size | 21.9x19x9.9 m (72x62x33 ft) |

RTP

#### FEATURES 1050B

| Approx. Pool Size | 488 m² (5250 fi   | .2)                     |
|-------------------|-------------------|-------------------------|
| Approx. Unit Size | 20.8x16.6x9.9 r   | n (68x55x33 ft)         |
|                   |                   |                         |
| Total<br>Capacity | Total<br>Features | Interactive<br>Features |
| 385               | 93                | 30                      |

#### FEATURES 1050T

 AP

 AP

16 WhiteWater

AquaPlay™ multi-level interactive play structures are protected under the following patents: 5194048, 5662525, 5405294, 5967901, 6786830, 5820471, 6132318, 6210287, 6569023.