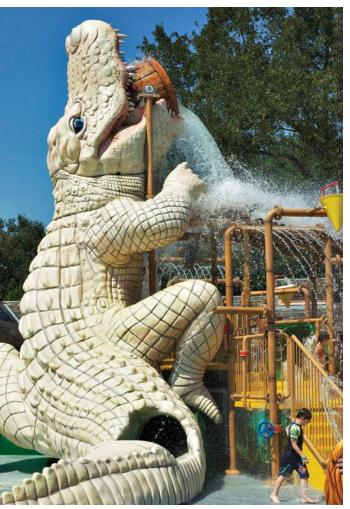

#### Theming

All of our interactive water play structures are available in standard colours or custom theme. WhiteWater's team of artists and designers can enhance any play structure or spray park with detailed hand-carved theming to stimulate the imagination. Send your guests on an adventure through a tropical jungle or deep into a colourful ocean.

Our in-house team of experts can adapt IP, local imagery, storyline, branding, or signage to transform your space into an immersive and unique play experience.

Cowabunga Bay

RainFortress 5 - Legoland Malaysia