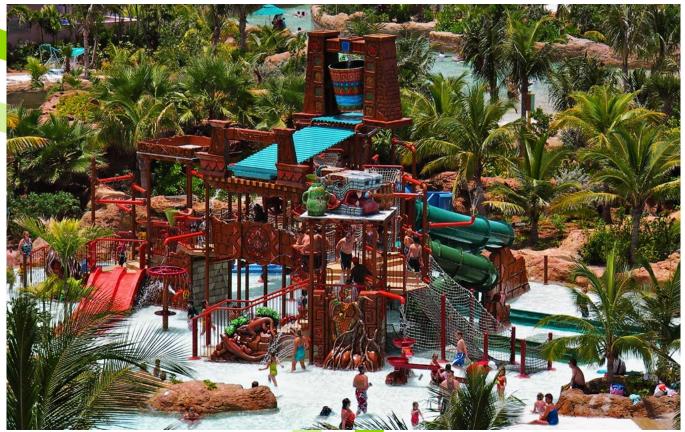

--|-------------------------------|
| Approx. Unit Size | 14.2x13.1x7.1 m (47x43x23 ft) |









AquaPlay 1050 - Ocean World at Vivaldi Resort



#### FEATURES 1050A

| Approx. Pool Size | 502 m² (5400 ft²)           |
|-------------------|-----------------------------|
| Approx. Unit Size | 21.9x19x9.9 m (72x62x33 ft) |

RTP

#### FEATURES 1050B

| Approx. Pool Size | 488 m² (5250 fi   | .2)                     |
|-------------------|-------------------|-------------------------|
| Approx. Unit Size | 20.8x16.6x9.9 r   | n (68x55x33 ft)         |
|                   |                   |                         |
| Total<br>Capacity | Total<br>Features | Interactive<br>Features |
| 385               | 93                | 30                      |



#### FEATURES 1050T





 AP

 AP





16 WhiteWater

AquaPlay™ multi-level interactive play structures are protected under the following patents: 5194048, 5662525, 5405294, 5967901, 6786830, 5820471, 6132318, 6210287, 6569023.





AquaPlay 1050 - Atlantis Paradise Island, Bahamas

# AquaPlay+

#### Our Newest AquaPlay Generation

Our newest and greatest AquaPlay option delivers a classic experience with updated aesthetics. These models include a new guardrail system that uses polycarbonate panels rather than steel pickets, cleaner aesthetic, and more opportunity to create a themed environment with graphics. Our newest models also introduce cause-and-effect staccato blasters for another interactive play element.

AP+ is available on all models from AP50 to AP1050T.

# AquaPlay+ 150TB - Beach Theme

AquaPlay+ 1050 - Tropical