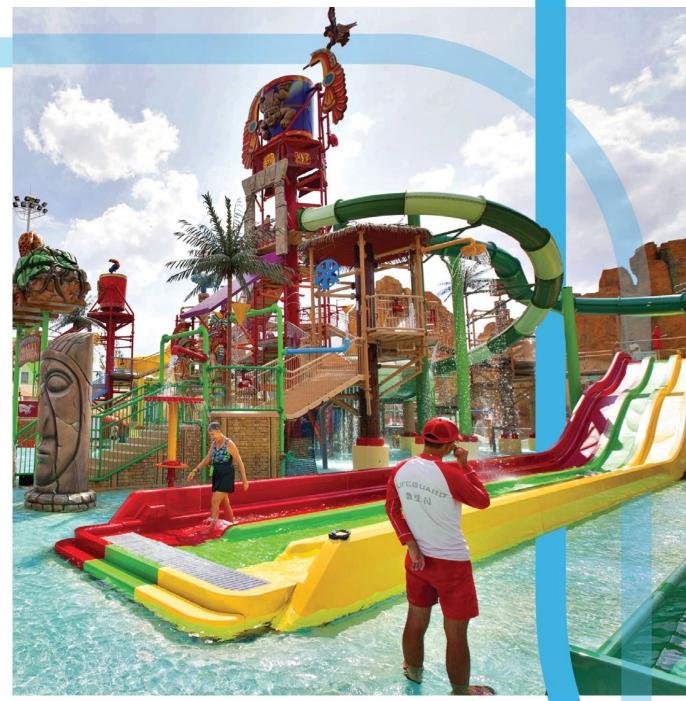

#### **Tipping Buckets**

Our patented tipping bucket, with sound indicator, produces a huge splash footprint for an engaging and exciting experience, available on select AquaPlay models, RainFortress and FusionFortress. The familiar scene of the building anticipation as kids stand in the optimal splash zone waiting for the deluge of water to pour over them is a favourite in water parks the world over.

- AP150 AP300 uses a 600L Tipping Bucket
- AP350 AP1050T uses a 1200L Tipping Bucket
- AP1750 and RainFortresses use 1800L "RF" Bucket
- FusionFortresses use 3000L "FF" Tipping Bucket

AquaPlay 750 Yas WaterWorld