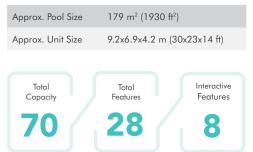

#### FEATURES

| Approx. Pool Size        | 236 m² (2540 ft²)       |                         |
|--------------------------|-------------------------|-------------------------|
| Approx. Unit Size        | 10.1x11.7x6.7 m (3      | 33x39x22 ft)            |
| Total<br>Capacity<br>128 | Total<br>Features<br>42 | Interactive<br>Features |