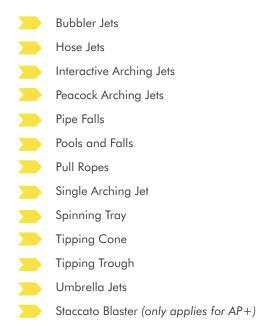

#### **Interactives**

Each one of our interactive water play products features a variety of interactive elements—those fun, hands-on features that empower kids to play, not just with water, but with their fellow merrymakers.

Cause-and-effect interactives, water cannons, and surprise geysers increase the play value on all our structures. Robust and kid-approved, they have been carefully designed to ensure that they work through whatever punishment kids and the weather can throw at them.

# A complete range of interactive experiences

Spinning Tray

Tipping Cone

Pull Ropes

Bubbler Jets

AquaPlay 1050 - Atlantis The Palm Resort