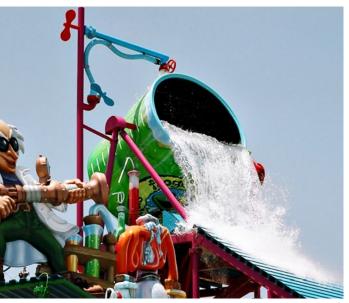

#### **Tipping Buckets**

Our patented tipping bucket, with sound indicator, produces a huge splash footprint for an engaging and exciting experience, available on select AquaPlay models, RainFortress and FusionFortress. The familiar scene of the building anticipation as kids stand in the optimal splash zone waiting for the deluge of water to pour over them is a favourite in water parks the world over.

#### Theming

All of our interactive water play structures are available in standard colours or custom theme. WhiteWater's team of artists and designers can enhance any play structure or spray park with detailed hand-carved theming to stimulate the imagination. Send your guests on an adventure through a tropical jungle or deep into a colourful ocean.