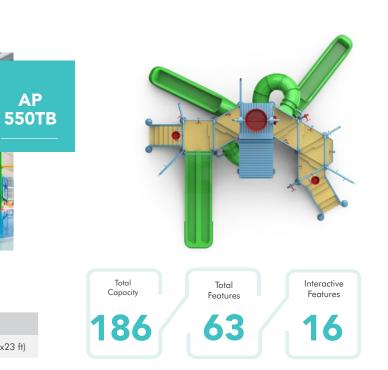

#### FEATURES 1050B

| Approx. Pool Size | 488 m² (5250 fi   | .2)                     |
|-------------------|-------------------|-------------------------|
| Approx. Unit Size | 20.8x16.6x9.9 r   | n (68x55x33 ft)         |
|                   |                   |                         |
| Total<br>Capacity | Total<br>Features | Interactive<br>Features |
| 385               | 93                | 30                      |