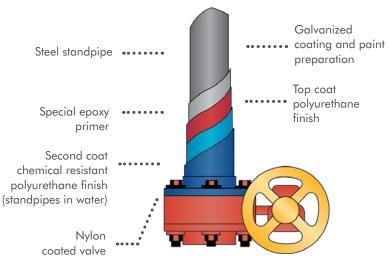

- Deck surfaces are made of non-skid finishes that are gentle on the feet and easy to keep clean.
- Above the water line, structures are made entirely from galvanized and triple-coated steel that is available in over 200 colors.
- . All our interactive elements have been kid-tested for play value to ensure that they're not only fun but can also stand up to the rigours of use and weather.
- The entire structure follows the most strict international standards, and tested in-house to provide only the safest experience.

#### A Rust Free Environment

Stainless steel and galvanized piping are finished with a premium coating system that keeps your AquaPlay™ looking brand new for years.