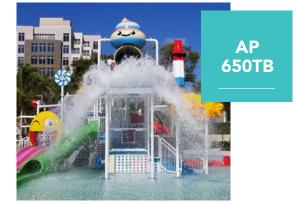

CoCoKey Waterpark

#### Models

For water slide colour selection, please refer to our Water Slide & Tower Finishes guide.



#### FEATURES





















#### FEATURES





#### FEATURES

| Approx. Pool Size        | 236 m² (2540 ft²)       |                         |
|--------------------------|-------------------------|-------------------------|
| Approx. Unit Size        | 10.1x11.7x6.7 m (3      | 33x39x22 ft)            |
| Total<br>Capacity<br>128 | Total<br>Features<br>42 | Interactive<br>Features |



#### FEATURES





AP

Total Capacity

160

#### **FEATURES**

| Approx. Pool Size | 303 m² (3260 ft²)            |
|-------------------|------------------------------|
| Approx. Unit Size | 16.2x7.8x7.1 m (53x25x23 ft) |



Total

Features

**52** 

Interactive

Features

12



FEATURES

| Approx. Pool Size | 302 m² (3250 ft²)             |
|-------------------|-------------------------------|
| Approx. Unit Size | 14.2x14.5x6.4 m (47x48x21 ft) |



| Approx. Pool Size | 344 m² (3700 ft²)           |
|-------------------|-----------------------------|
| Approx. Unit Size | 17.1x11x7.1 m (56x36x23 ft) |

#### FEATURES

| Approx. Pool Size | 315 m² (3390 ft²)             |
|-------------------|-------------------------------|
| Approx. Unit Size | 14.2x13.1x7.1 m (47x43x23 ft) |









AquaPlay 1050 - Ocean World at Vivaldi Resort



#### FEATURES 1050A

| Approx. Pool Size | 502 m² (5400 ft²)           |
|-------------------|-----------------------------|
| Approx. Unit Size | 21.9x19x9.9 m (72x62x33 ft) |

RTP

#### FEATURES 1050B

| Approx. Pool Size | 488 m