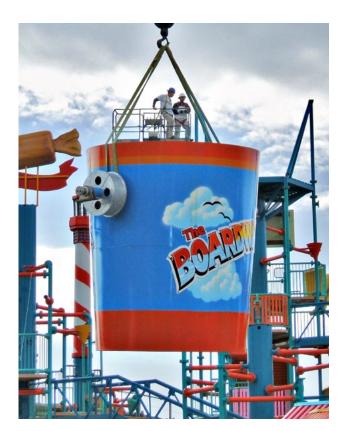

#### **Tipping Buckets**

Our patented tipping bucket, with sound indicator, produces a huge splash footprint for an engaging and exciting experience, available on select AquaPlay models, RainFortress and FusionFortress. The familiar scene of the building anticipation as kids stand in the optimal splash zone waiting for the deluge of water to pour over them is a favourite in water parks the world over.

- AP150 AP300 uses a 600L Tipping Bucket
- AP350 AP1050T uses a 1200L Tipping Bucket
- AP1750 and RainFortresses use 1800L "RF" Bucket
- FusionFortresses use 3000L "FF" Tipping Bucket

AquaPlay 750 Yas WaterWorld