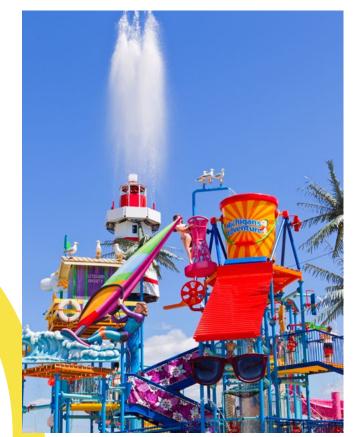

Play models, RainFortress and FusionFortress. The familiar scene of the building anticipation as kids stand in the optimal splash zone waiting for the deluge of water to pour over them is a favourite in water parks the world over.

- AP150 AP300 uses a 600L Tipping Bucket
- AP350 AP1050T uses a 1200L Tipping Bucket
- AP1750 and RainFortresses use 1800L "RF" Bucket
- FusionFortresses use 3000L "FF" Tipping Bucket









AquaPlay 750 Yas WaterWorld



RainFortress 6 - NRH2O Family Water Park



AquaPlay 550 - Audubon Nature Institute



FusionFortress 17 - Mt. Olympus

#### Fountains and Giant Geysers

To add even more splash and fun to our interactive water play models, we can also add giant geysers or synchronizable fountains. Please contact us to learn more about features and options.



RainFortress 4 - Michigan Adventure





FusionFortress 17 - OCT Hunan





#### Water Slides

The industry-leading and highest quality, safest and most innovative fiberglass water slides that are showcased on our slide towers are also available on all our interactive water play products.

With an extensive library of water slides to pull from, we've carefully chosen the right thrill level and ride experience for each of our multi-level play structures.





FusionFortress 17 - OCT Tianjin

FusionFortress 10 - OCT Xiangyang

Champagne Bowl



AquaPlay 1050 - Blue Parrot Waterpark

#### Theming

All of our interactive water play structures are available in standard colours or custom theme. WhiteWater's team of artists and designers can enhance any play structure or spray park with detaile