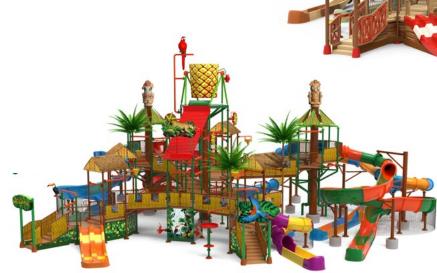

### RainFortress

#### Compact Footprint

The next size up, after AquaPlay, our RainFortresses have even more playability with more platforms, water slides, and water features. Up your park's capacity and play value without giving up square footage as RainFortress builds up, reaching over 7 meters (24 feet) into the air.

#### Hours of Water Play Fun

With hundreds of interactive elements, RainFortress is a sight to behold. This impressive structure offers non-stop family entertainment in a delightfully playful setting and encourages hours of water play and fun.