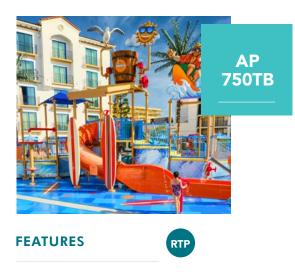

#### FEATURES

| Approx. Pool Size | 315 m² (3390 ft²)             |
|-------------------|-------------------------------|
| Approx. Unit Size | 14.2x13.1x7.1 m (47x43x23 ft) |

AquaPlay 1050 - Ocean World at Vivaldi Resort