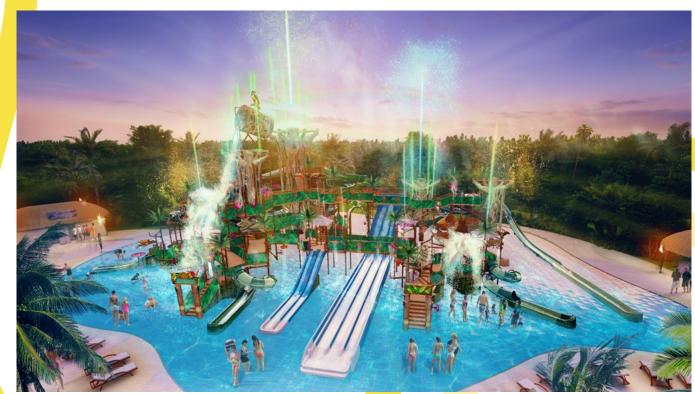

# The Biggest Structure with the Most Splash

Featuring some of WhiteWater's most legendary slides, two tipping buckets for maximum splash, and over 100 interactive features, FusionFortress makes an iconic cornerstone to any park. Or let it stand alone with a lazy river for a very viable starter water park.

#### The World's First All-in-one Water Park

Combining the interactivity of an AquaPlay with a wide range of water slides, from kids' to high-thrill, FusionFortress is a mini-water park in a compact footprint. With multiple levels of fun to explore, families can spend the day revelling in all of the experiences that FusionFortress has to offer.