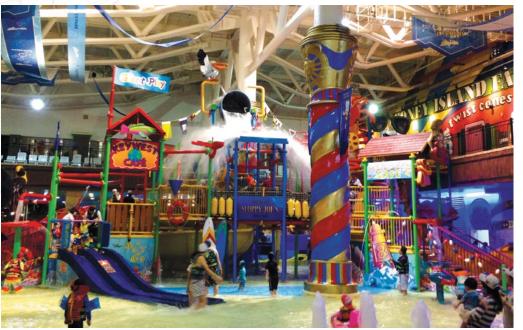

## HotGo Waterpark

#### Fushun, Liaoning

OPENED 20

SIZE Indoor 1.2 Ha
Outdoor 8 Ha

VENUE TYPE Indoor & Outdoor

SCOPE OF WORK Concept Design, Schematic Design