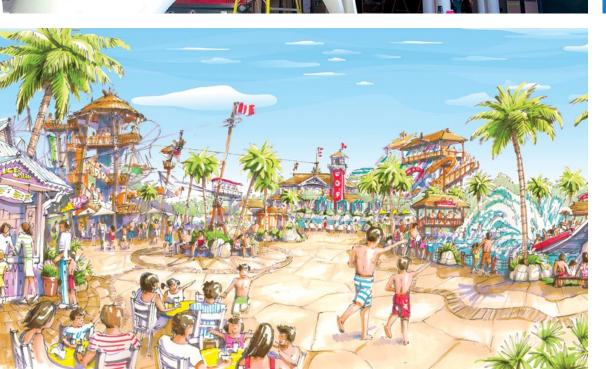

# Chengdu Paradise Island Waterpark

#### Chengdu, Sichuan

SCOPE OF WORK Concept Design

- LEGEND 1. AQUARIUM

- 1. AQUARIUM
  2. ACCESS TO CHANGE ROOMS / WASHROOMS
  3. THEMATIC GATE WITH ROOFS
  4. FEATURE RESTAURANT
  5. LOUNGING, DINING DECKS UNDER TENSILE ROOFS
  6. FEATURE RESTAURANT FOR IN/OUT OF PARK PATRONS / VIEWING
- 7. VIEWING / LOUNGING/ FOOD SERVICE FOR WATERPARK PATRONS

- 9. CENTRAL GRAND STAGE
  10. MECHANICAL ROOM / SERVICE / ST

- 11. ACCESS RAMP TO STAGE LEVEL12. ACCESS YARD

- 13. 50 m SWIMMING / LAP POOL
  14. LIFEGUARD / FIRST AID
  15. 125 m LONG LED SCREEN
  16. SLIDE COMPLEX W/ 4 LANE WIZZARD MAT RACER /
- FREEFALL AND AQUALOOP
- 17. LANDING DECK / PLATFORM 4.5 M ABOVE LAZY RIVER
  18. ADVENTURE POOL WITH DROP SLIDES
- 19. LAZY RIVER 20. LILYPAD WALK

- 21. WATERFALL TO LAZY RIVER22. ACCESS FROM HOTEL TO WATER PARK
- 23. ROPECOURSE ABOVE LAZY RIVER
  24. WAVE CHANNEL
  25. TUBE SLIDES COMPLEX WITH ABYSS AND FRR
  26. ZERO BEACH ACCESS

- 27. F+B OUTLET
  28. SATELLITE REST ROOMS
  29. KIDS POOL W/ SLIDES
  30. LOUNGING / VIEWING DECK (ABOVE LAZY RIVER)
  31. AP STRUCTURE RF-5a

- 32. OVERSIZED ROCKWORK

  33. TALL SHIP THEMATIC FEATURE

  34. WATERFALLS

  35. REST AREA WITH SPAS /POOLS / WATERPLAY PLAZA / RESTROOMS + MASSAGE + SAUNA / STEAMROOM FACILITIES

  36. BOARDWALK/SMALL CHARE!
- 36. BOARDWALK/SMALL CHAPEL 37. DOUBLE FLOW RIDER AREA
- 38. ZIP LINE