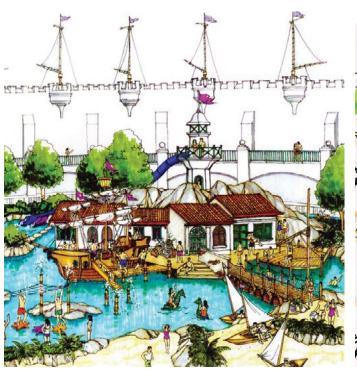

#### Chengdu, Sichuan

SCOPE OF WORK Concept Design

- LEGEND 1. AQUARIUM

- 1. AQUARIUM
  2. ACCESS TO CHANGE ROOMS / WASHROOMS
  3. THEMATIC GATE WITH ROOFS
  4. FEATURE RESTAURANT
  5. LOUNGING, DINING DECKS UNDER TENSILE ROOFS
  6. FEATURE RESTAURANT FOR IN/OUT OF PARK PATRONS / VIEWING
- 7. VIEWING / LOUNGING/ FOOD SERVICE FOR WATERPARK PATRONS

- 9. CENTRAL GRAND STAGE
  10. MECHANICAL ROOM / SERVICE / ST

- 11. ACCESS RAMP TO STAGE LEVEL12. ACCESS YARD

- 13. 50 m SWIMMING / LAP POOL
  14. LIFEGUARD / FIRST AID
  15. 125 m LONG LED SCREEN
  16. SLIDE COMPLEX W/ 4 LANE WIZZARD MAT RACER /
- FREEFALL AND AQUALOOP
- 17. LANDING DECK / PLATFORM 4.5 M ABOVE LAZY RIVER
  18. ADVENTURE POOL WITH DROP SLIDES
- 19. LAZY RIVER 20. LILYPAD WALK

- 21. WATERFALL TO LAZY RIVER22. ACCESS FROM HOTEL TO WATER PARK
- 23. ROPECOURSE ABOVE LAZY RIVER
  24. WAVE CHANNEL
  25. TUBE SLIDES COMPLEX WITH ABYSS AND FRR
  26. ZERO BEACH ACCESS

- 27. F+B OUTLET
  28. SATELLITE REST ROOMS
  29. KIDS POOL W/ SLIDES
  30. LOUNGING / VIEWING DECK (ABOVE LAZY RIVER)
  31. AP STRUCTURE RF-5a

- 32. OVERSIZED ROCKWORK

  33. TALL SHIP THEMATIC FEATURE

  34. WATERFALLS

  35. REST AREA WITH SPAS /POOLS / WATERPLAY PLAZA / RESTROOMS + MASSAGE + SAUNA / STEAMROOM FACILITIES

  36. BOARDWALK/SMALL CHARE!
- 36. BOARDWALK/SMALL CHAPEL 37. DOUBLE FLOW RIDER AREA
- 38. ZIP LINE