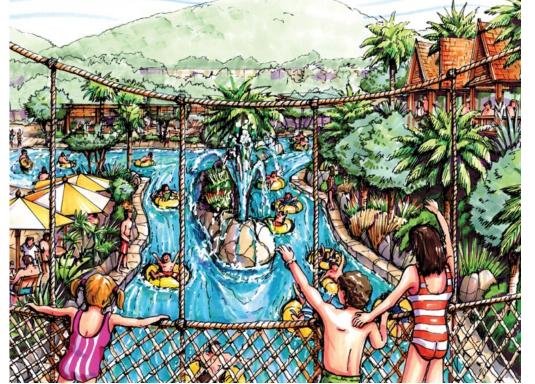

# Chengdu Paradise Island Waterpark

#### Chengdu, Sichuan

SCOPE OF WORK Concept Design

- LEGEND 1. AQUARIUM

- 1. AQUARIUM
  2. ACCESS TO CHANGE ROOMS / WASHROOMS
  3. THEMATIC GATE WITH ROOFS
  4. FEATURE RESTAURANT
  5. LOUNGING, DINING DECKS UNDER TENSILE ROOFS
  6. FEATURE RESTAURANT FOR IN/OUT OF PARK PATRONS / VIEWING
- 7. VIEWING / LOUNGING/ FOOD SERVICE FOR WATERPARK PATRONS

- 9. CENTRAL GRAND STAGE
  10. MECHANICAL ROOM / SERVICE / ST

- 11. ACCESS RAMP TO STAGE LEVEL12. ACCESS YARD

- 13. 50 m SWIMMING / LAP POOL
  14. LIFEGUARD / FIRST AID
  15. 125 m LONG LED SCREEN
  16. SLIDE COMPLEX W/ 4 LANE WIZZARD MAT RACER /
- FREEFALL AND AQUALOOP
- 17. LANDING DECK / PLATFORM 4.5 M ABOVE LAZY RIVER
  18. ADVENTURE POOL WITH DROP SLIDES
- 19. LAZY RIVER 20. LILYPAD WALK

- 21. WATERFALL TO LAZY RIVER22. ACCESS FROM HOTEL TO WATER PARK
- 23. ROPECOURSE ABOVE LAZY RIVER
  24. WAVE CHANNEL
  25. TUBE SLIDES COMPLEX WITH ABYSS AND FRR
  26. ZERO BEACH ACCESS

- 27. F+B OUTLET
  28. SATELLITE REST ROOMS
  29. KIDS POOL W/ SLIDES
  30. LOUNGING / VIEWING DECK (ABOVE LAZY RIVER)
  31. AP STRUCTURE RF-5a

- 32. OVERSIZED ROCKWORK

  33. TALL SHIP THEMATIC FEATURE

  34. WATERFALLS

  35. REST AREA WITH SPAS /POOLS / WATERPLAY PLAZA / RESTROOMS + MASSAGE + SAUNA / STEAMROOM FACILITIES

  36. BOARDWALK/SMALL CHARE!
- 36. BOARDWALK/SMALL CHAPEL 37. DOUBLE FLOW RIDER AREA
- 38. ZIP LINE