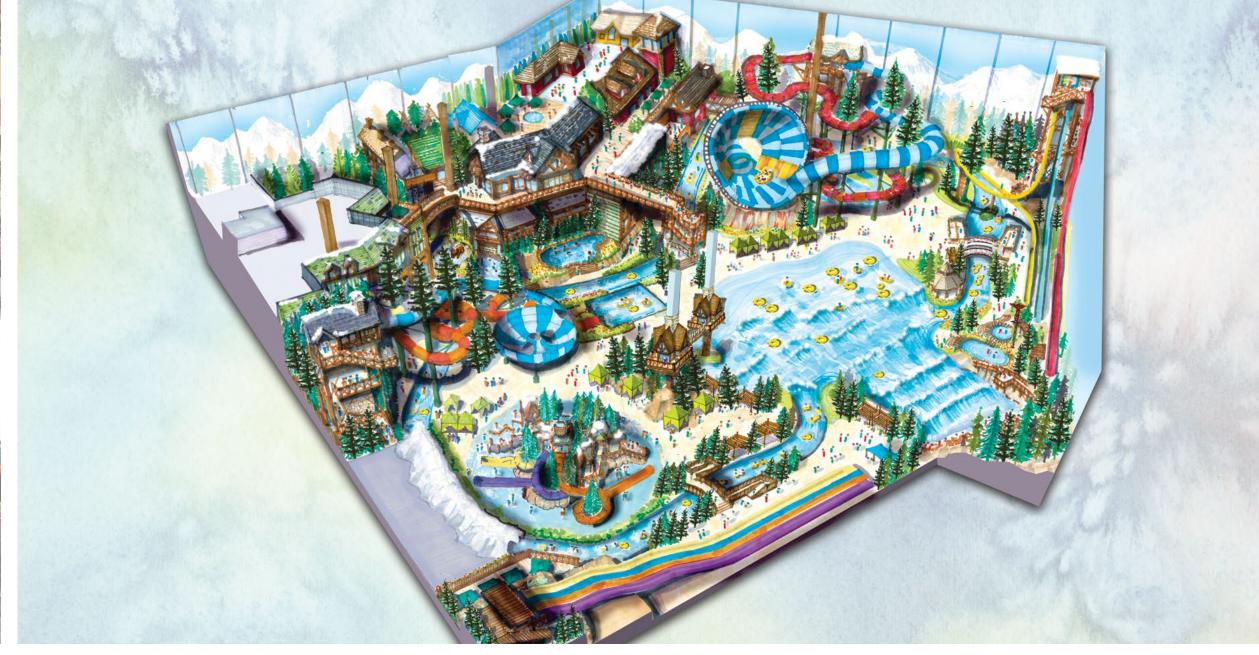

## HotGo Waterpark

#### Fushun, Liaoning

OPENED 20

SIZE Indoor 1.2 Ha
Outdoor 8 Ha

VENUE TYPE Indoor & Outdoor

SCOPE OF WORK Concept Design, Schematic Design