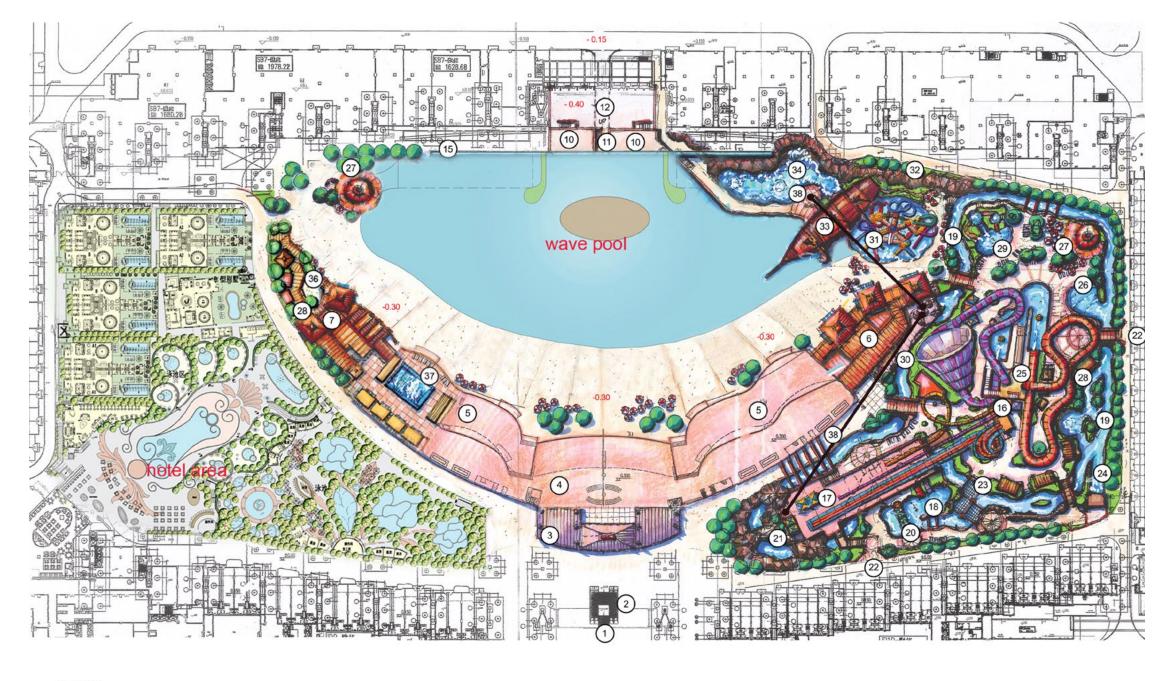

#### Chengdu, Sichuan

SCOPE OF WORK Concept Design

- LEGEND 1. AQUARIUM

- 1. AQUARIUM
  2. ACCESS TO CHANGE ROOMS / WASHROOMS
  3. THEMATIC GATE WITH ROOFS
  4. FEATURE RESTAURANT
  5. LOUNGING, DINING DECKS UNDER TENSILE ROOFS
  6. FEATURE RESTAURANT FOR IN/OUT OF PARK PATRONS / VIEWING
- 7. VIEWING / LOUNGING/ FOOD SERVICE FOR WATERPARK PATRONS

- 9. CENTRAL GRAND STAGE
  10. MECHANICAL ROOM / SERVICE / ST

- 11. ACCESS RAMP TO STAGE LEVEL12. ACCESS YARD

- 13. 50 m SWIMMING / LAP POOL
  14. LIFEGUARD / FIRST AID
  15. 125 m LONG LED SCREEN
  16. SLIDE COMPLEX W/ 4 LANE WIZZARD MAT RACER /
- FREEFALL AND AQUALOOP
- 17. LANDING DECK / PLATFORM 4.5 M ABOVE LAZY RIVER
  18. ADVENTURE POOL WITH DROP SLIDES
- 19. LAZY RIVER 20. LILYPAD WALK

- 21. WATERFALL TO LAZY RIVER22. ACCESS FROM HOTEL TO WATER PARK
- 23. ROPECOURSE ABOVE LAZY RIVER
  24. WAVE CHANNEL
  25. TUBE SLIDES COMPLEX WITH ABYSS AND FRR
  26. ZERO BEACH ACCESS

- 27. F+B OUTLET
  28. SATELLITE REST ROOMS
  29. KIDS POOL W/ SLIDES
  30. LOUNGING / VIEWING DECK (ABOVE LAZY RIVER)
  31. AP STRUCTURE RF-5a

- 32. OVERSIZED ROCKWORK

  33. TALL SHIP THEMATIC FEATURE

  34. WATERFALLS

  35. REST AREA WITH SPAS /POOLS / WATERPLAY PLAZA / RESTROOMS + MASSAGE + SAUNA / STEAMROOM FACILITIES

  36. BOARDWALK/SMALL CHARE!
- 36. BOARDWALK/SMALL CHAPEL 37. DOUBLE FLOW RIDER AREA
- 38. ZIP LINE