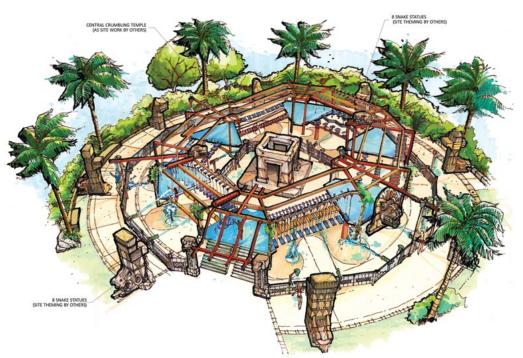

# Chengdu Paradise Island Waterpark

#### Chengdu, Sichuan

SCOPE OF WORK Concept Design

- LEGEND 1. AQUARIUM

- 1. AQUARIUM
  2. ACCESS TO CHANGE ROOMS / WASHROOMS
  3. THEMATIC GATE WITH ROOFS
  4. FEATURE RESTAURANT
  5. LOUNGING, DINING DECKS UNDER TENSILE ROOFS
  6. FEATURE RESTAURANT FOR IN/OUT OF PARK PATRONS / VIEWING
- 7. VIEWING / LOUNGING/ FOOD SERVICE FOR WATERPARK PATRONS

- 9. CENTRAL GRAND STAGE
  10. MECHANICAL ROOM / SERVICE / ST

- 11. ACCESS RAMP TO STAGE LEVEL12. ACCESS YARD

- 13. 50 m SWIMMING / LAP POOL
  14. LIFEGUARD / FIRST AID
  15. 125 m LONG LED SCREEN
  16. SLIDE COMPLEX W/ 4 LANE WIZZARD MAT RACER /
- FREEFALL AND AQUALOOP
- 17. LANDING DECK / PLATFORM 4.5 M ABOVE LAZY RIVER
  18. ADVENTURE POOL WITH DROP SLIDES
- 19. LAZY RIVER 20. LILYPAD WALK

- 21. WATERFALL TO LAZY RIVER22. ACCESS FROM HOTEL TO WATER PARK
- 23. ROPECOURSE ABOVE LAZY RIVER
  24. WAVE CHANNEL
  25. TUBE SLIDES COMPLEX WITH ABYSS AND FRR
  26. ZERO BEACH ACCESS

- 27. F+B OUTLET
  28. SATELLITE REST ROOMS
  29. KIDS POOL W/ SLIDES
  30. LOUNGING / VIEWING DECK (ABOVE LAZY RIVER)
  31. AP STRUCTURE RF-5a

- 32. OVERSIZED ROCKWORK

  33. TALL SHIP THEMATIC FEATURE

  34. WATERFALLS

  35. REST AREA WITH SPAS /POOLS / WATERPLAY PLAZA / RESTROOMS + MASSAGE + SAUNA / STEAMROOM FACILITIES

  36. BOARDWALK/SMALL CHARE!
- 36. BOARDWALK/SMALL CHAPEL 37. DOUBLE FLOW RIDER AREA
- 38. ZIP LINE