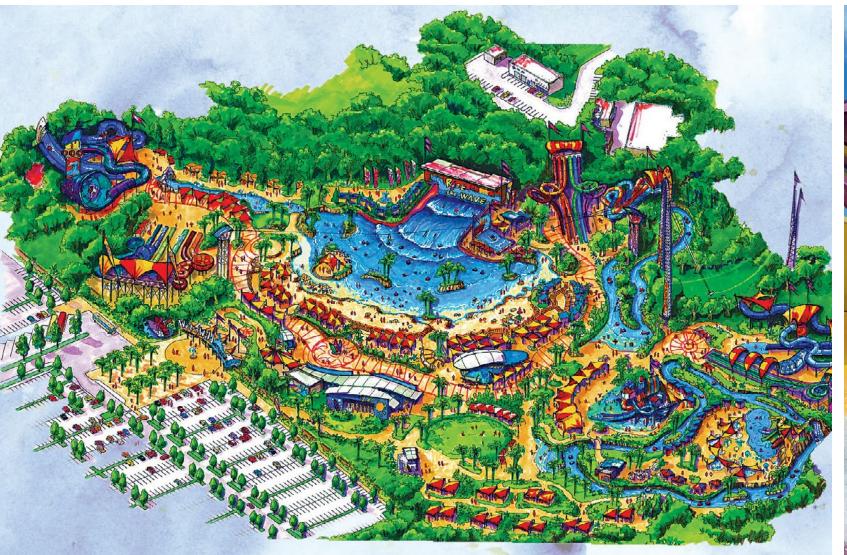

# **Chimelong Waterpark**

### Panyu, Guangdong

入OF 长隆冰上乐园 Chimelong Water Park

OPENED 200 SIZE 22 I

VENUE TYPE Outdoor Waterpool SCOPE OF WORK Concept Design

IAAPA

Must-See Water Park 200

World's Highest...
World's Highest Attended Waterpark 2014