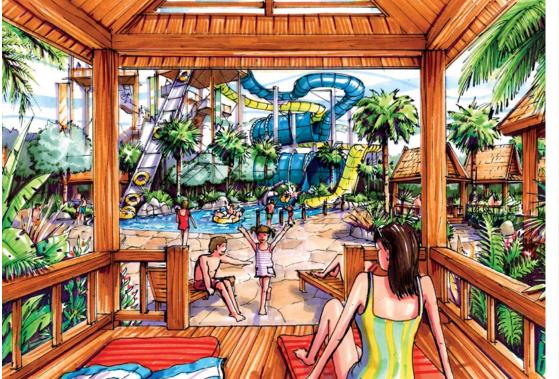

# Chengdu Paradise Island Waterpark

#### Chengdu, Sichuan

SCOPE OF WORK Concept Design

- LEGEND 1. AQUARIUM

- 1. AQUARIUM
  2. ACCESS TO CHANGE ROOMS / WASHROOMS
  3. THEMATIC GATE WITH ROOFS
  4. FEATURE RESTAURANT
  5. LOUNGING, DINING DECKS UNDER TENSILE ROOFS
  6. FEATURE RESTAURANT FOR IN/OUT OF PARK PATRONS / VIEWING
- 7. VIEWING / LOUNGING/ FOOD SERVICE FOR WATERPARK PATRONS

- 9. CENTRAL GRAND STAGE
  10. MECHANICAL ROOM / SERVICE / ST

- 11. ACCESS RAMP TO STAGE LEVEL12. ACCESS YARD

- 13. 50 m SWIMMING / LAP POOL
  14. LIFEGUARD / FIRST AID
  15. 125 m LONG LED SCREEN
  16. SLIDE COMPLEX W/ 4 LANE WIZZARD MAT RACER /
- FREEFALL AND AQUALOOP
- 17. LANDING DECK / PLATFORM 4.5 M ABOVE LAZY RIVER
  18. ADVENTURE POOL WITH DROP SLIDES
- 19. LAZY RIVER 20. LILYPAD WALK

- 21. WATERFALL TO LAZY RIVER22. ACCESS FROM HOTEL TO WATER PARK
- 23. ROPECOURSE ABOVE LAZY RIVER
  24. WAVE CHANNEL
  25. TUBE SLIDES COMPLEX WITH ABYSS AND FRR
  26. ZERO BEACH ACCESS

- 27. F+B OUTLET
  28. SATELLITE REST ROOMS
  29. KIDS POOL W/ SLIDES
  30. LOUNGING / VIEWING DECK (ABOVE LAZY RIVER)
  31. AP STRUCTURE RF-5a

- 32. OVERSIZED ROCKWORK

  33. TALL SHIP THEMATIC FEATURE

  34. WATERFALLS

  35. REST AREA WITH SPAS /POOLS / WATERPLAY PLAZA / RESTROOMS + MASSAGE + SAUNA / STEAMROOM FACILITIES

  36. BOARDWALK/SMALL CHARE!
- 36. BOARDWALK/SMALL CHAPEL 37. DOUBLE FLOW RIDER AREA
- 38. ZIP LINE