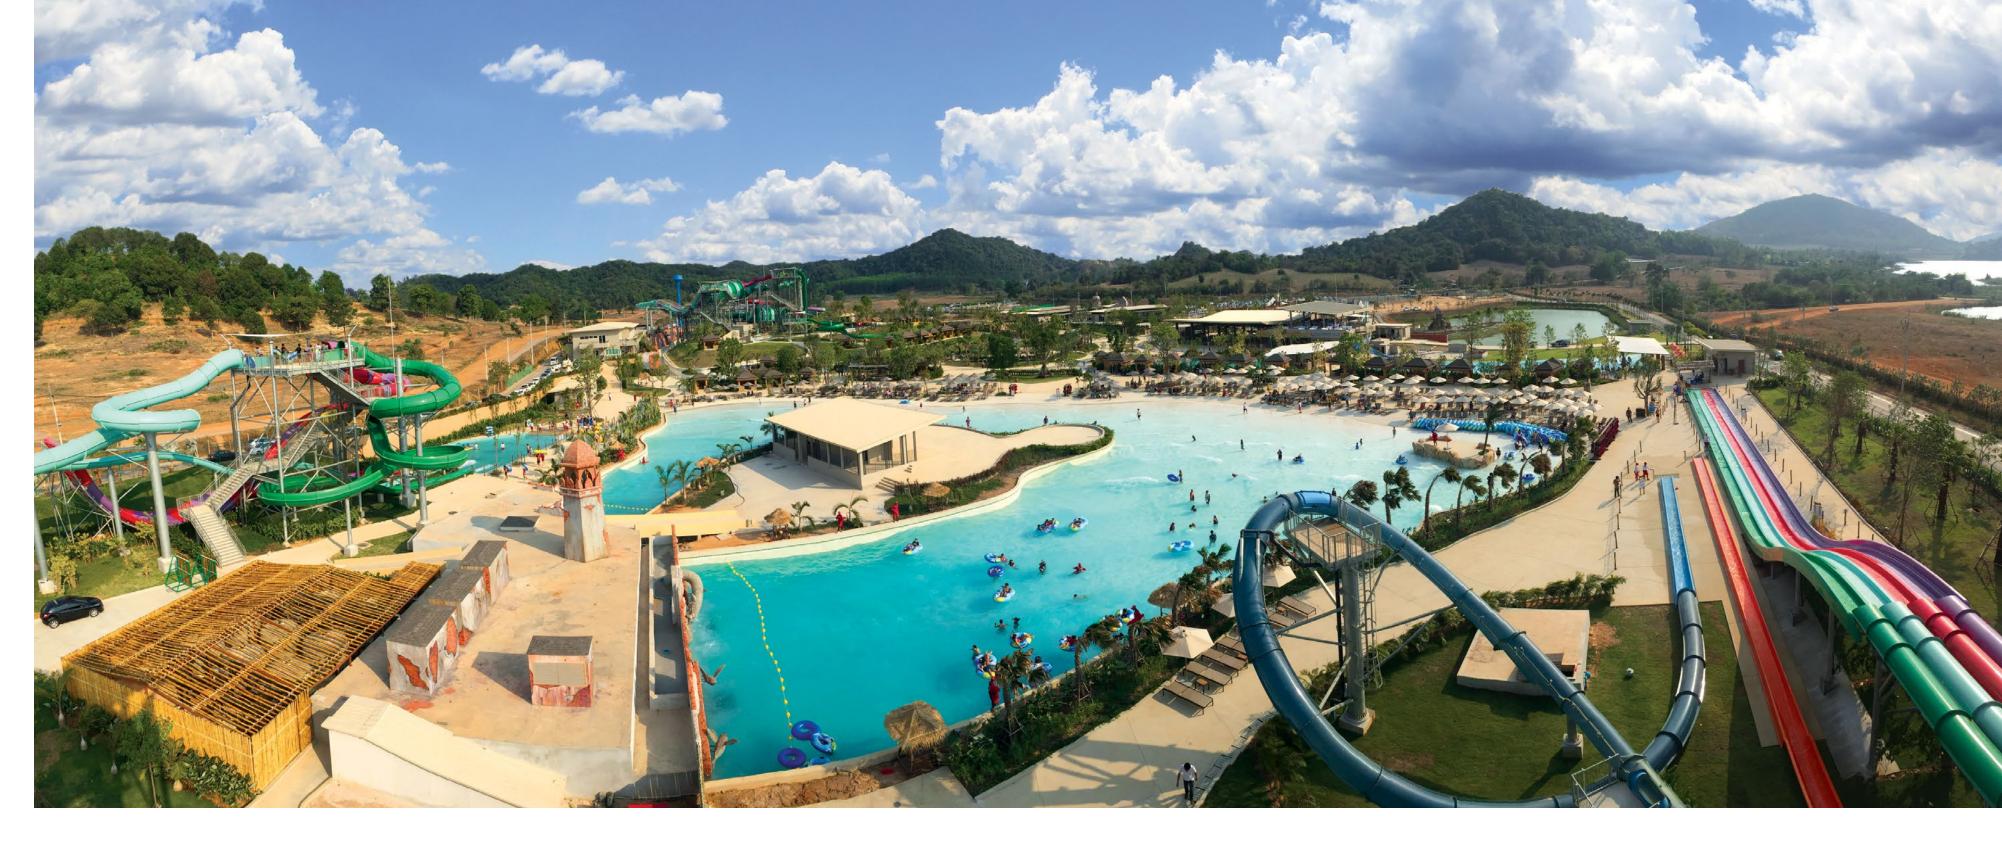

# Ramayana

#### Thailand

OPENED 2016

SIZE 14 Ha

VENUE TYPE Outdoor

SCOPE OF WORK Concept Design, Schematic Design

DESIGN PORTFOLIO | 81 80 WHITEWATER