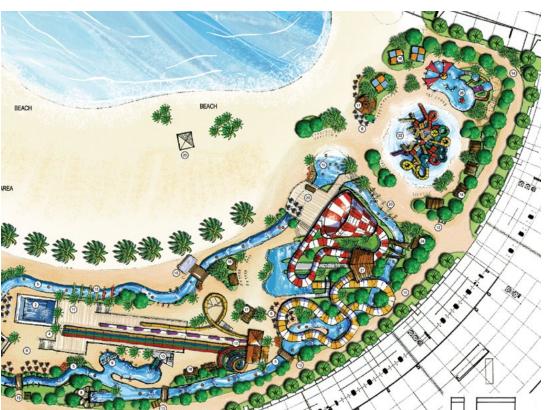

#### Chengdu, Sichuan

SCOPE OF WORK Concept Design

- LEGEND 1. AQUARIUM

- 1. AQUARIUM
  2. ACCESS TO CHANGE ROOMS / WASHROOMS
  3. THEMATIC GATE WITH ROOFS
  4. FEATURE RESTAURANT
  5. LOUNGING, DINING DECKS UNDER TENSILE ROOFS
  6. FEATURE RESTAURANT FOR IN/OUT OF PARK PATRONS / VIEWING
- 7. VIEWING / LOUNGING/ FOOD SERVICE FOR WATERPARK PATRONS

- 9. CENTRAL GRAND STAGE
  10. MECHANICAL ROOM / SERVICE / ST

- 11. ACCESS RAMP TO STAGE LEVEL12. ACCESS YARD

- 13. 50 m SWIMMING / LAP POOL
  14. LIFEGUARD / FIRST AID
  15. 125 m LONG LED SCREEN
  16. SLIDE COMPLEX W/ 4 LANE WIZZARD MAT RACER /
- FREEFALL AND AQUALOOP
- 17. LANDING DECK / PLATFORM 4.5 M ABOVE LAZY RIVER
  18. ADVENTURE POOL WITH DROP SLIDES
- 19. LAZY RIVER 20. LILYPAD WALK

- 21. WATERFALL TO LAZY RIVER22. ACCESS FROM HOTEL TO WATER PARK
- 23. ROPECOURSE ABOVE LAZY RIVER
  24. WAVE CHANNEL
  25. TUBE SLIDES COMPLEX WITH ABYSS AND FRR
  26. ZERO BEACH ACCESS

- 27. F+B OUTLET
  28. SATELLITE REST ROOMS
  29. KIDS POOL W/ SLIDES
  30. LOUNGING / VIEWING DECK (ABOVE LAZY RIVER)
  31. AP STRUCTURE RF-5a

- 32. OVERSIZED ROCKWORK

  33. TALL SHIP THEMATIC FEATURE

  34. WATERFALLS

  35. REST AREA WITH SPAS /POOLS / WATERPLAY PLAZA / RESTROOMS + MASSAGE + SAUNA / STEAMROOM FACILITIES

  36. BOARDWALK/SMALL CHARE!
- 36. BOARDWALK/SMALL CHAPEL 37. DOUBLE FLOW RIDER AREA
- 38. ZIP LINE