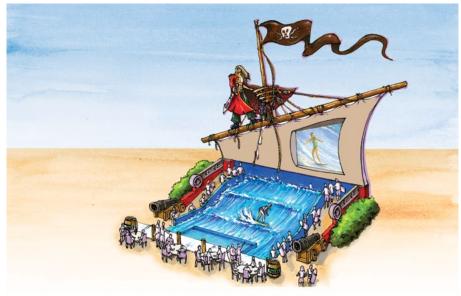

# Chengdu Paradise Island Waterpark

#### Chengdu, Sichuan

SCOPE OF WORK Concept Design

- LEGEND 1. AQUARIUM

- 1. AQUARIUM
  2. ACCESS TO CHANGE ROOMS / WASHROOMS
  3. THEMATIC GATE WITH ROOFS
  4. FEATURE RESTAURANT
  5. LOUNGING, DINING DECKS UNDER TENSILE ROOFS
  6. FEATURE RESTAURANT FOR IN/OUT OF PARK PATRONS / VIEWING
- 7. VIEWING / LOUNGING/ FOOD SERVICE FOR WATERPARK PATRONS

- 9. CENTRAL GRAND STAGE
  10. MECHANICAL ROOM / SERVICE / ST

- 11. ACCESS RAMP TO STAGE LEVEL12. ACCESS YARD

- 13. 50 m SWIMMING / LAP POOL
  14. LIFEGUARD / FIRST AID
  15. 125 m LONG LED SCREEN
  16. SLIDE COMPLEX W/ 4 LANE WIZZARD MAT RACER /
- FREEFALL AND AQUALOOP
- 17. LANDING DECK / PLATFORM 4.5 M ABOVE LAZY RIVER
  18. ADVENTURE POOL WITH DROP SLIDES
- 19. LAZY RIVER 20. LILYPAD WALK

- 21. WATERFALL TO LAZY RIVER22. ACCESS FROM HOTEL TO WATER PARK
- 23. ROPECOURSE ABOVE LAZY RIVER
  24. WAVE CHANNEL
  25. TUBE SLIDES COMPLEX WITH ABYSS AND FRR
  26. ZERO BEACH ACCESS

- 27. F+B OUTLET
  28. SATELLITE REST ROOMS
  29. KIDS POOL W/ SLIDES
  30. LOUNGING / VIEWING DECK (ABOVE LAZY RIVER)
  31. AP STRUCTURE RF-5a

- 32. OVERSIZED ROCKWORK

  33. TALL SHIP THEMATIC FEATURE

  34. WATERFALLS

  35. REST AREA WITH SPAS /POOLS / WATERPLAY PLAZA / RESTROOMS + MASSAGE + SAUNA / STEAMROOM FACILITIES

  36. BOARDWALK/SMALL CHARE!
- 36. BOARDWALK/SMALL CHAPEL 37. DOUBLE FLOW RIDER AREA
- 38. ZIP LINE