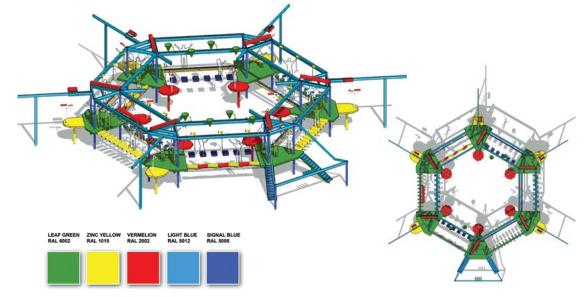

# Chengdu Paradise Island Waterpark

#### Chengdu, Sichuan

SCOPE OF WORK Concept Design

- LEGEND 1. AQUARIUM

- 1. AQUARIUM
  2. ACCESS TO CHANGE ROOMS / WASHROOMS
  3. THEMATIC GATE WITH ROOFS
  4. FEATURE RESTAURANT
  5. LOUNGING, DINING DECKS UNDER TENSILE ROOFS
  6. FEATURE RESTAURANT FOR IN/OUT OF PARK PATRONS / VIEWING
- 7. VIEWING / LOUNGING/ FOOD SERVICE FOR WATERPARK PATRONS

- 9. CENTRAL GRAND STAGE
  10. MECHANICAL ROOM / SERVICE / ST

- 11. ACCESS RAMP TO STAGE LEVEL12. ACCESS YARD

- 13. 50 m SWIMMING / LAP POOL
  14. LIFEGUARD / FIRST AID
  15. 125 m LONG LED SCREEN
  16. SLIDE COMPLEX W/ 4 LANE WIZZARD MAT RACER /
- FREEFALL AND AQUALOOP
- 17. LANDING DECK / PLATFORM 4.5 M ABOVE LAZY RIVER
  18. ADVENTURE POOL WITH DROP SLIDES
- 19. LAZY RIVER 20. LILYPAD WALK

- 21. WATERFALL TO LAZY RIVER22. ACCESS FROM HOTEL TO WATER PARK
- 23. ROPECOURSE ABOVE LAZY RIVER
  24. WAVE CHANNEL
  25. TUBE SLIDES COMPLEX WITH ABYSS AND FRR
  26. ZERO BEACH ACCESS

- 27. F+B OUTLET
  28. SATELLITE REST ROOMS
  29. KIDS POOL W/ SLIDES
  30. LOUNGING / VIEWING DECK (ABOVE LAZY RIVER)
  31. AP STRUCTURE RF-5a

- 32. OVERSIZED ROCKWORK

  33. TALL SHIP THEMATIC FEATURE

  34. WATERFALLS

  35. REST AREA WITH SPAS /POOLS / WATERPLAY PLAZA / RESTROOMS + MASSAGE + SAUNA / STEAMROOM FACILITIES

  36. BOARDWALK/SMALL CHARE!
- 36. BOARDWALK/SMALL CHAPEL 37. DOUBLE FLOW RIDER AREA
- 38. ZIP LINE