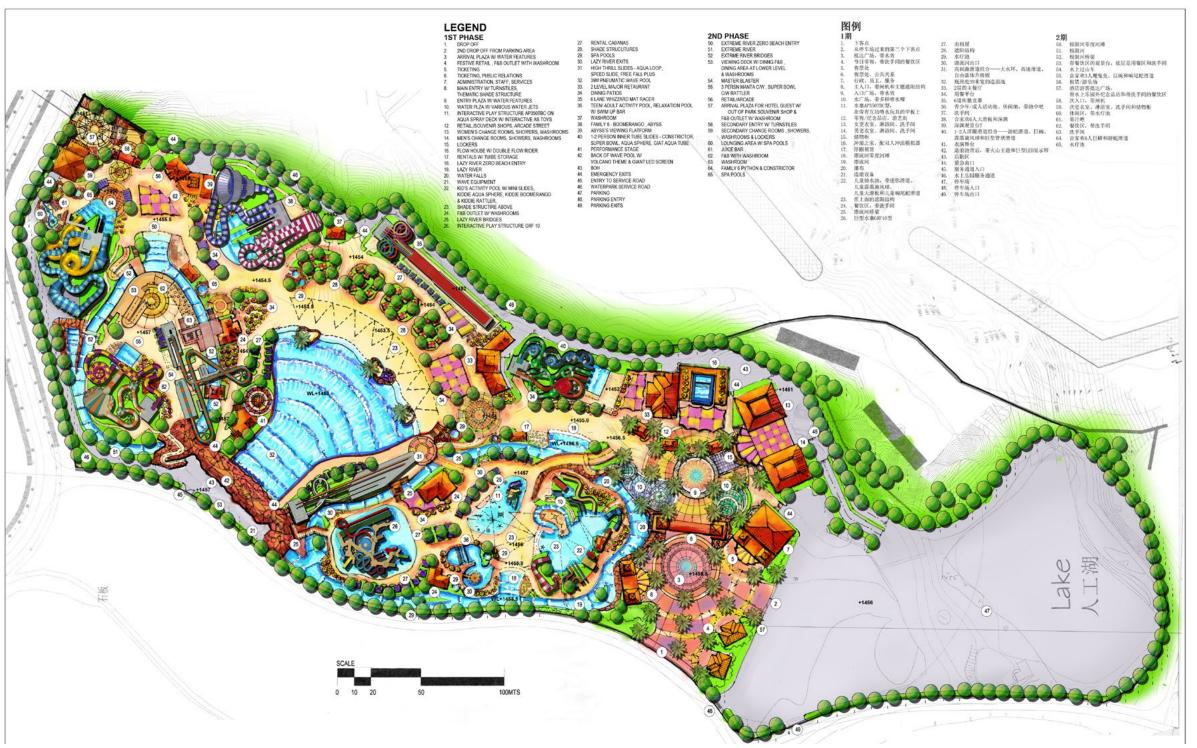

# Chengdu Paradise Island Waterpark

#### Chengdu, Sichuan

SCOPE OF WORK Concept Design

- LEGEND 1. AQUARIUM

- 1. AQUARIUM
  2. ACCESS TO CHANGE ROOMS / WASHROOMS
  3. THEMATIC GATE WITH ROOFS
  4. FEATURE RESTAURANT
  5. LOUNGING, DINING DECKS UNDER TENSILE ROOFS
  6. FEATURE RESTAURANT FOR IN/OUT OF PARK PATRONS / VIEWING
- 7. VIEWING / LOUNGING/ FOOD SERVICE FOR WATERPARK PATRONS

- 9. CENTRAL GRAND STAGE
  10. MECHANICAL ROOM / SERVICE / ST

- 11. ACCESS RAMP TO STAGE LEVEL12. ACCESS YARD

- 13. 50 m SWIMMING / LAP POOL
  14. LIFEGUARD / FIRST AID
  15. 125 m LONG LED SCREEN
  16. SLIDE COMPLEX W/ 4 LANE WIZZARD MAT RACER /
- FREEFALL AND AQUALOOP
- 17. LANDING DECK / PLATFORM 4.5 M ABOVE LAZY RIVER
  18. ADVENTURE POOL WITH DROP SLIDES
- 19. LAZY RIVER 20. LILYPAD WALK

- 21. WATERFALL TO LAZY RIVER22. ACCESS FROM HOTEL TO WATER PARK
- 23. ROPECOURSE ABOVE LAZY RIVER
  24. WAVE CHANNEL
  25. TUBE SLIDES COMPLEX WITH ABYSS AND FRR
  26. ZERO BEACH ACCESS

- 27. F+B OUTLET
  28. SATELLITE REST ROOMS
  29. KIDS POOL W/ SLIDES
  30. LOUNGING / VIEWING DECK (ABOVE LAZY RIVER)
  31. AP STRUCTURE RF-5a

- 32. OVERSIZED ROCKWORK

  33. TALL SHIP THEMATIC FEATURE

  34. WATERFALLS

  35. REST AREA WITH SPAS /POOLS / WATERPLAY PLAZA / RESTROOMS + MASSAGE + SAUNA / STEAMROOM FACILITIES

  36. BOARDWALK/SMALL CHARE!
- 36. BOARDWALK/SMALL CHAPEL 37. DOUBLE FLOW RIDER AREA
- 38. ZIP LINE