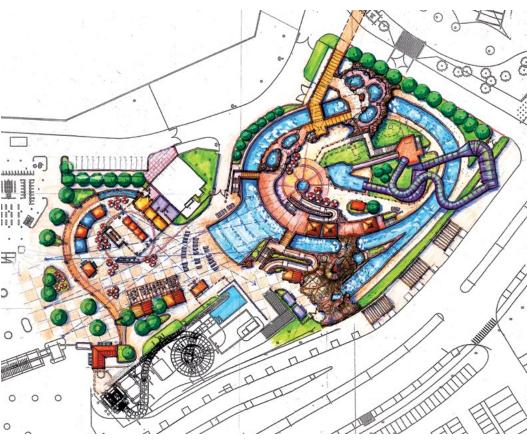

# Chengdu Paradise Island Waterpark

#### Chengdu, Sichuan

SCOPE OF WORK Concept Design

- LEGEND 1. AQUARIUM

- 1. AQUARIUM
  2. ACCESS TO CHANGE ROOMS / WASHROOMS
  3. THEMATIC GATE WITH ROOFS
  4. FEATURE RESTAURANT
  5. LOUNGING, DINING DECKS UNDER TENSILE ROOFS
  6. FEATURE RESTAURANT FOR IN/OUT OF PARK PATRONS / VIEWING
- 7. VIEWING / LOUNGING/ FOOD SERVICE FOR WATERPARK PATRONS

- 9. CENTRAL GRAND STAGE
  10. MECHANICAL ROOM / SERVICE / ST

- 11. ACCESS RAMP TO STAGE LEVEL12. ACCESS YARD

- 13. 50 m SWIMMING / LAP POOL
  14. LIFEGUARD / FIRST AID
  15. 125 m LONG LED SCREEN
  16. SLIDE COMPLEX W/ 4 LANE WIZZARD MAT RACER /
- FREEFALL AND AQUALOOP
- 17. LANDING DECK / PLATFORM 4.5 M ABOVE LAZY RIVER
  18. ADVENTURE POOL WITH DROP SLIDES
- 19. LAZY RIVER 20. LILYPAD WALK

- 21. WATERFALL TO LAZY RIVER22. ACCESS FROM HOTEL TO WATER PARK
- 23. ROPECOURSE ABOVE LAZY RIVER
  24. WAVE CHANNEL
  25. TUBE SLIDES COMPLEX WITH ABYSS AND FRR
  26. ZERO BEACH ACCESS

- 27. F+B OUTLET
  28. SATELLITE REST ROOMS
  29. KIDS POOL W/ SLIDES
  30. LOUNGING / VIEWING DECK (ABOVE LAZY RIVER)
  31. AP STRUCTURE RF-5a

- 32. OVERSIZED ROCKWORK

  33. TALL SHIP THEMATIC FEATURE

  34. WATERFALLS

  35. REST AREA WITH SPAS /POOLS / WATERPLAY PLAZA / RESTROOMS + MASSAGE + SAUNA / STEAMROOM FACILITIES

  36. BOARDWALK/SMALL CHARE!
- 36. BOARDWALK/SMALL CHAPEL 37. DOUBLE FLOW RIDER AREA
- 38. ZIP LINE