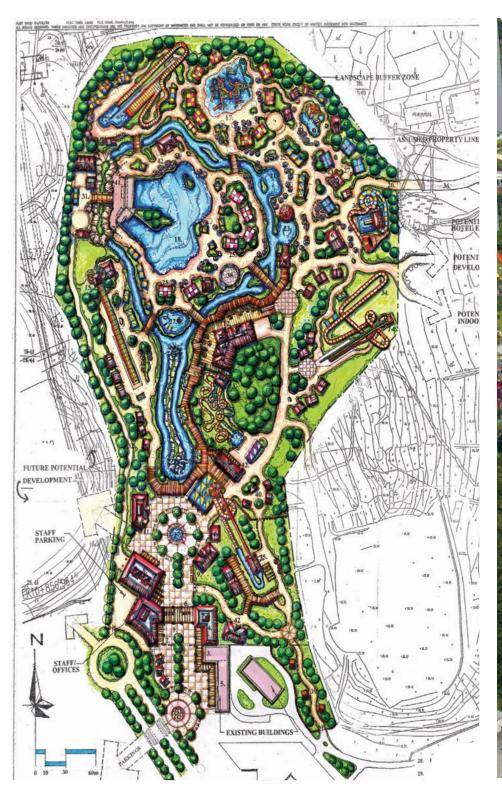

# Chengdu Paradise Island Waterpark

#### Chengdu, Sichuan

SCOPE OF WORK Concept Design

- LEGEND 1. AQUARIUM

- 1. AQUARIUM
  2. ACCESS TO CHANGE ROOMS / WASHROOMS
  3. THEMATIC GATE WITH ROOFS
  4. FEATURE RESTAURANT
  5. LOUNGING, DINING DECKS UNDER TENSILE ROOFS
  6. FEATURE RESTAURANT FOR IN/OUT OF PARK PATRONS / VIEWING
- 7. VIEWING / LOUNGING/ FOOD SERVICE FOR WATERPARK PATRONS

- 9. CENTRAL GRAND STAGE
  10. MECHANICAL ROOM / SERVICE / ST

- 11. ACCESS RAMP TO STAGE LEVEL12. ACCESS YARD

- 13. 50 m SWIMMING / LAP POOL
  14. LIFEGUARD / FIRST AID
  15. 125 m LONG LED SCREEN
  16. SLIDE COMPLEX W/ 4 LANE WIZZARD MAT RACER /
- FREEFALL AND AQUALOOP
- 17. LANDING DECK / PLATFORM 4.5 M ABOVE LAZY RIVER
  18. ADVENTURE POOL WITH DROP SLIDES
- 19. LAZY RIVER 20. LILYPAD WALK

- 21. WATERFALL TO LAZY RIVER22. ACCESS FROM HOTEL TO WATER PARK
- 23. ROPECOURSE ABOVE LAZY RIVER
  24. WAVE CHANNEL
  25. TUBE SLIDES COMPLEX WITH ABYSS AND FRR
  26. ZERO BEACH ACCESS

- 27. F+B OUTLET
  28. SATELLITE REST ROOMS
  29. KIDS POOL W/ SLIDES
  30. LOUNGING / VIEWING DECK (ABOVE LAZY RIVER)
  31. AP STRUCTURE RF-5a

- 32. OVERSIZED ROCKWORK

  33. TALL SHIP THEMATIC FEATURE

  34. WATERFALLS

  35. REST AREA WITH SPAS /POOLS / WATERPLAY PLAZA / RESTROOMS + MASSAGE + SAUNA / STEAMROOM FACILITIES

  36. BOARDWALK/SMALL CHARE!
- 36. BOARDWALK/SMALL CHAPEL 37. DOUBLE FLOW RIDER AREA
- 38. ZIP LINE