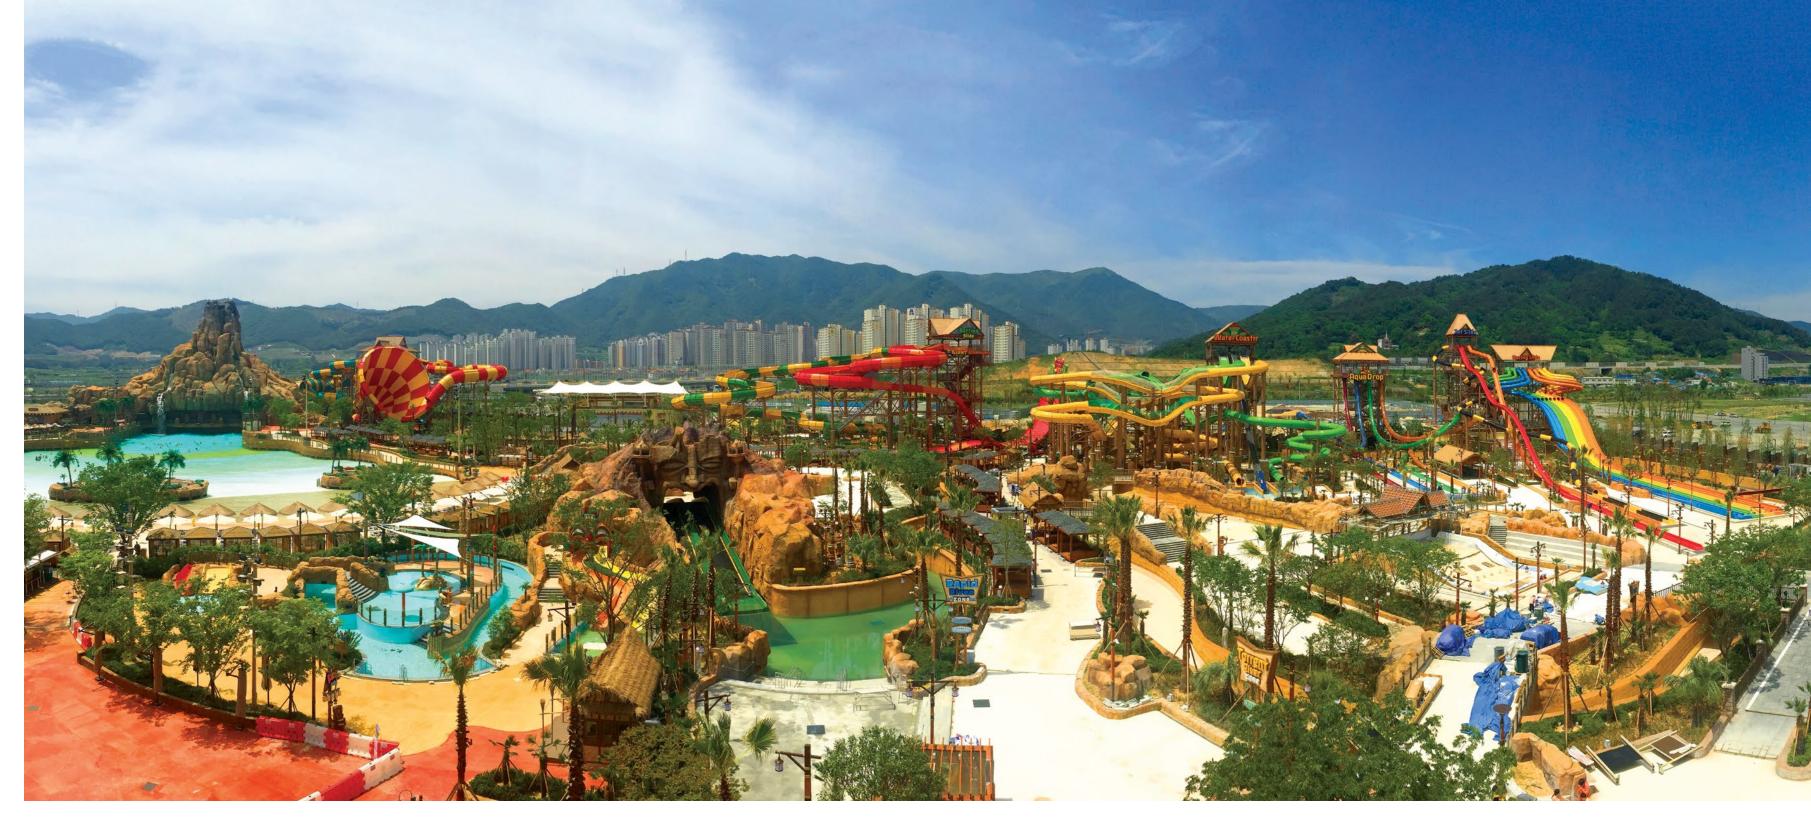

### Lotte Gimhae

Jangyu-ro, Gimhae-City, Korea

OPENED 2014

Indoor 2.3 Ha Outdoor 10.9 Ha SIZE

Indoor & Outdoor **VENUE TYPE** 

SCOPE OF WORK

Concept Design, Schematic Design

& Design Development (in collaboration with Owner's other consultants.)