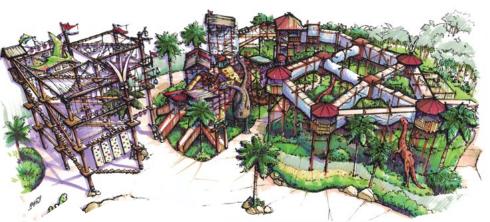

# Chengdu Paradise Island Waterpark

#### Chengdu, Sichuan

SCOPE OF WORK Concept Design

- LEGEND 1. AQUARIUM

- 1. AQUARIUM
  2. ACCESS TO CHANGE ROOMS / WASHROOMS
  3. THEMATIC GATE WITH ROOFS
  4. FEATURE RESTAURANT
  5. LOUNGING, DINING DECKS UNDER TENSILE ROOFS
  6. FEATURE RESTAURANT FOR IN/OUT OF PARK PATRONS / VIEWING
- 7. VIEWING / LOUNGING/ FOOD SERVICE FOR WATERPARK PATRONS

- 9. CENTRAL GRAND STAGE
  10. MECHANICAL ROOM / SERVICE / ST

- 11. ACCESS RAMP TO STAGE LEVEL12. ACCESS YARD

- 13. 50 m SWIMMING / LAP POOL
  14. LIFEGUARD / FIRST AID
  15. 125 m LONG LED SCREEN
  16. SLIDE COMPLEX W/ 4 LANE WIZZARD MAT RACER /
- FREEFALL AND AQUALOOP
- 17. LANDING DECK / PLATFORM 4.5 M ABOVE LAZY RIVER
  18. ADVENTURE POOL WITH DROP SLIDES
- 19. LAZY RIVER 20. LILYPAD WALK

- 21. WATERFALL TO LAZY RIVER22. ACCESS FROM HOTEL TO WATER PARK
- 23. ROPECOURSE ABOVE LAZY RIVER
  24. WAVE CHANNEL
  25. TUBE SLIDES COMPLEX WITH ABYSS AND FRR
  26. ZERO BEACH ACCESS

- 27. F+B OUTLET
  28. SATELLITE REST ROOMS
  29. KIDS POOL W/ SLIDES
  30. LOUNGING / VIEWING DECK (ABOVE LAZY RIVER)
  31. AP STRUCTURE RF-5a

- 32. OVERSIZED ROCKWORK

  33. TALL SHIP THEMATIC FEATURE

  34. WATERFALLS

  35. REST AREA WITH SPAS /POOLS / WATERPLAY PLAZA / RESTROOMS + MASSAGE + SAUNA / STEAMROOM FACILITIES

  36. BOARDWALK/SMALL CHARE!
- 36. BOARDWALK/SMALL CHAPEL 37. DOUBLE FLOW RIDER AREA
- 38. ZIP LINE