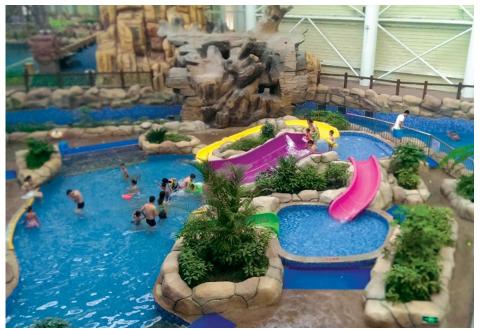

# Chengdu Paradise Island Waterpark

#### Chengdu, Sichuan

SCOPE OF WORK Concept Design

- LEGEND 1. AQUARIUM

- 1. AQUARIUM
  2. ACCESS TO CHANGE ROOMS / WASHROOMS
  3. THEMATIC GATE WITH ROOFS
  4. FEATURE RESTAURANT
  5. LOUNGING, DINING DECKS UNDER TENSILE ROOFS
  6. FEATURE RESTAURANT FOR IN/OUT OF PARK PATRONS / VIEWING
- 7. VIEWING / LOUNGING/ FOOD SERVICE FOR WATERPARK PATRONS