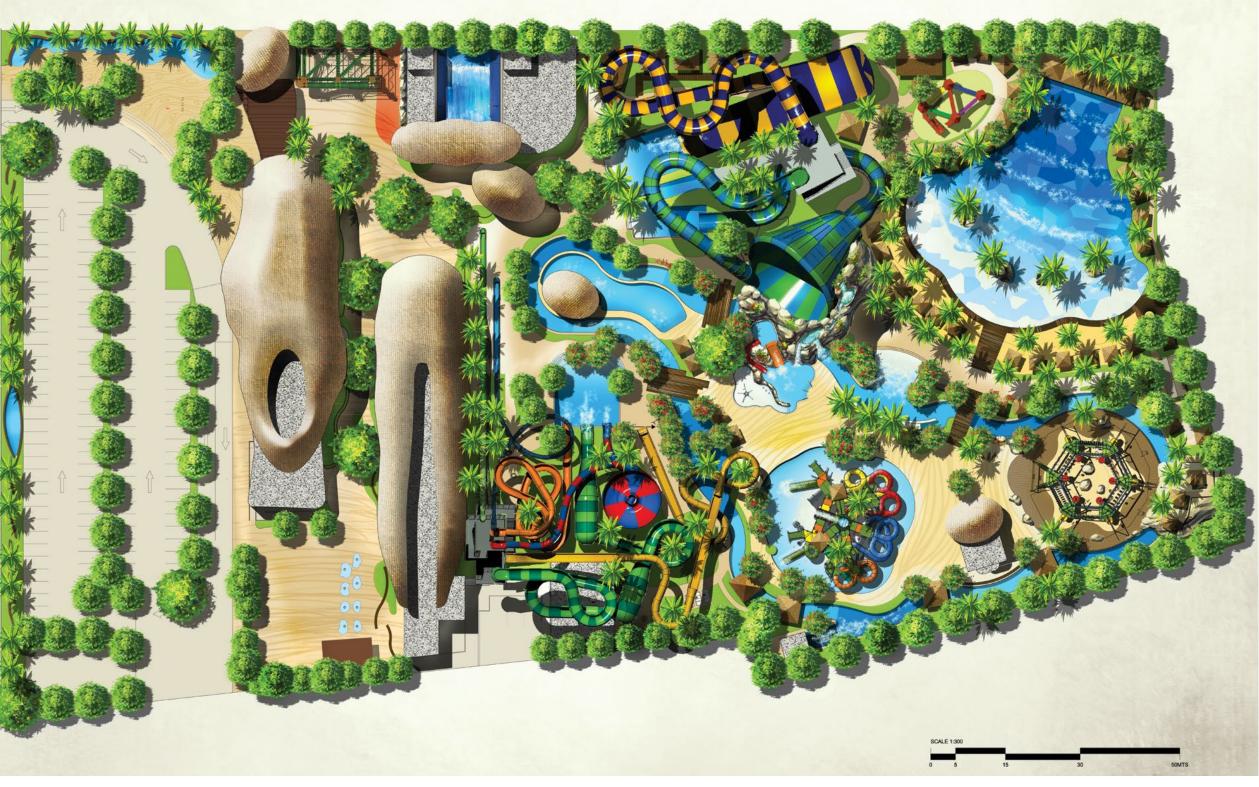

VENUE TYPE Outdoor



















# Wet'n'Wild Sydney

### Sydney, Australia

OPENED 2013
SIZE 9.3 Ha
VENUE TYPE Outdoor

SCOPE OF WORK Concept Design, Schematic Design















### **Atlantis The Palm**

Dubai, UAE

ATLANTIS OPENED VENUE TYPE



















# Ramayana

#### Thailand

OPENED 2016

SIZE 14 Ha

VENUE TYPE Outdoor

SCOPE OF WORK Concept Design, Schematic Design













DESIGN PORTFOLIO | 81 80 WHITEWATER

### Vana Nava Water Jungle

Hua Hin, Thailand



OPENED 2014
SIZE 2.3 Ha
VENUE TYPE Quitdoo

VENUE TYPE Outdoo

SCOPE OF WORK Concept Design, Schematic Design



World Waterpark Association
Leading Edge Award 2015



Aquatics International
Dream Design 2015



Tourism Authority of Thailand

Top 10 popular attractions for Chinese tourists in Thailand























# Designers at Work

From high capacity outdoor water parks in China to small municipal aquatic centers in the USA WhiteWater has the design expertise and experience to provide the solution your project needs. We love to be challenged and solve problems from fitting a lot of fun into very small spaces on Cruise ships to integrating amusement facilities into hotels and resorts. Our thinking isn't constrained to water, we also work with theme parks and can integrate 'dry' entertainment elements into your plan.

- Indoor Waterparks
- Outdoor Waterparks
- Indoor & Outdoor Waterpark
- Hybrid parks (containing both wet and dry attractions)



EST. 1980

WhiteWater was born in 1980 with one clear purpose, to create places where families unite and make joyful lasting memories.

W