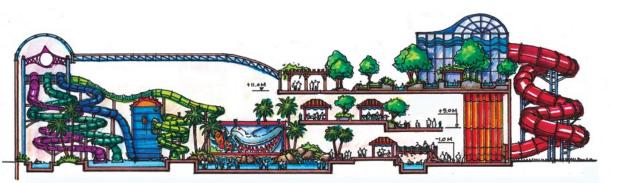

# Chengdu Paradise Island Waterpark

#### Chengdu, Sichuan

SCOPE OF WORK Concept Design

- LEGEND 1. AQUARIUM

- 1. AQUARIUM
  2. ACCESS TO CHANGE ROOMS / WASHROOMS
  3. THEMATIC GATE WITH ROOFS
  4. FEATURE RESTAURANT
  5. LOUNGING, DINING DECKS UNDER TENSILE ROOFS
  6. FEATURE RESTAURANT FOR IN/OUT OF PARK PATRONS / VIEWING
- 7. VIEWING / LOUNGING/ FOOD SERVICE FOR WATERPARK PATRONS