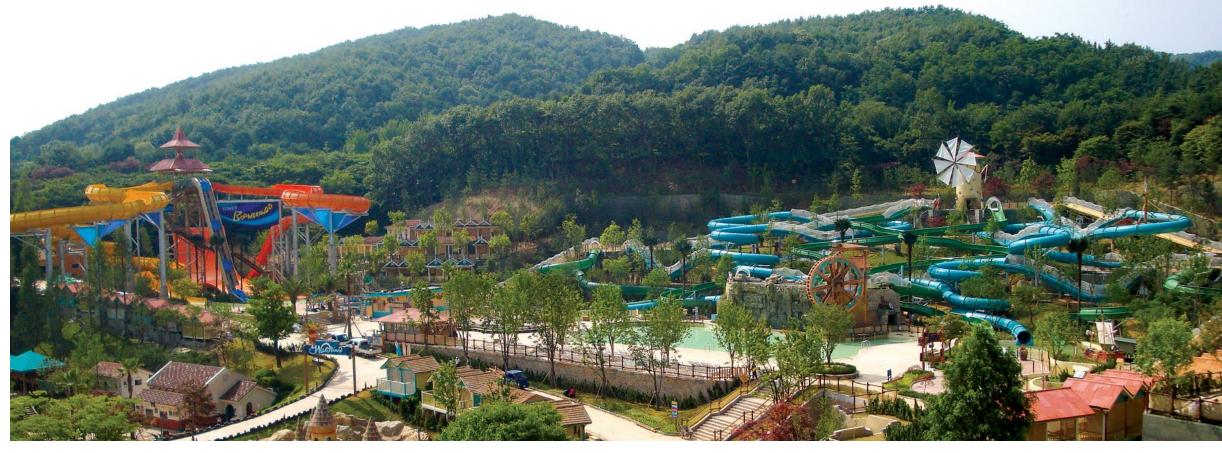

### Vivaldi Park Ocean World

#### Hongcheon-gun, Gangwon-do, Korea

OPENED

Indoor 1.3 Ha Outdoor 8.6 Ha SIZE Indoor & Outdoor **VENUE TYPE** 

SCOPE OF WORK Concept Design, Schematic Design & Design Development

54 WHITEWATER DESIGN PORTFOLIO | 55