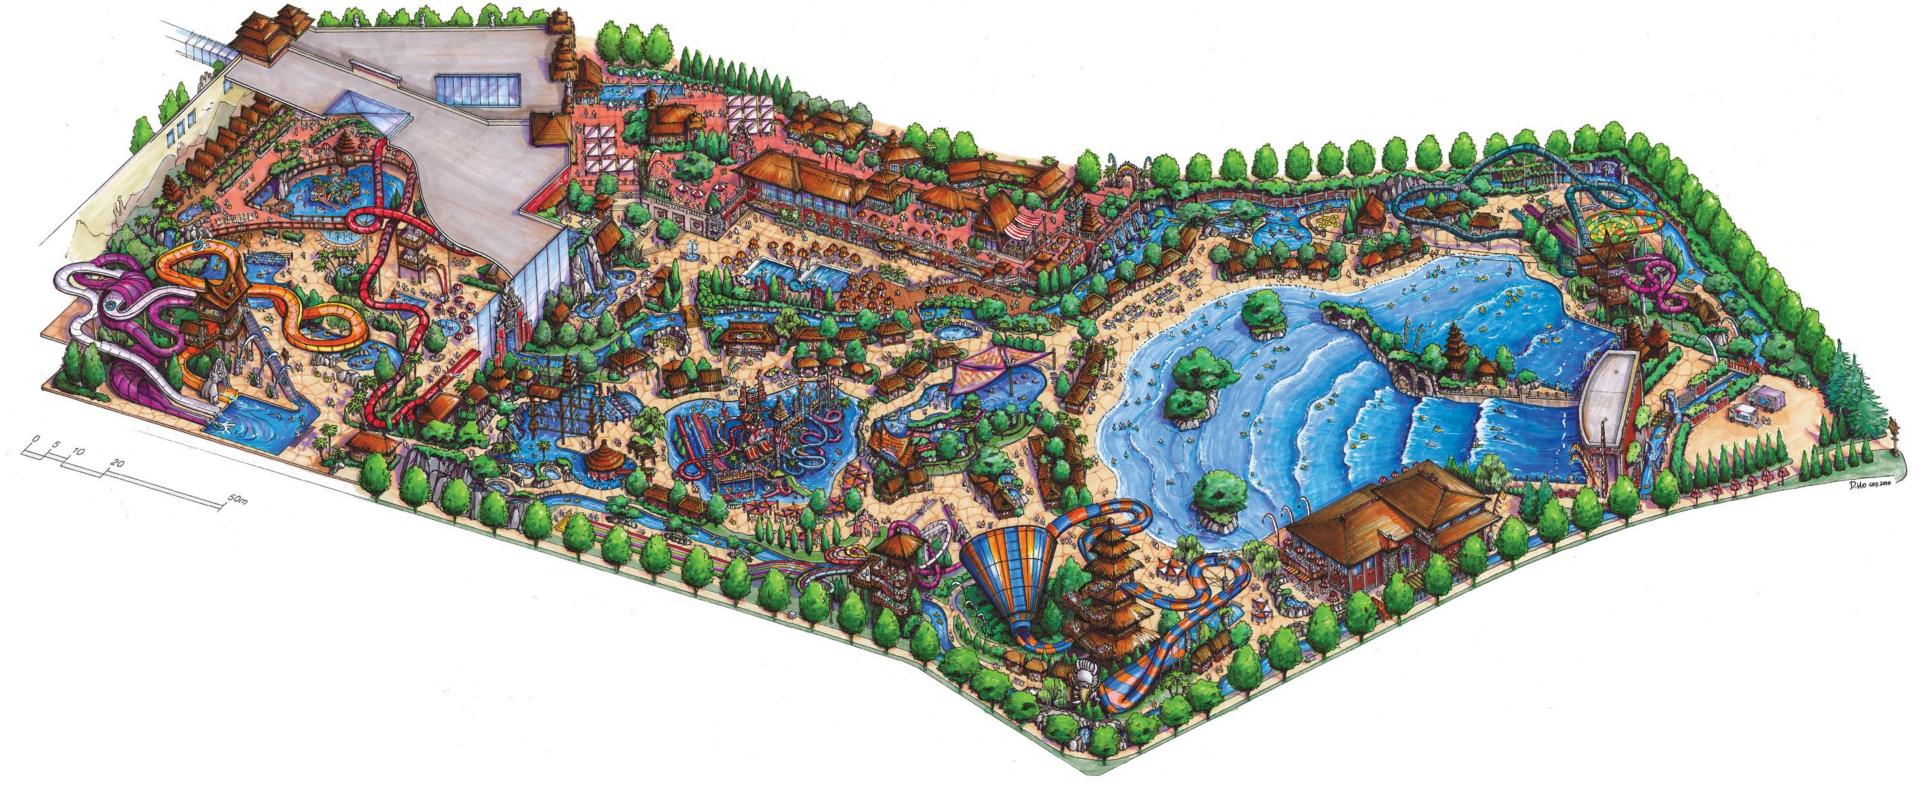

# **Chimelong Waterpark**

### Panyu, Guangdong

入OF 长隆冰上乐园 Chimelong Water Park

OPENED 200 SIZE 22 I

VENUE TYPE Outdoor Waterpool SCOPE OF WORK Concept Design

IAAPA

Must-See Water Park 200

World's Highest...
World's Highest Attended Waterpark 2014