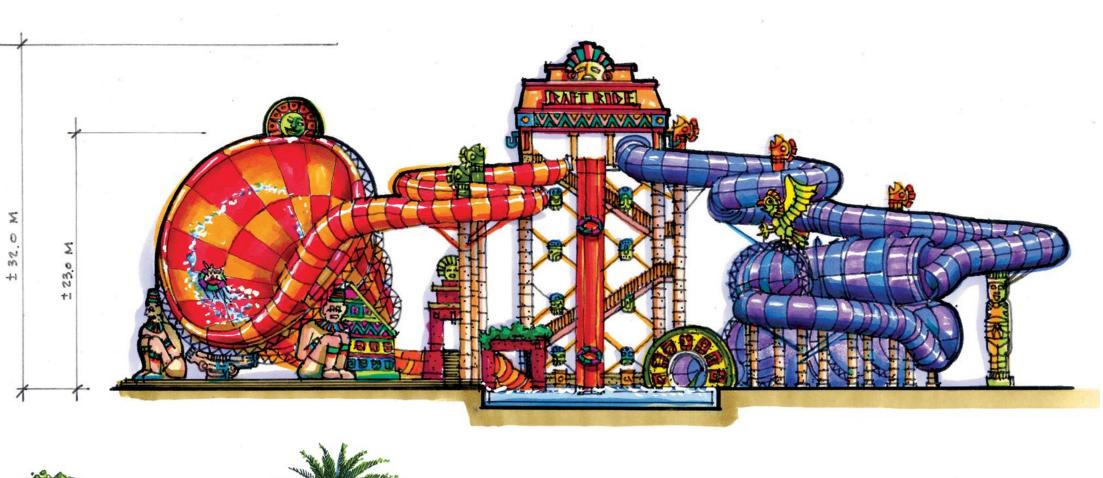

# Dragon Elephant Waterpark

Haikou, Hainan

OPENED 2017
SIZE 16.5 Ha
VENUE TYPE Outdoor

SCOPE OF WORK Concept Design, Schematic Design