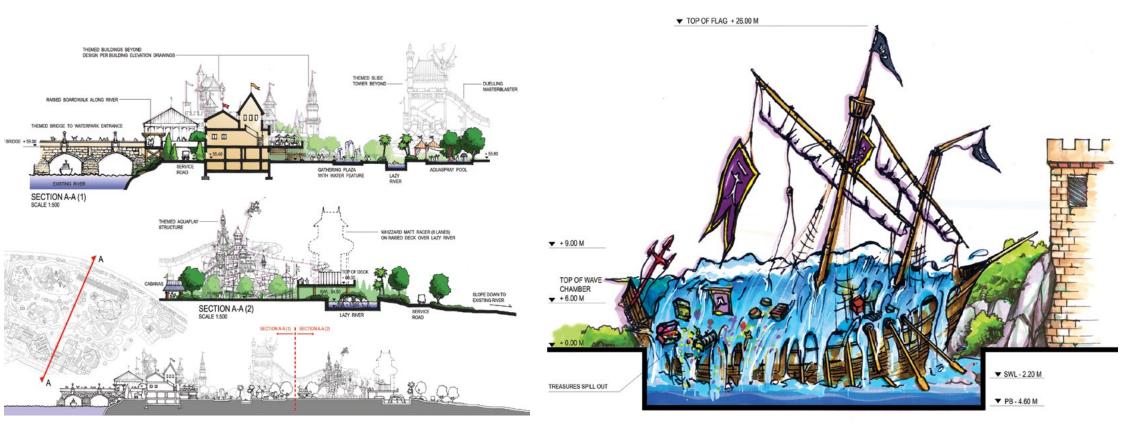

- 32. OVERSIZED ROCKWORK

  33. TALL SHIP THEMATIC FEATURE

  34. WATERFALLS

  35. REST AREA WITH SPAS /POOLS / WATERPLAY PLAZA / RESTROOMS + MASSAGE + SAUNA / STEAMROOM FACILITIES

  36. BOARDWALK/SMALL CHARE!
- 36. BOARDWALK/SMALL CHAPEL 37. DOUBLE FLOW RIDER AREA
- 38. ZIP LINE