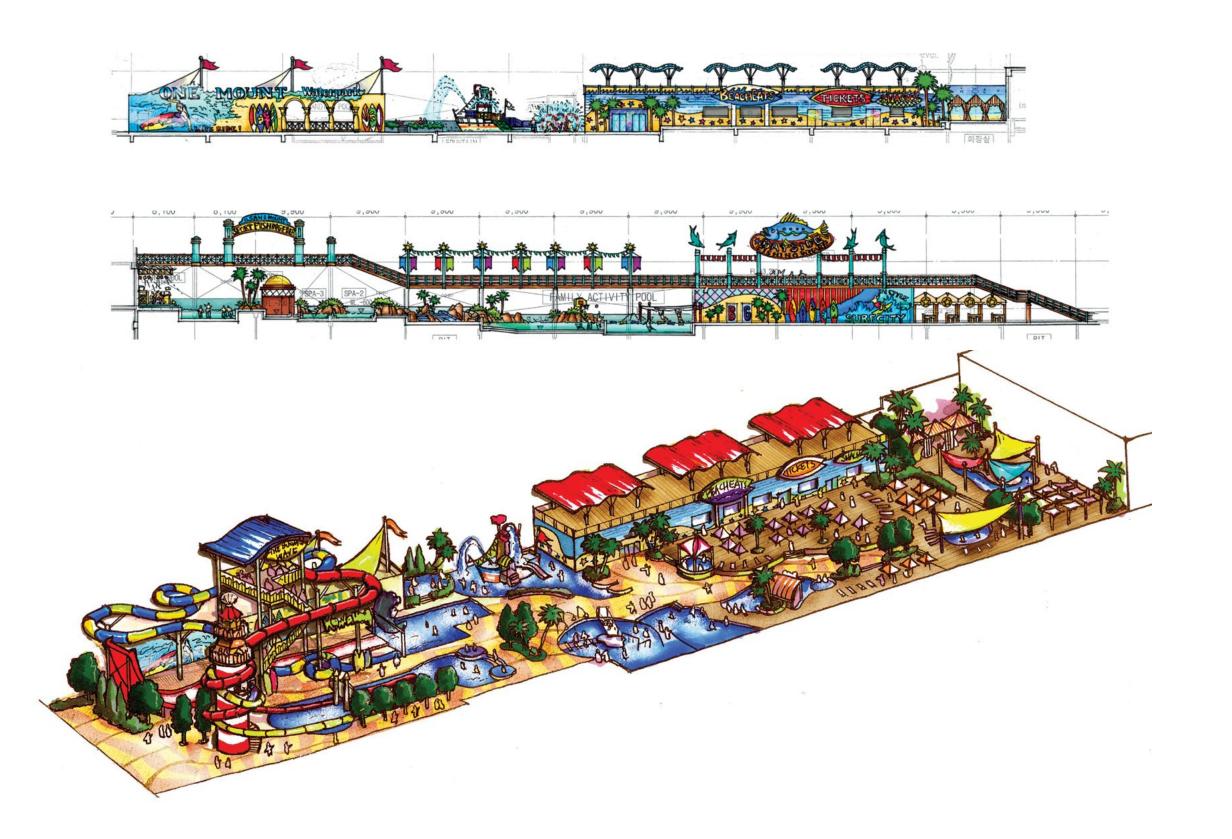

### **One Mount Korea**

#### Ilsan-gu, Goyang City, Korea

OPENED 2013

Indoor 1.5 Ha Outdoor 2.2 Ha SIZE Indoor & Outdoor VENUE TYPE

SCOPE OF WORK

Concept Design, Schematic Design

& Design Development (in collaboration
with Owner's other consultants.)