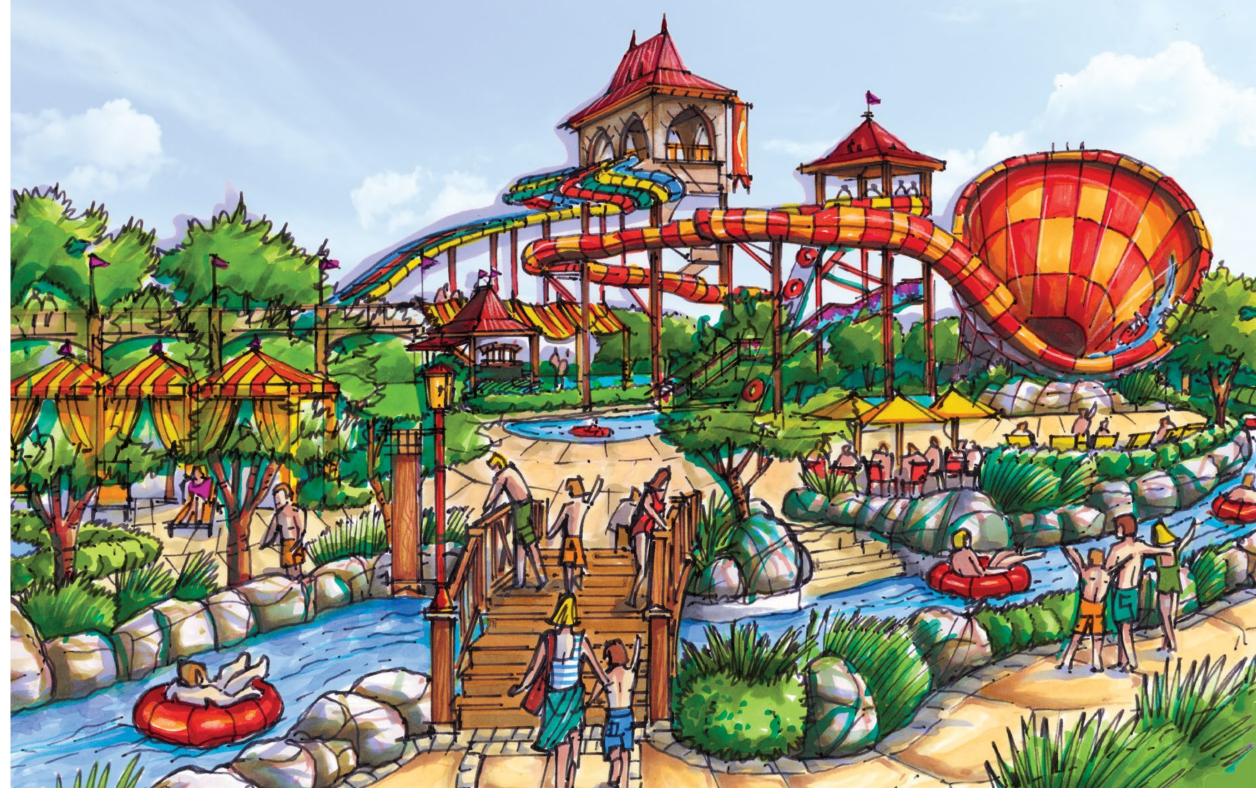

# Chengdu Paradise Island Waterpark

#### Chengdu, Sichuan

SCOPE OF WORK Concept Design

- LEGEND 1. AQUARIUM

- 1. AQUARIUM
  2. ACCESS TO CHANGE ROOMS / WASHROOMS
  3. THEMATIC GATE WITH ROOFS
  4. FEATURE RESTAURANT
  5. LOUNGING, DINING DECKS UNDER TENSILE ROOFS
  6. FEATURE RESTAURANT FOR IN/OUT OF PARK PATRONS / VIEWING
- 7. VIEWING / LOUNGING/ FOOD SERVICE FOR WATERPARK PATRONS

- 9. CENTRAL GRAND STAGE
  10. MECHANICAL ROOM / SERVICE / ST

- 11. ACCESS RAMP TO STAGE LEVEL12. ACCESS YARD

- 13. 50 m SWIMMING / LAP POOL
  14. LIFEGUARD / FIRST AID
  15. 125 m LONG LED SCREEN
  16. SLIDE COMPLEX W/ 4 LANE WIZZARD MAT RACER /
- FREEFALL AND AQUALOOP
- 17. LANDING DECK / PLATFORM 4.5 M ABOVE LAZY RIVER
  18. ADVENTURE POOL WITH DROP SLIDES
- 19. LAZY RIVER 20. LILYPAD WALK

- 21. WATERFALL TO LAZY RIVER22. ACCESS FROM HOTEL TO WATER PARK
- 23. ROPECOURSE ABOVE LAZY RIVER
  24. WAVE CHANNEL
  25. TUBE SLIDES COMPLEX WITH ABYSS AND FRR
  26. ZERO BEACH ACCESS

- 27. F+B OUTLET
  28. SATELLITE REST ROOMS
  29. KIDS POOL W/ SLIDES
  30. LOUNGING / VIEWING DECK (ABOVE LAZY RIVER)
  31. AP STRUCTURE RF-5a

- 32. OVERSIZED ROCKWORK

  33. TALL SHIP THEMATIC FEATURE

  34. WATERFALLS

  35. REST AREA WITH SPAS /POOLS / WATERPLAY PLAZA / RESTROOMS + MASSAGE + SAUNA / STEAMROOM FACILITIES

  36. BOARDWALK/SMALL CHARE!
- 36. BOARDWALK/SMALL CHAPEL 37. DOUBLE FLOW RIDER AREA
- 38. ZIP LINE