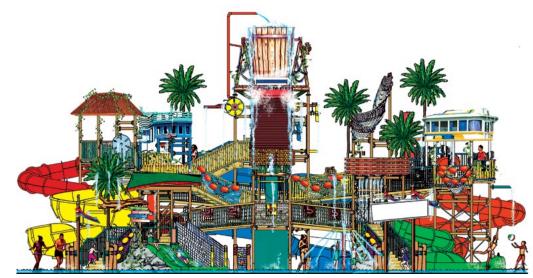

# Dragon Elephant Waterpark

Haikou, Hainan

OPENED 2017
SIZE 16.5 Ha
VENUE TYPE Outdoor

SCOPE OF WORK Concept Design, Schematic Design