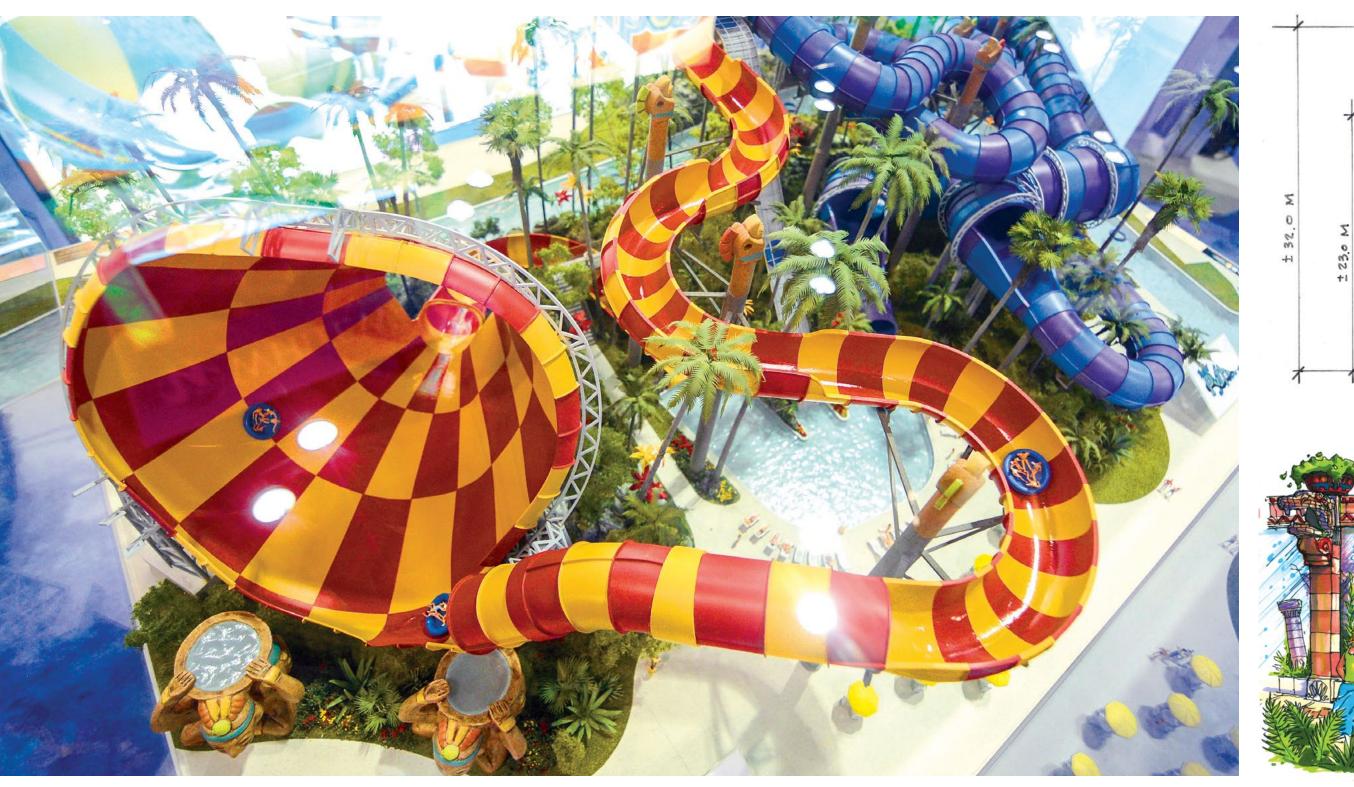

# Dragon Elephant Waterpark

Haikou, Hainan

OPENED 2017
SIZE 16.5 Ha
VENUE TYPE Outdoor

SCOPE OF WORK Concept Design, Schematic Design