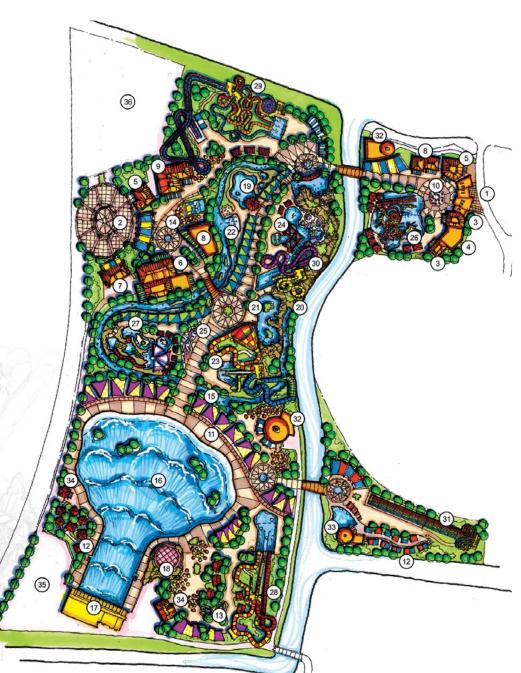

# Chengdu Paradise Island Waterpark

#### Chengdu, Sichuan

SCOPE OF WORK Concept Design

- LEGEND 1. AQUARIUM

- 1. AQUARIUM
  2. ACCESS TO CHANGE ROOMS / WASHROOMS
  3. THEMATIC GATE WITH ROOFS
  4. FEATURE RESTAURANT
  5. LOUNGING, DINING DECKS UNDER TENSILE ROOFS
  6. FEATURE RESTAURANT FOR IN/OUT OF PARK PATRONS / VIEWING
- 7. VIEWING / LOUNGING/ FOOD SERVICE FOR WATERPARK PATRONS

- 9. CENTRAL GRAND STAGE
  10. MECHANICAL ROOM / SERVICE / ST

- 11. ACCESS RAMP TO STAGE LEVEL12. ACCESS YARD

- 13. 50 m SWIMMING / LAP POOL
  14. LIFEGUARD / FIRST AID
  15. 125 m LONG LED SCREEN
  16. SLIDE COMPLEX W/ 4 LANE WIZZARD MAT RACER /
- FREEFALL AND AQUALOOP
- 17. LANDING DECK / PLATFORM 4.5 M ABOVE LAZY RIVER
  18. ADVENTURE POOL WITH DROP SLIDES
- 19. LAZY RIVER 20. LILYPAD WALK

- 21. WATERFALL TO LAZY RIVER22. ACCESS FROM HOTEL TO WATER PARK
- 23. ROPECOURSE ABOVE LAZY RIVER
  24. WAVE CHANNEL
  25. TUBE SLIDES COMPLEX WITH ABYSS AND FRR
  26. ZERO BEACH ACCESS

- 27. F+B OUTLET
  28. SATELLITE REST ROOMS
  29. KIDS POOL W/ SLIDES
  30. LOUNGING / VIEWING DECK (ABOVE LAZY RIVER)
  31. AP STRUCTURE RF-5a

- 32. OVERSIZED ROCKWORK

  33. TALL SHIP THEMATIC FEATURE

  34. WATERFALLS

  35. REST AREA WITH SPAS /POOLS / WATERPLAY PLAZA / RESTROOMS + MASSAGE + SAUNA / STEAMROOM FACILITIES

  36. BOARDWALK/SMALL CHARE!
- 36. BOARDWALK/SMALL CHAPEL 37. DOUBLE FLOW RIDER AREA
- 38. ZIP LINE