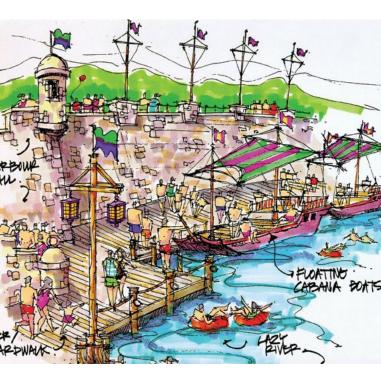

# Chengdu Paradise Island Waterpark

#### Chengdu, Sichuan

SCOPE OF WORK Concept Design

- LEGEND 1. AQUARIUM

- 1. AQUARIUM
  2. ACCESS TO CHANGE ROOMS / WASHROOMS
  3. THEMATIC GATE WITH ROOFS
  4. FEATURE RESTAURANT
  5. LOUNGING, DINING DECKS UNDER TENSILE ROOFS
  6. FEATURE RESTAURANT FOR IN/OUT OF PARK PATRONS / VIEWING
- 7. VIEWING / LOUNGING/ FOOD SERVICE FOR WATERPARK PATRONS

- 9. CENTRAL GRAND STAGE
  10. MECHANICAL ROOM / SERVICE / ST

- 11. ACCESS RAMP TO STAGE LEVEL12. ACCESS YARD

- 13. 50 m SWIMMING / LAP POOL
  14. LIFEGUARD / FIRST AID
  15. 125 m LONG LED SCREEN
  16. SLIDE COMPLEX W/ 4 LANE WIZZARD MAT RACER /
- FREEFALL AND AQUALOOP
- 17. LANDING DECK / PLATFORM 4.5 M ABOVE LAZY RIVER
  18. ADVENTURE POOL WITH DROP SLIDES
- 19. LAZY RIVER 20. LILYPAD WALK

- 21. WATERFALL TO LAZY RIVER22. ACCESS FROM HOTEL TO WATER PARK
- 23. ROPECOURSE ABOVE LAZY RIVER
  24. WAVE CHANNEL
  25. TUBE SLIDES COMPLEX WITH ABYSS AND FRR
  26. ZERO BEACH ACCESS

- 27. F+B OUTLET
  28. SATELLITE REST ROOMS
  29. KIDS POOL W/ SLIDES
  30. LOUNGING / VIEWING DECK (ABOVE LAZY RIVER)
  31. AP STRUCTURE RF-5a

- 32. OVERSIZED ROCKWORK

  33. TALL SHIP THEMATIC FEATURE

  34. WATERFALLS

  35. REST AREA WITH SPAS /POOLS / WATERPLAY PLAZA / RESTROOMS + MASSAGE + SAUNA / STEAMROOM FACILITIES

  36. BOARDWALK/SMALL CHARE!
- 36. BOARDWALK/SMALL CHAPEL 37. DOUBLE FLOW RIDER AREA
- 38. ZIP LINE