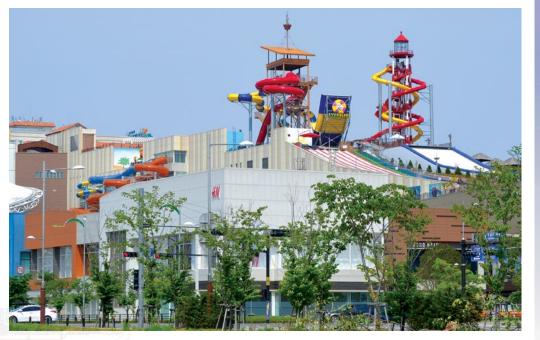

### Lotte Gimhae

Jangyu-ro, Gimhae-City, Korea

OPENED 2014

Indoor 2.3 Ha Outdoor 10.9 Ha SIZE

Indoor & Outdoor **VENUE TYPE** 

SCOPE OF WORK

Concept Design, Schematic Design

& Design Development (in collaboration with Owner's other consultants.)