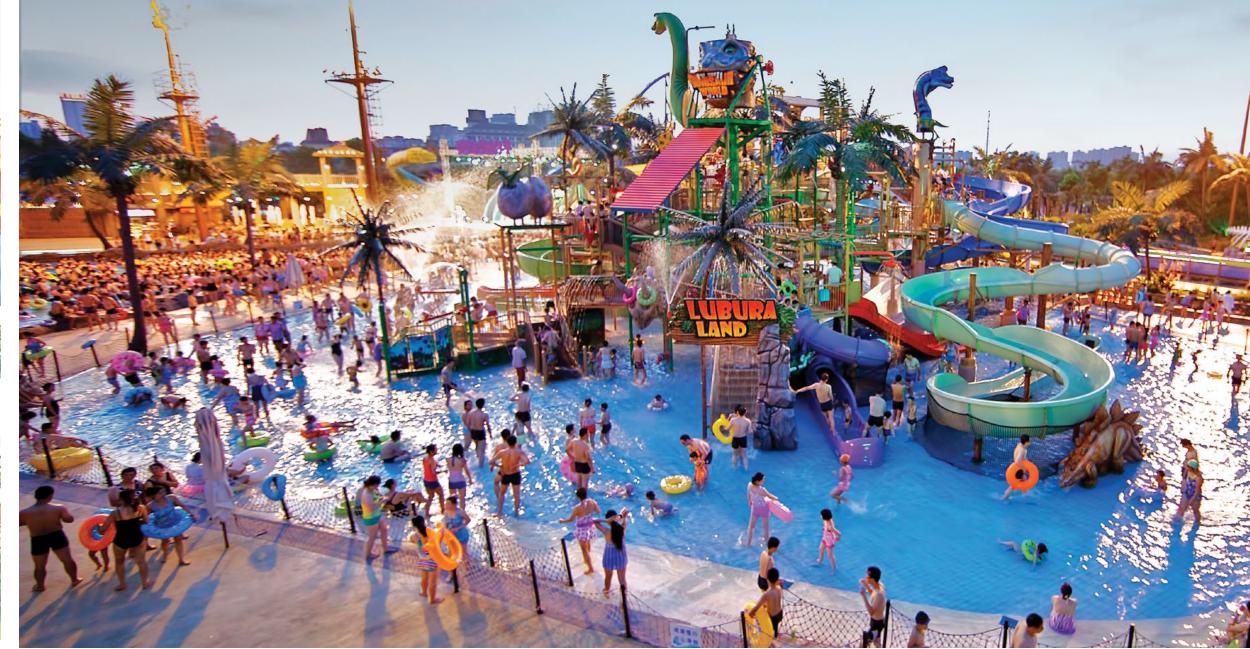

# Changzhou Dinosaur Park Lubura Waterpark

#### Changzhou, Jiangsu

OPENED 2011
SIZE 3 Ha
VENUE TYPE Outdoo

SCOPE OF WORK Concept Design, Schematic Design