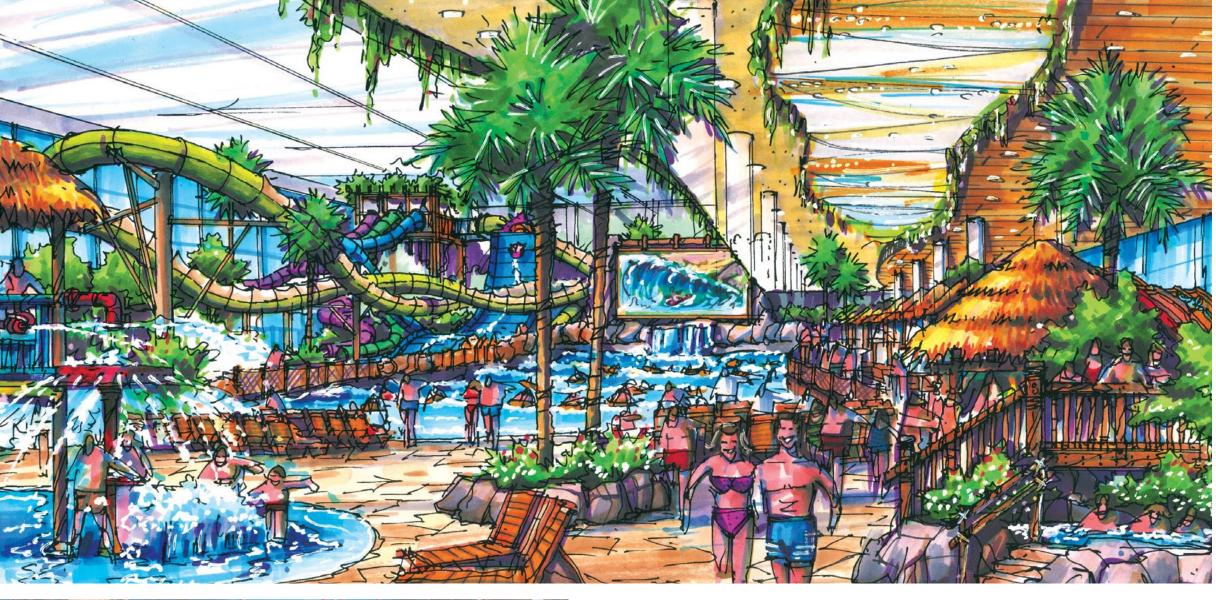

# Chengdu Paradise Island Waterpark

#### Chengdu, Sichuan

SCOPE OF WORK Concept Design

- LEGEND 1. AQUARIUM

- 1. AQUARIUM
  2. ACCESS TO CHANGE ROOMS / WASHROOMS
  3. THEMATIC GATE WITH ROOFS
  4. FEATURE RESTAURANT
  5. LOUNGING, DINING DECKS UNDER TENSILE ROOFS
  6. FEATURE RESTAURANT FOR IN/OUT OF PARK PATRONS / VIEWING
- 7. VIEWING / LOUNGING/ FOOD SERVICE FOR WATERPARK PATRONS

- 9. CENTRAL GRAND STAGE
  10. MECHANICAL ROOM / SERVICE / ST

- 11. ACCESS RAMP TO STAGE LEVEL12. ACCESS YARD

- 13. 50 m SWIMMING / LAP POOL
  14. LIFEGUARD / FIRST AID
  15. 125 m LONG LED SCREEN
  16. SLIDE COMPLEX W/ 4 LANE WIZZARD MAT RACER /
- FREEFALL AND AQUALOOP
- 17. LANDING DECK / PLATFORM 4.5 M ABOVE LAZY RIVER
  18. ADVENTURE POOL WITH DROP SLIDES
- 19. LAZY RIVER 20. LILYPAD WALK

- 21. WATERFALL TO LAZY RIVER22. ACCESS FROM HOTEL TO WATER PARK
- 23. ROPECOURSE ABOVE LAZY RIVER
  24. WAVE CHANNEL
  25. TUBE SLIDES COMPLEX WITH ABYSS AND FRR
  26. ZERO BEACH ACCESS

- 27. F+B OUTLET
  28. SATELLITE REST ROOMS
  29. KIDS POOL W/ SLIDES
  30. LOUNGING / VIEWING DECK (ABOVE LAZY RIVER)
  31. AP STRUCTURE RF-5a

- 32. OVERSIZED ROCKWORK

  33. TALL SHIP THEMATIC FEATURE

  34. WATERFALLS

  35. REST AREA WITH SPAS /POOLS / WATERPLAY PLAZA / RESTROOMS + MASSAGE + SAUNA / STEAMROOM FACILITIES

  36. BOARDWALK/SMALL CHARE!
- 36. BOARDWALK/SMALL CHAPEL 37. DOUBLE FLOW RIDER AREA
- 38. ZIP LINE