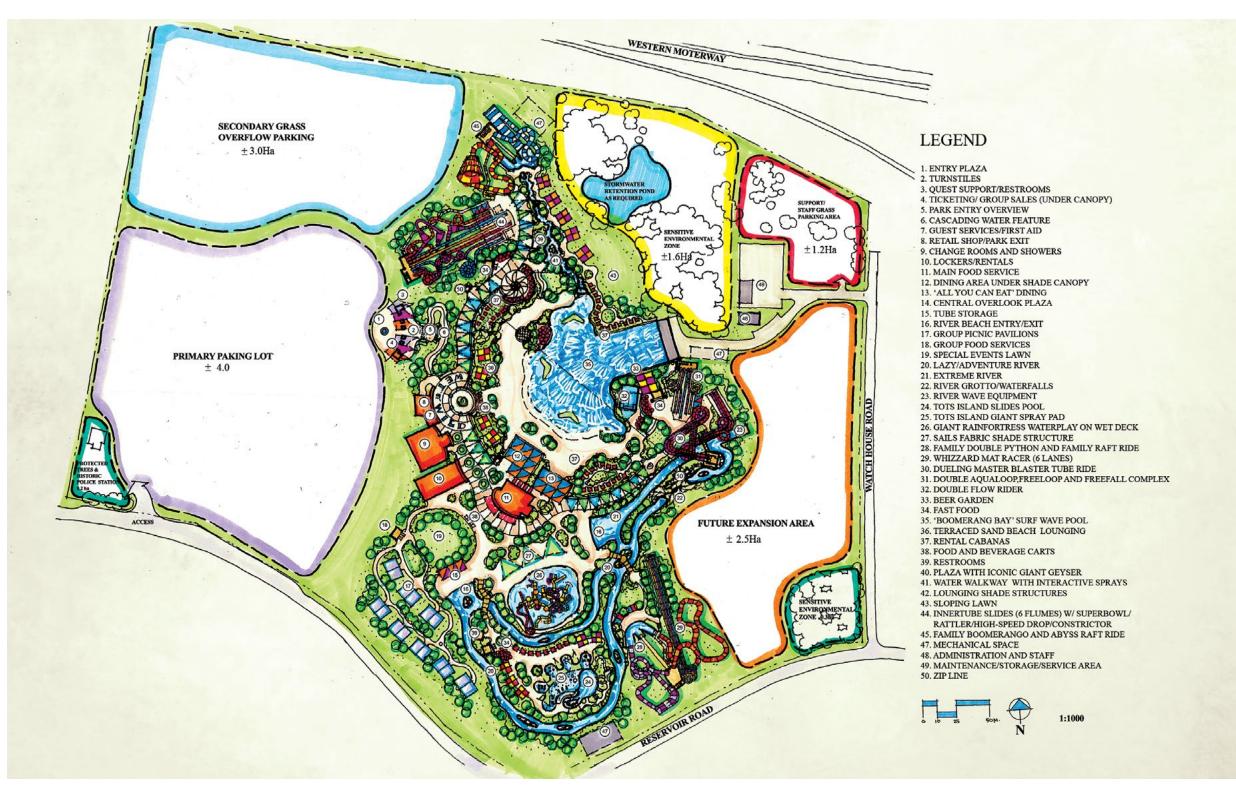

#### Chengdu, Sichuan

SCOPE OF WORK Concept Design

- LEGEND 1. AQUARIUM

- 1. AQUARIUM
  2. ACCESS TO CHANGE ROOMS / WASHROOMS
  3. THEMATIC GATE WITH ROOFS
  4. FEATURE RESTAURANT
  5. LOUNGING, DINING DECKS UNDER TENSILE ROOFS
  6. FEATURE RESTAURANT FOR IN/OUT OF PARK PATRONS / VIEWING
- 7. VIEWING / LOUNGING/ FOOD SERVICE FOR WATERPARK PATRONS

- 9. CENTRAL GRAND STAGE
  10. MECHANICAL ROOM / SERVICE / ST

- 11. ACCESS RAMP TO STAGE LEVEL12. ACCESS YARD

- 13. 50 m SWIMMING / LAP POOL
  14. LIFEGUARD / FIRST AID
  15. 125 m LONG LED SCREEN
  16. SLIDE COMPLEX W/ 4 LANE WIZZARD MAT RACER /
- FREEFALL AND AQUALOOP
- 17. LANDING DECK / PLATFORM 4.5 M ABOVE LAZY RIVER
  18. ADVENTURE POOL WITH DROP SLIDES
- 19. LAZY RIVER 20. LILYPAD WALK

- 21. WATERFALL TO LAZY RIVER22. ACCESS FROM HOTEL TO WATER PARK
- 23. ROPECOURSE ABOVE LAZY RIVER
  24. WAVE CHANNEL
  25. TUBE SLIDES COMPLEX WITH ABYSS AND FRR
  26. ZERO BEACH ACCESS

- 27. F+B OUTLET
  28. SATELLITE REST ROOMS
  29. KIDS POOL W/ SLIDES
  30. LOUNGING / VIEWING DECK (ABOVE LAZY RIVER)
  31. AP STRUCTURE RF-5a

- 32. OVERSIZED ROCKWORK

  33. TALL SHIP THEMATIC FEATURE

  34. WATERFALLS

  35. REST AREA WITH SPAS /POOLS / WATERPLAY PLAZA / RESTROOMS + MASSAGE + SAUNA / STEAMROOM FACILITIES

  36. BOARDWALK/SMALL CHARE!
- 36. BOARDWALK/SMALL CHAPEL 37. DOUBLE FLOW RIDER AREA
- 38. ZIP LINE