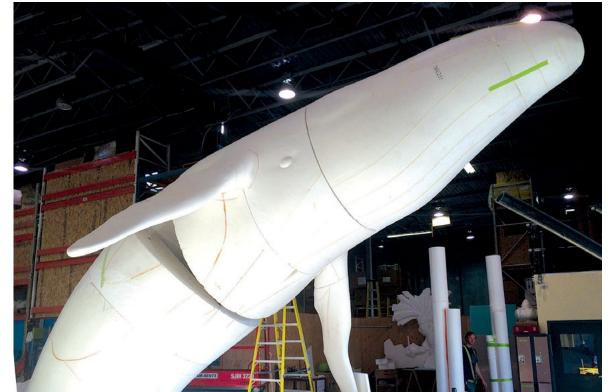

# Chengdu Paradise Island Waterpark

#### Chengdu, Sichuan

SCOPE OF WORK Concept Design

- LEGEND 1. AQUARIUM

- 1. AQUARIUM
  2. ACCESS TO CHANGE ROOMS / WASHROOMS
  3. THEMATIC GATE WITH ROOFS
  4. FEATURE RESTAURANT
  5. LOUNGING, DINING DECKS UNDER TENSILE ROOFS
  6. FEATURE RESTAURANT FOR IN/OUT OF PARK PATRONS / VIEWING
- 7. VIEWING / LOUNGING/ FOOD SERVICE FOR WATERPARK PATRONS

- 9. CENTRAL GRAND STAGE
  10. MECHANICAL ROOM / SERVICE / ST

- 11. ACCESS RAMP TO STAGE LEVEL12. ACCESS YARD

- 13. 50 m SWIMMING / LAP POOL
  14. LIFEGUARD / FIRST AID
  15. 125 m LONG LED SCREEN
  16. SLIDE COMPLEX W/ 4 LANE WIZZARD MAT RACER /
- FREEFALL AND AQUALOOP
- 17. LANDING DECK / PLATFORM 4.5 M ABOVE LAZY RIVER
  18. ADVENTURE POOL WITH DROP SLIDES
- 19. LAZY RIVER 20. LILYPAD WALK

- 21. WATERFALL TO LAZY RIVER22. ACCESS FROM HOTEL TO WATER PARK
- 23. ROPECOURSE ABOVE LAZY RIVER
  24. WAVE CHANNEL
  25. TUBE SLIDES COMPLEX WITH ABYSS AND FRR
  26. ZERO BEACH ACCESS

- 27. F+B OUTLET
  28. SATELLITE REST ROOMS
  29. KIDS POOL W/ SLIDES
  30. LOUNGING / VIEWING DECK (ABOVE LAZY RIVER)
  31. AP STRUCTURE RF-5a

- 32. OVERSIZED ROCKWORK

  33. TALL SHIP THEMATIC FEATURE

  34. WATERFALLS

  35. REST AREA WITH SPAS /POOLS / WATERPLAY PLAZA / RESTROOMS + MASSAGE + SAUNA / STEAMROOM FACILITIES

  36. BOARDWALK/SMALL CHARE!
- 36. BOARDWALK/SMALL CHAPEL 37. DOUBLE FLOW RIDER AREA
- 38. ZIP LINE