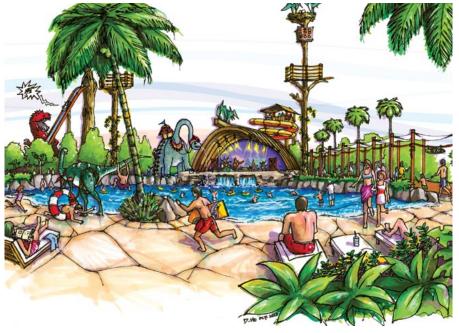

# Dragon Elephant Waterpark

Haikou, Hainan

OPENED 2017
SIZE 16.5 Ha
VENUE TYPE Outdoor

SCOPE OF WORK Concept Design, Schematic Design