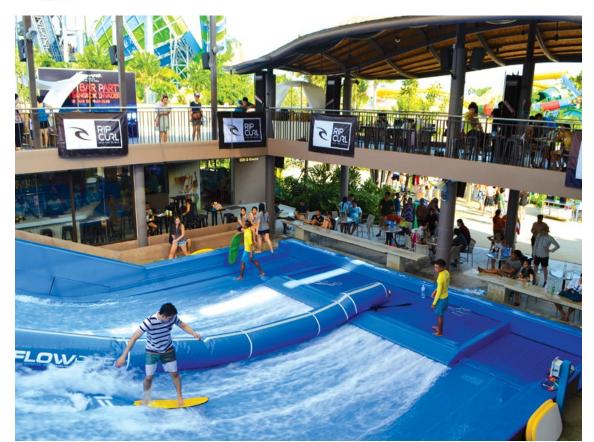

# Yinji XinMi Waterpark

#### Henan Sheng, China

OPENED 2016 SIZE 13 F VENUE TYPE Out

\M/HITE\M/ATER