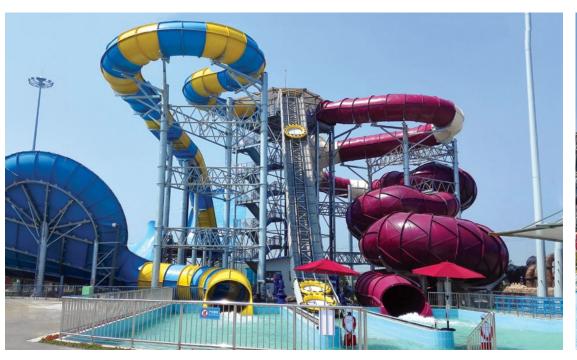

# Dragon Elephant Waterpark

Haikou, Hainan

OPENED 2017
SIZE 16.5 Ha
VENUE TYPE Outdoor

SCOPE OF WORK Concept Design, Schematic Design