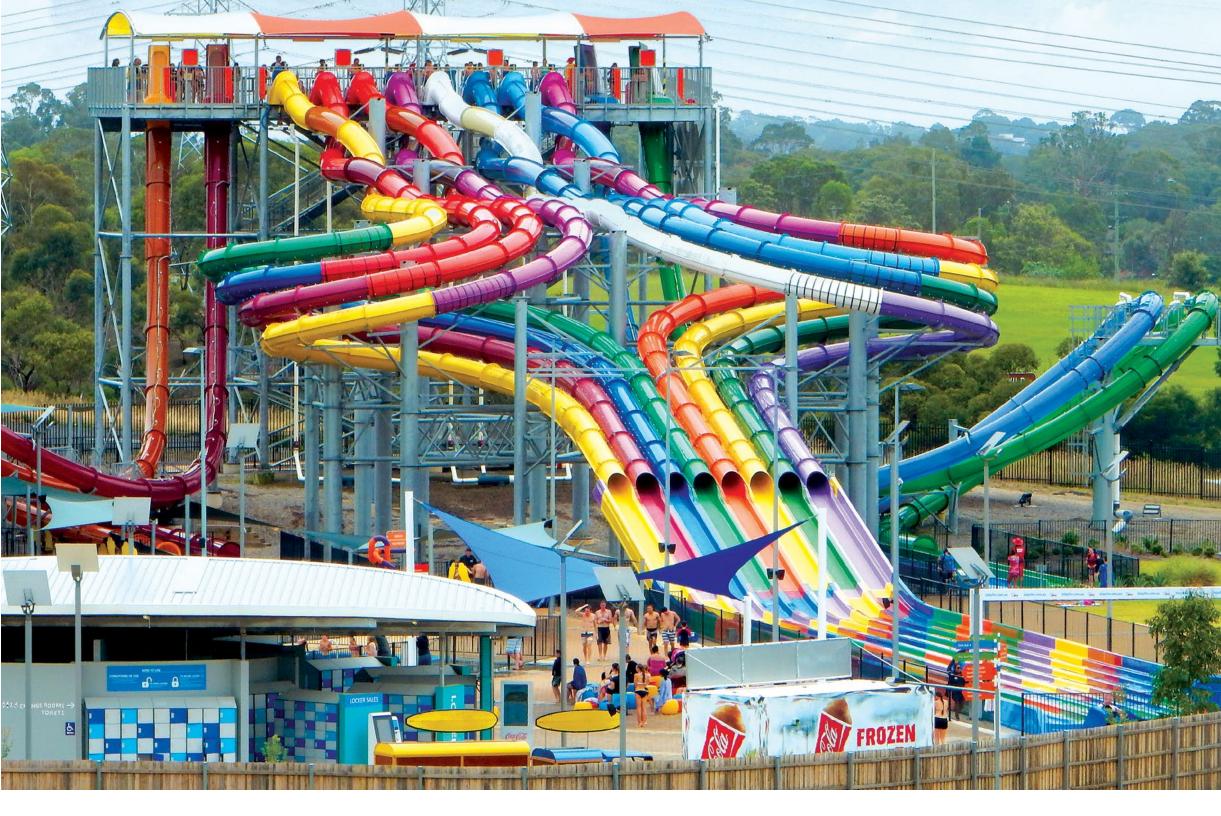

# Wet'n'Wild Sydney

### Sydney, Australia

OPENED 2013
SIZE 9.3 Ha
VENUE TYPE Outdoor

SCOPE OF WORK Concept Design, Schematic Design