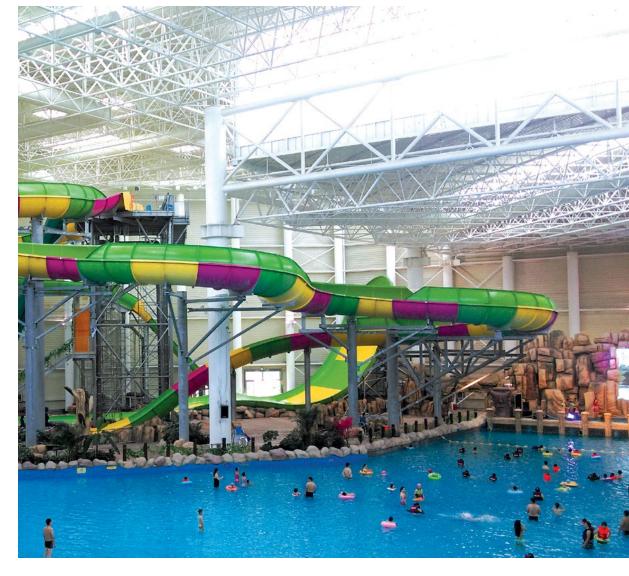

## HotGo Waterpark

#### Fushun, Liaoning

OPENED 20

SIZE Indoor 1.2 Ha
Outdoor 8 Ha

VENUE TYPE Indoor & Outdoor

SCOPE OF WORK Concept Design, Schematic Design