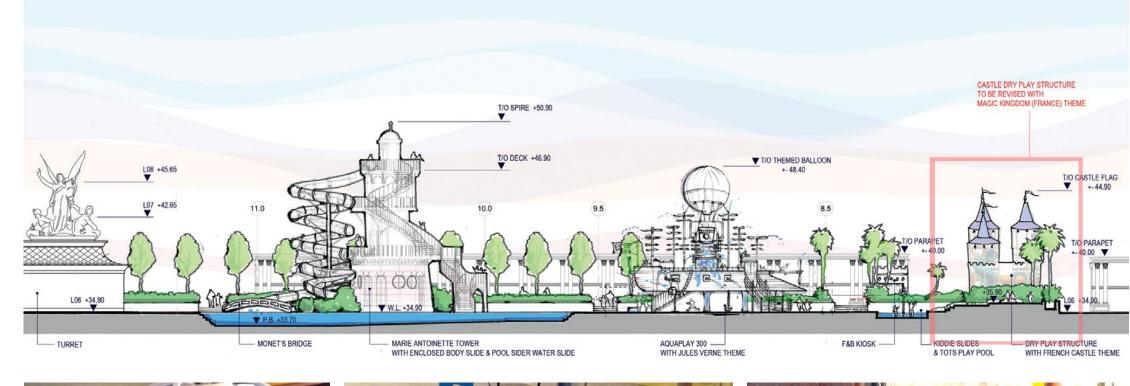

# Chengdu Paradise Island Waterpark

#### Chengdu, Sichuan

SCOPE OF WORK Concept Design

- LEGEND 1. AQUARIUM

- 1. AQUARIUM
  2. ACCESS TO CHANGE ROOMS / WASHROOMS
  3. THEMATIC GATE WITH ROOFS
  4. FEATURE RESTAURANT
  5. LOUNGING, DINING DECKS UNDER TENSILE ROOFS
  6. FEATURE RESTAURANT FOR IN/OUT OF PARK PATRONS / VIEWING
- 7. VIEWING / LOUNGING/ FOOD SERVICE FOR WATERPARK PATRONS

- 9. CENTRAL GRAND STAGE
  10. MECHANICAL ROOM / SERVICE / ST

- 11. ACCESS RAMP TO STAGE LEVEL12. ACCESS YARD

- 13. 50 m SWIMMING / LAP POOL
  14. LIFEGUARD / FIRST AID
  15. 125 m LONG LED SCREEN
  16. SLIDE COMPLEX W/ 4 LANE WIZZARD MAT RACER /
- FREEFALL AND AQUALOOP
- 17. LANDING DECK / PLATFORM 4.5 M ABOVE LAZY RIVER
  18. ADVENTURE POOL WITH DROP SLIDES
- 19. LAZY RIVER 20. LILYPAD WALK

- 21. WATERFALL TO LAZY RIVER22. ACCESS FROM HOTEL TO WATER PARK
- 23. ROPECOURSE ABOVE LAZY RIVER
  24. WAVE CHANNEL
  25. TUBE SLIDES COMPLEX WITH ABYSS AND FRR
  26. ZERO BEACH ACCESS

- 27. F+B OUTLET
  28. SATELLITE REST ROOMS
  29. KIDS POOL W/ SLIDES
  30. LOUNGING / VIEWING DECK (ABOVE LAZY RIVER)
  31. AP STRUCTURE RF-5a

- 32. OVERSIZED ROCKWORK

  33. TALL SHIP THEMATIC FEATURE

  34. WATERFALLS

  35. REST AREA WITH SPAS /POOLS / WATERPLAY PLAZA / RESTROOMS + MASSAGE + SAUNA / STEAMROOM FACILITIES

  36. BOARDWALK/SMALL CHARE!
- 36. BOARDWALK/SMALL CHAPEL 37. DOUBLE FLOW RIDER AREA
- 38. ZIP LINE