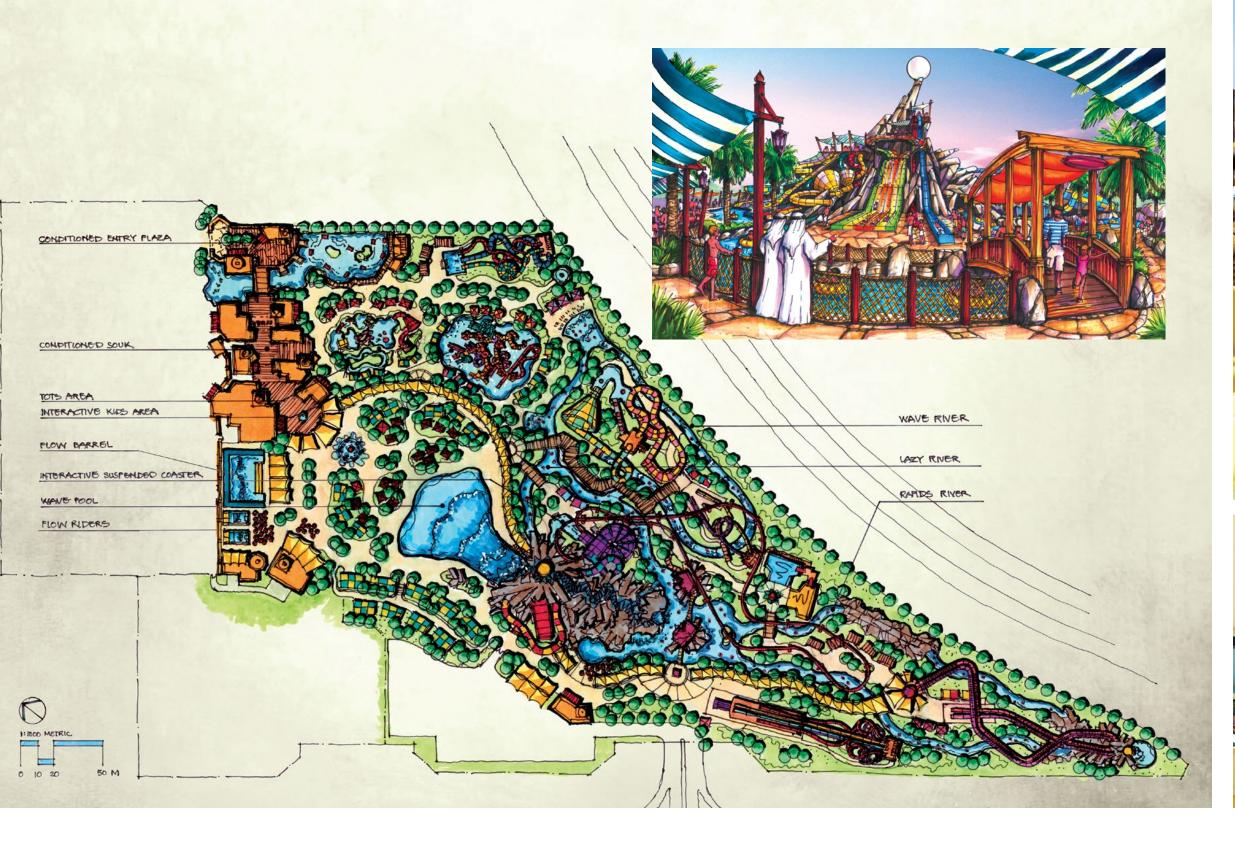

### Yas Water World

Abu Dhabi, UAE

Waterworld

OPENED 2013 SIZE 15 H VENUE TYPE Outo

SCOPE OF WORK Concept Design, Schematic Design