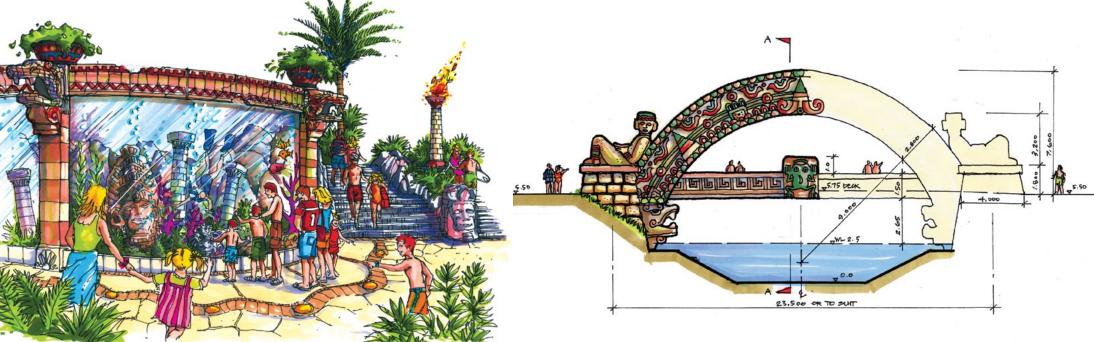

# Dragon Elephant Waterpark

Haikou, Hainan

OPENED 2017
SIZE 16.5 Ha
VENUE TYPE Outdoor

SCOPE OF WORK Concept Design, Schematic Design