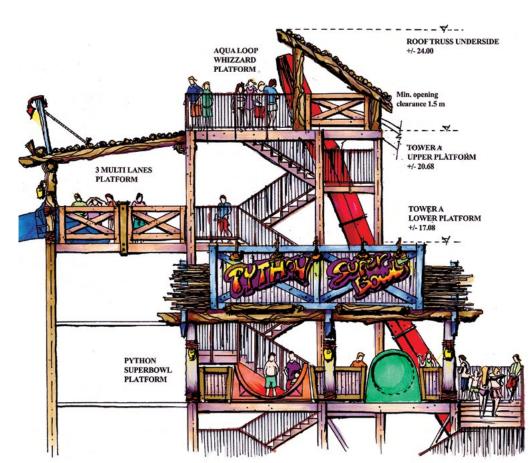

- 9. CENTRAL GRAND STAGE
  10. MECHANICAL ROOM / SERVICE / ST

- 11. ACCESS RAMP TO STAGE LEVEL12. ACCESS YARD

- 13. 50 m SWIMMING / LAP POOL
  14. LIFEGUARD / FIRST AID
  15. 125 m LONG LED SCREEN
  16. SLIDE COMPLEX W/ 4 LANE WIZZARD MAT RACER /
- FREEFALL AND AQUALOOP
- 17. LANDING DECK / PLATFORM 4.5 M ABOVE LAZY RIVER
  18. ADVENTURE POOL WITH DROP SLIDES
- 19. LAZY RIVER 20. LILYPAD WALK