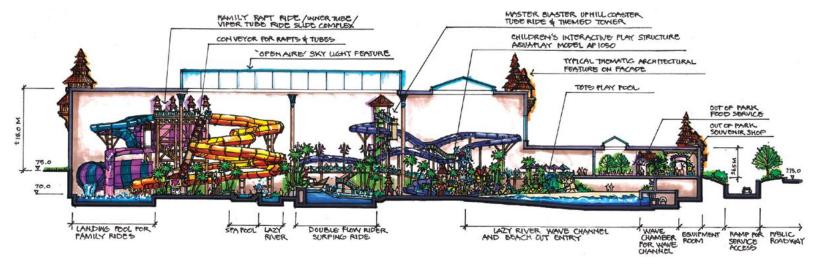

#### Chengdu, Sichuan

SCOPE OF WORK Concept Design

- LEGEND 1. AQUARIUM

- 1. AQUARIUM
  2. ACCESS TO CHANGE ROOMS / WASHROOMS
  3. THEMATIC GATE WITH ROOFS
  4. FEATURE RESTAURANT
  5. LOUNGING, DINING DECKS UNDER TENSILE ROOFS
  6. FEATURE RESTAURANT FOR IN/OUT OF PARK PATRONS / VIEWING
- 7. VIEWING / LOUNGING/ FOOD SERVICE FOR WATERPARK PATRONS

- 9. CENTRAL GRAND STAGE
  10. MECHANICAL ROOM / SERVICE / ST

- 11. ACCESS RAMP TO STAGE LEVEL12. ACCESS YARD

- 13. 50 m SWIMMING / LAP POOL
  14. LIFEGUARD / FIRST AID
  15. 125 m LONG LED SCREEN
  16. SLIDE COMPLEX W/ 4 LANE WIZZARD MAT RACER /
- FREEFALL AND AQUALOOP
- 17. LANDING DECK / PLATFORM 4.5 M ABOVE LAZY RIVER
  18. ADVENTURE POOL WITH DROP SLIDES
- 19. LAZY RIVER 20. LILYPAD WALK

- 21. WATERFALL TO LAZY RIVER22. ACCESS FROM HOTEL TO WATER PARK
- 23. ROPECOURSE ABOVE LAZY RIVER
  24. WAVE CHANNEL
  25. TUBE SLIDES COMPLEX WITH ABYSS AND FRR
  26. ZERO BEACH ACCESS

- 27. F+B OUTLET
  28. SATELLITE REST ROOMS
  29. KIDS POOL W/ SLIDES
  30. LOUNGING / VIEWING DECK (ABOVE LAZY RIVER)
  31. AP STRUCTURE RF-5a

- 32. OVERSIZED ROCKWORK

  33. TALL SHIP THEMATIC FEATURE

  34. WATERFALLS

  35. REST AREA WITH SPAS /POOLS / WATERPLAY PLAZA / RESTROOMS + MASSAGE + SAUNA / STEAMROOM FACILITIES

  36. BOARDWALK/SMALL CHARE!
- 36. BOARDWALK/SMALL CHAPEL 37. DOUBLE FLOW RIDER AREA
- 38. ZIP LINE