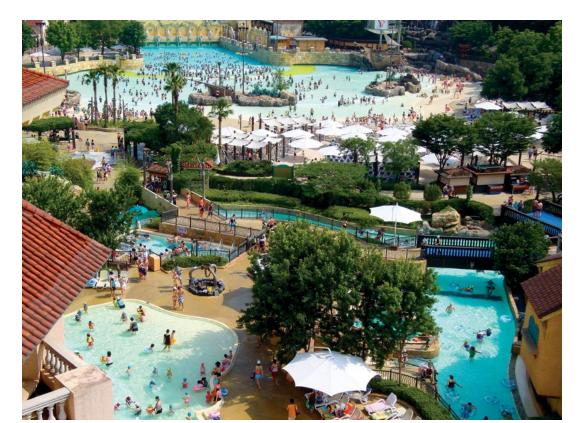

### Lotte Gimhae

Jangyu-ro, Gimhae-City, Korea

OPENED 2014

Indoor 2.3 Ha Outdoor 10.9 Ha SIZE

Indoor & Outdoor **VENUE TYPE** 

SCOPE OF WORK

Concept Design, Schematic Design

& Design Development (in collaboration with Owner's other consultants.)

46 WHITEWATER DESIGN PORTFOLIO | 47