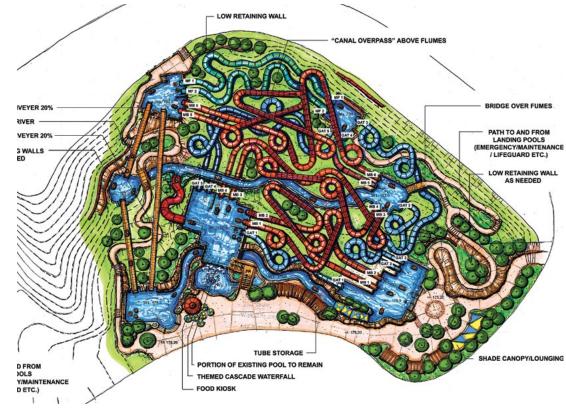

# Chengdu Paradise Island Waterpark

#### Chengdu, Sichuan

SCOPE OF WORK Concept Design

- LEGEND 1. AQUARIUM

- 1. AQUARIUM
  2. ACCESS TO CHANGE ROOMS / WASHROOMS
  3. THEMATIC GATE WITH ROOFS
  4. FEATURE RESTAURANT
  5. LOUNGING, DINING DECKS UNDER TENSILE ROOFS
  6. FEATURE RESTAURANT FOR IN/OUT OF PARK PATRONS / VIEWING
- 7. VIEWING / LOUNGING/ FOOD SERVICE FOR WATERPARK PATRONS

- 9. CENTRAL GRAND STAGE
  10. MECHANICAL ROOM / SERVICE / ST

- 11. ACCESS RAMP TO STAGE LEVEL12. ACCESS YARD

- 13. 50 m SWIMMING / LAP POOL
  14. LIFEGUARD / FIRST AID
  15. 125 m LONG LED SCREEN
  16. SLIDE COMPLEX W/ 4 LANE WIZZARD MAT RACER /
- FREEFALL AND AQUALOOP
- 17. LANDING DECK / PLATFORM 4.5 M ABOVE LAZY RIVER
  18. ADVENTURE POOL WITH DROP SLIDES
- 19. LAZY RIVER 20. LILYPAD WALK

- 21. WATERFALL TO LAZY RIVER22. ACCESS FROM HOTEL TO WATER PARK
- 23. ROPECOURSE ABOVE LAZY RIVER
  24. WAVE CHANNEL
  25. TUBE SLIDES COMPLEX WITH ABYSS AND FRR
  26. ZERO BEACH ACCESS

- 27. F+B OUTLET
  28. SATELLITE REST ROOMS
  29. KIDS POOL W/ SLIDES
  30. LOUNGING / VIEWING DECK (ABOVE LAZY RIVER)
  31. AP STRUCTURE RF-5a

- 32. OVERSIZED ROCKWORK

  33. TALL SHIP THEMATIC FEATURE

  34. WATERFALLS

  35. REST AREA WITH SPAS /POOLS / WATERPLAY PLAZA / RESTROOMS + MASSAGE + SAUNA / STEAMROOM FACILITIES

  36. BOARDWALK/SMALL CHARE!
- 36. BOARDWALK/SMALL CHAPEL 37. DOUBLE FLOW RIDER AREA
- 38. ZIP LINE