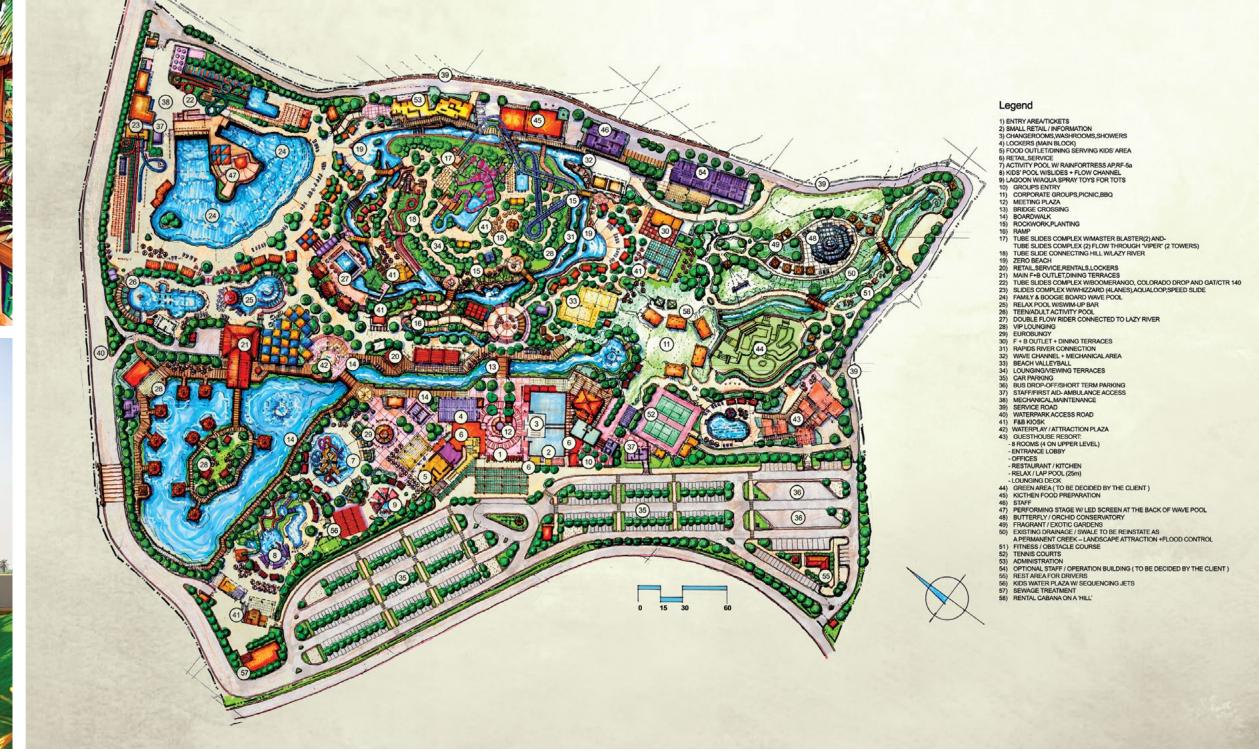

# Chengdu Paradise Island Waterpark

#### Chengdu, Sichuan

SCOPE OF WORK Concept Design

- LEGEND 1. AQUARIUM

- 1. AQUARIUM
  2. ACCESS TO CHANGE ROOMS / WASHROOMS
  3. THEMATIC GATE WITH ROOFS
  4. FEATURE RESTAURANT
  5. LOUNGING, DINING DECKS UNDER TENSILE ROOFS
  6. FEATURE RESTAURANT FOR IN/OUT OF PARK PATRONS / VIEWING
- 7. VIEWING / LOUNGING/ FOOD SERVICE FOR WATERPARK PATRONS

- 9. CENTRAL GRAND STAGE
  10. MECHANICAL ROOM / SERVICE / ST

- 11. ACCESS RAMP TO STAGE LEVEL12. ACCESS YARD

- 13. 50 m SWIMMING / LAP POOL
  14. LIFEGUARD / FIRST AID
  15. 125 m LONG LED SCREEN
  16. SLIDE COMPLEX W/ 4 LANE WIZZARD MAT RACER /
- FREEFALL AND AQUALOOP
- 17. LANDING DECK / PLATFORM 4.5 M ABOVE LAZY RIVER
  18. ADVENTURE POOL WITH DROP SLIDES
- 19. LAZY RIVER 20. LILYPAD WALK

- 21. WATERFALL TO LAZY RIVER22. ACCESS FROM HOTEL TO WATER PARK
- 23. ROPECOURSE ABOVE LAZY RIVER
  24. WAVE CHANNEL
  25. TUBE SLIDES COMPLEX WITH ABYSS AND FRR
  26. ZERO BEACH ACCESS

- 27. F+B OUTLET
  28. SATELLITE REST ROOMS
  29. KIDS POOL W/ SLIDES
  30. LOUNGING / VIEWING DECK (ABOVE LAZY RIVER)
  31. AP STRUCTURE RF-5a

- 32. OVERSIZED ROCKWORK

  33. TALL SHIP THEMATIC FEATURE

  34. WATERFALLS

  35. REST AREA WITH SPAS /POOLS / WATERPLAY PLAZA / RESTROOMS + MASSAGE + SAUNA / STEAMROOM FACILITIES

  36. BOARDWALK/SMALL CHARE!
- 36. BOARDWALK/SMALL CHAPEL 37. DOUBLE FLOW RIDER AREA
- 38. ZIP LINE