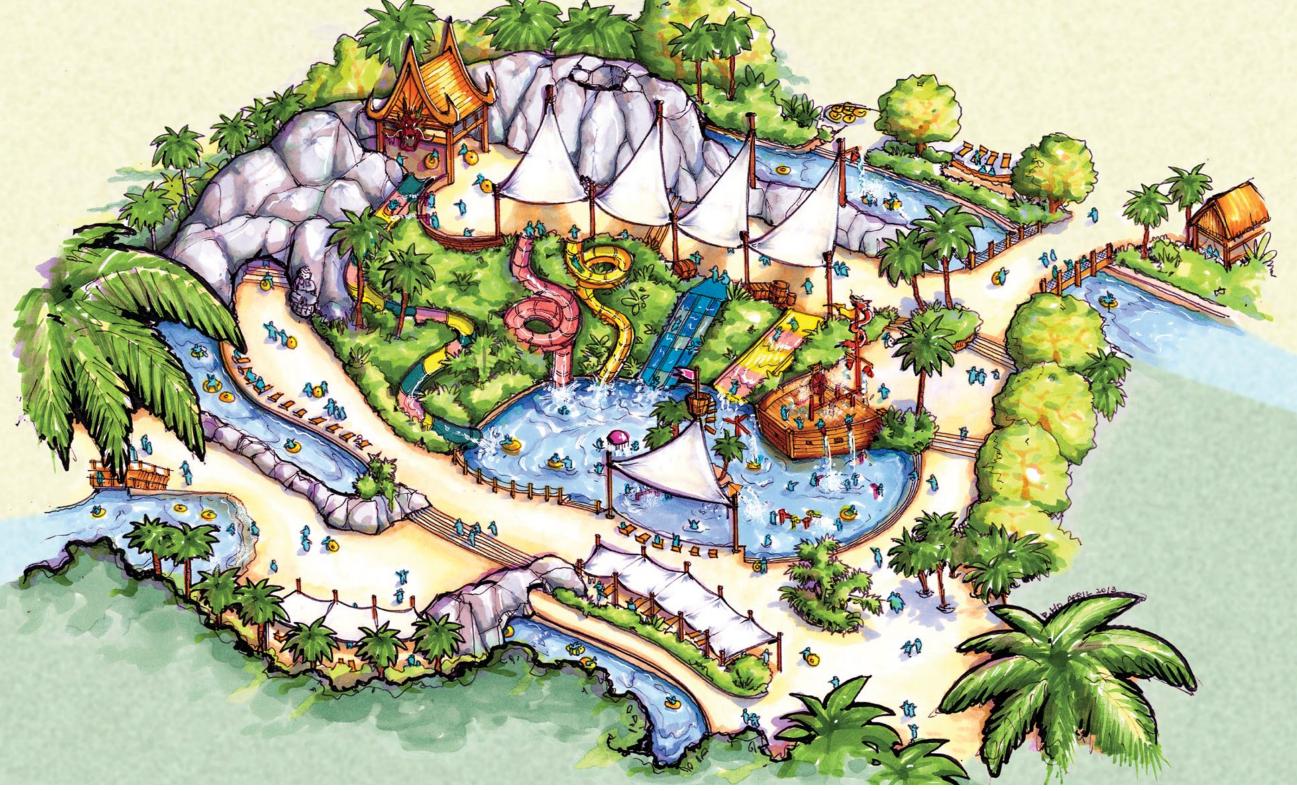

# Chengdu Paradise Island Waterpark

#### Chengdu, Sichuan

SCOPE OF WORK Concept Design

- LEGEND 1. AQUARIUM

- 1. AQUARIUM
  2. ACCESS TO CHANGE ROOMS / WASHROOMS
  3. THEMATIC GATE WITH ROOFS
  4. FEATURE RESTAURANT
  5. LOUNGING, DINING DECKS UNDER TENSILE ROOFS
  6. FEATURE RESTAURANT FOR IN/OUT OF PARK PATRONS / VIEWING
- 7. VIEWING / LOUNGING/ FOOD SERVICE FOR WATERPARK PATRONS

- 9. CENTRAL GRAND STAGE
  10. MECHANICAL ROOM / SERVICE / ST

- 11. ACCESS RAMP TO STAGE LEVEL12. ACCESS YARD

- 13. 50 m SWIMMING / LAP POOL
  14. LIFEGUARD / FIRST AID
  15. 125 m LONG LED SCREEN
  16. SLIDE COMPLEX W/ 4 LANE WIZZARD MAT RACER /
- FREEFALL AND AQUALOOP
- 17. LANDING DECK / PLATFORM 4.5 M ABOVE LAZY RIVER
  18. ADVENTURE POOL WITH DROP SLIDES
- 19. LAZY RIVER 20. LILYPAD WALK

- 21. WATERFALL TO LAZY RIVER22. ACCESS FROM HOTEL TO WATER PARK
- 23. ROPECOURSE ABOVE LAZY RIVER
  24. WAVE CHANNEL
  25. TUBE SLIDES COMPLEX WITH ABYSS AND FRR
  26. ZERO BEACH ACCESS

- 27. F+B OUTLET
  28. SATELLITE REST ROOMS
  29. KIDS POOL W/ SLIDES
  30. LOUNGING / VIEWING DECK (ABOVE LAZY RIVER)
  31. AP STRUCTURE RF-5a

- 32. OVERSIZED ROCKWORK

  33. TALL SHIP THEMATIC FEATURE

  34. WATERFALLS

  35. REST AREA WITH SPAS /POOLS / WATERPLAY PLAZA / RESTROOMS + MASSAGE + SAUNA / STEAMROOM FACILITIES

  36. BOARDWALK/SMALL CHARE!
- 36. BOARDWALK/SMALL CHAPEL 37. DOUBLE FLOW RIDER AREA
- 38. ZIP LINE