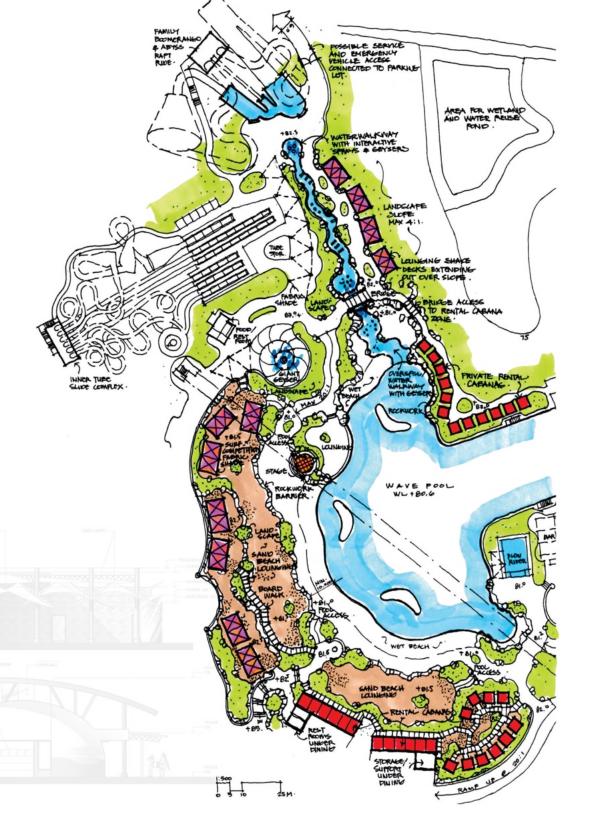

#### Chengdu, Sichuan

SCOPE OF WORK Concept Design

- LEGEND 1. AQUARIUM

- 1. AQUARIUM
  2. ACCESS TO CHANGE ROOMS / WASHROOMS
  3. THEMATIC GATE WITH ROOFS
  4. FEATURE RESTAURANT
  5. LOUNGING, DINING DECKS UNDER TENSILE ROOFS
  6. FEATURE RESTAURANT FOR IN/OUT OF PARK PATRONS / VIEWING
- 7. VIEWING / LOUNGING/ FOOD SERVICE FOR WATERPARK PATRONS

- 9. CENTRAL GRAND STAGE
  10. MECHANICAL ROOM / SERVICE / ST

- 11. ACCESS RAMP TO STAGE LEVEL12. ACCESS YARD

- 13. 50 m SWIMMING / LAP POOL
  14. LIFEGUARD / FIRST AID
  15. 125 m LONG LED SCREEN
  16. SLIDE COMPLEX W/ 4 LANE WIZZARD MAT RACER /
- FREEFALL AND AQUALOOP
- 17. LANDING DECK / PLATFORM 4.5 M ABOVE LAZY RIVER
  18. ADVENTURE POOL WITH DROP SLIDES
- 19. LAZY RIVER 20. LILYPAD WALK

- 21. WATERFALL TO LAZY RIVER22. ACCESS FROM HOTEL TO WATER PARK
- 23. ROPECOURSE ABOVE LAZY RIVER
  24. WAVE CHANNEL
  25. TUBE SLIDES COMPLEX WITH ABYSS AND FRR
  26. ZERO BEACH ACCESS

- 27. F+B OUTLET
  28. SATELLITE REST ROOMS
  29. KIDS POOL W/ SLIDES
  30. LOUNGING / VIEWING DECK (ABOVE LAZY RIVER)
  31. AP STRUCTURE RF-5a

- 32. OVERSIZED ROCKWORK

  33. TALL SHIP THEMATIC FEATURE

  34. WATERFALLS

  35. REST AREA WITH SPAS /POOLS / WATERPLAY PLAZA / RESTROOMS + MASSAGE + SAUNA / STEAMROOM FACILITIES

  36. BOARDWALK/SMALL CHARE!
- 36. BOARDWALK/SMALL CHAPEL 37. DOUBLE FLOW RIDER AREA
- 38. ZIP LINE