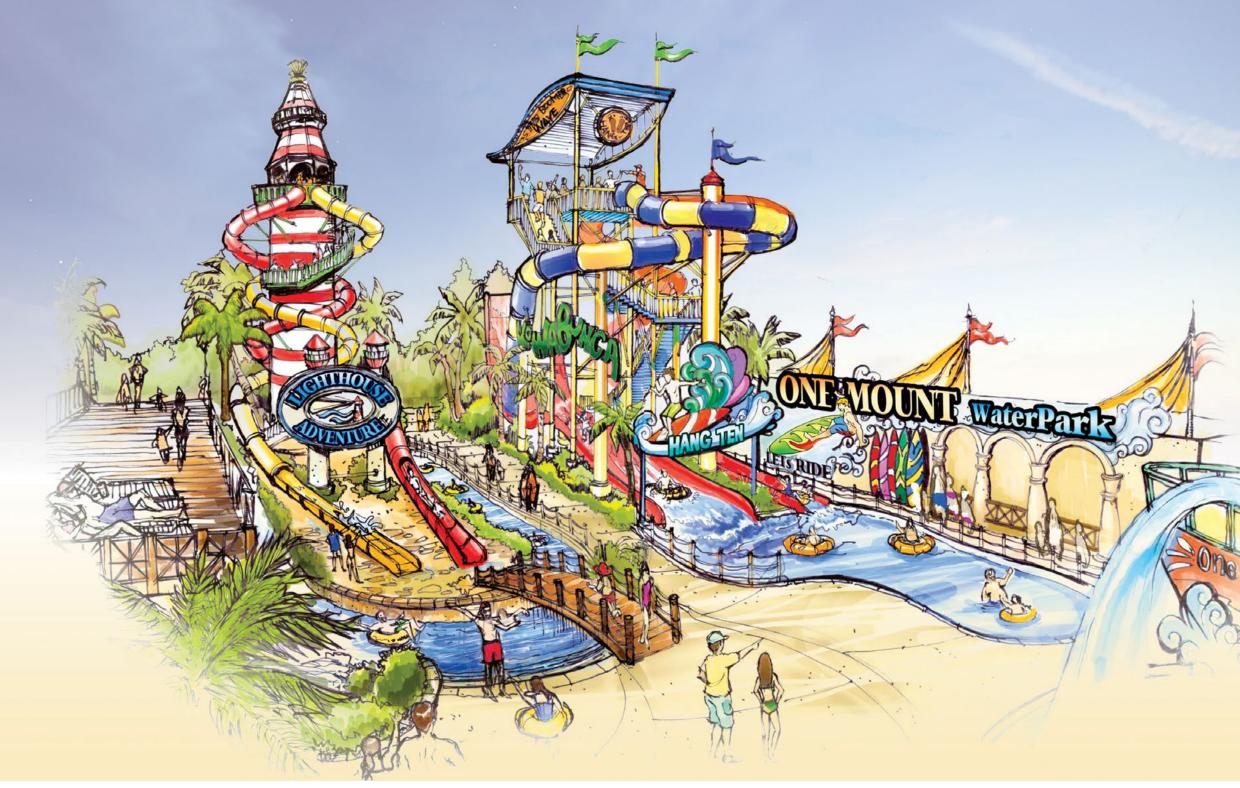

### **One Mount Korea**

#### Ilsan-gu, Goyang City, Korea

OPENED 2013

Indoor 1.5 Ha Outdoor 2.2 Ha SIZE Indoor & Outdoor VENUE TYPE

SCOPE OF WORK

Concept Design, Schematic Design

& Design Development (in collaboration
with Owner's other consultants.)