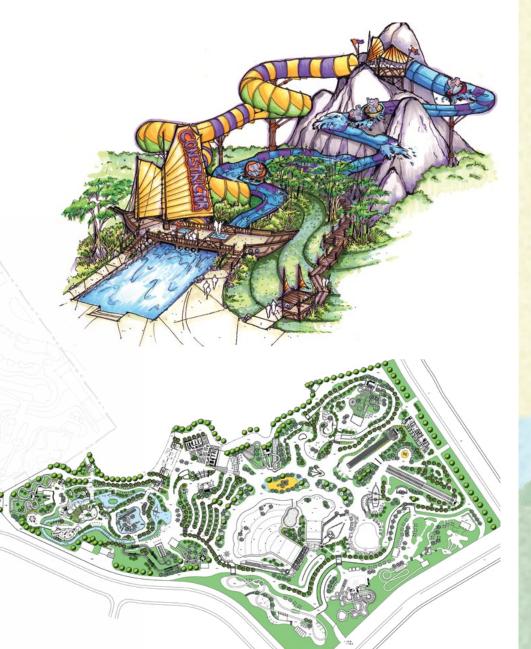

# Dragon Elephant Waterpark

Haikou, Hainan

OPENED 2017
SIZE 16.5 Ha
VENUE TYPE Outdoor

SCOPE OF WORK Concept Design, Schematic Design