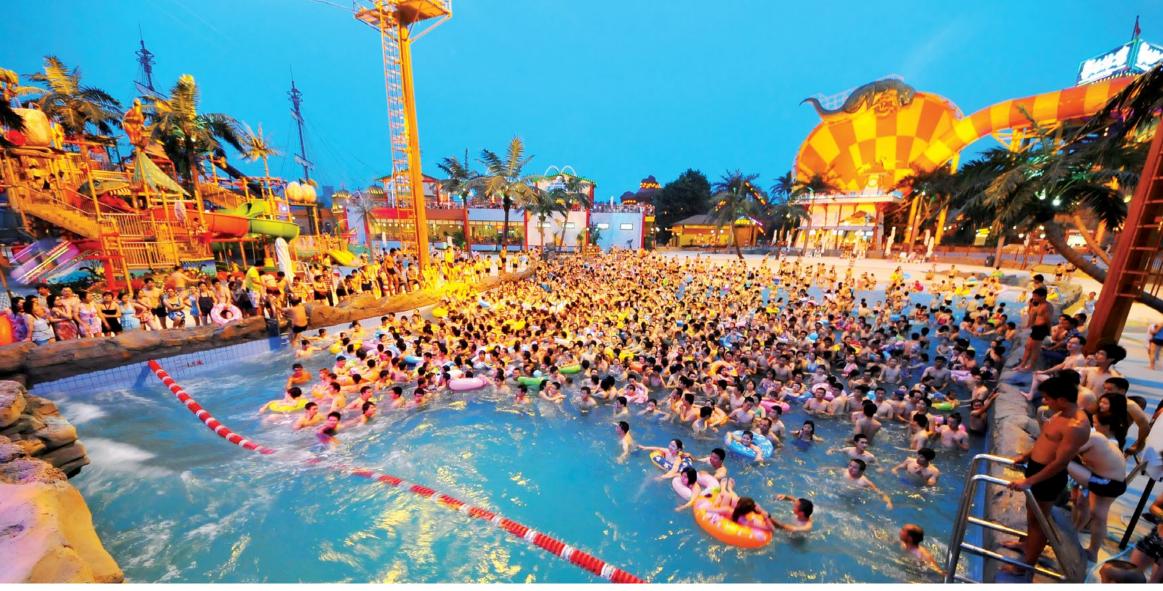

# Changzhou Dinosaur Park Lubura Waterpark

#### Changzhou, Jiangsu

OPENED 2011
SIZE 3 Ha
VENUE TYPE Outdoo

SCOPE OF WORK Concept Design, Schematic Design