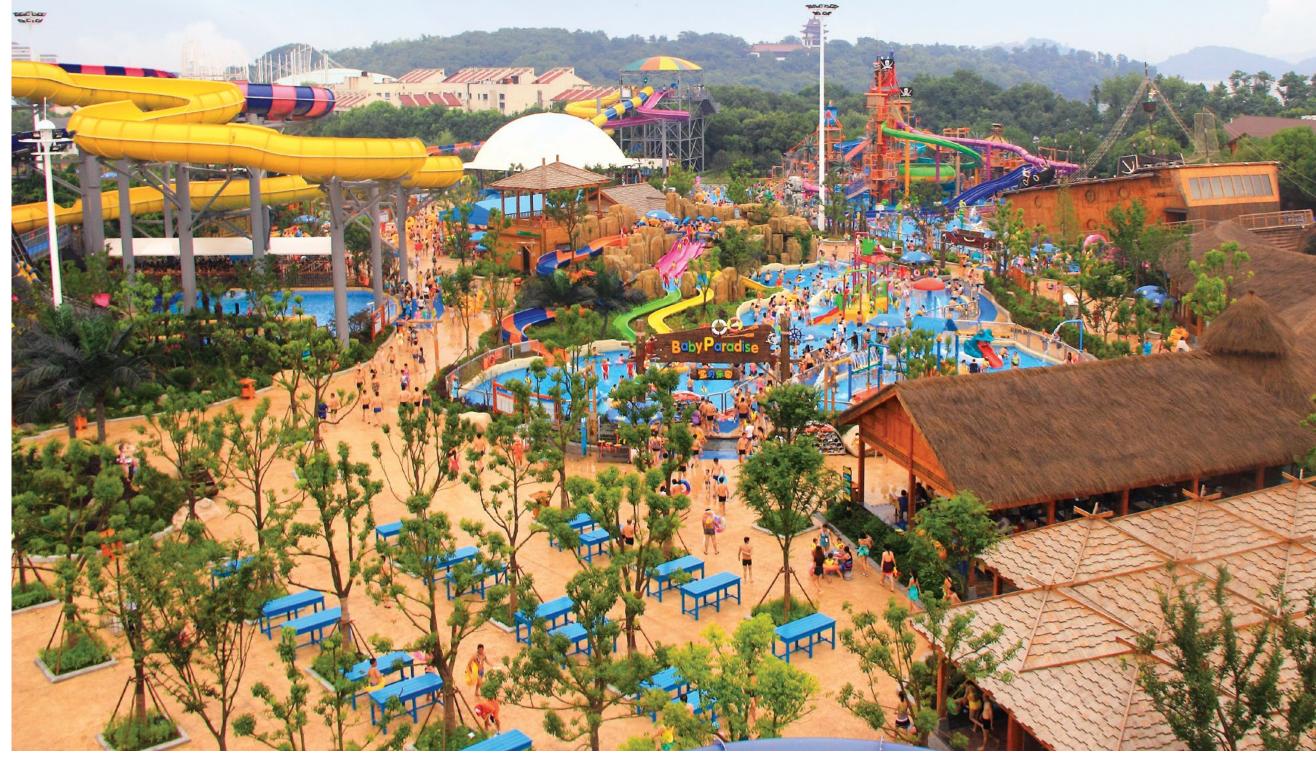

# Chengdu Paradise Island Waterpark

#### Chengdu, Sichuan

SCOPE OF WORK Concept Design

- LEGEND 1. AQUARIUM

- 1. AQUARIUM
  2. ACCESS TO CHANGE ROOMS / WASHROOMS
  3. THEMATIC GATE WITH ROOFS
  4. FEATURE RESTAURANT
  5. LOUNGING, DINING DECKS UNDER TENSILE ROOFS
  6. FEATURE RESTAURANT FOR IN/OUT OF PARK PATRONS / VIEWING
- 7. VIEWING / LOUNGING/ FOOD SERVICE FOR WATERPARK PATRONS