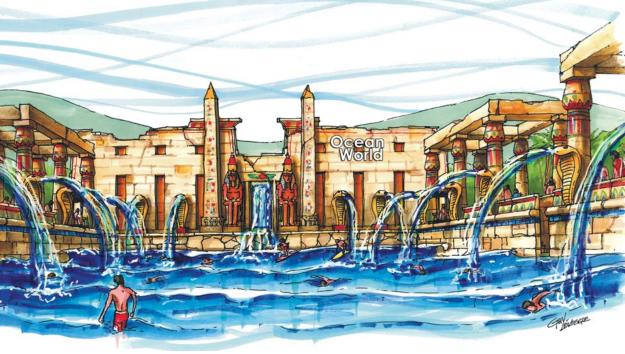

### Vivaldi Park Ocean World

#### Hongcheon-gun, Gangwon-do, Korea

OPENED

Indoor 1.3 Ha Outdoor 8.6 Ha SIZE Indoor & Outdoor **VENUE TYPE** 

SCOPE OF WORK Concept Design, Schematic Design & Design Development

54 WHITEWATER DESIGN PORTFOLIO | 55