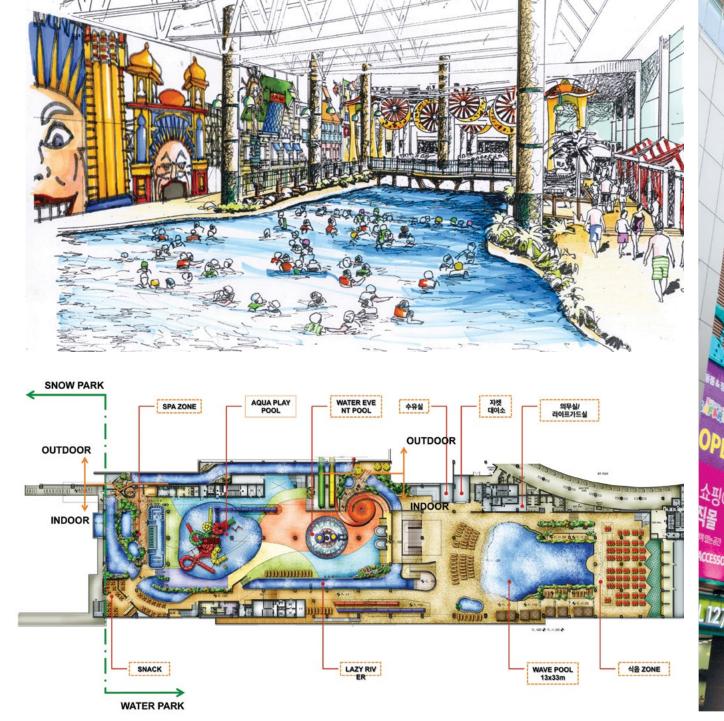

### **One Mount Korea**

#### Ilsan-gu, Goyang City, Korea

OPENED 2013

Indoor 1.5 Ha Outdoor 2.2 Ha SIZE Indoor & Outdoor VENUE TYPE

SCOPE OF WORK

Concept Design, Schematic Design

& Design Development (in collaboration
with Owner's other consultants.)