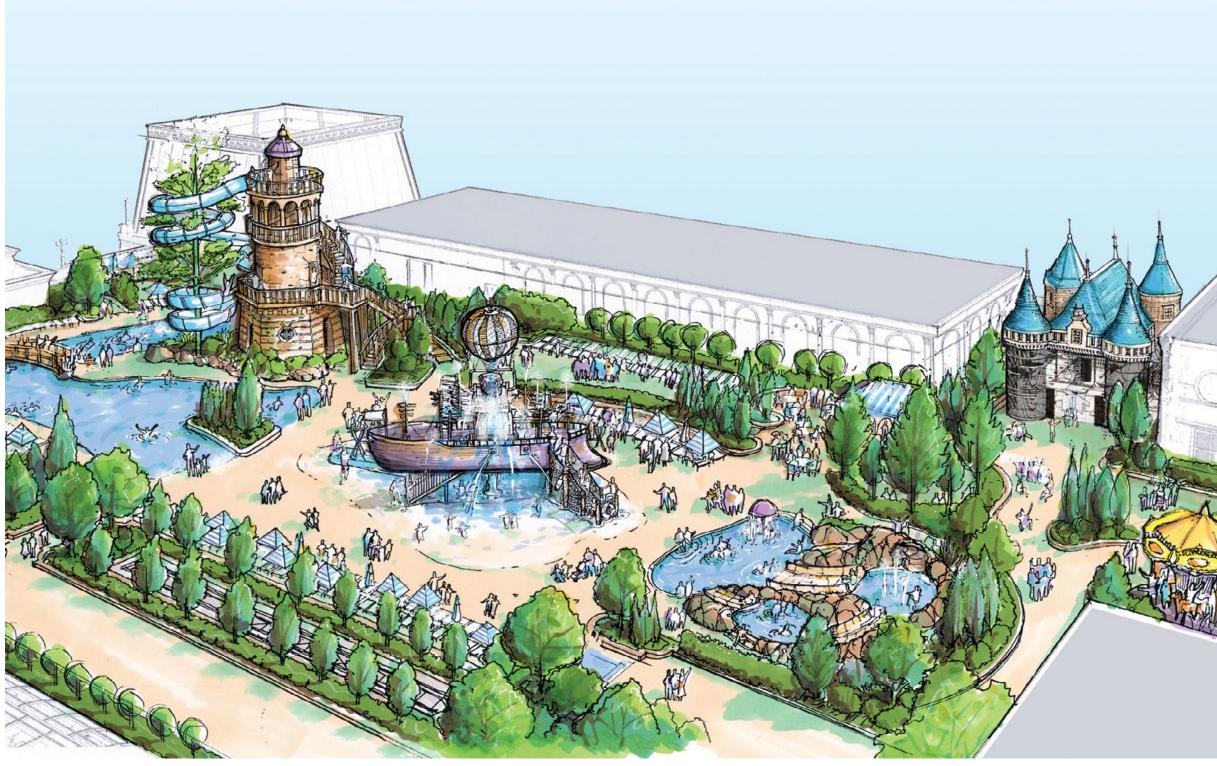

# Chengdu Paradise Island Waterpark

#### Chengdu, Sichuan

SCOPE OF WORK Concept Design

- LEGEND 1. AQUARIUM

- 1. AQUARIUM
  2. ACCESS TO CHANGE ROOMS / WASHROOMS
  3. THEMATIC GATE WITH ROOFS
  4. FEATURE RESTAURANT
  5. LOUNGING, DINING DECKS UNDER TENSILE ROOFS
  6. FEATURE RESTAURANT FOR IN/OUT OF PARK PATRONS / VIEWING
- 7. VIEWING / LOUNGING/ FOOD SERVICE FOR WATERPARK PATRONS

- 9. CENTRAL GRAND STAGE
  10. MECHANICAL ROOM / SERVICE / ST

- 11. ACCESS RAMP TO STAGE LEVEL12. ACCESS YARD

- 13. 50 m SWIMMING / LAP POOL
  14. LIFEGUARD / FIRST AID
  15. 125 m LONG LED SCREEN
  16. SLIDE COMPLEX W/ 4 LANE WIZZARD MAT RACER /
- FREEFALL AND AQUALOOP
- 17. LANDING DECK / PLATFORM 4.5 M ABOVE LAZY RIVER
  18. ADVENTURE POOL WITH DROP SLIDES
- 19. LAZY RIVER 20. LILYPAD WALK

- 21. WATERFALL TO LAZY RIVER22. ACCESS FROM HOTEL TO WATER PARK
- 23. ROPECOURSE ABOVE LAZY RIVER
  24. WAVE CHANNEL
  25. TUBE SLIDES COMPLEX WITH ABYSS AND FRR
  26. ZERO BEACH ACCESS

- 27. F+B OUTLET
  28. SATELLITE REST ROOMS
  29. KIDS POOL W/ SLIDES
  30. LOUNGING / VIEWING DECK (ABOVE LAZY RIVER)
  31. AP STRUCTURE RF-5a

- 32. OVERSIZED ROCKWORK

  33. TALL SHIP THEMATIC FEATURE

  34. WATERFALLS

  35. REST AREA WITH SPAS /POOLS / WATERPLAY PLAZA / RESTROOMS + MASSAGE + SAUNA / STEAMROOM FACILITIES

  36. BOARDWALK/SMALL CHARE!
- 36. BOARDWALK/SMALL CHAPEL 37. DOUBLE FLOW RIDER AREA
- 38. ZIP LINE