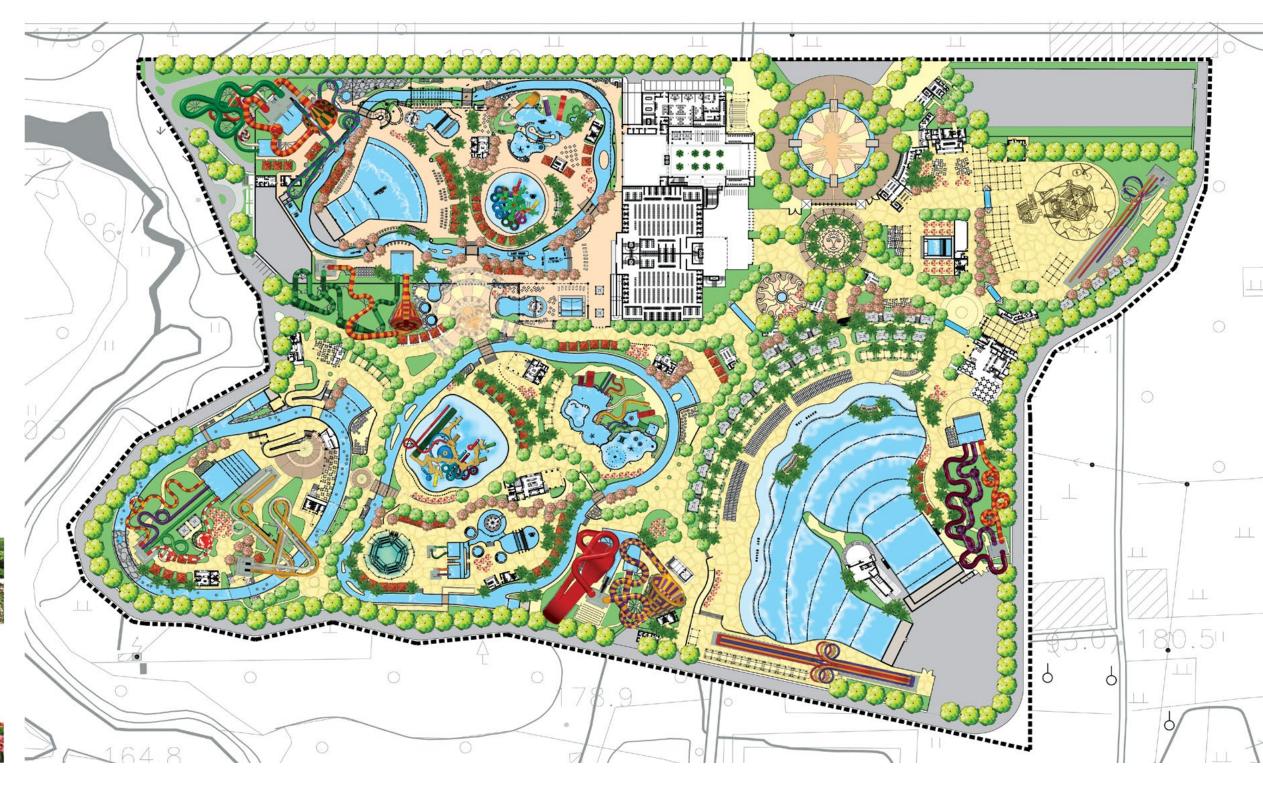

# Chengdu Paradise Island Waterpark

#### Chengdu, Sichuan

SCOPE OF WORK Concept Design

- LEGEND 1. AQUARIUM

- 1. AQUARIUM
  2. ACCESS TO CHANGE ROOMS / WASHROOMS
  3. THEMATIC GATE WITH ROOFS
  4. FEATURE RESTAURANT
  5. LOUNGING, DINING DECKS UNDER TENSILE ROOFS
  6. FEATURE RESTAURANT FOR IN/OUT OF PARK PATRONS / VIEWING
- 7. VIEWING / LOUNGING/ FOOD SERVICE FOR WATERPARK PATRONS

- 9. CENTRAL GRAND STAGE
  10. MECHANICAL ROOM / SERVICE / ST

- 11. ACCESS RAMP TO STAGE LEVEL12. ACCESS YARD

- 13. 50 m SWIMMING / LAP POOL
  14. LIFEGUARD / FIRST AID
  15. 125 m LONG LED SCREEN
  16. SLIDE COMPLEX W/ 4 LANE WIZZARD MAT RACER /
- FREEFALL AND AQUALOOP
- 17. LANDING DECK / PLATFORM 4.5 M ABOVE LAZY RIVER
  18. ADVENTURE POOL WITH DROP SLIDES
- 19. LAZY RIVER 20. LILYPAD WALK

- 21. WATERFALL TO LAZY RIVER22. ACCESS FROM HOTEL TO WATER PARK
- 23. ROPECOURSE ABOVE LAZY RIVER
  24. WAVE CHANNEL
  25. TUBE SLIDES COMPLEX WITH ABYSS AND FRR
  26. ZERO BEACH ACCESS

- 27. F+B OUTLET
  28. SATELLITE REST ROOMS
  29. KIDS POOL W/ SLIDES
  30. LOUNGING / VIEWING DECK (ABOVE LAZY RIVER)
  31. AP STRUCTURE RF-5a

- 32. OVERSIZED ROCKWORK

  33. TALL SHIP THEMATIC FEATURE

  34. WATERFALLS

  35. REST AREA WITH SPAS /POOLS / WATERPLAY PLAZA / RESTROOMS + MASSAGE + SAUNA / STEAMROOM FACILITIES

  36. BOARDWALK/SMALL CHARE!
- 36. BOARDWALK/SMALL CHAPEL 37. DOUBLE FLOW RIDER AREA
- 38. ZIP LINE