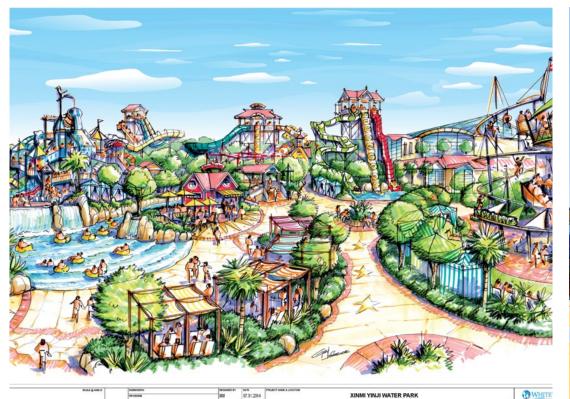

# Yinji XinMi Waterpark

#### Henan Sheng, China

OPENED 2016 SIZE 13 F VENUE TYPE Out

\M/HITE\M/ATER