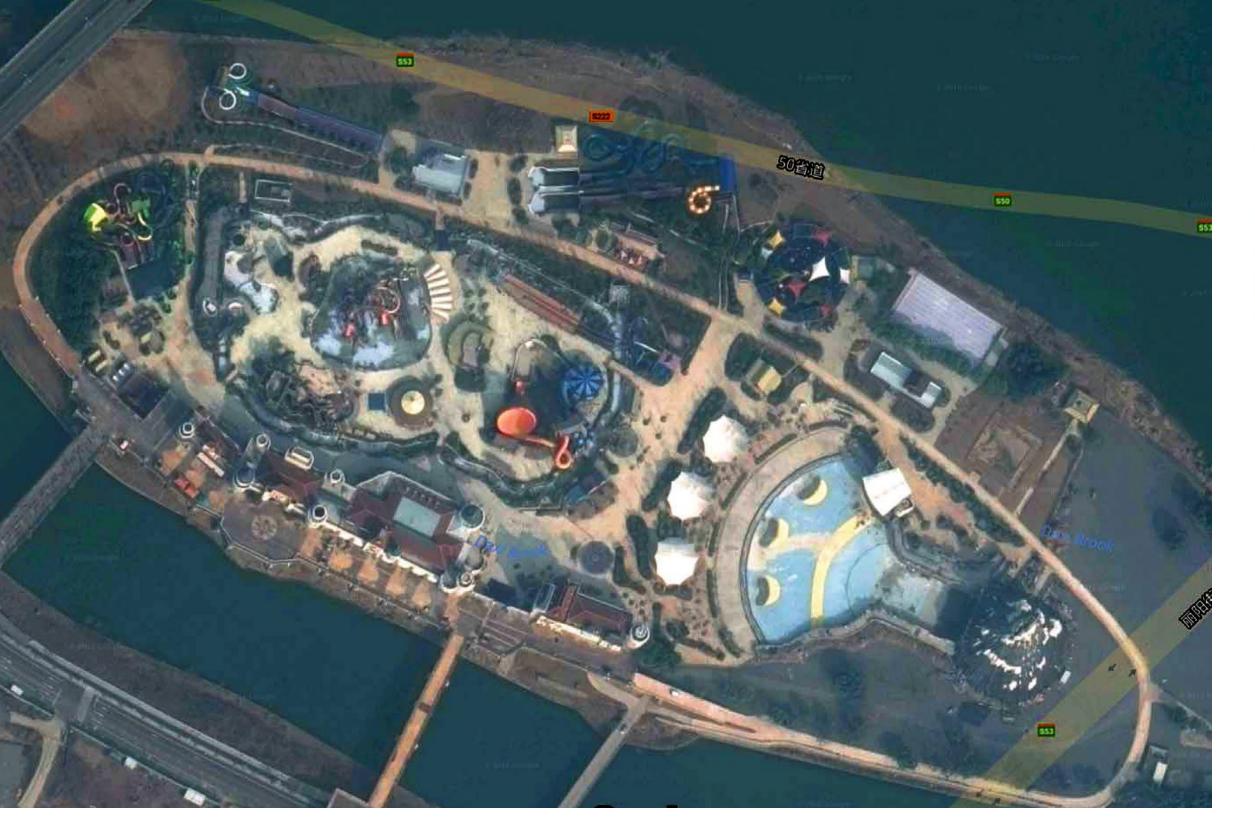

#### Chengdu, Sichuan

SCOPE OF WORK Concept Design

- LEGEND 1. AQUARIUM

- 1. AQUARIUM
  2. ACCESS TO CHANGE ROOMS / WASHROOMS
  3. THEMATIC GATE WITH ROOFS
  4. FEATURE RESTAURANT
  5. LOUNGING, DINING DECKS UNDER TENSILE ROOFS
  6. FEATURE RESTAURANT FOR IN/OUT OF PARK PATRONS / VIEWING
- 7. VIEWING / LOUNGING/ FOOD SERVICE FOR WATERPARK PATRONS

- 9. CENTRAL GRAND STAGE
  10. MECHANICAL ROOM / SERVICE / ST

- 11. ACCESS RAMP TO STAGE LEVEL12. ACCESS YARD

- 13. 50 m SWIMMING / LAP POOL
  14. LIFEGUARD / FIRST AID
  15. 125 m LONG LED SCREEN
  16. SLIDE COMPLEX W/ 4 LANE WIZZARD MAT RACER /
- FREEFALL AND AQUALOOP
- 17. LANDING DECK / PLATFORM 4.5 M ABOVE LAZY RIVER
  18. ADVENTURE POOL WITH DROP SLIDES
- 19. LAZY RIVER 20. LILYPAD WALK

- 21. WATERFALL TO LAZY RIVER22. ACCESS FROM HOTEL TO WATER PARK
- 23. ROPECOURSE ABOVE LAZY RIVER
  24. WAVE CHANNEL
  25. TUBE SLIDES COMPLEX WITH ABYSS AND FRR
  26. ZERO BEACH ACCESS

- 27. F+B OUTLET
  28. SATELLITE REST ROOMS
  29. KIDS POOL W/ SLIDES
  30. LOUNGING / VIEWING DECK (ABOVE LAZY RIVER)
  31. AP STRUCTURE RF-5a

- 32. OVERSIZED ROCKWORK

  33. TALL SHIP THEMATIC FEATURE

  34. WATERFALLS

  35. REST AREA WITH SPAS /POOLS / WATERPLAY PLAZA / RESTROOMS + MASSAGE + SAUNA / STEAMROOM FACILITIES

  36. BOARDWALK/SMALL CHARE!
- 36. BOARDWALK/SMALL CHAPEL 37. DOUBLE FLOW RIDER AREA
- 38. ZIP LINE