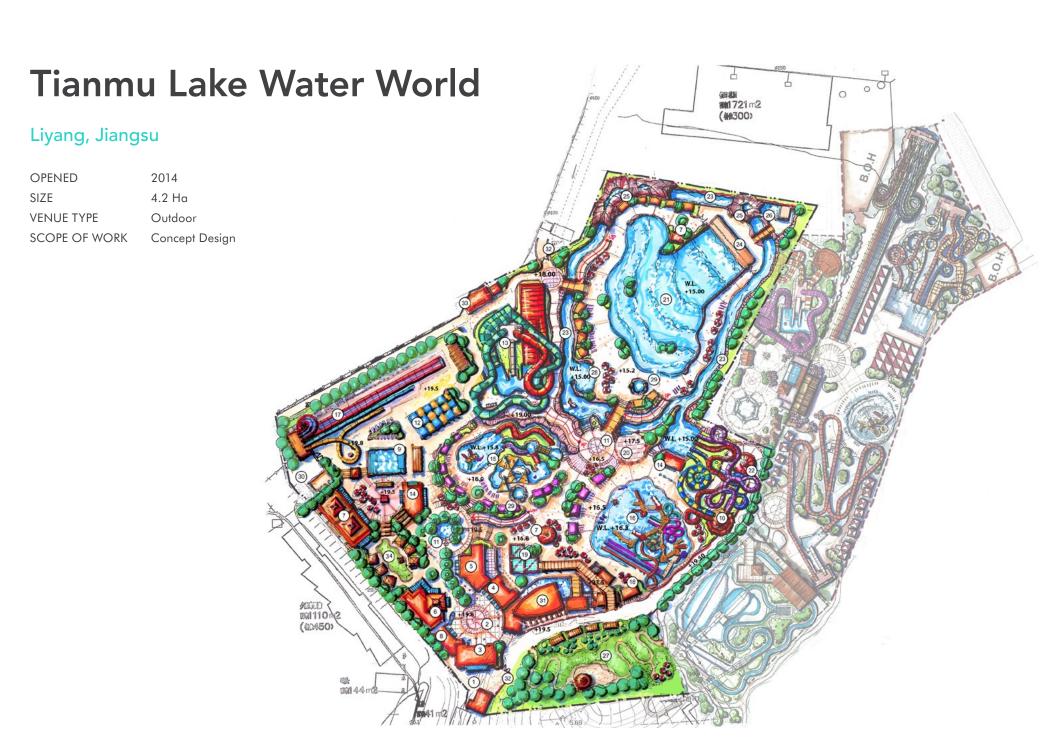

# Chengdu Paradise Island Waterpark

#### Chengdu, Sichuan

SCOPE OF WORK Concept Design

- LEGEND 1. AQUARIUM

- 1. AQUARIUM
  2. ACCESS TO CHANGE ROOMS / WASHROOMS
  3. THEMATIC GATE WITH ROOFS
  4. FEATURE RESTAURANT
  5. LOUNGING, DINING DECKS UNDER TENSILE ROOFS
  6. FEATURE RESTAURANT FOR IN/OUT OF PARK PATRONS / VIEWING
- 7. VIEWING / LOUNGING/ FOOD SERVICE FOR WATERPARK PATRONS

- 9. CENTRAL GRAND STAGE
  10. MECHANICAL ROOM / SERVICE / ST

- 11. ACCESS RAMP TO STAGE LEVEL12. ACCESS YARD

- 13. 50 m SWIMMING / LAP POOL
  14. LIFEGUARD / FIRST AID
  15. 125 m LONG LED SCREEN
  16. SLIDE COMPLEX W/ 4 LANE WIZZARD MAT RACER /
- FREEFALL AND AQUALOOP
- 17. LANDING DECK / PLATFORM 4.5 M ABOVE LAZY RIVER
  18. ADVENTURE POOL WITH DROP SLIDES
- 19. LAZY RIVER 20. LILYPAD WALK

- 21. WATERFALL TO LAZY RIVER22. ACCESS FROM HOTEL TO WATER PARK
- 23. ROPECOURSE ABOVE LAZY RIVER
  24. WAVE CHANNEL
  25. TUBE SLIDES COMPLEX WITH ABYSS AND FRR
  26. ZERO BEACH ACCESS

- 27. F+B OUTLET
  28. SATELLITE REST ROOMS
  29. KIDS POOL W/ SLIDES
  30. LOUNGING / VIEWING DECK (ABOVE LAZY RIVER)
  31. AP STRUCTURE RF-5a

- 32. OVERSIZED ROCKWORK

  33. TALL SHIP THEMATIC FEATURE

  34. WATERFALLS

  35. REST AREA WITH SPAS /POOLS / WATERPLAY PLAZA / RESTROOMS + MASSAGE + SAUNA / STEAMROOM FACILITIES

  36. BOARDWALK/SMALL CHARE!
- 36. BOARDWALK/SMALL CHAPEL 37. DOUBLE FLOW RIDER AREA
- 38. ZIP LINE