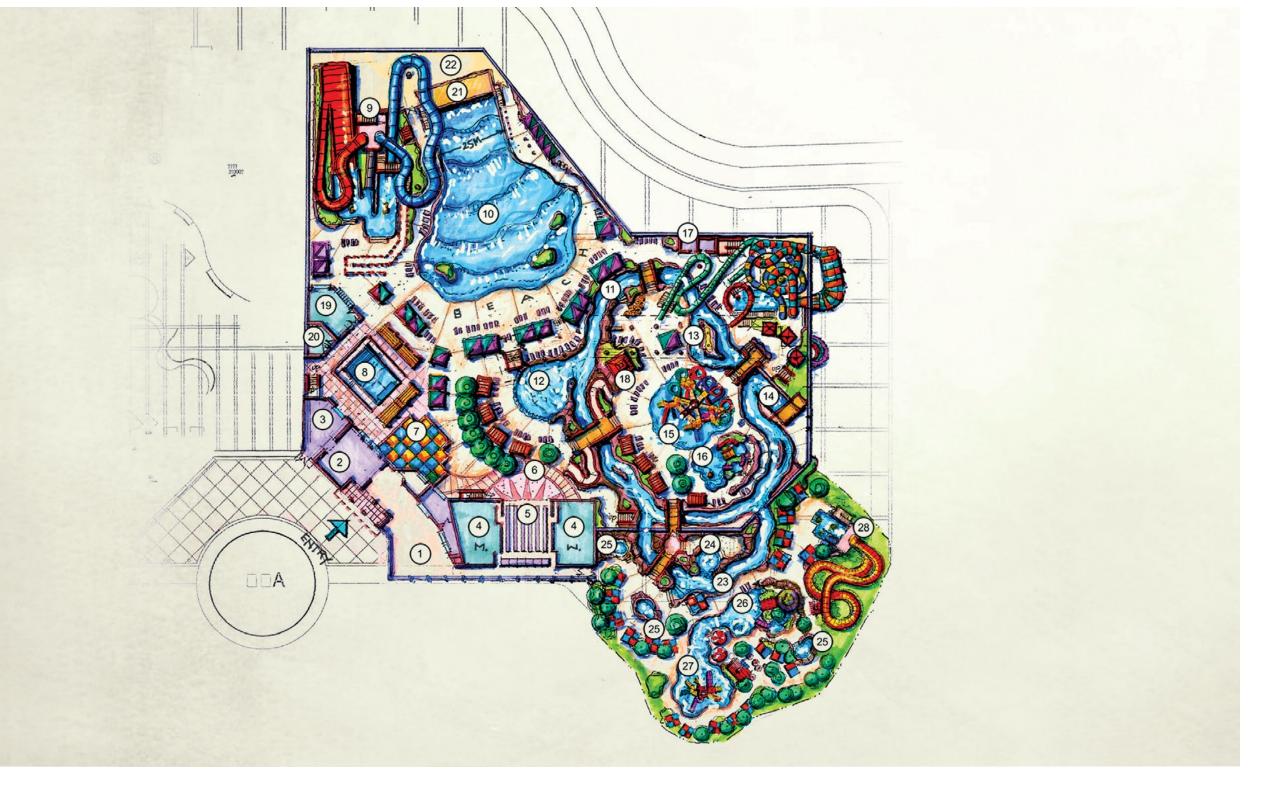

#### Chengdu, Sichuan

SCOPE OF WORK Concept Design

- LEGEND 1. AQUARIUM

- 1. AQUARIUM
  2. ACCESS TO CHANGE ROOMS / WASHROOMS
  3. THEMATIC GATE WITH ROOFS
  4. FEATURE RESTAURANT
  5. LOUNGING, DINING DECKS UNDER TENSILE ROOFS
  6. FEATURE RESTAURANT FOR IN/OUT OF PARK PATRONS / VIEWING
- 7. VIEWING / LOUNGING/ FOOD SERVICE FOR WATERPARK PATRONS

- 9. CENTRAL GRAND STAGE
  10. MECHANICAL ROOM / SERVICE / ST

- 11. ACCESS RAMP TO STAGE LEVEL12. ACCESS YARD

- 13. 50 m SWIMMING / LAP POOL
  14. LIFEGUARD / FIRST AID
  15. 125 m LONG LED SCREEN
  16. SLIDE COMPLEX W/ 4 LANE WIZZARD MAT RACER /
- FREEFALL AND AQUALOOP
- 17. LANDING DECK / PLATFORM 4.5 M ABOVE LAZY RIVER
  18. ADVENTURE POOL WITH DROP SLIDES
- 19. LAZY RIVER 20. LILYPAD WALK

- 21. WATERFALL TO LAZY RIVER22. ACCESS FROM HOTEL TO WATER PARK
- 23. ROPECOURSE ABOVE LAZY RIVER
  24. WAVE CHANNEL
  25. TUBE SLIDES COMPLEX WITH ABYSS AND FRR
  26. ZERO BEACH ACCESS

- 27. F+B OUTLET
  28. SATELLITE REST ROOMS
  29. KIDS POOL W/ SLIDES
  30. LOUNGING / VIEWING DECK (ABOVE LAZY RIVER)
  31. AP STRUCTURE RF-5a

- 32. OVERSIZED ROCKWORK

  33. TALL SHIP THEMATIC FEATURE

  34. WATERFALLS

  35. REST AREA WITH SPAS /POOLS / WATERPLAY PLAZA / RESTROOMS + MASSAGE + SAUNA / STEAMROOM FACILITIES

  36. BOARDWALK/SMALL CHARE!
- 36. BOARDWALK/SMALL CHAPEL 37. DOUBLE FLOW RIDER AREA
- 38. ZIP LINE