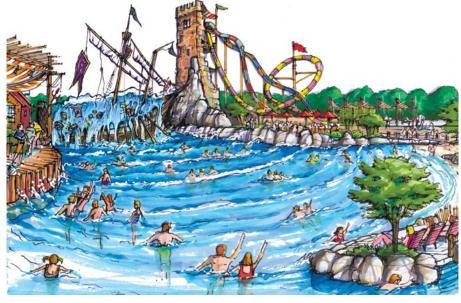

# Chengdu Paradise Island Waterpark

#### Chengdu, Sichuan

SCOPE OF WORK Concept Design

- LEGEND 1. AQUARIUM

- 1. AQUARIUM
  2. ACCESS TO CHANGE ROOMS / WASHROOMS
  3. THEMATIC GATE WITH ROOFS
  4. FEATURE RESTAURANT
  5. LOUNGING, DINING DECKS UNDER TENSILE ROOFS
  6. FEATURE RESTAURANT FOR IN/OUT OF PARK PATRONS / VIEWING
- 7. VIEWING / LOUNGING/ FOOD SERVICE FOR WATERPARK PATRONS

- 9. CENTRAL GRAND STAGE
  10. MECHANICAL ROOM / SERVICE / ST

- 11. ACCESS RAMP TO STAGE LEVEL12. ACCESS YARD

- 13. 50 m SWIMMING / LAP POOL
  14. LIFEGUARD / FIRST AID
  15. 125 m LONG LED SCREEN
  16. SLIDE COMPLEX W/ 4 LANE WIZZARD MAT RACER /
- FREEFALL AND AQUALOOP
- 17. LANDING DECK / PLATFORM 4.5 M ABOVE LAZY RIVER
  18. ADVENTURE POOL WITH DROP SLIDES
- 19. LAZY RIVER 20. LILYPAD WALK

- 21. WATERFALL TO LAZY RIVER22. ACCESS FROM HOTEL TO WATER PARK
- 23. ROPECOURSE ABOVE LAZY RIVER
  24. WAVE CHANNEL
  25. TUBE SLIDES COMPLEX WITH ABYSS AND FRR
  26. ZERO BEACH ACCESS

- 27. F+B OUTLET
  28. SATELLITE REST ROOMS
  29. KIDS POOL W/ SLIDES
  30. LOUNGING / VIEWING DECK (ABOVE LAZY RIVER)
  31. AP STRUCTURE RF-5a

- 32. OVERSIZED ROCKWORK

  33. TALL SHIP THEMATIC FEATURE

  34. WATERFALLS

  35. REST AREA WITH SPAS /POOLS / WATERPLAY PLAZA / RESTROOMS + MASSAGE + SAUNA / STEAMROOM FACILITIES

  36. BOARDWALK/SMALL CHARE!
- 36. BOARDWALK/SMALL CHAPEL 37. DOUBLE FLOW RIDER AREA
- 38. ZIP LINE