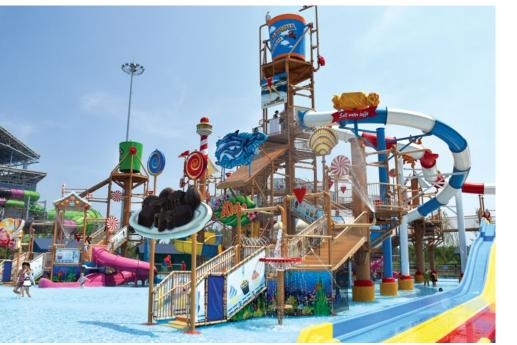

# Grand Sight Adventure Island Waterpark

Lishui, Zhejiang

 OPENED
 2013

 SIZE
 6 Ha

 VENUE TYPE
 Oute

SCOPE OF WORK Concept Design, Schematic Design