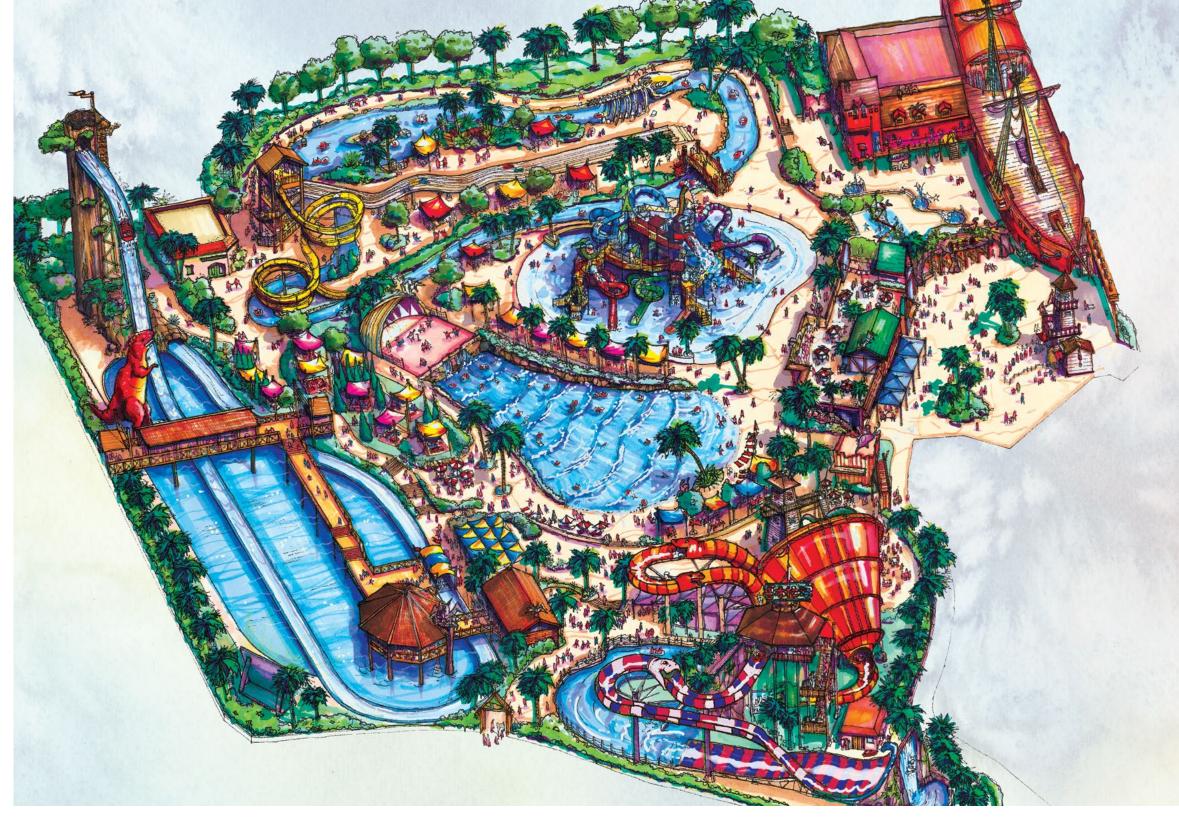

# Dragon Elephant Waterpark

Haikou, Hainan

OPENED 2017
SIZE 16.5 Ha
VENUE TYPE Outdoor

SCOPE OF WORK Concept Design, Schematic Design