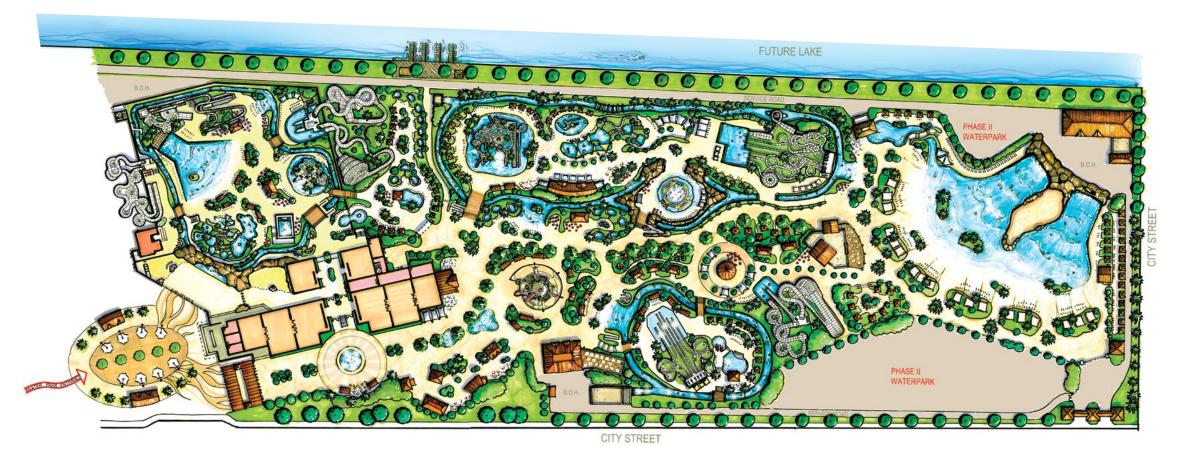

# Chengdu Paradise Island Waterpark

#### Chengdu, Sichuan

SCOPE OF WORK Concept Design

- LEGEND 1. AQUARIUM

- 1. AQUARIUM
  2. ACCESS TO CHANGE ROOMS / WASHROOMS
  3. THEMATIC GATE WITH ROOFS
  4. FEATURE RESTAURANT
  5. LOUNGING, DINING DECKS UNDER TENSILE ROOFS
  6. FEATURE RESTAURANT FOR IN/OUT OF PARK PATRONS / VIEWING
- 7. VIEWING / LOUNGING/ FOOD SERVICE FOR WATERPARK PATRONS

- 9. CENTRAL GRAND STAGE
  10. MECHANICAL ROOM / SERVICE / ST

- 11. ACCESS RAMP TO STAGE LEVEL12. ACCESS YARD

- 13. 50 m SWIMMING / LAP POOL
  14. LIFEGUARD / FIRST AID
  15. 125 m LONG LED SCREEN
  16. SLIDE COMPLEX W/ 4 LANE WIZZARD MAT RACER /
- FREEFALL AND AQUALOOP
- 17. LANDING DECK / PLATFORM 4.5 M ABOVE LAZY RIVER
  18. ADVENTURE POOL WITH DROP SLIDES
- 19. LAZY RIVER 20. LILYPAD WALK

- 21. WATERFALL TO LAZY RIVER22. ACCESS FROM HOTEL TO WATER PARK
- 23. ROPECOURSE ABOVE LAZY RIVER
  24. WAVE CHANNEL
  25. TUBE SLIDES COMPLEX WITH ABYSS AND FRR
  26. ZERO BEACH ACCESS

- 27. F+B OUTLET
  28. SATELLITE REST ROOMS
  29. KIDS POOL W/ SLIDES
  30. LOUNGING / VIEWING DECK (ABOVE LAZY RIVER)
  31. AP STRUCTURE RF-5a

- 32. OVERSIZED ROCKWORK

  33. TALL SHIP THEMATIC FEATURE

  34. WATERFALLS

  35. REST AREA WITH SPAS /POOLS / WATERPLAY PLAZA / RESTROOMS + MASSAGE + SAUNA / STEAMROOM FACILITIES

  36. BOARDWALK/SMALL CHARE!
- 36. BOARDWALK/SMALL CHAPEL 37. DOUBLE FLOW RIDER AREA
- 38. ZIP LINE