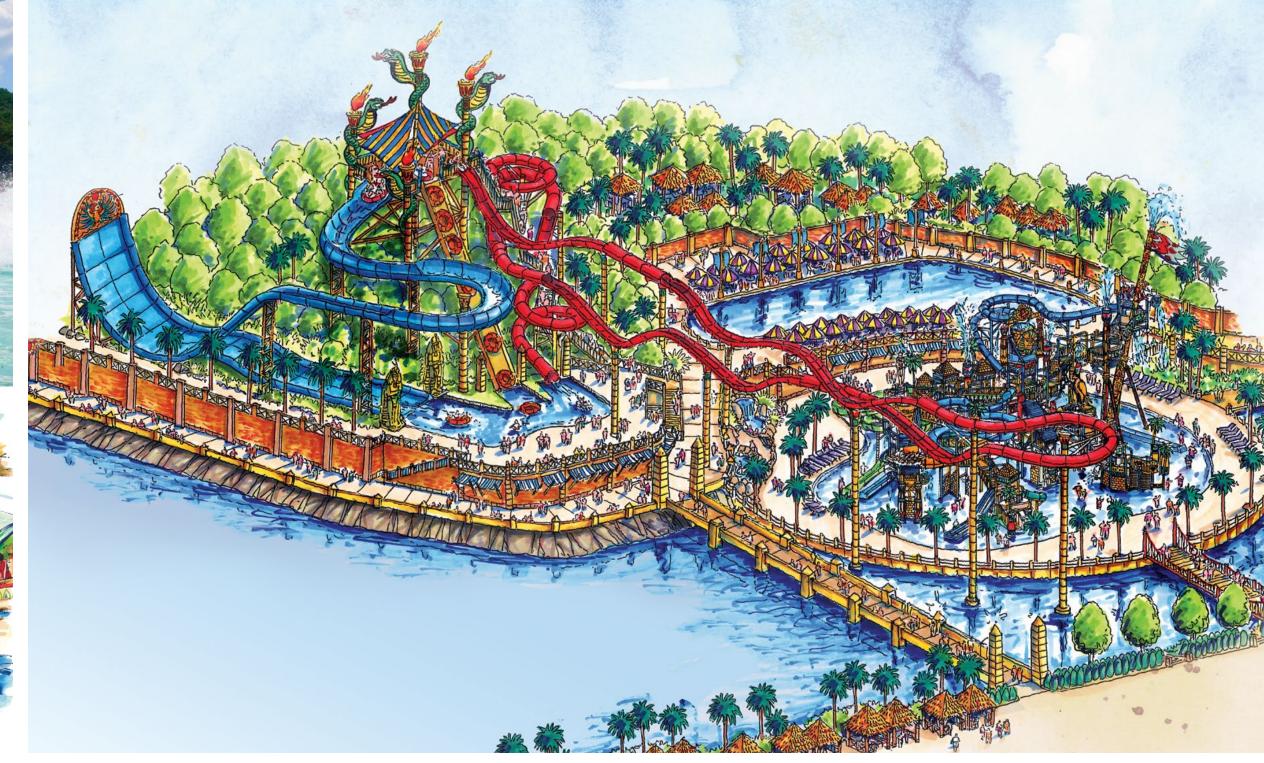

# Chengdu Paradise Island Waterpark

#### Chengdu, Sichuan

SCOPE OF WORK Concept Design

- LEGEND 1. AQUARIUM

- 1. AQUARIUM
  2. ACCESS TO CHANGE ROOMS / WASHROOMS
  3. THEMATIC GATE WITH ROOFS
  4. FEATURE RESTAURANT
  5. LOUNGING, DINING DECKS UNDER TENSILE ROOFS
  6. FEATURE RESTAURANT FOR IN/OUT OF PARK PATRONS / VIEWING
- 7. VIEWING / LOUNGING/ FOOD SERVICE FOR WATERPARK PATRONS

- 9. CENTRAL GRAND STAGE
  10. MECHANICAL ROOM / SERVICE / ST

- 11. ACCESS RAMP TO STAGE LEVEL12. ACCESS YARD

- 13. 50 m SWIMMING / LAP POOL
  14. LIFEGUARD / FIRST AID
  15. 125 m LONG LED SCREEN
  16. SLIDE COMPLEX W/ 4 LANE WIZZARD MAT RACER /
- FREEFALL AND AQUALOOP
- 17. LANDING DECK / PLATFORM 4.5 M ABOVE LAZY RIVER
  18. ADVENTURE POOL WITH DROP SLIDES
- 19. LAZY RIVER 20. LILYPAD WALK

- 21. WATERFALL TO LAZY RIVER22. ACCESS FROM HOTEL TO WATER PARK
- 23. ROPECOURSE ABOVE LAZY RIVER
  24. WAVE CHANNEL
  25. TUBE SLIDES COMPLEX WITH ABYSS AND FRR
  26. ZERO BEACH ACCESS

- 27. F+B OUTLET
  28. SATELLITE REST ROOMS
  29. KIDS POOL W/ SLIDES
  30. LOUNGING / VIEWING DECK (ABOVE LAZY RIVER)
  31. AP STRUCTURE RF-5a

- 32. OVERSIZED ROCKWORK

  33. TALL SHIP THEMATIC FEATURE

  34. WATERFALLS

  35. REST AREA WITH SPAS /POOLS / WATERPLAY PLAZA / RESTROOMS + MASSAGE + SAUNA / STEAMROOM FACILITIES

  36. BOARDWALK/SMALL CHARE!
- 36. BOARDWALK/SMALL CHAPEL 37. DOUBLE FLOW RIDER AREA
- 38. ZIP LINE