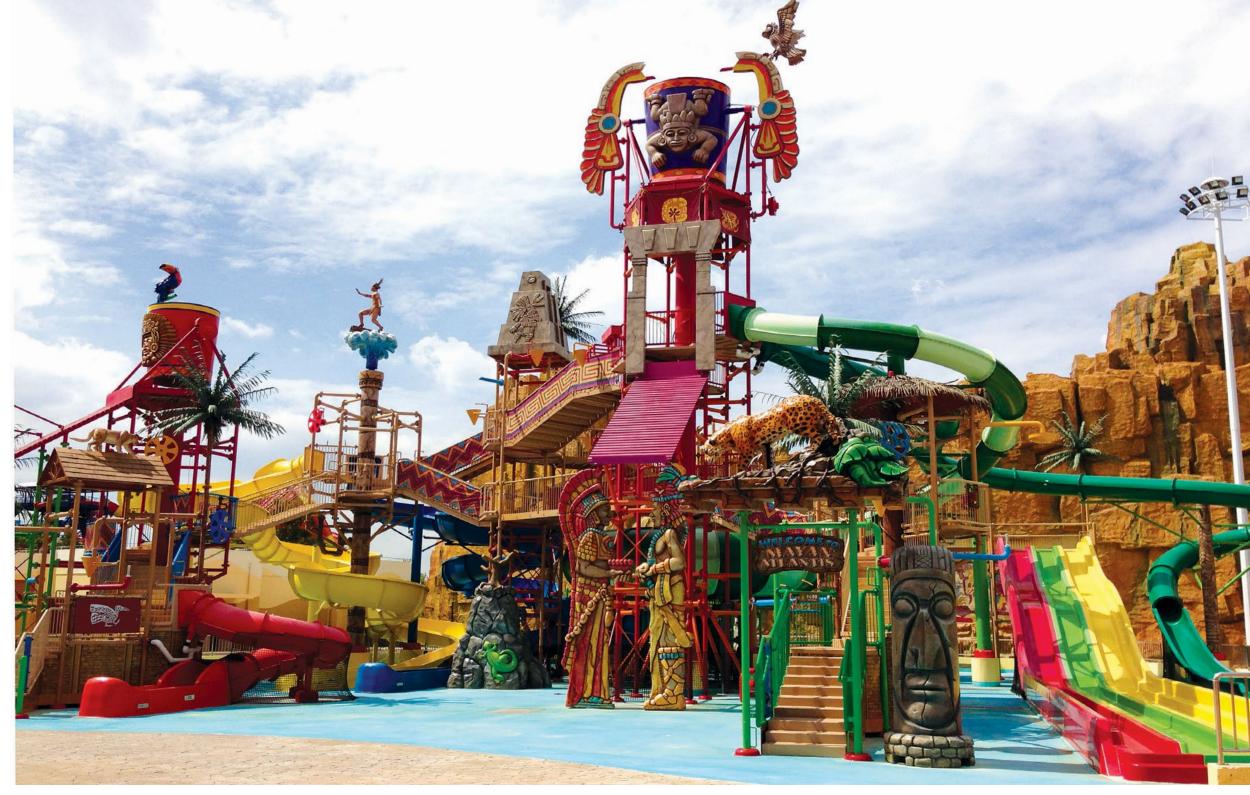

# Dragon Elephant Waterpark

Haikou, Hainan

OPENED 2017
SIZE 16.5 Ha
VENUE TYPE Outdoor

SCOPE OF WORK Concept Design, Schematic Design