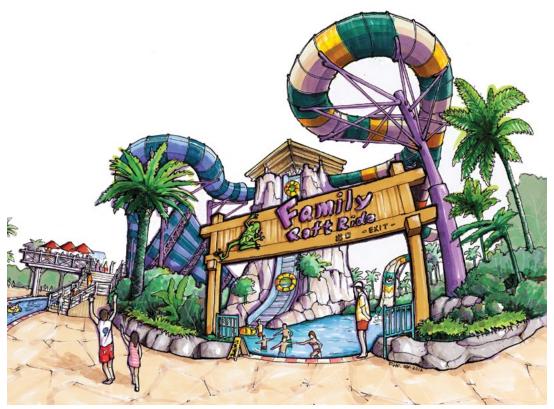

# Chengdu Paradise Island Waterpark

#### Chengdu, Sichuan

SCOPE OF WORK Concept Design

- LEGEND 1. AQUARIUM

- 1. AQUARIUM
  2. ACCESS TO CHANGE ROOMS / WASHROOMS
  3. THEMATIC GATE WITH ROOFS
  4. FEATURE RESTAURANT
  5. LOUNGING, DINING DECKS UNDER TENSILE ROOFS
  6. FEATURE RESTAURANT FOR IN/OUT OF PARK PATRONS / VIEWING
- 7. VIEWING / LOUNGING/ FOOD SERVICE FOR WATERPARK PATRONS

- 9. CENTRAL GRAND STAGE
  10. MECHANICAL ROOM / SERVICE / ST

- 11. ACCESS RAMP TO STAGE LEVEL12. ACCESS YARD

- 13. 50 m SWIMMING / LAP POOL
  14. LIFEGUARD / FIRST AID
  15. 125 m LONG LED SCREEN
  16. SLIDE COMPLEX W/ 4 LANE WIZZARD MAT RACER /
- FREEFALL AND AQUALOOP
- 17. LANDING DECK / PLATFORM 4.5 M ABOVE LAZY RIVER
  18. ADVENTURE POOL WITH DROP SLIDES
- 19. LAZY RIVER 20. LILYPAD WALK

- 21. WATERFALL TO LAZY RIVER22. ACCESS FROM HOTEL TO WATER PARK
- 23. ROPECOURSE ABOVE LAZY RIVER
  24. WAVE CHANNEL
  25. TUBE SLIDES COMPLEX WITH ABYSS AND FRR
  26. ZERO BEACH ACCESS

- 27. F+B OUTLET
  28. SATELLITE REST ROOMS
  29. KIDS POOL W/ SLIDES
  30. LOUNGING / VIEWING DECK (ABOVE LAZY RIVER)
  31. AP STRUCTURE RF-5a

- 32. OVERSIZED ROCKWORK

  33. TALL SHIP THEMATIC FEATURE

  34. WATERFALLS

  35. REST AREA WITH SPAS /POOLS / WATERPLAY PLAZA / RESTROOMS + MASSAGE + SAUNA / STEAMROOM FACILITIES

  36. BOARDWALK/SMALL CHARE!
- 36. BOARDWALK/SMALL CHAPEL 37. DOUBLE FLOW RIDER AREA
- 38. ZIP LINE