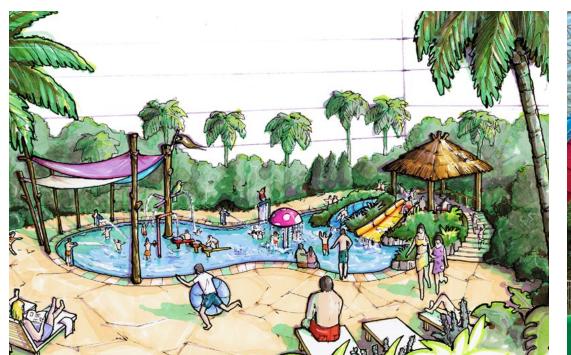

# Chengdu Paradise Island Waterpark

#### Chengdu, Sichuan

SCOPE OF WORK Concept Design

- LEGEND 1. AQUARIUM

- 1. AQUARIUM
  2. ACCESS TO CHANGE ROOMS / WASHROOMS
  3. THEMATIC GATE WITH ROOFS
  4. FEATURE RESTAURANT
  5. LOUNGING, DINING DECKS UNDER TENSILE ROOFS
  6. FEATURE RESTAURANT FOR IN/OUT OF PARK PATRONS / VIEWING
- 7. VIEWING / LOUNGING/ FOOD SERVICE FOR WATERPARK PATRONS

- 9. CENTRAL GRAND STAGE
  10. MECHANICAL ROOM / SERVICE / ST

- 11. ACCESS RAMP TO STAGE LEVEL12. ACCESS YARD

- 13. 50 m SWIMMING / LAP POOL
  14. LIFEGUARD / FIRST AID
  15. 125 m LONG LED SCREEN
  16. SLIDE COMPLEX W/ 4 LANE WIZZARD MAT RACER /
- FREEFALL AND AQUALOOP
- 17. LANDING DECK / PLATFORM 4.5 M ABOVE LAZY RIVER
  18. ADVENTURE POOL WITH DROP SLIDES
- 19. LAZY RIVER 20. LILYPAD WALK

- 21. WATERFALL TO LAZY RIVER22. ACCESS FROM HOTEL TO WATER PARK
- 23. ROPECOURSE ABOVE LAZY RIVER
  24. WAVE CHANNEL
  25. TUBE SLIDES COMPLEX WITH ABYSS AND FRR
  26. ZERO BEACH ACCESS

- 27. F+B OUTLET
  28. SATELLITE REST ROOMS
  29. KIDS POOL W/ SLIDES
  30. LOUNGING / VIEWING DECK (ABOVE LAZY RIVER)
  31. AP STRUCTURE RF-5a

- 32. OVERSIZED ROCKWORK

  33. TALL SHIP THEMATIC FEATURE

  34. WATERFALLS

  35. REST AREA WITH SPAS /POOLS / WATERPLAY PLAZA / RESTROOMS + MASSAGE + SAUNA / STEAMROOM FACILITIES

  36. BOARDWALK/SMALL CHARE!
- 36. BOARDWALK/SMALL CHAPEL 37. DOUBLE FLOW RIDER AREA
- 38. ZIP LINE