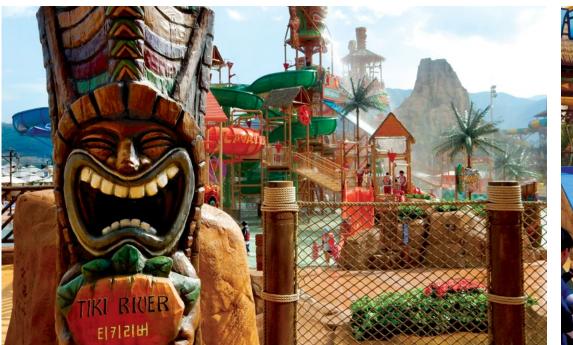

### Lotte Gimhae

Jangyu-ro, Gimhae-City, Korea

OPENED 2014

Indoor 2.3 Ha Outdoor 10.9 Ha SIZE

Indoor & Outdoor **VENUE TYPE** 

SCOPE OF WORK

Concept Design, Schematic Design

& Design Development (in collaboration with Owner's other consultants.)