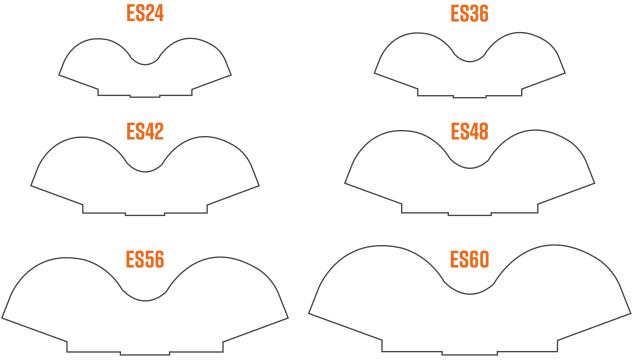

#### **SCALABLE IN SIZE**

Dependent on the number of pneumatic wave-making caissons along the backwall of the pool, Endless Surf can be scaled up or down to offer a perfect fit for your venue. Scaling sizes will influence ride times, however, wave quality is never sacrificed.

PERFECT FOR A VARIETY OF SPACES, ENDLESS SURF IS EQUALLY DESIGNED FOR UNRIVALED SURFING EXPERIENCES AND BUSINESS VIABILITY.