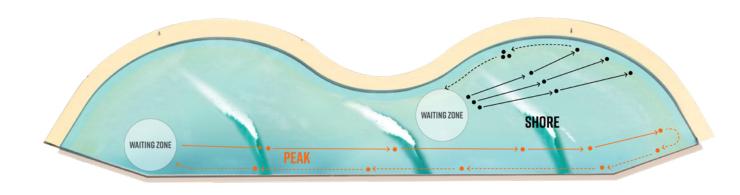

#### **SURF ZONES FOR ANY SKILL LEVEL**

Endless Surf provides dedicated surf zones for surfers of different skill levels. Customizable waves can be programmed at The Peak for advanced and intermediate surfers, while the shore simultaneously offers surf for beginners.

#### **SPLIT PEAK FOR HIGH CAPACITIES**

When demand is high, Split Peak operation offers higher capacity with both lefts and rights plus an authentic waiting zone for guests to share the stoke. Split Peak enables you to double your session revenue with waves pumping at The Peak and on The Shore.

### SINGLE PEAK FOR A PREMIUM EXPERIENCE

This point break style wave, is likely to be one of the longest waves your guests might ever surf. Fully customizable to offer different sizes and wave sections, Single Peak operating mode is perfect for premium sessions, private events, and competitions.

#### **SPLIT PEAK CONFIGURATION**

#### **SINGLE PEAK CONFIGURATION**