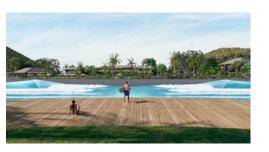

#### **SURF ZONES FOR ANY SKILL LEVEL**

Endless Surf provides dedicated surf zones for surfers of different skill levels. Customizable waves can be programmed at The Peak for advanced and intermediate surfers, while the shore simultaneously offers surf for beginners.

#### **SPLIT PEAK FOR HIGH CAPACITIES**

When demand is high, Split Peak operation offers higher capacity with both lefts and rights plus an authentic waiting zone for guests to share the stoke. Split Peak enables you to double your session revenue with waves pumping at The Peak and on The Shore.

### SINGLE PEAK FOR A PREMIUM EXPERIENCE

This point break style wave, is likely to be one of the longest waves your guests might ever surf. Fully customizable to offer different sizes and wave sections, Single Peak operating mode is perfect for premium sessions, private events, and competitions.