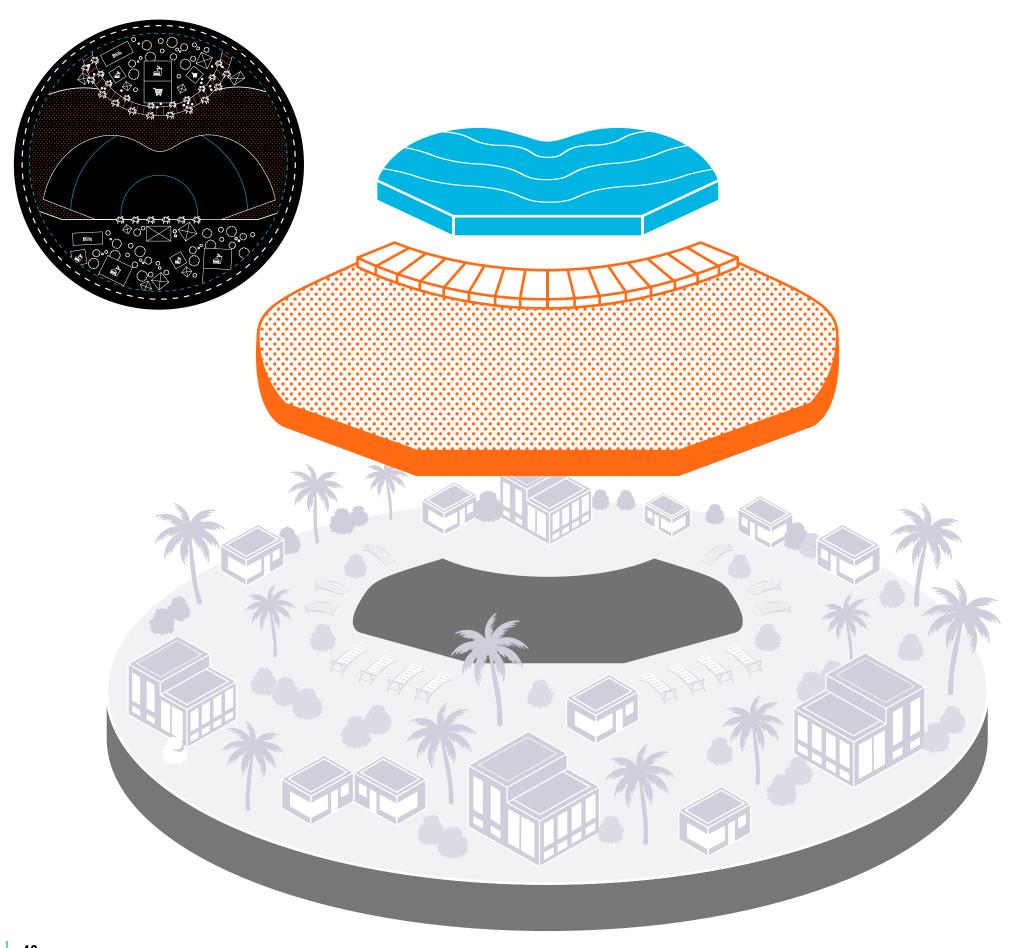

# THREE TIERS OF ROCK SOLID ROI

#### THE POOL

This is the center of the action. It's the heart and soul of your venue with a sleek design to build around that isn't an eye-sore. Our flexible technology means you can generate surf session income by repeatedly attracting surfers with a menu of exceptional waves. Plus you won't lose revenue on inefficiencies and unwanted expenses.

#### THE BEACH & BOARDWALK

Critical to the surf experience, Endless Surf's beachfront is the most naturalistic on the market. With sweeping views of breaking waves, guests can grab a drink of choice and relax and recount waves in an authentic surf environment. Whether its pre or post-session, the beach and boardwalk are another place to earn revenue from cabana rentals and food & beverage, and ultimately build your surf community beyond the lineup.

#### THE ADDITIONAL AMENITIES

With 360 degrees of waterfront surrounding Endless Surf, there are ample opportunities to earn ancillary revenue from additional amenities. As a developer, you can even build on and utilize the prime real estate space along the back wall of the lagoon. From resort lodging and commercial real estate space, to beachside dining and complimentary activities, there's plenty of options, depending on your venue type, to increase length of stay and offer more amazing experiences.