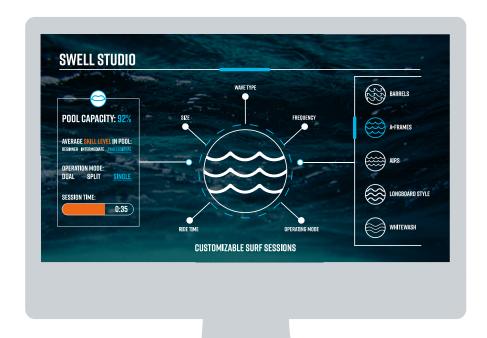

# SHAPING WAVES WITH SWELL STUDIO

Perhaps our most powerful tool, giving venues complete flexibility when it comes to wave programming and operating your surf lagoon. Flexibility is the future of surf parks, and this is where it starts.

Enter the shaping room and take a seat behind Endless Surf's Swell Studio interface. This one-of-a-kind operations software allows you to design custom waves based on specific operating scenarios and the skill levels in the pool. As the control center, Swell Studio is the "brains" of our surf lagoon, allowing you to create endlessly flexible waves to ensure each session is satisfying and never stale.

#### **FLEXIBLE AND RESPONSIVE OPERATIONS**

The simple interface transforms wave operations. In a few simple taps you can have an overview of the lagoon and choose which waves to run in the different zones. Chambers can be operated in any configuration that you like, however we offer three readily available operating scenarios catered to common capacities.

SPLIT PEAK

SINGLE PEAK

HALF POWER

SWELL STUDIO GIVES YOU ULTIMATE CONTROL OVER YOUR WAVES; IT IS THE MOST FLEXIBLE, AND CONFIGURABLE WAVE SYSTEM ON THE MARKET.