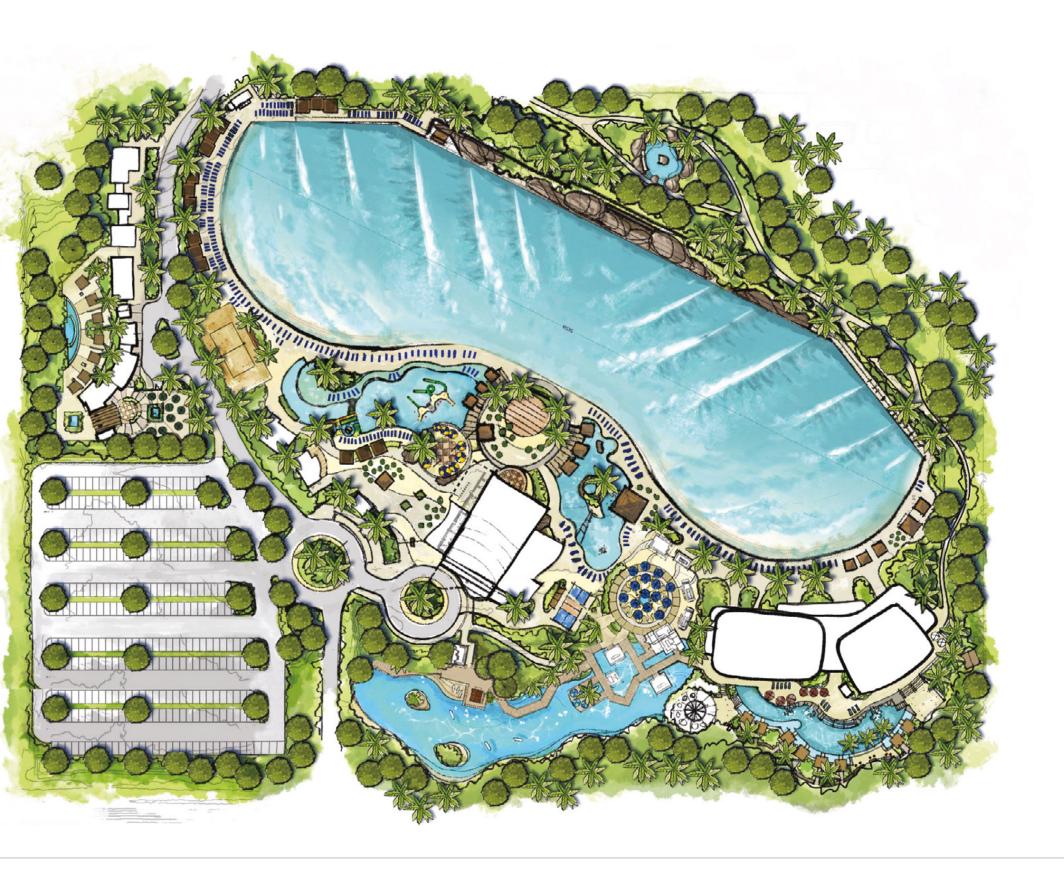

# ORGANIC AND AESTHETIC SHAPE

With a nonindustrial and the most naturalistic design, Endless Surf offers a maximized beach and waterfront to compliment the surf experience. Plus, our non-invasive and low-profile technology allows for amazing views of the action and means that there's development potential on top of the back wall of the lagoon.

#### **MASTER PLANNING WITH A PURPOSE**

Our experienced team of landscape architects listen to your vision and can help bring your world-class surf destination to life. From working with some of world biggest entertainment brands, we understand venue design and recognize that each venue is unique.

### **LESS IS MORE**

Our expertise in creating venues allows us to look holistically at how our technology can be better for your bottom line. For example, we know that size matters when it comes to building and operating your surf lagoon.