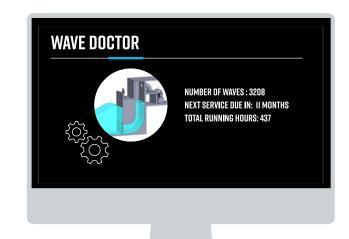

### WAVE DOCTOR

Because the health of your Endless
Surf lagoon is important to us, Wave
Doctor is our commitment to ensuring
that your equipment runs smoothly,
and the waves never have to stop
pumping. Just like a doctor, this
maintenance software component will
diagnose common problems before
they arise and provide a correct
course of treatment, giving operators
a view into the inner workings of their
wave machinery.

#### **SOFTWARE SUPPORT**

- Daily safety check-lists
- Times cycles and lifespan of mechanical components
- Preventative maintenance monitoring and timelines
- Monitor and detect non-responsive hardware
- Real-time power consumption and reporting

#### HARDWARE SUPPORT

- Inventory of readily available spare parts
- Power supplies, air filters, PLC cards, actuators, air fittings, valves, etc.
- Sensors placed on key equipment for ongoing monitoring
- No parts are submerged!
- Easy maintenance w/ out pool draining
- Increased lifespan of parts
- 24/7 support available from our team of engineers

The inherent longevity of pneumatic systems paired with the help and care of Wave Doctor means that your surf break can be in good health for decades to come.