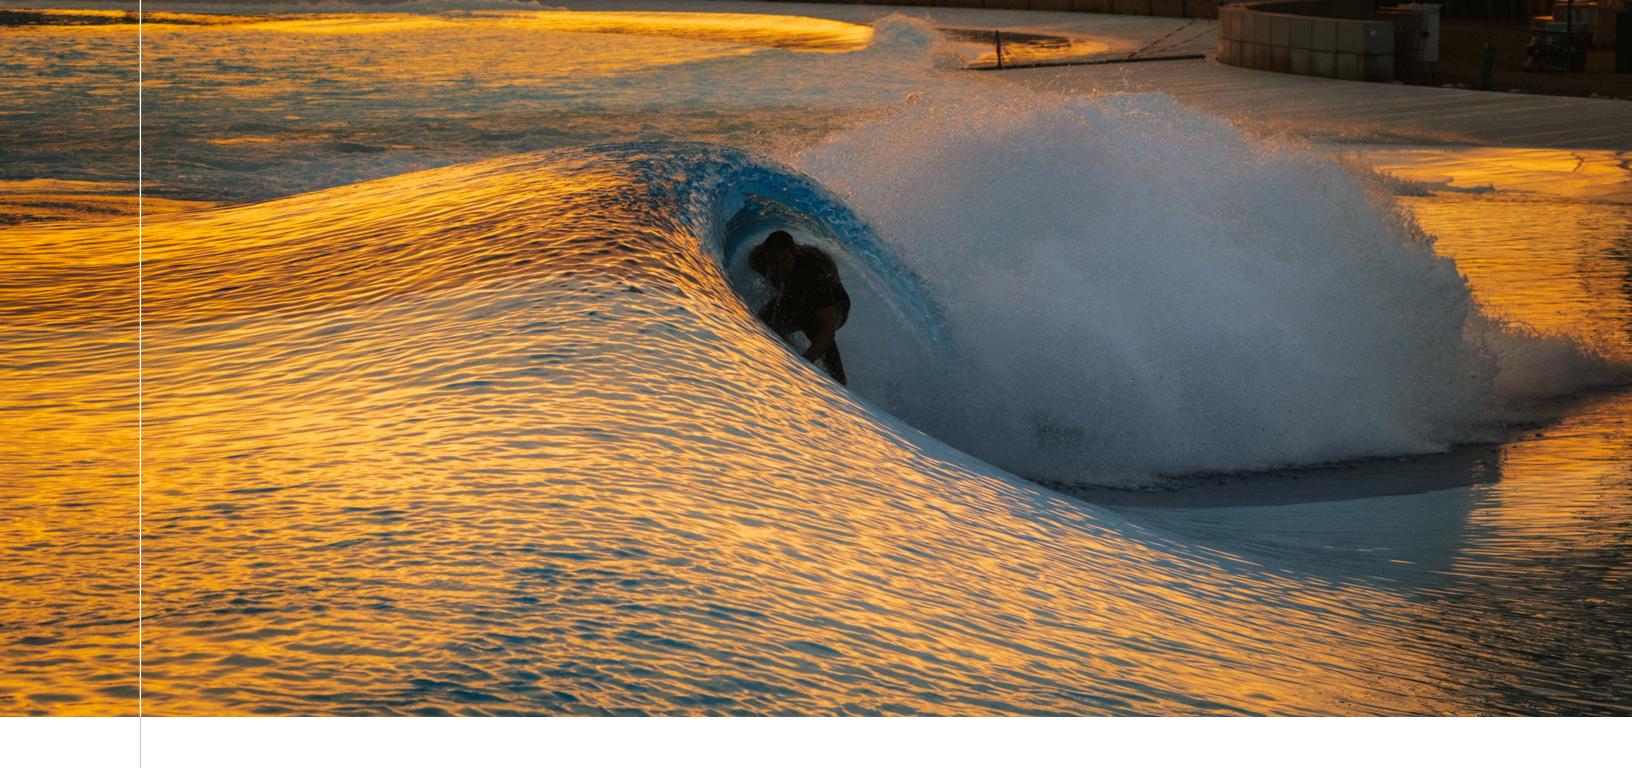

# CUSTOMIZABLE WAVES ON COMMAND

Emulating the feeling of natural ocean swell, Endless Surf harnesses the power of individual caissons which inject air into the lagoon to create waves. How the caissons are sequenced is based on Endless Surf's proprietary software, Swell Studio. With this powerful wave creation tool in charge of backend wave programming, there is potential to create hundreds of different wave types.

### THE WAVE MENU

From easy whitewash to powerful barrels and air sections, there is a wave for everyone in Endless Surf. Each wave is fine-tuned by our expert wave making engineers and can be tweaked based on height, angle, speed, etc.