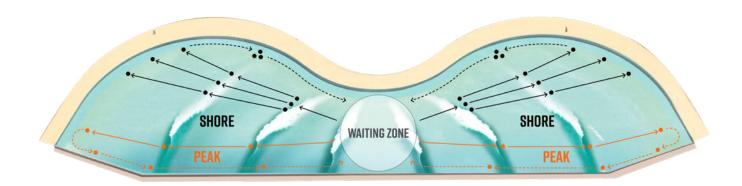

#### **SURF ZONES FOR ANY SKILL LEVEL**

Endless Surf provides dedicated surf zones for surfers of different skill levels. Customizable waves can be programmed at The Peak for advanced and intermediate surfers, while the shore simultaneously offers surf for beginners.

#### **SPLIT PEAK FOR HIGH CAPACITIES**

When demand is high, Split Peak operation offers higher capacity with both lefts and rights plus an authentic waiting zone for guests to share the stoke. Split Peak enables you to double your session revenue with waves pumping at The Peak and on The Shore.

### SINGLE PEAK FOR A PREMIUM EXPERIENCE

This point break style wave, is likely to be one of the longest waves your guests might ever surf. Fully customizable to offer different sizes and wave sections, Single Peak operating mode is perfect for premium sessions, private events, and competitions.